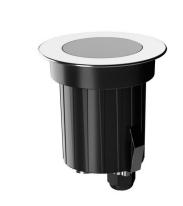

## Uplights | x powerLED 0 W DC 24 V | CRI 80 80550N06

| Technical data                                 |                           |
|------------------------------------------------|---------------------------|
| Туре                                           | Drive Over                |
| Installation position                          | Floor                     |
| Installation environment                       | Outdoor                   |
| Light Source                                   | LED                       |
| Circuit structure                              | powerLED                  |
| Optics                                         | Ultra Spot                |
| Light emission direction                       | upward                    |
| Nominal power                                  | 0 W DC                    |
| Input voltage range                            | 24 V                      |
| CCT / Tone                                     | 4000 K                    |
| Colour rendering index                         | 80 Ra                     |
| C.C. / C.V.                                    | CV                        |
| Safety class                                   | 3                         |
| IP                                             | IP68                      |
| Installation limitations                       | Not for<br>underwater use |
| IK                                             | IK10                      |
| Glow wire test                                 | 850°                      |
| Direct mounting on normally flammable surfaces | Yes                       |
| CE                                             | Yes                       |
| Driver included                                | No                        |
| C.V C.C. Converter                             | Converter 24V included    |
| Dimmable article                               | No                        |
| Directional                                    | No                        |
| Tilting                                        | No                        |
| Walk-over                                      | Yes                       |
| Drive-over                                     | 2500 Kg                   |
| Cable included                                 | Yes                       |
| Cable length                                   | 1 m                       |
| Resin potting                                  | Yes                       |
| Type of light emission                         | Single emission           |
| Net weight                                     | 0.678 Kg                  |
| Electrostatic discharge protection             | No                        |
| Surge protection                               | No                        |
| Product technological characteristics          | Acquastop - TVS           |
|                                                |                           |