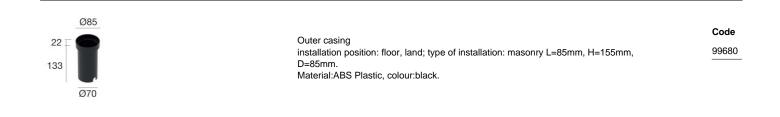

ial               | Die-cast Aluminium EN AB - 46100     |  |
| Colour                 | black                                |  |
| Processing             | Open pore anodizing + Powder Coating |  |
|                        |                                      |  |
| Finishing flange       |                                      |  |
| Material               | AISI 316L steel                      |  |
| Colour                 | steel                                |  |
| Processing             | Brushing                             |  |
|                        |                                      |  |
| Cables Electrification |                                      |  |
| Cable connector        | No                                   |  |

## Suelo\_R | Uplights | Accessories 80550N06