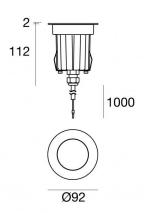

## Uplights | x powerLED 0 W DC 24 V | CRI 80 80550N06

| Technical data                                 |                           |
|------------------------------------------------|---------------------------|
| Туре                                           | Drive Over                |
| Installation position                          | Floor                     |
| Installation environment                       | Outdoor                   |
| Light Source                                   | LED                       |
| Circuit structure                              | powerLED                  |
| Optics                                         | Ultra Spot                |
| Light emission direction                       | upward                    |
| Nominal power                                  | 0 W DC                    |
| Input voltage range                            | 24 V                      |
| CCT / Tone                                     | 4000 K                    |
| Colour rendering index                         | 80 Ra                     |
| C.C. / C.V.                                    | CV                        |
| Safety class                                   | 3                         |
| IP                                             | IP68                      |
| Installation limitations                       | Not for<br>underwater use |
| IK                                             | IK10                      |
| Glow wire test                                 | 850°                      |
| Direct mounting on normally flammable surfaces | Yes                       |
| CE                                             | Yes                       |
| Driver included                                | No                        |
| C.V C.C. Converter                             | Converter 24V included    |
| Dimmable article                               | No                        |
| Directional                                    | No                        |
| Tilting                                        | No                        |
| Walk-over                                      | Yes                       |
| Drive-over                                     | 2500 Kg                   |
| Cable included                                 | Yes                       |
| Cable length                                   | 1 m                       |
| Resin potting                                  | Yes                       |
| Type of light emission                         | Single emission           |
| Net weight                                     | 0.678 Kg                  |
| Electrostatic discharge protection             | No                        |
| Surge protection                               | No                        |
| Product technological characteristics          | Acquastop - TVS           |
|                                                |                           |

## 

| Finishing casing       |                                      |  |
|------------------------|--------------------------------------|--|
| Material               | Die-cast Aluminium EN AB - 46100     |  |
| Colour                 | black                                |  |
| Processing             | Open pore anodizing + Powder Coating |  |
|                        |                                      |  |
| Finishing flange       |                                      |  |
| Material               | AISI 316L steel                      |  |
| Colour                 | steel                                |  |
| Processing             | Brushing                             |  |
|                        |                                      |  |
| Cables Electrification |                                      |  |
| Cable connector        | No                                   |  |