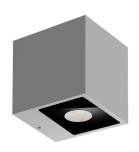

## **Cubit Pro**

## Wall Lights | arrayLED 0 W DC - 15.5 W AC | CRI 80 77492N15

| Technical data                                 |                      |
|------------------------------------------------|----------------------|
| Туре                                           | Surface              |
| Installation position                          | Wall lights          |
| Installation environment                       | Outdoor              |
| Light Source                                   | LED                  |
| Circuit structure                              | arrayLED             |
| Optics                                         | Asymmetric +<br>Spot |
| Light emission direction                       | downward and upward  |
| Nominal power                                  | 0 W DC               |
| Total Power                                    | 15.5 W               |
| Nominal input voltage                          | 220 - 240 V AC       |
| Input voltage range                            | 198 - 264 V AC       |
| CCT / Tone                                     | 4000 K               |
| Colour rendering index                         | 80 Ra                |
| C.C. / C.V.                                    | AC                   |
| Safety class                                   | 1                    |
| IP                                             | IP65                 |
| IK                                             | IK08                 |
| Glow wire test                                 | 850°                 |
| Direct mounting on normally flammable surfaces | Yes                  |
| CE                                             | Yes                  |
| Driver included                                | Driver               |
| Dimmable article                               | No                   |
| Directional                                    | No                   |
| Tilting                                        | No                   |
| Walk-over                                      | No                   |
| Drive-over                                     | No                   |
| Cable included                                 | No                   |
| Resin potting                                  | No                   |
| Type of light emission                         | Double emission      |
| Net weight                                     | 0.83 Kg              |
| Electrostatic discharge protection             | Yes                  |
| Surge protection                               | 1 KV                 |
|                                                |                      |

| Finishing casing |                                      |
|------------------|--------------------------------------|
| Material         | Die-cast Aluminium EN AB - 46100     |
| Colour           | Grey                                 |
| Processing       | Open pore anodizing + Powder Coating |

| Finishing diffuser |                              |  |
|--------------------|------------------------------|--|
| Material           | Extra clear glass - Tempered |  |
| Colour             | transparent                  |  |
| Processing         | Silk-screening               |  |