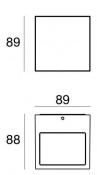

## Wall Lights | arrayLED 0 W DC - 15.5 W AC | CRI 80 77492N15

| Technical data                                 |                      |
|------------------------------------------------|----------------------|
| Туре                                           | Surface              |
| Installation position                          | Wall lights          |
| Installation environment                       | Outdoor              |
| Light Source                                   | LED                  |
| Circuit structure                              | arrayLED             |
| Optics                                         | Asymmetric +<br>Spot |
| Light emission direction                       | downward and upward  |
| Nominal power                                  | 0 W DC               |
| Total Power                                    | 15.5 W               |
| Nominal input voltage                          | 220 - 240 V AC       |
| Input voltage range                            | 198 - 264 V AC       |
| CCT / Tone                                     | 4000 K               |
| Colour rendering index                         | 80 Ra                |
| C.C. / C.V.                                    | AC                   |
| Safety class                                   | 1                    |
| IP                                             | IP65                 |
| IK                                             | IK08                 |
| Glow wire test                                 | 850°                 |
| Direct mounting on normally flammable surfaces | Yes                  |
| CE                                             | Yes                  |
| Driver included                                | Driver               |
| Dimmable article                               | No                   |
| Directional                                    | No                   |
| Tilting                                        | No                   |
| Walk-over                                      | No                   |
| Drive-over                                     | No                   |
| Cable included                                 | No                   |
| Resin potting                                  | No                   |
| Type of light emission                         | Double emission      |
| Net weight                                     | 0.83 Kg              |
| Electrostatic discharge protection             | Yes                  |
| Surge protection                               | 1 KV                 |
|                                                |                      |