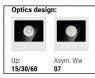

## Wall Lights | arrayLED 0 W DC - 15.5 W AC | CRI 80 77492N15

| Technical data                                 |                      |
|------------------------------------------------|----------------------|
| Туре                                           | Surface              |
| Installation position                          | Wall lights          |
| Installation environment                       | Outdoor              |
| Light Source                                   | LED                  |
| Circuit structure                              | arrayLED             |
| Optics                                         | Asymmetric +<br>Spot |
| Light emission direction                       | downward and upward  |
| Nominal power                                  | 0 W DC               |
| Total Power                                    | 15.5 W               |
| Nominal input voltage                          | 220 - 240 V AC       |
| Input voltage range                            | 198 - 264 V AC       |
| CCT / Tone                                     | 4000 K               |
| Colour rendering index                         | 80 Ra                |
| C.C. / C.V.                                    | AC                   |
| Safety class                                   | 1                    |
| IP                                             | IP65                 |
| IK                                             | IK08                 |
| Glow wire test                                 | 850°                 |
| Direct mounting on normally flammable surfaces | Yes                  |
| CE                                             | Yes                  |
| Driver included                                | Driver               |
| Dimmable article                               | No                   |
| Directional                                    | No                   |
| Tilting                                        | No                   |
| Walk-over                                      | No                   |
| Drive-over                                     | No                   |
| Cable included                                 | No                   |
| Resin potting                                  | No                   |
| Type of light emission                         | Double emission      |
| Net weight                                     | 0.83 Kg              |
| Electrostatic discharge protection             | Yes                  |
| Surge protection                               | 1 KV                 |
|                                                |                      |