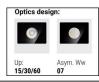

## Wall Lights | arrayLED 0 W DC - 15.5 W AC | CRI 80 77492M15

| Technical data                                 |                      |
|------------------------------------------------|----------------------|
| Туре                                           | Surface              |
| Installation position                          | Wall lights          |
| Installation environment                       | Outdoor              |
| Light Source                                   | LED                  |
| Circuit structure                              | arrayLED             |
| Optics                                         | Asymmetric +<br>Spot |
| Light emission direction                       | downward and upward  |
| Nominal power                                  | 0 W DC               |
| Total Power                                    | 15.5 W               |
| Nominal input voltage                          | 220 - 240 V AC       |
| Input voltage range                            | 198 - 264 V AC       |
| CCT / Tone                                     | 2700 K               |
| Colour rendering index                         | 80 Ra                |
| C.C. / C.V.                                    | AC                   |
| Safety class                                   | 1                    |
| IP                                             | IP65                 |
| IK                                             | IK08                 |
| Glow wire test                                 | 850°                 |
| Direct mounting on normally flammable surfaces | Yes                  |
| CE                                             | Yes                  |
| Driver included                                | Driver               |
| Dimmable article                               | No                   |
| Directional                                    | No                   |
| Tilting                                        | No                   |
| Walk-over                                      | No                   |
| Drive-over                                     | No                   |
| Cable included                                 | No                   |
| Resin potting                                  | No                   |
| Type of light emission                         | Double emission      |
| Net weight                                     | 0.83 Kg              |
| Electrostatic discharge protection             | Yes                  |
| Surge protection                               | 1 KV                 |
|                                                |                      |