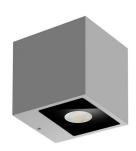

## Wall Lights | arrayLED 0 W DC - 15.5 W AC | CRI 80 77492M15

| Technical data                                 |                      |
|------------------------------------------------|----------------------|
| Туре                                           | Surface              |
| Installation position                          | Wall lights          |
| Installation environment                       | Outdoor              |
| Light Source                                   | LED                  |
| Circuit structure                              | arrayLED             |
| Optics                                         | Asymmetric +<br>Spot |
| Light emission direction                       | downward and upward  |
| Nominal power                                  | 0 W DC               |
| Total Power                                    | 15.5 W               |
| Nominal input voltage                          | 220 - 240 V AC       |
| Input voltage range                            | 198 - 264 V AC       |
| CCT / Tone                                     | 2700 K               |
| Colour rendering index                         | 80 Ra                |
| C.C. / C.V.                                    | AC                   |
| Safety class                                   | 1                    |
| IP                                             | IP65                 |
| IK                                             | IK08                 |
| Glow wire test                                 | 850°                 |
| Direct mounting on normally flammable surfaces | Yes                  |
| CE                                             | Yes                  |
| Driver included                                | Driver               |
| Dimmable article                               | No                   |
| Directional                                    | No                   |
| Tilting                                        | No                   |
| Walk-over                                      | No                   |
| Drive-over                                     | No                   |
| Cable included                                 | No                   |
| Resin potting                                  | No                   |
| Type of light emission                         | Double emission      |
| Net weight                                     | 0.83 Kg              |
| Electrostatic discharge protection             | Yes                  |
| Surge protection                               | 1 KV                 |
|                                                |                      |