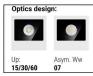

## Wall Lights | arrayLED 0 W DC - 15.5 W AC | CRI 80 77491N15

| Technical data                                 |                      |
|------------------------------------------------|----------------------|
| Туре                                           | Surface              |
| Installation position                          | Wall lights          |
| Installation environment                       | Outdoor              |
| Light Source                                   | LED                  |
| Circuit structure                              | arrayLED             |
| Optics                                         | Asymmetric +<br>Spot |
| Light emission direction                       | downward and upward  |
| Nominal power                                  | 0 W DC               |
| Total Power                                    | 15.5 W               |
| Nominal input voltage                          | 220 - 240 V AC       |
| Input voltage range                            | 198 - 264 V AC       |
| CCT / Tone                                     | 4000 K               |
| Colour rendering index                         | 80 Ra                |
| C.C. / C.V.                                    | AC                   |
| Safety class                                   | 1                    |
| IP                                             | IP65                 |
| IK                                             | IK08                 |
| Glow wire test                                 | 850°                 |
| Direct mounting on normally flammable surfaces | Yes                  |
| CE                                             | Yes                  |
| Driver included                                | Driver               |
| Dimmable article                               | No                   |
| Directional                                    | No                   |
| Tilting                                        | No                   |
| Walk-over                                      | No                   |
| Drive-over                                     | No                   |
| Cable included                                 | No                   |
| Resin potting                                  | No                   |
| Type of light emission                         | Double emission      |
| Net weight                                     | 0.83 Kg              |
| Electrostatic discharge protection             | Yes                  |
| Surge protection                               | 1 KV                 |
|                                                |                      |