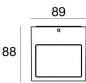

## Wall Lights | arrayLED 0 W DC - 15.5 W AC | CRI 80 77491N15

| Technical data                                 |                      |
|------------------------------------------------|----------------------|
| Туре                                           | Surface              |
| Installation position                          | Wall lights          |
| Installation environment                       | Outdoor              |
| Light Source                                   | LED                  |
| Circuit structure                              | arrayLED             |
| Optics                                         | Asymmetric +<br>Spot |
| Light emission direction                       | downward and upward  |
| Nominal power                                  | 0 W DC               |
| Total Power                                    | 15.5 W               |
| Nominal input voltage                          | 220 - 240 V AC       |
| Input voltage range                            | 198 - 264 V AC       |
| CCT / Tone                                     | 4000 K               |
| Colour rendering index                         | 80 Ra                |
| C.C. / C.V.                                    | AC                   |
| Safety class                                   | 1                    |
| IP                                             | IP65                 |
| IK                                             | IK08                 |
| Glow wire test                                 | 850°                 |
| Direct mounting on normally flammable surfaces | Yes                  |
| CE                                             | Yes                  |
| Driver included                                | Driver               |
| Dimmable article                               | No                   |
| Directional                                    | No                   |
| Tilting                                        | No                   |
| Walk-over                                      | No                   |
| Drive-over                                     | No                   |
| Cable included                                 | No                   |
| Resin potting                                  | No                   |
| Type of light emission                         | Double emission      |
| Net weight                                     | 0.83 Kg              |
| Electrostatic discharge protection             | Yes                  |
| Surge protection                               | 1 KV                 |
|                                                |                      |