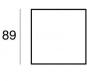

## Wall Lights | arrayLED 0 W DC - 15.5 W AC | CRI 80 77491N15

| Technical data                                 |                      |
|------------------------------------------------|----------------------|
| Туре                                           | Surface              |
| Installation position                          | Wall lights          |
| Installation environment                       | Outdoor              |
| Light Source                                   | LED                  |
| Circuit structure                              | arrayLED             |
| Optics                                         | Asymmetric +<br>Spot |
| Light emission direction                       | downward and upward  |
| Nominal power                                  | 0 W DC               |
| Total Power                                    | 15.5 W               |
| Nominal input voltage                          | 220 - 240 V AC       |
| Input voltage range                            | 198 - 264 V AC       |
| CCT / Tone                                     | 4000 K               |
| Colour rendering index                         | 80 Ra                |
| C.C. / C.V.                                    | AC                   |
| Safety class                                   | 1                    |
| IP                                             | IP65                 |
| IK                                             | IK08                 |
| Glow wire test                                 | 850°                 |
| Direct mounting on normally flammable surfaces | Yes                  |
| CE                                             | Yes                  |
| Driver included                                | Driver               |
| Dimmable article                               | No                   |
| Directional                                    | No                   |
| Tilting                                        | No                   |
| Walk-over                                      | No                   |
| Drive-over                                     | No                   |
| Cable included                                 | No                   |
| Resin potting                                  | No                   |
| Type of light emission                         | Double emission      |
| Net weight                                     | 0.83 Kg              |
| Electrostatic discharge protection             | Yes                  |
| Surge protection                               | 1 KV                 |
|                                                |                      |