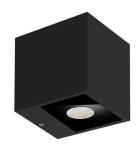

## **Cubit Pro**

## Wall Lights | arrayLED 0 W DC - 15.5 W AC | CRI 80 77491N15

| Technical data                                 |                      |
|------------------------------------------------|----------------------|
| Туре                                           | Surface              |
| Installation position                          | Wall lights          |
| Installation environment                       | Outdoor              |
| Light Source                                   | LED                  |
| Circuit structure                              | arrayLED             |
| Optics                                         | Asymmetric +<br>Spot |
| Light emission direction                       | downward and upward  |
| Nominal power                                  | 0 W DC               |
| Total Power                                    | 15.5 W               |
| Nominal input voltage                          | 220 - 240 V AC       |
| Input voltage range                            | 198 - 264 V AC       |
| CCT / Tone                                     | 4000 K               |
| Colour rendering index                         | 80 Ra                |
| C.C. / C.V.                                    | AC                   |
| Safety class                                   | 1                    |
| IP                                             | IP65                 |
| IK                                             | IK08                 |
| Glow wire test                                 | 850°                 |
| Direct mounting on normally flammable surfaces | Yes                  |
| CE                                             | Yes                  |
| Driver included                                | Driver               |
| Dimmable article                               | No                   |
| Directional                                    | No                   |
| Tilting                                        | No                   |
| Walk-over                                      | No                   |
| Drive-over                                     | No                   |
| Cable included                                 | No                   |
| Resin potting                                  | No                   |
| Type of light emission                         | Double emission      |
| Net weight                                     | 0.83 Kg              |
| Electrostatic discharge protection             | Yes                  |
| Surge protection                               | 1 KV                 |
|                                                |                      |

| Finishing casing |                                      |  |
|------------------|--------------------------------------|--|
| Material         | Die-cast Aluminium EN AB - 46100     |  |
| Colour           | Black                                |  |
| Processing       | Open pore anodizing + Powder Coating |  |

| Finishing diffuser |                              |  |
|--------------------|------------------------------|--|
| Material           | Extra clear glass - Tempered |  |
| Colour             | transparent                  |  |
| Processing         | Silk-screening               |  |