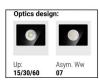

## Wall Lights | arrayLED 0 W DC - 15.5 W AC | CRI 80 77490N15

| Technical data                                 |                      |
|------------------------------------------------|----------------------|
| Туре                                           | Surface              |
| Installation position                          | Wall lights          |
| Installation environment                       | Outdoor              |
| Light Source                                   | LED                  |
| Circuit structure                              | arrayLED             |
| Optics                                         | Asymmetric +<br>Spot |
| Light emission direction                       | downward and upward  |
| Nominal power                                  | 0 W DC               |
| Total Power                                    | 15.5 W               |
| Nominal input voltage                          | 220 - 240 V AC       |
| Input voltage range                            | 198 - 264 V AC       |
| CCT / Tone                                     | 4000 K               |
| Colour rendering index                         | 80 Ra                |
| C.C. / C.V.                                    | AC                   |
| Safety class                                   | 1                    |
| IP                                             | IP65                 |
| IK                                             | IK08                 |
| Glow wire test                                 | 850°                 |
| Direct mounting on normally flammable surfaces | Yes                  |
| CE                                             | Yes                  |
| Driver included                                | Driver               |
| Dimmable article                               | No                   |
| Directional                                    | No                   |
| Tilting                                        | No                   |
| Walk-over                                      | No                   |
| Drive-over                                     | No                   |
| Cable included                                 | No                   |
| Resin potting                                  | No                   |
| Type of light emission                         | Double emission      |
| Net weight                                     | 0.83 Kg              |
| Electrostatic discharge protection             | Yes                  |
| Surge protection                               | 1 KV                 |
|                                                |                      |