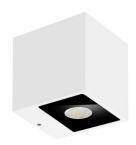

## Wall Lights | arrayLED 0 W DC - 15.5 W AC | CRI 80 77490N15

| Technical data                                 |                      |
|------------------------------------------------|----------------------|
| Туре                                           | Surface              |
| Installation position                          | Wall lights          |
| Installation environment                       | Outdoor              |
| Light Source                                   | LED                  |
| Circuit structure                              | arrayLED             |
| Optics                                         | Asymmetric +<br>Spot |
| Light emission direction                       | downward and upward  |
| Nominal power                                  | 0 W DC               |
| Total Power                                    | 15.5 W               |
| Nominal input voltage                          | 220 - 240 V AC       |
| Input voltage range                            | 198 - 264 V AC       |
| CCT / Tone                                     | 4000 K               |
| Colour rendering index                         | 80 Ra                |
| C.C. / C.V.                                    | AC                   |
| Safety class                                   | 1                    |
| IP                                             | IP65                 |
| IK                                             | IK08                 |
| Glow wire test                                 | 850°                 |
| Direct mounting on normally flammable surfaces | Yes                  |
| CE                                             | Yes                  |
| Driver included                                | Driver               |
| Dimmable article                               | No                   |
| Directional                                    | No                   |
| Tilting                                        | No                   |
| Walk-over                                      | No                   |
| Drive-over                                     | No                   |
| Cable included                                 | No                   |
| Resin potting                                  | No                   |
| Type of light emission                         | Double emission      |
| Net weight                                     | 0.83 Kg              |
| Electrostatic discharge protection             | Yes                  |
| Surge protection                               | 1 KV                 |
|                                                |                      |

| Finishing casing |                                      |  |
|------------------|--------------------------------------|--|
| Material         | Die-cast Aluminium EN AB - 46100     |  |
| Colour           | White                                |  |
| Processing       | Open pore anodizing + Powder Coating |  |

| Finishing diffuser |                              |  |
|--------------------|------------------------------|--|
| Material           | Extra clear glass - Tempered |  |
| Colour             | transparent                  |  |
| Processing         | Silk-screening               |  |