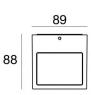

| No                   |
| Tilting                                        | No                   |
| Walk-over                                      | No                   |
| Drive-over                                     | No                   |
| Cable included                                 | No                   |
| Resin potting                                  | No                   |
| Type of light emission                         | Double emission      |
| Net weight                                     | 0.83 Kg              |
| Electrostatic discharge protection             | Yes                  |
| Surge protection                               | 1 KV                 |
|                                                |                      |

















| Finishing casing |                                      |  |
|------------------|--------------------------------------|--|
| Material         | Die-cast Aluminium EN AB - 46100     |  |
| Colour           | White                                |  |
| Processing       | Open pore anodizing + Powder Coating |  |

| Finishing diffuser |                              |  |
|--------------------|------------------------------|--|
| Material           | Extra clear glass - Tempered |  |
| Colour             | transparent                  |  |
| Processing         | Silk-screening               |  |