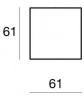

## **Cubit Pro**

Wall Lights | x powerLEDs 0 W DC - 6.5 W AC CRI 80

77426W12

| Technical data                                 |                            |
|------------------------------------------------|----------------------------|
| Туре                                           | Surface                    |
| Installation position                          | Wall lights                |
| Installation environment                       | Outdoor                    |
| Light Source                                   | LED                        |
| Circuit structure                              | powerLEDs                  |
| Optics                                         | Double Extra<br>Wide Flood |
| Light emission direction                       | downward and upward        |
| Nominal power                                  | 0 W DC                     |
| Total Power                                    | 6.5 W                      |
| Nominal input voltage                          | 220 - 240 V AC             |
| Input voltage range                            | 180 - 264 V AC             |
| CCT / Tone                                     | 3000 K                     |
| Colour rendering index                         | 80 Ra                      |
| C.C. / C.V.                                    | AC                         |
| Safety class                                   | 1                          |
| IP                                             | IP65                       |
| IK                                             | IK08                       |
| Glow wire test                                 | 850°                       |
| Direct mounting on normally flammable surfaces | Yes                        |
| CE                                             | Yes                        |
| Driver included                                | Driver                     |
| Dimmable article                               | No                         |
| Directional                                    | No                         |
| Tilting                                        | No                         |
| Walk-over                                      | No                         |
| Drive-over                                     | No                         |
| Cable included                                 | No                         |
| Resin potting                                  | No                         |
| Type of light emission                         | Double emission            |
| Net weight                                     | 0.32 Kg                    |
| Electrostatic discharge protection             | Yes                        |
| Surge protection                               | 1 KV                       |
|                                                |                            |