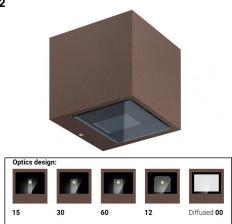

## **Cubit Pro**

Wall Lights | x powerLEDs 0 W DC - 6.5 W AC CRI 80

77426W12

| Technical data                                 |                            |
|------------------------------------------------|----------------------------|
| Туре                                           | Surface                    |
| Installation position                          | Wall lights                |
| Installation environment                       | Outdoor                    |
| Light Source                                   | LED                        |
| Circuit structure                              | powerLEDs                  |
| Optics                                         | Double Extra<br>Wide Flood |
| Light emission direction                       | downward and upward        |
| Nominal power                                  | 0 W DC                     |
| Total Power                                    | 6.5 W                      |
| Nominal input voltage                          | 220 - 240 V AC             |
| Input voltage range                            | 180 - 264 V AC             |
| CCT / Tone                                     | 3000 K                     |
| Colour rendering index                         | 80 Ra                      |
| C.C. / C.V.                                    | AC                         |
| Safety class                                   | 1                          |
| IP                                             | IP65                       |
| IK                                             | IK08                       |
| Glow wire test                                 | 850°                       |
| Direct mounting on normally flammable surfaces | Yes                        |
| CE                                             | Yes                        |
| Driver included                                | Driver                     |
| Dimmable article                               | No                         |
| Directional                                    | No                         |
| Tilting                                        | No                         |
| Walk-over                                      | No                         |
| Drive-over                                     | No                         |
| Cable included                                 | No                         |
| Resin potting                                  | No                         |
| Type of light emission                         | Double emission            |
| Net weight                                     | 0.32 Kg                    |
| Electrostatic discharge protection             | Yes                        |
| Surge protection                               | 1 KV                       |
|                                                |                            |

Finishing casing

| Material           | Die-cast Aluminium EN AB - 46100     |
|--------------------|--------------------------------------|
| Colour             | Dark brown                           |
| Processing         | Open pore anodizing + Powder Coating |
|                    |                                      |
| Finishing diffuser |                                      |
| Material           | Extra clear glass - Tempered         |

| Finishing diffuser |                              |  |
|--------------------|------------------------------|--|
| Material           | Extra clear glass - Tempered |  |
| Colour             | transparent                  |  |
| Processing         | Silk-screening               |  |