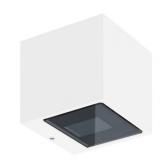

## **Cubit Pro**

Wall Lights | x powerLEDs 0 W DC - 6.5 W AC CRI 80

## 77423M12

| Technical data                                 |                            |  |
|------------------------------------------------|----------------------------|--|
| Туре                                           | Surface                    |  |
| Installation position                          | Wall lights                |  |
| Installation environment                       | Outdoor                    |  |
| Light Source                                   | LED                        |  |
| Circuit structure                              | powerLEDs                  |  |
| Optics                                         | Double Extra<br>Wide Flood |  |
| Light emission direction                       | downward and upward        |  |
| Nominal power                                  | 0 W DC                     |  |
| Total Power                                    | 6.5 W                      |  |
| Nominal input voltage                          | 220 - 240 V AC             |  |
| Input voltage range                            | 180 - 264 V AC             |  |
| CCT / Tone                                     | 2700 K                     |  |
| Colour rendering index                         | 80 Ra                      |  |
| C.C. / C.V.                                    | AC                         |  |
| Safety class                                   | 1                          |  |
| IP                                             | IP65                       |  |
| IK                                             | IK08                       |  |
| Glow wire test                                 | 850°                       |  |
| Direct mounting on normally flammable surfaces | Yes                        |  |
| CE                                             | Yes                        |  |
| Driver included                                | Driver                     |  |
| Dimmable article                               | No                         |  |
| Directional                                    | No                         |  |
| Tilting                                        | No                         |  |
| Walk-over                                      | No                         |  |
| Drive-over                                     | No                         |  |
| Cable included                                 | No                         |  |
| Resin potting                                  | No                         |  |
| Type of light emission                         | Double emission            |  |
| Net weight                                     | 0.32 Kg                    |  |
| Electrostatic discharge protection             | Yes                        |  |
|                                                |                            |  |

| Finishing casing |                                      |
|------------------|--------------------------------------|
| Material         | Die-cast Aluminium EN AB - 46100     |
| Colour           | White                                |
| Processing       | Open pore anodizing + Powder Coating |
|                  |                                      |

| Finishing diffuser |                              |  |
|--------------------|------------------------------|--|
| Material           | Extra clear glass - Tempered |  |
| Colour             | transparent                  |  |
| Processing         | Silk-screening               |  |