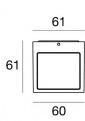

| No                         |  |
| Tilting                                        | No                         |  |
| Walk-over                                      | No                         |  |
| Drive-over                                     | No                         |  |
| Cable included                                 | No                         |  |
| Resin potting                                  | No                         |  |
| Type of light emission                         | Double emission            |  |
| Net weight                                     | 0.32 Kg                    |  |
| Electrostatic discharge protection             | Yes                        |  |
|                                                |                            |  |

















| Finishing casing |                                      |
|------------------|--------------------------------------|
| Material         | Die-cast Aluminium EN AB - 46100     |
| Colour           | White                                |
| Processing       | Open pore anodizing + Powder Coating |
|                  |                                      |

| Finishing diffuser |                              |  |
|--------------------|------------------------------|--|
| Material           | Extra clear glass - Tempered |  |
| Colour             | transparent                  |  |
| Processing         | Silk-screening               |  |

1 KV

Surge protection