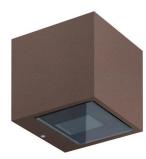

## **Cubit Pro**

Wall Lights | x powerLEDs 0 W DC - 6.5 W AC CRI 80

## 77421N60

| Technical data                                 |                      |
|------------------------------------------------|----------------------|
| Туре                                           | Surface              |
| Installation position                          | Wall lights          |
| Installation environment                       | Outdoor              |
| Light Source                                   | LED                  |
| Circuit structure                              | powerLEDs            |
| Optics                                         | Spot + Wide<br>Flood |
| Light emission direction                       | downward and upward  |
| Nominal power                                  | 0 W DC               |
| Total Power                                    | 6.5 W                |
| Nominal input voltage                          | 220 - 240 V AC       |
| Input voltage range                            | 180 - 264 V AC       |
| CCT / Tone                                     | 4000 K               |
| Colour rendering index                         | 80 Ra                |
| C.C. / C.V.                                    | AC                   |
| Safety class                                   | 1                    |
| IP                                             | IP65                 |
| IK                                             | IK08                 |
| Glow wire test                                 | 850°                 |
| Direct mounting on normally flammable surfaces | Yes                  |
| CE                                             | Yes                  |
| Driver included                                | Driver               |
| Dimmable article                               | No                   |
| Directional                                    | No                   |
| Tilting                                        | No                   |
| Walk-over                                      | No                   |
| Drive-over                                     | No                   |
| Cable included                                 | No                   |
| Resin potting                                  | No                   |
| Type of light emission                         | Double emission      |
| Net weight                                     | 0.32 Kg              |
| Electrostatic discharge protection             | Yes                  |
| Surge protection                               | 1 KV                 |
|                                                |                      |

| Finishing casing |                                      |   |
|------------------|--------------------------------------|---|
| Material         | Die-cast Aluminium EN AB - 46100     |   |
| Colour           | Dark brown                           |   |
| Processing       | Open pore anodizing + Powder Coating |   |
| Processing       | Open pore anodizing + Powder Coating | 9 |

| Finishing diffuser |                              |  |
|--------------------|------------------------------|--|
| Material           | Extra clear glass - Tempered |  |
| Colour             | transparent                  |  |
| Processing         | Silk-screening               |  |