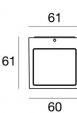

## 77421N60

| Technical data                                 |                      |
|------------------------------------------------|----------------------|
| Туре                                           | Surface              |
| Installation position                          | Wall lights          |
| Installation environment                       | Outdoor              |
| Light Source                                   | LED                  |
| Circuit structure                              | powerLEDs            |
| Optics                                         | Spot + Wide<br>Flood |
| Light emission direction                       | downward and upward  |
| Nominal power                                  | 0 W DC               |
| Total Power                                    | 6.5 W                |
| Nominal input voltage                          | 220 - 240 V AC       |
| Input voltage range                            | 180 - 264 V AC       |
| CCT / Tone                                     | 4000 K               |
| Colour rendering index                         | 80 Ra                |
| C.C. / C.V.                                    | AC                   |
| Safety class                                   | 1                    |
| IP                                             | IP65                 |
| IK                                             | IK08                 |
| Glow wire test                                 | 850°                 |
| Direct mounting on normally flammable surfaces | Yes                  |
| CE                                             | Yes                  |
| Driver included                                | Driver               |
| Dimmable article                               | No                   |
| Directional                                    | No                   |
| Tilting                                        | No                   |
| Walk-over                                      | No                   |
| Drive-over                                     | No                   |
| Cable included                                 | No                   |
| Resin potting                                  | No                   |
| Type of light emission                         | Double emission      |
| Net weight                                     | 0.32 Kg              |
| Electrostatic discharge protection             | Yes                  |
| Surge protection                               | 1 KV                 |
|                                                |                      |