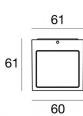

## 77419M60

| Technical data                                 |                      |
|------------------------------------------------|----------------------|
| Туре                                           | Surface              |
| Installation position                          | Wall lights          |
| Installation environment                       | Outdoor              |
| Light Source                                   | LED                  |
| Circuit structure                              | powerLEDs            |
| Optics                                         | Spot + Wide<br>Flood |
| Light emission direction                       | downward and upward  |
| Nominal power                                  | 0 W DC               |
| Total Power                                    | 6.5 W                |
| Nominal input voltage                          | 220 - 240 V AC       |
| Input voltage range                            | 180 - 264 V AC       |
| CCT / Tone                                     | 2700 K               |
| Colour rendering index                         | 80 Ra                |
| C.C. / C.V.                                    | AC                   |
| Safety class                                   | 1                    |
| IP                                             | IP65                 |
| IK                                             | IK08                 |
| Glow wire test                                 | 850°                 |
| Direct mounting on normally flammable surfaces | Yes                  |
| CE                                             | Yes                  |
| Driver included                                | Driver               |
| Dimmable article                               | No                   |
| Directional                                    | No                   |
| Tilting                                        | No                   |
| Walk-over                                      | No                   |
| Drive-over                                     | No                   |
| Cable included                                 | No                   |
| Resin potting                                  | No                   |
| Type of light emission                         | Double emission      |
| Net weight                                     | 0.32 Kg              |
| Electrostatic discharge protection             | Yes                  |
| Surge protection                               | 1 KV                 |