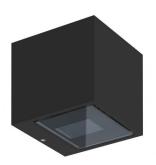

## **Cubit Pro**

Wall Lights | x powerLEDs 0 W DC - 6.5 W AC CRI 80

## 77419M60

| Technical data                                 |                      |
|------------------------------------------------|----------------------|
| Туре                                           | Surface              |
| Installation position                          | Wall lights          |
| Installation environment                       | Outdoor              |
| Light Source                                   | LED                  |
| Circuit structure                              | powerLEDs            |
| Optics                                         | Spot + Wide<br>Flood |
| Light emission direction                       | downward and upward  |
| Nominal power                                  | 0 W DC               |
| Total Power                                    | 6.5 W                |
| Nominal input voltage                          | 220 - 240 V AC       |
| Input voltage range                            | 180 - 264 V AC       |
| CCT / Tone                                     | 2700 K               |
| Colour rendering index                         | 80 Ra                |
| C.C. / C.V.                                    | AC                   |
| Safety class                                   | 1                    |
| IP                                             | IP65                 |
| IK                                             | IK08                 |
| Glow wire test                                 | 850°                 |
| Direct mounting on normally flammable surfaces | Yes                  |
| CE                                             | Yes                  |
| Driver included                                | Driver               |
| Dimmable article                               | No                   |
| Directional                                    | No                   |
| Tilting                                        | No                   |
| Walk-over                                      | No                   |
| Drive-over                                     | No                   |
| Cable included                                 | No                   |
| Resin potting                                  | No                   |
| Type of light emission                         | Double emission      |
| Net weight                                     | 0.32 Kg              |
| Electrostatic discharge protection             | Yes                  |
| Surge protection                               | 1 KV                 |

| Finishing casing |                                      |  |
|------------------|--------------------------------------|--|
| Material         | Die-cast Aluminium EN AB - 46100     |  |
| Colour           | Black                                |  |
| Processing       | Open pore anodizing + Powder Coating |  |

| Finishing diffuser |                              |  |
|--------------------|------------------------------|--|
| Material           | Extra clear glass - Tempered |  |
| Colour             | transparent                  |  |
| Processing         | Silk-screening               |  |