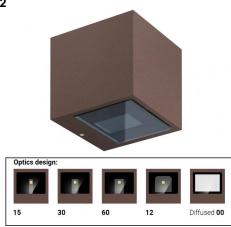

## **Cubit Pro**

Wall Lights | x powerLEDs 0 W DC - 3.2 W AC CRI 80

77416W12

| Technical data                                     |                 |  |
|----------------------------------------------------|-----------------|--|
| Туре                                               | Surface         |  |
| Installation position                              | Wall lights     |  |
| Installation environment                           | Outdoor         |  |
| Light Source                                       | LED             |  |
| Circuit structure                                  | powerLEDs       |  |
| Optics Extra V                                     |                 |  |
| Light emission direction                           | downward        |  |
| Nominal power                                      | 0 W DC          |  |
| Total Power                                        | 3.2 W           |  |
| Nominal input voltage 220 - 240                    |                 |  |
| Input voltage range 90 - 264                       |                 |  |
| CCT / Tone                                         | 3000 K          |  |
| Colour rendering index                             | 80 Ra           |  |
| C.C. / C.V.                                        | AC              |  |
| Safety class                                       | 1               |  |
| ĪP                                                 | IP65            |  |
| IK                                                 | IK08            |  |
| Glow wire test                                     | 850°            |  |
| Direct mounting on normally flammable surfaces Yes |                 |  |
| CE Yes                                             |                 |  |
| Driver included Driver                             |                 |  |
| Dimmable article                                   | No              |  |
| Directional                                        | No              |  |
| Tilting                                            | No              |  |
| Walk-over                                          | No              |  |
| Drive-over                                         | No              |  |
| Cable included                                     | No              |  |
| Resin potting                                      | No              |  |
| Type of light emission                             | Single emission |  |
| Net weight                                         | 0.3 Kg          |  |
| Electrostatic discharge protection                 | Yes             |  |
| Surge protection                                   | 1 KV            |  |
|                                                    |                 |  |