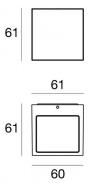

EAE < < 🕅 🕐 🗄 🦳 KOB PES 🗉 🏹

|                  | 60                                   |
|------------------|--------------------------------------|
| Finishing casing |                                      |
| Material         | Die-cast Aluminium EN AB - 46100     |
| Colour           | Dark brown                           |
| Processing       | Open pore anodizing + Powder Coating |

| Finishing diffuser |                              |  |
|--------------------|------------------------------|--|
| Material           | Extra clear glass - Tempered |  |
| Colour             | transparent                  |  |
| Processing         | Silk-screening               |  |