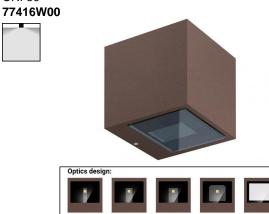

## Cubit Pro

15

30

Wall Lights | x powerLEDs 0 W DC - 3.2 W AC CRI 80

60

12

Diffused 00

| Technical data                                 |                 |
|------------------------------------------------|-----------------|
| Туре                                           | Surface         |
| Installation position                          | Wall lights     |
| Installation environment                       | Outdoor         |
| Light Source                                   | LED             |
| Circuit structure                              | powerLEDs       |
| Optics                                         | Diffused        |
| Light emission direction                       | downward        |
| Nominal power 0 W DC                           |                 |
| Total Power                                    | 3.2 W           |
| Nominal input voltage                          | 220 - 240 V AC  |
| Input voltage range                            | 90 - 264 V AC   |
| CCT / Tone                                     | 3000 K          |
| Colour rendering index                         | 80 Ra           |
| C.C. / C.V.                                    | AC              |
| Safety class                                   | 1               |
| IP                                             | IP65            |
| IK                                             | IK08            |
| Glow wire test                                 | 850°            |
| Direct mounting on normally flammable surfaces | Yes             |
| CE                                             | Yes             |
| Driver included                                | Driver          |
| Dimmable article                               | No              |
| Directional                                    | No              |
| Tilting                                        | No              |
| Walk-over                                      | No              |
| Drive-over                                     | No              |
| Cable included                                 | No              |
| Resin potting                                  | No              |
| Type of light emission                         | Single emission |
| Net weight                                     | 0.3 Kg          |
| Electrostatic discharge protection             | Yes             |
| Surge protection                               | 1 KV            |