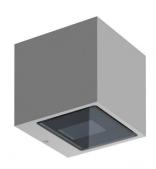

## **Cubit Pro**

Wall Lights | x powerLEDs 0 W DC - 3.2 W AC CRI 80

## 77415N30

|                                        | Optic 15               | Optic 30    | Optic 60     | Optic 12 | Optic 00    | ]           |  |
|----------------------------------------|------------------------|-------------|--------------|----------|-------------|-------------|--|
| Technical da                           | nta                    |             |              |          |             |             |  |
| Туре                                   |                        |             |              |          |             | ace         |  |
| Installation position                  |                        |             |              |          |             | Wall lights |  |
| Installation er                        | Outo                   | loor        |              |          |             |             |  |
| Light Source                           |                        |             |              |          |             | LED         |  |
| Circuit structure                      |                        |             |              |          |             | erLEDs      |  |
| Optics                                 |                        |             |              |          |             | ium Flood   |  |
| Light emission direction               |                        |             |              |          |             | nward       |  |
| Nominal power                          |                        |             |              |          |             | 0 W DC      |  |
| Total Power                            |                        |             |              |          |             | 3.2 W       |  |
| Nominal input voltage                  |                        |             |              |          | 220         | - 240 V AC  |  |
| Input voltage range                    |                        |             |              |          | 180         | - 264 V AC  |  |
| CCT / Tone                             |                        |             |              |          | 4000        | K           |  |
| Colour rendering index                 |                        |             |              |          | 80 R        | a           |  |
| C.C. / C.V.                            |                        |             |              |          | AC          |             |  |
| Safety class                           |                        |             |              |          | 1           |             |  |
| IP                                     |                        |             |              |          | IP65        |             |  |
| IK                                     |                        |             |              |          | IK08        | i           |  |
| Glow wire test                         |                        |             |              |          | 850°        | '           |  |
| Direct mounti                          | ng on norm             | ally flamma | able surface | es       | Yes         |             |  |
| CE                                     |                        |             |              |          | Yes         |             |  |
| Driver include                         | Driver included Driver |             |              |          |             | er          |  |
| Dimmable article No                    |                        |             |              |          |             |             |  |
| Directional                            |                        |             |              |          | No          |             |  |
| Tilting                                |                        |             |              |          | No          |             |  |
| Walk-over                              |                        |             |              |          | No          |             |  |
| Drive-over                             |                        |             |              |          | No          |             |  |
| Cable include                          | ed                     |             |              |          | No          |             |  |
| Resin potting No.                      |                        |             |              |          | No          |             |  |
| Type of light emission Single emis     |                        |             |              |          | le emission |             |  |
| Net weight 0.3 Kg                      |                        |             |              |          | (g          |             |  |
| Electrostatic discharge protection Yes |                        |             |              |          |             |             |  |
|                                        |                        |             |              |          |             |             |  |