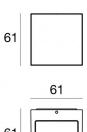

| 60               |                                      |  |  |  |  |
|------------------|--------------------------------------|--|--|--|--|
| Finishing casing |                                      |  |  |  |  |
| Material         | Die-cast Aluminium EN AB - 46100     |  |  |  |  |
| Colour           | Black                                |  |  |  |  |
| Processing       | Open pore anodizing + Powder Coating |  |  |  |  |