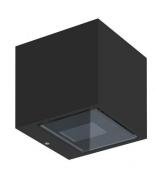

## **Cubit Pro**

Wall Lights | x powerLEDs 0 W DC - 3.2 W AC CRI 80

| 60               |                                      |  |  |  |  |
|------------------|--------------------------------------|--|--|--|--|
| Finishing casing |                                      |  |  |  |  |
| Material         | Die-cast Aluminium EN AB - 46100     |  |  |  |  |
| Colour           | Black                                |  |  |  |  |
| Processing       | Open pore anodizing + Powder Coating |  |  |  |  |

| Finishing diffuser |                              |                              |  |  |  |
|--------------------|------------------------------|------------------------------|--|--|--|
| Material           | Extra clear glass - Tempered | Extra clear glass - Tempered |  |  |  |
| Colour             | transparent                  |                              |  |  |  |
| Processing         | Silk-screening               |                              |  |  |  |