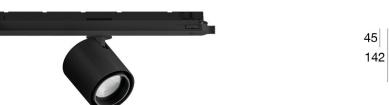

| Finishing casin | 9                                |
|-----------------|----------------------------------|
| Material        | Die-cast Aluminium EN AB - 46100 |
| Colour          | Black                            |
| Processing      | Powder coating                   |

The device body is made of die-cast aluminium en ab - 46100 and features a black finish, processed by means of powder coating. The ingress protection degree is IP20; the total weight is of 0.412 kg.

The total absorbed power is 18 W.

The device features protection class II and can be ceiling-mounted.

Compliant with the EN 60598-1 standard and its specific provisions.