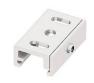

## Optus\_T | Projectors | Accessories **77059W30**

|     | 3                                                            | Closing cap - White gasket (S-9001/115-W) Material:white.                                                      |                     | <b>Code</b><br>81084 |
|-----|--------------------------------------------------------------|----------------------------------------------------------------------------------------------------------------|---------------------|----------------------|
|     | 3                                                            | Closing cap - Black gasket (S-9001/115-B)  Material:black, colour:black.                                       |                     | <b>Code</b><br>81085 |
| *** |                                                              | Ceiling rose - 1.5m white pendant luminaires kit + bracket (9000-KIT5-1,5-W)  Material:plastic, colour:white.  |                     | <b>Code</b><br>81012 |
| *   | 20.32<br>9.9<br>9.9<br>9.9<br>9.9<br>9.9<br>9.9<br>9.9<br>9. | Ceiling rose - 1.5m black pendant luminaires kit + bracket ((9000-KIT5-1,5-B) Material:plastic, colour:black.  |                     | <b>Code</b><br>81014 |
|     | 2 32<br>99<br>99<br>286<br>35                                | Ceiling rose - 5m white pendant luminaires kit + bracket (9000-KIT5-5-W) Material:plastic, colour:white.       |                     | <b>Code</b><br>81013 |
| *   |                                                              | Ceiling rose - 5m black pendant luminaires kit + bracket (9000-KIT5-5-B) Material:plastic, colour:black.       |                     | <b>Code</b><br>81015 |
|     | z                                                            | Bracket - Anodized fixing bracket (S-9000/131) L=35mm, H=14mm, D=24mm. Material:Aluminium, colour:translucent. | Finish<br>Anod. Al. | <b>Code</b><br>81086 |
|     | 24 180 g                                                     | Bracket - Anodized stiffening bracket (S-9000/333) L=180mm, H=24mm, D=26mm.                                    | Finish              | <b>Code</b> 81024    |

 ${\it Material:} A luminium, \ colour: Anodised \ A luminum, \ processing: Anodisation.$ 