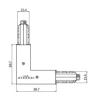

## Optus\_T | Projectors | Accessories **77059W30**

|     | 3                                                            | Closing cap - White gasket (S-9001/115-W) Material:white.                                                      |                     | <b>Code</b><br>81084 |
|-----|--------------------------------------------------------------|----------------------------------------------------------------------------------------------------------------|---------------------|----------------------|
|     | 3                                                            | Closing cap - Black gasket (S-9001/115-B)  Material:black, colour:black.                                       |                     | <b>Code</b><br>81085 |
| *** |                                                              | Ceiling rose - 1.5m white pendant luminaires kit + bracket (9000-KIT5-1,5-W)  Material:plastic, colour:white.  |                     | <b>Code</b><br>81012 |
| *   | 20.32<br>9.9<br>9.9<br>9.9<br>9.9<br>9.9<br>9.9<br>9.9<br>9. | Ceiling rose - 1.5m black pendant luminaires kit + bracket ((9000-KIT5-1,5-B) Material:plastic, colour:black.  |                     | <b>Code</b><br>81014 |
|     | 2 32<br>99<br>99<br>286<br>35                                | Ceiling rose - 5m white pendant luminaires kit + bracket (9000-KIT5-5-W) Material:plastic, colour:white.       |                     | <b>Code</b><br>81013 |
| *   |                                                              | Ceiling rose - 5m black pendant luminaires kit + bracket (9000-KIT5-5-B) Material:plastic, colour:black.       |                     | <b>Code</b><br>81015 |
|     | z                                                            | Bracket - Anodized fixing bracket (S-9000/131) L=35mm, H=14mm, D=24mm. Material:Aluminium, colour:translucent. | Finish<br>Anod. Al. | <b>Code</b><br>81086 |
|     | 24 180 g                                                     | Bracket - Anodized stiffening bracket (S-9000/333) L=180mm, H=24mm, D=26mm.                                    | Finish              | <b>Code</b> 81024    |