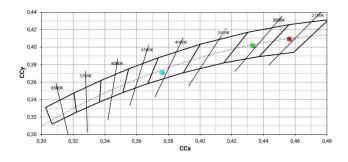

#### COLOR VECTOR GRAPHIC

### Energy efficiency class

This product contains a light source of energy efficiency class E.

| Illuminotechnical Features             |                |
|----------------------------------------|----------------|
| Light Output Ratio (LOR)               | 72 %           |
| Source lumens                          | 2572 lm        |
| Delivered lumens                       | 1870 lm        |
| Consumption                            | 18 W           |
| Luminaire efficacy                     | 103 lm/W       |
| Colour temperature                     | 3000 K         |
| Standard Deviation of Colour Matching  | 2 Step MacAdam |
| Colour rendering index                 | 90 Ra          |
| Colour Rendering Index                 | 60 R9          |
| Black Body Locus                       | On             |
|                                        |                |
| Standard Operating Ambient Temperature | -20 / +50°C    |
| Ordinary temperature on the glass      | 40°C           |

### LED Life / Failure Ratio

L70 B10 C0 252000h (at Tj 65 Ta 25)

| UGR               |          |
|-------------------|----------|
| UGR axial         | 18.6     |
| UGR transversal   | 18.6     |
| X=4H   Y=8H       | S=0.25H  |
| Reflection factor | 70/50/20 |