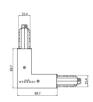

Junction - Left white T junction - external (9013/W)

Type linear.

Material:PC, colour:white.

Finish White Code

81051

Junction - Right white T junction - external (9014/W)

Type linear.

Material:PC, colour:white.

Finish White Code

te 81054

Junction - Left white T junction - internal (9015/W)

Type linear.

Material:PC, colour:white.

Finish White **Code** 81057

Junction - Right White T junction - internal (9016/W)

Type linear.