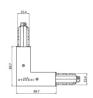

## Optus\_T | Projectors | Accessories **77059W30**

|     | 3                                                            | Closing cap - White gasket (S-9001/115-W) Material:white.                                                      |                     | <b>Code</b><br>81084 |
|-----|--------------------------------------------------------------|----------------------------------------------------------------------------------------------------------------|---------------------|----------------------|
|     | 3                                                            | Closing cap - Black gasket (S-9001/115-B)  Material:black, colour:black.                                       |                     | <b>Code</b><br>81085 |
| *** |                                                              | Ceiling rose - 1.5m white pendant luminaires kit + bracket (9000-KIT5-1,5-W)  Material:plastic, colour:white.  |                     | <b>Code</b><br>81012 |
| *   | 20.32<br>9.9<br>9.9<br>9.9<br>9.9<br>9.9<br>9.9<br>9.9<br>9. | Ceiling rose - 1.5m black pendant luminaires kit + bracket ((9000-KIT5-1,5-B) Material:plastic, colour:black.  |                     | <b>Code</b><br>81014 |
|     | 2 32<br>99<br>99<br>286<br>35                                | Ceiling rose - 5m white pendant luminaires kit + bracket (9000-KIT5-5-W) Material:plastic, colour:white.       |                     | <b>Code</b><br>81013 |
| *   |                                                              | Ceiling rose - 5m black pendant luminaires kit + bracket (9000-KIT5-5-B) Material:plastic, colour:black.       |                     | <b>Code</b><br>81015 |
|     | z                                                            | Bracket - Anodized fixing bracket (S-9000/131) L=35mm, H=14mm, D=24mm. Material:Aluminium, colour:translucent. | Finish<br>Anod. Al. | <b>Code</b><br>81086 |
|     | 24 180 g                                                     | Bracket - Anodized stiffening bracket (S-9000/333) L=180mm, H=24mm, D=26mm.                                    | Finish              | <b>Code</b> 81024    |