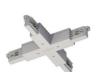

Type flexible curve.

Material:PC, colour:white.

Finish White **Code** 81066

Junction - White X junction (9017/W)

Type linear.

Material:PC, colour:white.

Finish White Code

81063