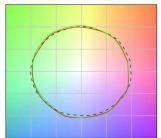

### Energy efficiency class

This product contains a light source of energy efficiency class E.

| Illuminotechnical Features             |                |
|----------------------------------------|----------------|
| Light Output Ratio (LOR)               | 72 %           |
| Source lumens                          | 2572 lm        |
| Delivered lumens                       | 1870 lm        |
| Consumption                            | 18 W           |
| Luminaire efficacy                     | 103 lm/W       |
| Colour temperature                     | 3000 K         |
| Standard Deviation of Colour Matching  | 2 Step MacAdam |
| Colour rendering index                 | 90 Ra          |
| Colour Rendering Index                 | 60 R9          |
| Black Body Locus                       | On             |
|                                        |                |
| Standard Operating Ambient Temperature | -20 / +50°C    |
| Ordinary temperature on the glass      | 40°C           |

#### COLOR VECTOR GRAPHIC