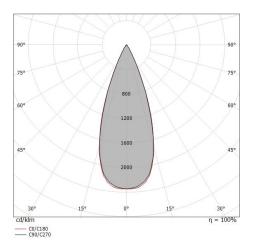

| OPTICAL                     |             |
|-----------------------------|-------------|
| C0/C180 optics              | 38°         |
| Light distribution simmetry | Symmetrical |