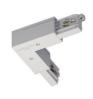

## Optus\_T | Projectors | Accessories **77059W30**

|                                                                                                                                                                                                                                                                                                                                                                                                                                                                                                                                                                                                                                                                                                                                                                                                                                                                                                                                                                                                                                                                                                                                                                                                                                                                                                                                                                                                                                                                                                                                                                                                                                                                                                                                                                                                                                                                                                                                                                                                                                                                                                                                | 95<br>95<br>31. 148 | Power supply - White Right power supply header (9001/W) Material:PC, colour:white. | <b>Code</b><br>81033 |
|--------------------------------------------------------------------------------------------------------------------------------------------------------------------------------------------------------------------------------------------------------------------------------------------------------------------------------------------------------------------------------------------------------------------------------------------------------------------------------------------------------------------------------------------------------------------------------------------------------------------------------------------------------------------------------------------------------------------------------------------------------------------------------------------------------------------------------------------------------------------------------------------------------------------------------------------------------------------------------------------------------------------------------------------------------------------------------------------------------------------------------------------------------------------------------------------------------------------------------------------------------------------------------------------------------------------------------------------------------------------------------------------------------------------------------------------------------------------------------------------------------------------------------------------------------------------------------------------------------------------------------------------------------------------------------------------------------------------------------------------------------------------------------------------------------------------------------------------------------------------------------------------------------------------------------------------------------------------------------------------------------------------------------------------------------------------------------------------------------------------------------|---------------------|------------------------------------------------------------------------------------|----------------------|
| and the same of th | 95<br>8 31 148      | Power supply - White left power supply header (9002/W) Material:PC, colour:white.  | <b>Code</b><br>81036 |
|                                                                                                                                                                                                                                                                                                                                                                                                                                                                                                                                                                                                                                                                                                                                                                                                                                                                                                                                                                                                                                                                                                                                                                                                                                                                                                                                                                                                                                                                                                                                                                                                                                                                                                                                                                                                                                                                                                                                                                                                                                                                                                                                | 95<br>95<br>31 148  | Power supply - Black left power supply header (9002/B)  Material:PC, colour:black. | <b>Code</b><br>81037 |
|                                                                                                                                                                                                                                                                                                                                                                                                                                                                                                                                                                                                                                                                                                                                                                                                                                                                                                                                                                                                                                                                                                                                                                                                                                                                                                                                                                                                                                                                                                                                                                                                                                                                                                                                                                                                                                                                                                                                                                                                                                                                                                                                | 95<br>95<br>31 148  | Power supply - Black Right power supply header (9001/B) Material:PC, colour:black. | <b>Code</b><br>81034 |
| S. V. O. C. C. E. I.                                                                                                                                                                                                                                                                                                                                                                                                                                                                                                                                                                                                                                                                                                                                                                                                                                                                                                                                                                                                                                                                                                                                                                                                                                                                                                                                                                                                                                                                                                                                                                                                                                                                                                                                                                                                                                                                                                                                                                                                                                                                                                           |                     | Closing cap - White end cap 9004/W Material:PC, colour:white.                      | <b>Code</b><br>80999 |
|                                                                                                                                                                                                                                                                                                                                                                                                                                                                                                                                                                                                                                                                                                                                                                                                                                                                                                                                                                                                                                                                                                                                                                                                                                                                                                                                                                                                                                                                                                                                                                                                                                                                                                                                                                                                                                                                                                                                                                                                                                                                                                                                |                     | Closing cap - Black end cap 9004/B<br>Material:PC, colour:black.                   | <b>Code</b><br>81000 |
| STUCCHI                                                                                                                                                                                                                                                                                                                                                                                                                                                                                                                                                                                                                                                                                                                                                                                                                                                                                                                                                                                                                                                                                                                                                                                                                                                                                                                                                                                                                                                                                                                                                                                                                                                                                                                                                                                                                                                                                                                                                                                                                                                                                                                        |                     | Closing cap - Recessed white end cap 9004-R/W Material:PC, colour:white.           | <b>Code</b><br>81002 |
|                                                                                                                                                                                                                                                                                                                                                                                                                                                                                                                                                                                                                                                                                                                                                                                                                                                                                                                                                                                                                                                                                                                                                                                                                                                                                                                                                                                                                                                                                                                                                                                                                                                                                                                                                                                                                                                                                                                                                                                                                                                                                                                                | 3 FICCH             | Closing cap - Recessed black end cap 9004-R/B Material:PC, colour:black.           | <b>Code</b><br>81003 |