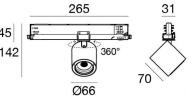

Projectors | 176-264 V AC /176-280 V DC 1 arrayLED 16 W DC - 18 W AC | CRI 90 77059W30

| Technical data                                 |                      |
|------------------------------------------------|----------------------|
| Туре                                           | Track                |
| Installation position                          | Ceiling              |
| Installation environment                       | Indoor               |
| Light Source                                   | LED                  |
| Circuit structure                              | arrayLED             |
| Optics                                         | Medium Flood         |
| Light emission direction                       | frontal              |
| Nominal power                                  | 16 W DC              |
| Total Power                                    | 18 W                 |
| Source lumens                                  | 2572 lm              |
| Nominal input voltage                          | 220 - 240 V AC       |
| Input voltage range                            | 176 - 264 V AC       |
| Frequency                                      | 50 - 60 Hz           |
| CCT / Tone                                     | 3000 K               |
| Colour rendering index                         | 90 Ra                |
| C.C. / C.V.                                    | AC                   |
| Safety class                                   | 2                    |
| IP                                             | IP20                 |
| Glow wire test                                 | 850°                 |
| Direct mounting on normally flammable surfaces | Yes                  |
| CE                                             | Yes                  |
| Driver included                                | Driver               |
| Dimmable article                               | DALI-2 - PUSH<br>DIM |
| Directional                                    | Swivelling           |
| total angle (vertical plane)                   | 90 °                 |
| total angle (horizontal plane)                 | 360 °                |
| Tilting                                        | No                   |
| Walk-over                                      | No                   |
| Drive-over                                     | No                   |
| Cable included                                 | No                   |
| Resin potting                                  | No                   |
| Type of light emission                         | Single emission      |
| Net weight                                     | 0.412 Kg             |
| Electrostatic discharge protection             | Yes                  |
| Surge protection                               | 3 KV                 |
|                                                |                      |

## Projectors | 176-264 V AC /176-280 V DC | 1 arrayLED 16 W DC - 18 W AC | CRI 90 | Base **77059W30**

Single emission projectors for indoor application. The warm white LED light source with a medium flood light distribution is composed of 1 arrayled LEDs with CCT of 3000 K and a CRI 90; the source luminous flux is 2572 lm, with a 160.8 lm/W nominal luminous efficacy.

The device features protection class II and can be ceiling-mounted.

Compliant with the EN 60598-1 standard and its specific provisions.