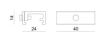

Bracket - Black stiffening bracket (S-9000/333-B)
L=180mm, H=24mm, D=20mm.
Material:Aluminium, colour:black RAL 9005, processing:Coating.

Finish Code
Black 81026

Bracket - White fixing braket (S-9000/131-W)
L=35mm, H=14mm, D=24mm.
Material:Aluminium, colour:white, processing:Coating.

Finish Code
White 81087

Bracket - Black fixing braket (S-9000/131-B)
L=35mm, H=14mm, D=24mm.
Material:Aluminium, colour:Black, processing:Coating.

Finish Code
Black 81088

Junction - White electrical junction - internal (9003/W)
Type linear.
Material:PC, colour:white.