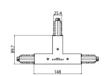

## Optus\_T | Projectors | Accessories **77059W30**

|                                                                                                                                                                                                                                                                                                                                                                                                                                                                                                                                                                                                                                                                                                                                                                                                                                                                                                                                                                                                                                                                                                                                                                                                                                                                                                                                                                                                                                                                                                                                                                                                                                                                                                                                                                                                                                                                                                                                                                                                                                                                                                                                | 95<br>95<br>31. 148 | Power supply - White Right power supply header (9001/W) Material:PC, colour:white. | <b>Code</b><br>81033 |
|--------------------------------------------------------------------------------------------------------------------------------------------------------------------------------------------------------------------------------------------------------------------------------------------------------------------------------------------------------------------------------------------------------------------------------------------------------------------------------------------------------------------------------------------------------------------------------------------------------------------------------------------------------------------------------------------------------------------------------------------------------------------------------------------------------------------------------------------------------------------------------------------------------------------------------------------------------------------------------------------------------------------------------------------------------------------------------------------------------------------------------------------------------------------------------------------------------------------------------------------------------------------------------------------------------------------------------------------------------------------------------------------------------------------------------------------------------------------------------------------------------------------------------------------------------------------------------------------------------------------------------------------------------------------------------------------------------------------------------------------------------------------------------------------------------------------------------------------------------------------------------------------------------------------------------------------------------------------------------------------------------------------------------------------------------------------------------------------------------------------------------|---------------------|------------------------------------------------------------------------------------|----------------------|
| and the same of th | 95<br>8 31 148      | Power supply - White left power supply header (9002/W) Material:PC, colour:white.  | <b>Code</b><br>81036 |
|                                                                                                                                                                                                                                                                                                                                                                                                                                                                                                                                                                                                                                                                                                                                                                                                                                                                                                                                                                                                                                                                                                                                                                                                                                                                                                                                                                                                                                                                                                                                                                                                                                                                                                                                                                                                                                                                                                                                                                                                                                                                                                                                | 95<br>95<br>31 148  | Power supply - Black left power supply header (9002/B)  Material:PC, colour:black. | <b>Code</b><br>81037 |
|                                                                                                                                                                                                                                                                                                                                                                                                                                                                                                                                                                                                                                                                                                                                                                                                                                                                                                                                                                                                                                                                                                                                                                                                                                                                                                                                                                                                                                                                                                                                                                                                                                                                                                                                                                                                                                                                                                                                                                                                                                                                                                                                | 95<br>95<br>31 148  | Power supply - Black Right power supply header (9001/B) Material:PC, colour:black. | <b>Code</b><br>81034 |
| S. V. O. C. C. E. I.                                                                                                                                                                                                                                                                                                                                                                                                                                                                                                                                                                                                                                                                                                                                                                                                                                                                                                                                                                                                                                                                                                                                                                                                                                                                                                                                                                                                                                                                                                                                                                                                                                                                                                                                                                                                                                                                                                                                                                                                                                                                                                           |                     | Closing cap - White end cap 9004/W Material:PC, colour:white.                      | <b>Code</b><br>80999 |
|                                                                                                                                                                                                                                                                                                                                                                                                                                                                                                                                                                                                                                                                                                                                                                                                                                                                                                                                                                                                                                                                                                                                                                                                                                                                                                                                                                                                                                                                                                                                                                                                                                                                                                                                                                                                                                                                                                                                                                                                                                                                                                                                |                     | Closing cap - Black end cap 9004/B<br>Material:PC, colour:black.                   | <b>Code</b><br>81000 |
| STUCCHI                                                                                                                                                                                                                                                                                                                                                                                                                                                                                                                                                                                                                                                                                                                                                                                                                                                                                                                                                                                                                                                                                                                                                                                                                                                                                                                                                                                                                                                                                                                                                                                                                                                                                                                                                                                                                                                                                                                                                                                                                                                                                                                        |                     | Closing cap - Recessed white end cap 9004-R/W Material:PC, colour:white.           | <b>Code</b><br>81002 |
|                                                                                                                                                                                                                                                                                                                                                                                                                                                                                                                                                                                                                                                                                                                                                                                                                                                                                                                                                                                                                                                                                                                                                                                                                                                                                                                                                                                                                                                                                                                                                                                                                                                                                                                                                                                                                                                                                                                                                                                                                                                                                                                                | 3 FICCH             | Closing cap - Recessed black end cap 9004-R/B Material:PC, colour:black.           | <b>Code</b><br>81003 |