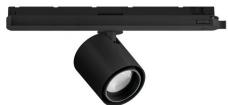

## Projectors | 176-264 V AC /176-280 V DC | 1 arrayLED 16 W DC - 18 W AC | CRI 90 | Base **77059W30**

Single emission projectors for indoor application. The warm white LED light source with a medium flood light distribution is composed of 1 arrayled LEDs with CCT of 3000 K and a CRI 90; the source luminous flux is 2572 lm, with a 160.8 lm/W nominal luminous efficacy.

The device body is made of die-cast aluminium en ab - 46100 and features a black finish, processed by means of powder coating. The ingress protection degree is IP20; the total weight is of 0.412 kg.

The total absorbed power is 18 W.