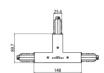

## Optus\_T | Projectors | Accessories **77059W30**

|                                                                                                                                                                                                                                                                                                                                                                                                                                                                                                                                                                                                                                                                                                                                                                                                                                                                                                                                                                                                                                                                                                                                                                                                                                                                                                                                                                                                                                                                                                                                                                                                                                                                                                                                                                                                                                                                                                                                                                                                                                                                                                                                | 95<br>95<br>31. 148 | Power supply - White Right power supply header (9001/W) Material:PC, colour:white. | <b>Code</b><br>81033 |
|--------------------------------------------------------------------------------------------------------------------------------------------------------------------------------------------------------------------------------------------------------------------------------------------------------------------------------------------------------------------------------------------------------------------------------------------------------------------------------------------------------------------------------------------------------------------------------------------------------------------------------------------------------------------------------------------------------------------------------------------------------------------------------------------------------------------------------------------------------------------------------------------------------------------------------------------------------------------------------------------------------------------------------------------------------------------------------------------------------------------------------------------------------------------------------------------------------------------------------------------------------------------------------------------------------------------------------------------------------------------------------------------------------------------------------------------------------------------------------------------------------------------------------------------------------------------------------------------------------------------------------------------------------------------------------------------------------------------------------------------------------------------------------------------------------------------------------------------------------------------------------------------------------------------------------------------------------------------------------------------------------------------------------------------------------------------------------------------------------------------------------|---------------------|------------------------------------------------------------------------------------|----------------------|
| and the same of th | 95<br>8 31 148      | Power supply - White left power supply header (9002/W) Material:PC, colour:white.  | <b>Code</b><br>81036 |
|                                                                                                                                                                                                                                                                                                                                                                                                                                                                                                                                                                                                                                                                                                                                                                                                                                                                                                                                                                                                                                                                                                                                                                                                                                                                                                                                                                                                                                                                                                                                                                                                                                                                                                                                                                                                                                                                                                                                                                                                                                                                                                                                | 95<br>95<br>31 148  | Power supply - Black left power supply header (9002/B)  Material:PC, colour:black. | <b>Code</b><br>81037 |
|                                                                                                                                                                                                                                                                                                                                                                                                                                                                                                                                                                                                                                                                                                                                                                                                                                                                                                                                                                                                                                                                                                                                                                                                                                                                                                                                                                                                                                                                                                                                                                                                                                                                                                                                                                                                                                                                                                                                                                                                                                                                                                                                | 95<br>95<br>31 148  | Power supply - Black Right power supply header (9001/B) Material:PC, colour:black. | <b>Code</b><br>81034 |
| S. V. O. C. C. E. I.                                                                                                                                                                                                                                                                                                                                                                                                                                                                                                                                                                                                                                                                                                                                                                                                                                                                                                                                                                                                                                                                                                                                                                                                                                                                                                                                                                                                                                                                                                                                                                                                                                                                                                                                                                                                                                                                                                                                                                                                                                                                                                           |                     | Closing cap - White end cap 9004/W Material:PC, colour:white.                      | <b>Code</b><br>80999 |
|                                                                                                                                                                                                                                                                                                                                                                                                                                                                                                                                                                                                                                                                                                                                                                                                                                                                                                                                                                                                                                                                                                                                                                                                                                                                                                                                                                                                                                                                                                                                                                                                                                                                                                                                                                                                                                                                                                                                                                                                                                                                                                                                |                     | Closing cap - Black end cap 9004/B<br>Material:PC, colour:black.                   | <b>Code</b><br>81000 |
| STUCCHI                                                                                                                                                                                                                                                                                                                                                                                                                                                                                                                                                                                                                                                                                                                                                                                                                                                                                                                                                                                                                                                                                                                                                                                                                                                                                                                                                                                                                                                                                                                                                                                                                                                                                                                                                                                                                                                                                                                                                                                                                                                                                                                        |                     | Closing cap - Recessed white end cap 9004-R/W Material:PC, colour:white.           | <b>Code</b><br>81002 |
|                                                                                                                                                                                                                                                                                                                                                                                                                                                                                                                                                                                                                                                                                                                                                                                                                                                                                                                                                                                                                                                                                                                                                                                                                                                                                                                                                                                                                                                                                                                                                                                                                                                                                                                                                                                                                                                                                                                                                                                                                                                                                                                                | 3 FICCH             | Closing cap - Recessed black end cap 9004-R/B Material:PC, colour:black.           | <b>Code</b><br>81003 |