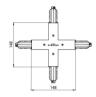

Type flexible curve.

Material:PC, colour:white.

Finish White **Code** 81066

Junction - White X junction (9017/W)

Type linear.

Material:PC, colour:white.

Finish White Code

81063