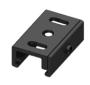

Bracket - Black stiffening bracket (S-9000/333-B)
L=180mm, H=24mm, D=20mm.
Material:Aluminium, colour:black RAL 9005, processing:Coating.

Finish Code
Black 81026

Bracket - White fixing braket (S-9000/131-W)
L=35mm, H=14mm, D=24mm.
Material:Aluminium, colour:white, processing:Coating.