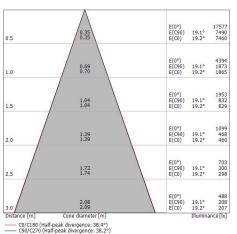

### Energy efficiency class

This product contains a light source of energy efficiency class E.

| Illuminotechnical Features             |                |
|----------------------------------------|----------------|
| Light Output Ratio (LOR)               | 72 %           |
| Source lumens                          | 2572 lm        |
| Delivered lumens                       | 1870 lm        |
| Consumption                            | 18 W           |
| Luminaire efficacy                     | 103 lm/W       |
| Colour temperature                     | 3000 K         |
| Standard Deviation of Colour Matching  | 2 Step MacAdam |
| Colour rendering index                 | 90 Ra          |
| Colour Rendering Index                 | 60 R9          |
| Black Body Locus                       | On             |
|                                        |                |
| Standard Operating Ambient Temperature | -20 / +50°C    |
| Ordinary temperature on the glass      | 40°C           |

### LED Life / Failure Ratio

L70 B10 C0 252000h (at Tj 65 Ta 25)

| UGR               |          |
|-------------------|----------|
| UGR axial         | 18.6     |
| UGR transversal   | 18.6     |
| X=4H   Y=8H       | S=0.25H  |
| Reflection factor | 70/50/20 |