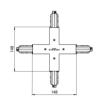

Type flexible curve.

Material:PC, colour:white.

Finish White **Code** 81066

Junction - White X junction (9017/W)

Type linear.

Material:PC, colour:white.

Finish White Code

81063