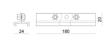

## Optus\_T | Projectors | Accessories **77059W30**

|     | 3                                                            | Closing cap - White gasket (S-9001/115-W) Material:white.                                                      |                     | <b>Code</b><br>81084 |
|-----|--------------------------------------------------------------|----------------------------------------------------------------------------------------------------------------|---------------------|----------------------|
|     | 3                                                            | Closing cap - Black gasket (S-9001/115-B)  Material:black, colour:black.                                       |                     | <b>Code</b><br>81085 |
| *** |                                                              | Ceiling rose - 1.5m white pendant luminaires kit + bracket (9000-KIT5-1,5-W)  Material:plastic, colour:white.  |                     | <b>Code</b><br>81012 |
| *   | 20.32<br>9.9<br>9.9<br>9.9<br>9.9<br>9.9<br>9.9<br>9.9<br>9. | Ceiling rose - 1.5m black pendant luminaires kit + bracket ((9000-KIT5-1,5-B) Material:plastic, colour:black.  |                     | <b>Code</b><br>81014 |
|     | 2 32<br>99<br>99<br>286<br>35                                | Ceiling rose - 5m white pendant luminaires kit + bracket (9000-KIT5-5-W) Material:plastic, colour:white.       |                     | <b>Code</b><br>81013 |
| *   |                                                              | Ceiling rose - 5m black pendant luminaires kit + bracket (9000-KIT5-5-B) Material:plastic, colour:black.       |                     | <b>Code</b><br>81015 |
|     | z                                                            | Bracket - Anodized fixing bracket (S-9000/131) L=35mm, H=14mm, D=24mm. Material:Aluminium, colour:translucent. | Finish<br>Anod. Al. | <b>Code</b><br>81086 |
|     | 24 180 g                                                     | Bracket - Anodized stiffening bracket (S-9000/333) L=180mm, H=24mm, D=26mm.                                    | Finish              | <b>Code</b> 81024    |