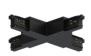

Type flexible curve.

Material:PC, colour:white.

Finish

Code

White 81066

Junction - White X junction (9017/W)

Type linear.

Material:PC, colour:white.