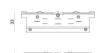

#### Projectors | 176-264 V AC /176-280 V DC | 1 arrayLED 16 W DC - 18 W AC | CRI 90 | Base **77059M15**

Single emission projectors for indoor application. The super warm white LED light source with a spot light distribution is composed of 1 arrayled LEDs with CCT of 2700 K and a CRI 90; the source luminous flux is 2457 lm, with a 153.6 lm/W nominal luminous efficacy.

The device body is made of die-cast aluminium en ab - 46100 and features a black finish, processed by means of powder coating. The ingress protection degree is IP20; the total weight is of 0.412 kg.

The total absorbed power is 18 W.

The device features protection class II and can be ceiling-mounted.

Compliant with the EN 60598-1 standard and its specific provisions.