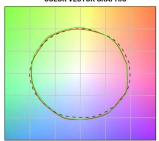

#### Energy efficiency class

This product contains a light source of energy efficiency class E.

| Illuminotechnical Features             |                |
|----------------------------------------|----------------|
| Light Output Ratio (LOR)               | 68 %           |
| Source lumens                          | 2457 lm        |
| Delivered lumens                       | 1689 lm        |
| Consumption                            | 18 W           |
| Luminaire efficacy                     | 93 lm/W        |
| Colour temperature                     | 2700 K         |
| Standard Deviation of Colour Matching  | 2 Step MacAdam |
| Colour rendering index                 | 90 Ra          |
| Colour Rendering Index                 | 60 R9          |
| Black Body Locus                       | On             |
|                                        |                |
| Standard Operating Ambient Temperature | -20 / +50°C    |
| Ordinary temperature on the glass      | 40°C           |
|                                        | -              |