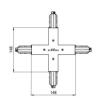

Type flexible curve.

Material:PC, colour:white.

Finish

Code

White 81066

Junction - White X junction (9017/W)

Type linear.

Material:PC, colour:white.