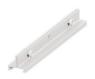

### Optus\_T | Projectors | Accessories **77059M15**

|     | 3                                               | Closing cap - White gasket (S-9001/115-W) Material:white.                                                      |                     | <b>Code</b><br>81084 |
|-----|-------------------------------------------------|----------------------------------------------------------------------------------------------------------------|---------------------|----------------------|
|     | 3                                               | Closing cap - Black gasket (S-9001/115-B)  Material:black, colour:black.                                       |                     | <b>Code</b><br>81085 |
| *** |                                                 | Ceiling rose - 1.5m white pendant luminaires kit + bracket (9000-KIT5-1,5-W)  Material:plastic, colour:white.  |                     | <b>Code</b><br>81012 |
| *   | 20.32<br>9.9<br>9.9<br>9.9<br>1.7<br>2.6<br>3.5 | Ceiling rose - 1.5m black pendant luminaires kit + bracket ((9000-KIT5-1,5-B) Material:plastic, colour:black.  |                     | <b>Code</b><br>81014 |
|     | 232<br>99<br>99<br>286<br>35                    | Ceiling rose - 5m white pendant luminaires kit + bracket (9000-KIT5-5-W) Material:plastic, colour:white.       |                     | <b>Code</b><br>81013 |
| *   |                                                 | Ceiling rose - 5m black pendant luminaires kit + bracket (9000-KIT5-5-B) Material:plastic, colour:black.       |                     | <b>Code</b><br>81015 |
|     | z (                                             | Bracket - Anodized fixing bracket (S-9000/131) L=35mm, H=14mm, D=24mm. Material:Aluminium, colour:translucent. | Finish<br>Anod. Al. | <b>Code</b><br>81086 |
|     | 24 180 g                                        | Bracket - Anodized stiffening bracket (S-9000/333) L=180mm, H=24mm, D=26mm.                                    | Finish              | <b>Code</b> 81024    |