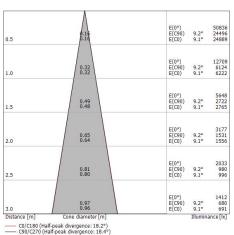

#### LED Life / Failure Ratio

L70 B10 C0 252000h (at Tj 65 Ta 25)

| UGR               |          |
|-------------------|----------|
| UGR axial         | 17.8     |
| UGR transversal   | 17.9     |
| X=4H   Y=8H       | S=0.25H  |
| Reflection factor | 70/50/20 |

| OPTICAL                     |             |
|-----------------------------|-------------|
| C0/C180 optics              | 18°         |
| Light distribution simmetry | Symmetrical |