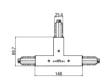

### Optus\_T | Projectors | Accessories **77059M15**

| and the same of th | 95<br>8 1 148         | Power supply - White Right power supply header (9001/W) Material:PC, colour:white. | <b>Code</b><br>81033 |
|--------------------------------------------------------------------------------------------------------------------------------------------------------------------------------------------------------------------------------------------------------------------------------------------------------------------------------------------------------------------------------------------------------------------------------------------------------------------------------------------------------------------------------------------------------------------------------------------------------------------------------------------------------------------------------------------------------------------------------------------------------------------------------------------------------------------------------------------------------------------------------------------------------------------------------------------------------------------------------------------------------------------------------------------------------------------------------------------------------------------------------------------------------------------------------------------------------------------------------------------------------------------------------------------------------------------------------------------------------------------------------------------------------------------------------------------------------------------------------------------------------------------------------------------------------------------------------------------------------------------------------------------------------------------------------------------------------------------------------------------------------------------------------------------------------------------------------------------------------------------------------------------------------------------------------------------------------------------------------------------------------------------------------------------------------------------------------------------------------------------------------|-----------------------|------------------------------------------------------------------------------------|----------------------|
| The state of the s | 95<br>8 1 148         | Power supply - White left power supply header (9002/W) Material:PC, colour:white.  | <b>Code</b><br>81036 |
|                                                                                                                                                                                                                                                                                                                                                                                                                                                                                                                                                                                                                                                                                                                                                                                                                                                                                                                                                                                                                                                                                                                                                                                                                                                                                                                                                                                                                                                                                                                                                                                                                                                                                                                                                                                                                                                                                                                                                                                                                                                                                                                                | 95<br>95<br>31<br>146 | Power supply - Black left power supply header (9002/B) Material:PC, colour:black.  | <b>Code</b><br>81037 |
|                                                                                                                                                                                                                                                                                                                                                                                                                                                                                                                                                                                                                                                                                                                                                                                                                                                                                                                                                                                                                                                                                                                                                                                                                                                                                                                                                                                                                                                                                                                                                                                                                                                                                                                                                                                                                                                                                                                                                                                                                                                                                                                                | 95<br>95<br>31 146    | Power supply - Black Right power supply header (9001/B) Material:PC, colour:black. | <b>Code</b><br>81034 |
| SVECEL                                                                                                                                                                                                                                                                                                                                                                                                                                                                                                                                                                                                                                                                                                                                                                                                                                                                                                                                                                                                                                                                                                                                                                                                                                                                                                                                                                                                                                                                                                                                                                                                                                                                                                                                                                                                                                                                                                                                                                                                                                                                                                                         |                       | Closing cap - White end cap 9004/W Material:PC, colour:white.                      | <b>Code</b><br>80999 |
|                                                                                                                                                                                                                                                                                                                                                                                                                                                                                                                                                                                                                                                                                                                                                                                                                                                                                                                                                                                                                                                                                                                                                                                                                                                                                                                                                                                                                                                                                                                                                                                                                                                                                                                                                                                                                                                                                                                                                                                                                                                                                                                                |                       | Closing cap - Black end cap 9004/B<br>Material:PC, colour:black.                   | <b>Code</b><br>81000 |
| STUCCEIL                                                                                                                                                                                                                                                                                                                                                                                                                                                                                                                                                                                                                                                                                                                                                                                                                                                                                                                                                                                                                                                                                                                                                                                                                                                                                                                                                                                                                                                                                                                                                                                                                                                                                                                                                                                                                                                                                                                                                                                                                                                                                                                       |                       | Closing cap - Recessed white end cap 9004-R/W Material:PC, colour:white.           | <b>Code</b><br>81002 |
|                                                                                                                                                                                                                                                                                                                                                                                                                                                                                                                                                                                                                                                                                                                                                                                                                                                                                                                                                                                                                                                                                                                                                                                                                                                                                                                                                                                                                                                                                                                                                                                                                                                                                                                                                                                                                                                                                                                                                                                                                                                                                                                                | % AVOCCHI             | Closing cap - Recessed black end cap 9004-R/B Material:PC, colour:black.           | <b>Code</b><br>81003 |