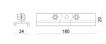

#### Optus\_T | Projectors | Accessories 77059M15

Bracket - White stiffening bracket (S-9000/333-W)
L=180mm, H=24mm, D=20mm.

Material: Aluminium, colour: white RAL 9010, processing: Coating.

Finish White **Code** 81025

Bracket - Black stiffening bracket (S-9000/333-B) L=180mm, H=24mm, D=20mm.

Material: Aluminium, colour: black RAL 9005, processing: Coating.

Finish Black Code

81026

Bracket - White fixing braket (S-9000/131-W) L=35mm, H=14mm, D=24mm.