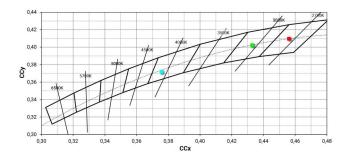

#### Energy efficiency class

This product contains a light source of energy efficiency class E.

| Illuminotechnical Features             |                |
|----------------------------------------|----------------|
| Light Output Ratio (LOR)               | 68 %           |
| Source lumens                          | 2457 lm        |
| Delivered lumens                       | 1689 lm        |
| Consumption                            | 18 W           |
| Luminaire efficacy                     | 93 lm/W        |
| Colour temperature                     | 2700 K         |
| Standard Deviation of Colour Matching  | 2 Step MacAdam |
| Colour rendering index                 | 90 Ra          |
| Colour Rendering Index                 | 60 R9          |
| Black Body Locus                       | On             |
|                                        |                |
| Standard Operating Ambient Temperature | -20 / +50°C    |
| Ordinary temperature on the glass      | 40°C           |
|                                        | -              |