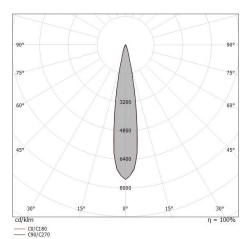

#### Energy efficiency class

This product contains a light source of energy efficiency class E.

| Illuminotechnical Features             |                |
|----------------------------------------|----------------|
| Light Output Ratio (LOR)               | 68 %           |
| Source lumens                          | 2457 lm        |
| Delivered lumens                       | 1689 lm        |
| Consumption                            | 18 W           |
| Luminaire efficacy                     | 93 lm/W        |
| Colour temperature                     | 2700 K         |
| Standard Deviation of Colour Matching  | 2 Step MacAdam |
| Colour rendering index                 | 90 Ra          |
| Colour Rendering Index                 | 60 R9          |
| Black Body Locus                       | On             |
|                                        |                |
| Standard Operating Ambient Temperature | -20 / +50°C    |
| Ordinary temperature on the glass      | 40°C           |
|                                        | -              |

#### LED Life / Failure Ratio

L70 B10 C0 252000h (at Tj 65 Ta 25)

| UGR               |          |
|-------------------|----------|
| UGR axial         | 17.8     |
| UGR transversal   | 17.9     |
| X=4H   Y=8H       | S=0.25H  |
| Reflection factor | 70/50/20 |

| OPTICAL                     |             |
|-----------------------------|-------------|
| C0/C180 optics              | 18°         |
| Light distribution simmetry | Symmetrical |