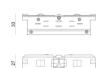

#### Projectors | 176-264 V AC /176-280 V DC | 1 arrayLED 16 W DC - 18 W AC | CRI 90 | Base **77059M15**

Single emission projectors for indoor application. The super warm white LED light source with a spot light distribution is composed of 1 arrayled LEDs with CCT of 2700 K and a CRI 90; the source luminous flux is 2457 lm, with a 153.6 lm/W nominal luminous efficacy.

The device body is made of die-cast aluminium en ab - 46100 and features a black finish, processed by means of powder coating. The ingress protection degree is IP20; the total weight is of 0.412 kg.

The total absorbed power is 18 W.

The device features protection class II and can be ceiling-mounted.

Compliant with the EN 60598-1 standard and its specific provisions.