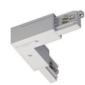

Finish White Code

81063

Junction - Left white T junction - external (9013/W)

Type linear.

Material:PC, colour:white.

Finish White Code

81051

Junction - Right white T junction - external (9014/W)

Type linear.

Material:PC, colour:white.

Finish White Code

e 81054

Junction - Left white T junction - internal (9015/W)

Type linear.

Material:PC, colour:white.

Finish White **Code** 81057