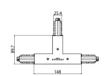

### Optus\_T | Projectors | Accessories **77059M15**

| and the same of th | 95<br>8 1 148         | Power supply - White Right power supply header (9001/W) Material:PC, colour:white. | <b>Code</b><br>81033 |
|--------------------------------------------------------------------------------------------------------------------------------------------------------------------------------------------------------------------------------------------------------------------------------------------------------------------------------------------------------------------------------------------------------------------------------------------------------------------------------------------------------------------------------------------------------------------------------------------------------------------------------------------------------------------------------------------------------------------------------------------------------------------------------------------------------------------------------------------------------------------------------------------------------------------------------------------------------------------------------------------------------------------------------------------------------------------------------------------------------------------------------------------------------------------------------------------------------------------------------------------------------------------------------------------------------------------------------------------------------------------------------------------------------------------------------------------------------------------------------------------------------------------------------------------------------------------------------------------------------------------------------------------------------------------------------------------------------------------------------------------------------------------------------------------------------------------------------------------------------------------------------------------------------------------------------------------------------------------------------------------------------------------------------------------------------------------------------------------------------------------------------|-----------------------|------------------------------------------------------------------------------------|----------------------|
| The state of the s | 95<br>8 1 148         | Power supply - White left power supply header (9002/W) Material:PC, colour:white.  | <b>Code</b><br>81036 |
|                                                                                                                                                                                                                                                                                                                                                                                                                                                                                                                                                                                                                                                                                                                                                                                                                                                                                                                                                                                                                                                                                                                                                                                                                                                                                                                                                                                                                                                                                                                                                                                                                                                                                                                                                                                                                                                                                                                                                                                                                                                                                                                                | 95<br>95<br>31<br>146 | Power supply - Black left power supply header (9002/B) Material:PC, colour:black.  | <b>Code</b><br>81037 |
|                                                                                                                                                                                                                                                                                                                                                                                                                                                                                                                                                                                                                                                                                                                                                                                                                                                                                                                                                                                                                                                                                                                                                                                                                                                                                                                                                                                                                                                                                                                                                                                                                                                                                                                                                                                                                                                                                                                                                                                                                                                                                                                                | 95<br>95<br>31 146    | Power supply - Black Right power supply header (9001/B) Material:PC, colour:black. | <b>Code</b><br>81034 |
| SVECEL                                                                                                                                                                                                                                                                                                                                                                                                                                                                                                                                                                                                                                                                                                                                                                                                                                                                                                                                                                                                                                                                                                                                                                                                                                                                                                                                                                                                                                                                                                                                                                                                                                                                                                                                                                                                                                                                                                                                                                                                                                                                                                                         |                       | Closing cap - White end cap 9004/W Material:PC, colour:white.                      | <b>Code</b><br>80999 |
|                                                                                                                                                                                                                                                                                                                                                                                                                                                                                                                                                                                                                                                                                                                                                                                                                                                                                                                                                                                                                                                                                                                                                                                                                                                                                                                                                                                                                                                                                                                                                                                                                                                                                                                                                                                                                                                                                                                                                                                                                                                                                                                                |                       | Closing cap - Black end cap 9004/B<br>Material:PC, colour:black.                   | <b>Code</b><br>81000 |
| STUCCEIL                                                                                                                                                                                                                                                                                                                                                                                                                                                                                                                                                                                                                                                                                                                                                                                                                                                                                                                                                                                                                                                                                                                                                                                                                                                                                                                                                                                                                                                                                                                                                                                                                                                                                                                                                                                                                                                                                                                                                                                                                                                                                                                       |                       | Closing cap - Recessed white end cap 9004-R/W Material:PC, colour:white.           | <b>Code</b><br>81002 |
|                                                                                                                                                                                                                                                                                                                                                                                                                                                                                                                                                                                                                                                                                                                                                                                                                                                                                                                                                                                                                                                                                                                                                                                                                                                                                                                                                                                                                                                                                                                                                                                                                                                                                                                                                                                                                                                                                                                                                                                                                                                                                                                                | % AVOCCHI             | Closing cap - Recessed black end cap 9004-R/B Material:PC, colour:black.           | <b>Code</b><br>81003 |