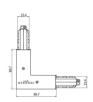

Junction - Black left T junction - external (9013/B)

Type linear.

Material:PC, colour:black.

Finish

Code

81052

Junction - Right black T junction - external (9014/B)

Type linear.

Material:PC, colour:black.

Finish

Code

81055

Junction - Left black T junction - internal (9015/B)

Type linear.

Material:PC, colour:black.

Finish