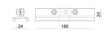

### Optus\_T | Projectors | Accessories **77059M15**

|     | 3                                               | Closing cap - White gasket (S-9001/115-W) Material:white.                                                      |                     | <b>Code</b><br>81084 |
|-----|-------------------------------------------------|----------------------------------------------------------------------------------------------------------------|---------------------|----------------------|
|     | 3                                               | Closing cap - Black gasket (S-9001/115-B)  Material:black, colour:black.                                       |                     | <b>Code</b><br>81085 |
| *** |                                                 | Ceiling rose - 1.5m white pendant luminaires kit + bracket (9000-KIT5-1,5-W)  Material:plastic, colour:white.  |                     | <b>Code</b><br>81012 |
| *   | 20.32<br>9.9<br>9.9<br>9.9<br>1.7<br>2.6<br>3.5 | Ceiling rose - 1.5m black pendant luminaires kit + bracket ((9000-KIT5-1,5-B) Material:plastic, colour:black.  |                     | <b>Code</b><br>81014 |
|     | 232<br>99<br>99<br>286<br>35                    | Ceiling rose - 5m white pendant luminaires kit + bracket (9000-KIT5-5-W) Material:plastic, colour:white.       |                     | <b>Code</b><br>81013 |
| *   |                                                 | Ceiling rose - 5m black pendant luminaires kit + bracket (9000-KIT5-5-B) Material:plastic, colour:black.       |                     | <b>Code</b><br>81015 |
|     | z (                                             | Bracket - Anodized fixing bracket (S-9000/131) L=35mm, H=14mm, D=24mm. Material:Aluminium, colour:translucent. | Finish<br>Anod. Al. | <b>Code</b><br>81086 |
|     | 24 180 g                                        | Bracket - Anodized stiffening bracket (S-9000/333) L=180mm, H=24mm, D=26mm.                                    | Finish              | <b>Code</b> 81024    |

#### Optus\_T | Projectors | Accessories 77059M15

Bracket - White stiffening bracket (S-9000/333-W)
L=180mm, H=24mm, D=20mm.

Material: Aluminium, colour: white RAL 9010, processing: Coating.

Finish White **Code** 81025