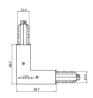

### Optus\_T | Projectors | Accessories **77059M15**

|     | 3                                               | Closing cap - White gasket (S-9001/115-W) Material:white.                                                      |                     | <b>Code</b><br>81084 |
|-----|-------------------------------------------------|----------------------------------------------------------------------------------------------------------------|---------------------|----------------------|
|     | 3                                               | Closing cap - Black gasket (S-9001/115-B)  Material:black, colour:black.                                       |                     | <b>Code</b><br>81085 |
| *** |                                                 | Ceiling rose - 1.5m white pendant luminaires kit + bracket (9000-KIT5-1,5-W)  Material:plastic, colour:white.  |                     | <b>Code</b><br>81012 |
| *   | 20.32<br>9.9<br>9.9<br>9.9<br>1.7<br>2.6<br>3.5 | Ceiling rose - 1.5m black pendant luminaires kit + bracket ((9000-KIT5-1,5-B) Material:plastic, colour:black.  |                     | <b>Code</b><br>81014 |
|     | 232<br>99<br>99<br>286<br>35                    | Ceiling rose - 5m white pendant luminaires kit + bracket (9000-KIT5-5-W) Material:plastic, colour:white.       |                     | <b>Code</b><br>81013 |
| *   |                                                 | Ceiling rose - 5m black pendant luminaires kit + bracket (9000-KIT5-5-B) Material:plastic, colour:black.       |                     | <b>Code</b><br>81015 |
|     | z (                                             | Bracket - Anodized fixing bracket (S-9000/131) L=35mm, H=14mm, D=24mm. Material:Aluminium, colour:translucent. | Finish<br>Anod. Al. | <b>Code</b><br>81086 |
|     | 24 180 g                                        | Bracket - Anodized stiffening bracket (S-9000/333) L=180mm, H=24mm, D=26mm.                                    | Finish              | <b>Code</b> 81024    |

 ${\it Material:} A luminium, \ colour: Anodised \ A luminum, \ processing: Anodisation.$ 