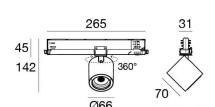

| Finishing casin | 9                                |
|-----------------|----------------------------------|
| Material        | Die-cast Aluminium EN AB - 46100 |
| Colour          | Black                            |
| Processing      | Powder coating                   |

The device body is made of die-cast aluminium en ab - 46100 and features a black finish, processed by means of powder coating. The ingress protection degree is IP20; the total weight is of 0.412 kg.

The total absorbed power is 18 W.

The device features protection class II and can be ceiling-mounted.

Compliant with the EN 60598-1 standard and its specific provisions.