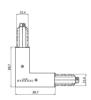

Finish White Code

81063

Junction - Left white T junction - external (9013/W)

Type linear.

Material:PC, colour:white.

Finish White Code

81051

Junction - Right white T junction - external (9014/W)

Type linear.

Material:PC, colour:white.

Finish White Code

e 81054

Junction - Left white T junction - internal (9015/W)

Type linear.

Material:PC, colour:white.

Finish White **Code** 81057