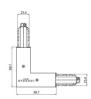

Junction - White L junction - internal (9011/W)

Type linear.

Material:PC, colour:white.

**Finish** White

Code

81045