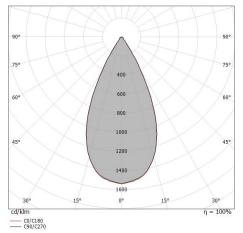

| OPTICAL                     |             |
|-----------------------------|-------------|
| C0/C180 optics              | 49°         |
| Light distribution simmetry | Symmetrical |

#### COLOR VECTOR GRAPHIC