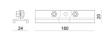

#### Optus\_T | Projectors | Accessories 77058W60

Bracket - White stiffening bracket (S-9000/333-W) L=180mm, H=24mm, D=20mm.

Material: Aluminium, colour: white RAL 9010, processing: Coating.

**Finish** White