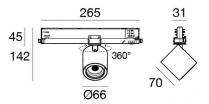

Projectors | 176-264 V AC /176-280 V DC 1 arrayLED 16 W DC - 18 W AC | CRI 90 77058W60

| Technical data                                 |                      |
|------------------------------------------------|----------------------|
| Туре                                           | Track                |
| Installation position                          | Ceiling              |
| Installation environment                       | Indoor               |
| Light Source                                   | LED                  |
| Circuit structure                              | arrayLED             |
| Optics                                         | Wide Flood           |
| Light emission direction                       | frontal              |
| Nominal power                                  | 16 W DC              |
| Total Power                                    | 18 W                 |
| Source lumens                                  | 2572 lm              |
| Nominal input voltage                          | 220 - 240 V AC       |
| Input voltage range                            | 176 - 264 V AC       |
| Frequency                                      | 50 - 60 Hz           |
| CCT / Tone                                     | 3000 K               |
| Colour rendering index                         | 90 Ra                |
| C.C. / C.V.                                    | AC                   |
| Safety class                                   | 2                    |
| IP                                             | IP20                 |
| Glow wire test                                 | 850°                 |
| Direct mounting on normally flammable surfaces | Yes                  |
| CE                                             | Yes                  |
| Driver included                                | Driver               |
| Dimmable article                               | DALI-2 - PUSH<br>DIM |
| Directional                                    | Swivelling           |
| total angle (vertical plane)                   | 90 °                 |
| total angle (horizontal plane)                 | 360 °                |
| Tilting                                        | No                   |
| Walk-over                                      | No                   |
| Drive-over                                     | No                   |
| Cable included                                 | No                   |
| Resin potting                                  | No                   |
| Type of light emission                         | Single emission      |
| Net weight                                     | 0.412 Kg             |
| Electrostatic discharge protection             | Yes                  |
| Surge protection                               | 3 KV                 |

The device body is made of die-cast aluminium en ab - 46100 and features a white finish, processed by means of powder coating. The ingress protection degree is IP20; the total weight is of 0.412 kg.

The total absorbed power is 18 W.