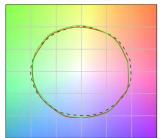

#### Energy efficiency class

This product contains a light source of energy efficiency class E.

| Illuminotechnical Features             |                |
|----------------------------------------|----------------|
| Light Output Ratio (LOR)               | 72 %           |
| Source lumens                          | 2572 lm        |
| Delivered lumens                       | 1856 lm        |
| Consumption                            | 18 W           |
| Luminaire efficacy                     | 103 lm/W       |
| Colour temperature                     | 3000 K         |
| Standard Deviation of Colour Matching  | 2 Step MacAdam |
| Colour rendering index                 | 90 Ra          |
| Colour Rendering Index                 | 60 R9          |
| Black Body Locus                       | On             |
|                                        |                |
| Standard Operating Ambient Temperature | -20 / +50°C    |
| Ordinary temperature on the glass      | 40°C           |