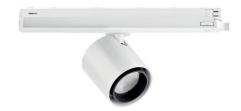

### Projectors | 176-264 V AC /176-280 V DC | 1 arrayLED 16 W DC - 18 W AC | CRI 90 | Base **77058W60**

Single emission projectors for indoor application. The warm white LED light source is composed of 1 arrayled LEDs with CCT of 3000 K and a CRI 90; the source luminous flux is 2572 lm, with a 160.8 lm/W nominal luminous efficacy.

The device body is made of die-cast aluminium en ab - 46100 and features a white finish, processed by means of powder coating. The ingress protection degree is IP20; the total weight is of 0.412 kg.

The total absorbed power is 18 W.