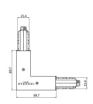

## Optus\_T | Projectors | Accessories 77058W60

Junction - White L junction - external (9012/W)

Type linear.

Material:PC, colour:white.

Finish White Code

81048

Junction - Flexible white junction (9018/W)

Type flexible curve.