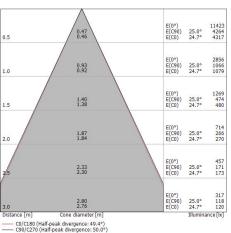

| OPTICAL                     |             |
|-----------------------------|-------------|
| C0/C180 optics              | 49°         |
| Light distribution simmetry | Symmetrical |