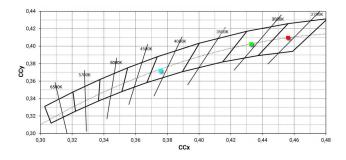

#### Energy efficiency class

This product contains a light source of energy efficiency class E.

| Illuminotechnical Features             |                |
|----------------------------------------|----------------|
| Light Output Ratio (LOR)               | 72 %           |
| Source lumens                          | 2572 lm        |
| Delivered lumens                       | 1856 lm        |
| Consumption                            | 18 W           |
| Luminaire efficacy                     | 103 lm/W       |
| Colour temperature                     | 3000 K         |
| Standard Deviation of Colour Matching  | 2 Step MacAdam |
| Colour rendering index                 | 90 Ra          |
| Colour Rendering Index                 | 60 R9          |
| Black Body Locus                       | On             |
|                                        |                |
| Standard Operating Ambient Temperature | -20 / +50°C    |
| Ordinary temperature on the glass      | 40°C           |