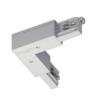

## Optus\_T | Projectors | Accessories **77058N15**

| and the second                                                                                                                                                                                                                                                                                                                                                                                                                                                                                                                                                                                                                                                                                                                                                                                                                                                                                                                                                                                                                                                                                                                                                                                                                                                                                                                                                                                                                                                                                                                                                                                                                                                                                                                                                                                                                                                                                                                                                                                                                                                                                                                 | 95<br>8 31 148 | Power supply - White Right power supply header (9001/W) Material:PC, colour:white. | <b>Code</b><br>81033 |
|--------------------------------------------------------------------------------------------------------------------------------------------------------------------------------------------------------------------------------------------------------------------------------------------------------------------------------------------------------------------------------------------------------------------------------------------------------------------------------------------------------------------------------------------------------------------------------------------------------------------------------------------------------------------------------------------------------------------------------------------------------------------------------------------------------------------------------------------------------------------------------------------------------------------------------------------------------------------------------------------------------------------------------------------------------------------------------------------------------------------------------------------------------------------------------------------------------------------------------------------------------------------------------------------------------------------------------------------------------------------------------------------------------------------------------------------------------------------------------------------------------------------------------------------------------------------------------------------------------------------------------------------------------------------------------------------------------------------------------------------------------------------------------------------------------------------------------------------------------------------------------------------------------------------------------------------------------------------------------------------------------------------------------------------------------------------------------------------------------------------------------|----------------|------------------------------------------------------------------------------------|----------------------|
| a section of the sect | 95<br>9 31 148 | Power supply - White left power supply header (9002/W) Material:PC, colour:white.  | <b>Code</b><br>81036 |
|                                                                                                                                                                                                                                                                                                                                                                                                                                                                                                                                                                                                                                                                                                                                                                                                                                                                                                                                                                                                                                                                                                                                                                                                                                                                                                                                                                                                                                                                                                                                                                                                                                                                                                                                                                                                                                                                                                                                                                                                                                                                                                                                | 95<br>31 148   | Power supply - Black left power supply header (9002/B) Material:PC, colour:black.  | <b>Code</b><br>81037 |
|                                                                                                                                                                                                                                                                                                                                                                                                                                                                                                                                                                                                                                                                                                                                                                                                                                                                                                                                                                                                                                                                                                                                                                                                                                                                                                                                                                                                                                                                                                                                                                                                                                                                                                                                                                                                                                                                                                                                                                                                                                                                                                                                | 95<br>8 31 148 | Power supply - Black Right power supply header (9001/B) Material:PC, colour:black. | <b>Code</b><br>81034 |
| STÜCCHI                                                                                                                                                                                                                                                                                                                                                                                                                                                                                                                                                                                                                                                                                                                                                                                                                                                                                                                                                                                                                                                                                                                                                                                                                                                                                                                                                                                                                                                                                                                                                                                                                                                                                                                                                                                                                                                                                                                                                                                                                                                                                                                        |                | Closing cap - White end cap 9004/W<br>Material:PC, colour:white.                   | <b>Code</b><br>80999 |
|                                                                                                                                                                                                                                                                                                                                                                                                                                                                                                                                                                                                                                                                                                                                                                                                                                                                                                                                                                                                                                                                                                                                                                                                                                                                                                                                                                                                                                                                                                                                                                                                                                                                                                                                                                                                                                                                                                                                                                                                                                                                                                                                |                | Closing cap - Black end cap 9004/B<br>Material:PC, colour:black.                   | <b>Code</b><br>81000 |
| STUCCHI                                                                                                                                                                                                                                                                                                                                                                                                                                                                                                                                                                                                                                                                                                                                                                                                                                                                                                                                                                                                                                                                                                                                                                                                                                                                                                                                                                                                                                                                                                                                                                                                                                                                                                                                                                                                                                                                                                                                                                                                                                                                                                                        |                | Closing cap - Recessed white end cap 9004-R/W Material:PC, colour:white.           | <b>Code</b><br>81002 |
|                                                                                                                                                                                                                                                                                                                                                                                                                                                                                                                                                                                                                                                                                                                                                                                                                                                                                                                                                                                                                                                                                                                                                                                                                                                                                                                                                                                                                                                                                                                                                                                                                                                                                                                                                                                                                                                                                                                                                                                                                                                                                                                                | 8 EVECH        | Closing cap - Recessed black end cap 9004-R/B Material:PC, colour:black.           | <b>Code</b><br>81003 |