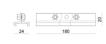

#### Optus\_T | Projectors | Accessories 77058N15

Bracket - White stiffening bracket (S-9000/333-W) L=180mm, H=24mm, D=20mm.

Material: Aluminium, colour: white RAL 9010, processing: Coating.

**Finish** White