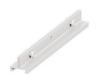

## Optus\_T | Projectors | Accessories **77058N15**

|   | 3                                                                         | Closing cap - White gasket (S-9001/115-W) Material:white.                                                      |                     | <b>Code</b><br>81084 |
|---|---------------------------------------------------------------------------|----------------------------------------------------------------------------------------------------------------|---------------------|----------------------|
|   | 3 9145                                                                    | Closing cap - Black gasket (S-9001/115-B) Material:black, colour:black.                                        |                     | <b>Code</b><br>81085 |
|   |                                                                           | Ceiling rose - 1.5m white pendant luminaires kit + bracket (9000-KIT5-1,5-W) Material:plastic, colour:white.   |                     | <b>Code</b><br>81012 |
|   | Ø. 332<br>Ø. 332<br>Ø. 335<br>Ø. 335                                      | Ceiling rose - 1.5m black pendant luminaires kit + bracket ((9000-KIT5-1,5-B) Material:plastic, colour:black.  |                     | <b>Code</b><br>81014 |
|   | 9332<br>959<br>960<br>970<br>970<br>970<br>970<br>970<br>970<br>970<br>97 | Ceiling rose - 5m white pendant luminaires kit + bracket (9000-KIT5-5-W) Material:plastic, colour:white.       |                     | <b>Code</b><br>81013 |
| * |                                                                           | Ceiling rose - 5m black pendant luminaires kit + bracket (9000-KIT5-5-B) Material:plastic, colour:black.       |                     | <b>Code</b><br>81015 |
|   | z                                                                         | Bracket - Anodized fixing bracket (S-9000/131) L=35mm, H=14mm, D=24mm. Material:Aluminium, colour:translucent. | Finish<br>Anod. Al. | <b>Code</b><br>81086 |
|   | 24 180                                                                    | Bracket - Anodized stiffening bracket (S-9000/333) L=180mm, H=24mm, D=26mm.                                    | Finish              | <b>Code</b> 81024    |

 ${\it Material:} A luminium, \ colour: Anodised \ A luminum, \ processing: Anodisation.$ 