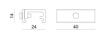

## Optus\_T | Projectors | Accessories **77058N15**

|   | 3                                                                         | Closing cap - White gasket (S-9001/115-W) Material:white.                                                      |                     | <b>Code</b><br>81084 |
|---|---------------------------------------------------------------------------|----------------------------------------------------------------------------------------------------------------|---------------------|----------------------|
|   | 3 9145                                                                    | Closing cap - Black gasket (S-9001/115-B) Material:black, colour:black.                                        |                     | <b>Code</b><br>81085 |
|   |                                                                           | Ceiling rose - 1.5m white pendant luminaires kit + bracket (9000-KIT5-1,5-W) Material:plastic, colour:white.   |                     | <b>Code</b><br>81012 |
|   | Ø. 332<br>Ø. 332<br>Ø. 335<br>Ø. 335                                      | Ceiling rose - 1.5m black pendant luminaires kit + bracket ((9000-KIT5-1,5-B) Material:plastic, colour:black.  |                     | <b>Code</b><br>81014 |
|   | 9332<br>959<br>960<br>970<br>970<br>970<br>970<br>970<br>970<br>970<br>97 | Ceiling rose - 5m white pendant luminaires kit + bracket (9000-KIT5-5-W) Material:plastic, colour:white.       |                     | <b>Code</b><br>81013 |
| * |                                                                           | Ceiling rose - 5m black pendant luminaires kit + bracket (9000-KIT5-5-B) Material:plastic, colour:black.       |                     | <b>Code</b><br>81015 |
|   | z                                                                         | Bracket - Anodized fixing bracket (S-9000/131) L=35mm, H=14mm, D=24mm. Material:Aluminium, colour:translucent. | Finish<br>Anod. Al. | <b>Code</b><br>81086 |
|   | 24 180                                                                    | Bracket - Anodized stiffening bracket (S-9000/333) L=180mm, H=24mm, D=26mm.                                    | Finish              | <b>Code</b> 81024    |

 ${\it Material:} A luminium, \ colour: Anodised \ A luminum, \ processing: Anodisation.$ 