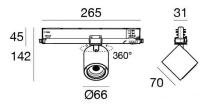

Projectors | 176-264 V AC /176-280 V DC 1 arrayLED 16 W DC - 18 W AC | CRI 90 77058N15

| Technical data                                 |                      |
|------------------------------------------------|----------------------|
| Туре                                           | Track                |
| Installation position                          | Ceiling              |
| Installation environment                       | Indoor               |
| Light Source                                   | LED                  |
| Circuit structure                              | arrayLED             |
| Optics                                         | Spot                 |
| Light emission direction                       | frontal              |
| Nominal power                                  | 16 W DC              |
| Total Power                                    | 18 W                 |
| Source lumens                                  | 2675 lm              |
| Nominal input voltage                          | 220 - 240 V AC       |
| Input voltage range                            | 176 - 264 V AC       |
| Frequency                                      | 50 - 60 Hz           |
| CCT / Tone                                     | 4000 K               |
| Colour rendering index                         | 90 Ra                |
| C.C. / C.V.                                    | AC                   |
| Safety class                                   | 2                    |
| IP                                             | IP20                 |
| Glow wire test                                 | 850°                 |
| Direct mounting on normally flammable surfaces | Yes                  |
| CE                                             | Yes                  |
| Driver included                                | Driver               |
| Dimmable article                               | DALI-2 - PUSH<br>DIM |
| Directional                                    | Swivelling           |
| total angle (vertical plane)                   | 90 °                 |
| total angle (horizontal plane)                 | 360 °                |
| Tilting                                        | No                   |
| Walk-over                                      | No                   |
| Drive-over                                     | No                   |
| Cable included                                 | No                   |
| Resin potting                                  | No                   |
| Type of light emission                         | Single emission      |
| Net weight                                     | 0.412 Kg             |
| Electrostatic discharge protection             | Yes                  |
| Surge protection                               | 3 KV                 |
|                                                |                      |

| Finishing casing | 9                                |
|------------------|----------------------------------|
| Material         | Die-cast Aluminium EN AB - 46100 |
| Colour           | White                            |
| Processing       | Powder coating                   |

The device body is made of die-cast aluminium en ab - 46100 and features a white finish, processed by means of powder coating. The ingress protection degree is IP20; the total weight is of 0.412 kg.

The total absorbed power is 18 W.

The device features protection class II and can be ceiling-mounted.

Compliant with the EN 60598-1 standard and its specific provisions.