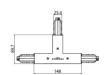

## Optus\_T | Projectors | Accessories **77058N15**

| and the second                                                                                                                                                                                                                                                                                                                                                                                                                                                                                                                                                                                                                                                                                                                                                                                                                                                                                                                                                                                                                                                                                                                                                                                                                                                                                                                                                                                                                                                                                                                                                                                                                                                                                                                                                                                                                                                                                                                                                                                                                                                                                                                 | 95<br>8 31 148 | Power supply - White Right power supply header (9001/W) Material:PC, colour:white. | <b>Code</b><br>81033 |
|--------------------------------------------------------------------------------------------------------------------------------------------------------------------------------------------------------------------------------------------------------------------------------------------------------------------------------------------------------------------------------------------------------------------------------------------------------------------------------------------------------------------------------------------------------------------------------------------------------------------------------------------------------------------------------------------------------------------------------------------------------------------------------------------------------------------------------------------------------------------------------------------------------------------------------------------------------------------------------------------------------------------------------------------------------------------------------------------------------------------------------------------------------------------------------------------------------------------------------------------------------------------------------------------------------------------------------------------------------------------------------------------------------------------------------------------------------------------------------------------------------------------------------------------------------------------------------------------------------------------------------------------------------------------------------------------------------------------------------------------------------------------------------------------------------------------------------------------------------------------------------------------------------------------------------------------------------------------------------------------------------------------------------------------------------------------------------------------------------------------------------|----------------|------------------------------------------------------------------------------------|----------------------|
| a section of the sect | 95<br>9 31 148 | Power supply - White left power supply header (9002/W) Material:PC, colour:white.  | <b>Code</b><br>81036 |
|                                                                                                                                                                                                                                                                                                                                                                                                                                                                                                                                                                                                                                                                                                                                                                                                                                                                                                                                                                                                                                                                                                                                                                                                                                                                                                                                                                                                                                                                                                                                                                                                                                                                                                                                                                                                                                                                                                                                                                                                                                                                                                                                | 95<br>31 148   | Power supply - Black left power supply header (9002/B) Material:PC, colour:black.  | <b>Code</b><br>81037 |
|                                                                                                                                                                                                                                                                                                                                                                                                                                                                                                                                                                                                                                                                                                                                                                                                                                                                                                                                                                                                                                                                                                                                                                                                                                                                                                                                                                                                                                                                                                                                                                                                                                                                                                                                                                                                                                                                                                                                                                                                                                                                                                                                | 95<br>8 31 148 | Power supply - Black Right power supply header (9001/B) Material:PC, colour:black. | <b>Code</b><br>81034 |
| STÜCCHI                                                                                                                                                                                                                                                                                                                                                                                                                                                                                                                                                                                                                                                                                                                                                                                                                                                                                                                                                                                                                                                                                                                                                                                                                                                                                                                                                                                                                                                                                                                                                                                                                                                                                                                                                                                                                                                                                                                                                                                                                                                                                                                        |                | Closing cap - White end cap 9004/W<br>Material:PC, colour:white.                   | <b>Code</b><br>80999 |
|                                                                                                                                                                                                                                                                                                                                                                                                                                                                                                                                                                                                                                                                                                                                                                                                                                                                                                                                                                                                                                                                                                                                                                                                                                                                                                                                                                                                                                                                                                                                                                                                                                                                                                                                                                                                                                                                                                                                                                                                                                                                                                                                |                | Closing cap - Black end cap 9004/B<br>Material:PC, colour:black.                   | <b>Code</b><br>81000 |
| STUCCHI                                                                                                                                                                                                                                                                                                                                                                                                                                                                                                                                                                                                                                                                                                                                                                                                                                                                                                                                                                                                                                                                                                                                                                                                                                                                                                                                                                                                                                                                                                                                                                                                                                                                                                                                                                                                                                                                                                                                                                                                                                                                                                                        |                | Closing cap - Recessed white end cap 9004-R/W Material:PC, colour:white.           | <b>Code</b><br>81002 |
|                                                                                                                                                                                                                                                                                                                                                                                                                                                                                                                                                                                                                                                                                                                                                                                                                                                                                                                                                                                                                                                                                                                                                                                                                                                                                                                                                                                                                                                                                                                                                                                                                                                                                                                                                                                                                                                                                                                                                                                                                                                                                                                                | 8 EVECH        | Closing cap - Recessed black end cap 9004-R/B Material:PC, colour:black.           | <b>Code</b><br>81003 |