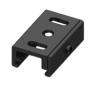

#### Optus\_T | Projectors | Accessories 77058N15

Bracket - White stiffening bracket (S-9000/333-W) L=180mm, H=24mm, D=20mm.

Material: Aluminium, colour: white RAL 9010, processing: Coating.

**Finish** White

Code

81025

Bracket - Black stiffening bracket (S-9000/333-B) L=180mm, H=24mm, D=20mm.

Material: Aluminium, colour: black RAL 9005, processing: Coating.

**Finish** Black

Code

81026

Bracket - White fixing braket (S-9000/131-W) L=35mm, H=14mm, D=24mm.