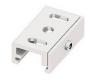

## Optus\_T | Projectors | Accessories **77058N15**

|   | 3                                                                         | Closing cap - White gasket (S-9001/115-W) Material:white.                                                      |                     | <b>Code</b><br>81084 |
|---|---------------------------------------------------------------------------|----------------------------------------------------------------------------------------------------------------|---------------------|----------------------|
|   | 3 9145                                                                    | Closing cap - Black gasket (S-9001/115-B) Material:black, colour:black.                                        |                     | <b>Code</b><br>81085 |
|   |                                                                           | Ceiling rose - 1.5m white pendant luminaires kit + bracket (9000-KIT5-1,5-W) Material:plastic, colour:white.   |                     | <b>Code</b><br>81012 |
|   | Ø. 332<br>Ø. 332<br>Ø. 335<br>Ø. 335                                      | Ceiling rose - 1.5m black pendant luminaires kit + bracket ((9000-KIT5-1,5-B) Material:plastic, colour:black.  |                     | <b>Code</b><br>81014 |
|   | 9332<br>959<br>960<br>970<br>970<br>970<br>970<br>970<br>970<br>970<br>97 | Ceiling rose - 5m white pendant luminaires kit + bracket (9000-KIT5-5-W) Material:plastic, colour:white.       |                     | <b>Code</b><br>81013 |
| * |                                                                           | Ceiling rose - 5m black pendant luminaires kit + bracket (9000-KIT5-5-B) Material:plastic, colour:black.       |                     | <b>Code</b><br>81015 |
|   | z                                                                         | Bracket - Anodized fixing bracket (S-9000/131) L=35mm, H=14mm, D=24mm. Material:Aluminium, colour:translucent. | Finish<br>Anod. Al. | <b>Code</b><br>81086 |
|   | 24 180                                                                    | Bracket - Anodized stiffening bracket (S-9000/333) L=180mm, H=24mm, D=26mm.                                    | Finish              | <b>Code</b> 81024    |

 ${\it Material:} A luminium, \ colour: Anodised \ A luminum, \ processing: Anodisation.$ 