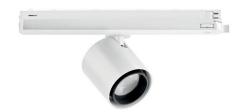

### Projectors | 176-264 V AC /176-280 V DC | 1 arrayLED 16 W DC - 18 W AC | CRI 90 | Base **77058N15**

Single emission projectors for indoor application. The natural white LED light source with a spot light distribution is composed of 1 arrayled LEDs with CCT of 4000 K and a CRI 90; the source luminous flux is 2675 lm, with a 167.2 lm/W nominal luminous efficacy.

The device body is made of die-cast aluminium en ab - 46100 and features a white finish, processed by means of powder coating. The ingress protection degree is IP20; the total weight is of 0.412 kg.

The total absorbed power is 18 W.

The device features protection class II and can be ceiling-mounted.

Compliant with the EN 60598-1 standard and its specific provisions.