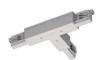

## Optus\_T | Projectors | Accessories 77058N15

Junction - White L junction - external (9012/W)

Type linear.

Material:PC, colour:white.

Finish White Code

ite 81048

Junction - Flexible white junction (9018/W)