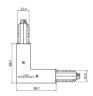

Junction - Left white T junction - external (9013/W)

Type linear.

Material:PC, colour:white.

Finish White Code

81051

Junction - Right white T junction - external (9014/W)

Type linear.

Material:PC, colour:white.

Finish White Code

te 81054

Junction - Left white T junction - internal (9015/W)

Type linear.

Material:PC, colour:white.

Finish White **Code** 81057

Junction - Right White T junction - internal (9016/W)

Type linear.