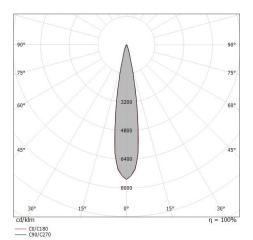

### Projectors | 176-264 V AC /176-280 V DC | 1 arrayLED 16 W DC - 18 W AC | CRI 90 | Base **77058N15**

Single emission projectors for indoor application. The natural white LED light source with a spot light distribution is composed of 1 arrayled LEDs with CCT of 4000 K and a CRI 90; the source luminous flux is 2675 lm, with a 167.2 lm/W nominal luminous efficacy.

| OPTICAL                     |             |
|-----------------------------|-------------|
| C0/C180 optics              | 18°         |
| Light distribution simmetry | Symmetrical |