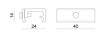

#### Optus\_T | Projectors | Accessories 77058N15

Bracket - White stiffening bracket (S-9000/333-W) L=180mm, H=24mm, D=20mm.

Material: Aluminium, colour: white RAL 9010, processing: Coating.

**Finish** White

Code

81025

Bracket - Black stiffening bracket (S-9000/333-B) L=180mm, H=24mm, D=20mm.

Material: Aluminium, colour: black RAL 9005, processing: Coating.

**Finish** Black

Code

81026

Bracket - White fixing braket (S-9000/131-W) L=35mm, H=14mm, D=24mm.