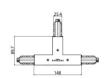

## Optus\_T | Projectors | Accessories **77058N15**

| and the second                                                                                                                                                                                                                                                                                                                                                                                                                                                                                                                                                                                                                                                                                                                                                                                                                                                                                                                                                                                                                                                                                                                                                                                                                                                                                                                                                                                                                                                                                                                                                                                                                                                                                                                                                                                                                                                                                                                                                                                                                                                                                                                 | 95<br>8 31 148 | Power supply - White Right power supply header (9001/W) Material:PC, colour:white. | <b>Code</b><br>81033 |
|--------------------------------------------------------------------------------------------------------------------------------------------------------------------------------------------------------------------------------------------------------------------------------------------------------------------------------------------------------------------------------------------------------------------------------------------------------------------------------------------------------------------------------------------------------------------------------------------------------------------------------------------------------------------------------------------------------------------------------------------------------------------------------------------------------------------------------------------------------------------------------------------------------------------------------------------------------------------------------------------------------------------------------------------------------------------------------------------------------------------------------------------------------------------------------------------------------------------------------------------------------------------------------------------------------------------------------------------------------------------------------------------------------------------------------------------------------------------------------------------------------------------------------------------------------------------------------------------------------------------------------------------------------------------------------------------------------------------------------------------------------------------------------------------------------------------------------------------------------------------------------------------------------------------------------------------------------------------------------------------------------------------------------------------------------------------------------------------------------------------------------|----------------|------------------------------------------------------------------------------------|----------------------|
| a section of the sect | 95<br>9 31 148 | Power supply - White left power supply header (9002/W) Material:PC, colour:white.  | <b>Code</b><br>81036 |
|                                                                                                                                                                                                                                                                                                                                                                                                                                                                                                                                                                                                                                                                                                                                                                                                                                                                                                                                                                                                                                                                                                                                                                                                                                                                                                                                                                                                                                                                                                                                                                                                                                                                                                                                                                                                                                                                                                                                                                                                                                                                                                                                | 95<br>31 148   | Power supply - Black left power supply header (9002/B) Material:PC, colour:black.  | <b>Code</b><br>81037 |
|                                                                                                                                                                                                                                                                                                                                                                                                                                                                                                                                                                                                                                                                                                                                                                                                                                                                                                                                                                                                                                                                                                                                                                                                                                                                                                                                                                                                                                                                                                                                                                                                                                                                                                                                                                                                                                                                                                                                                                                                                                                                                                                                | 95<br>8 31 148 | Power supply - Black Right power supply header (9001/B) Material:PC, colour:black. | <b>Code</b><br>81034 |
| STÜCCHI                                                                                                                                                                                                                                                                                                                                                                                                                                                                                                                                                                                                                                                                                                                                                                                                                                                                                                                                                                                                                                                                                                                                                                                                                                                                                                                                                                                                                                                                                                                                                                                                                                                                                                                                                                                                                                                                                                                                                                                                                                                                                                                        |                | Closing cap - White end cap 9004/W<br>Material:PC, colour:white.                   | <b>Code</b><br>80999 |
|                                                                                                                                                                                                                                                                                                                                                                                                                                                                                                                                                                                                                                                                                                                                                                                                                                                                                                                                                                                                                                                                                                                                                                                                                                                                                                                                                                                                                                                                                                                                                                                                                                                                                                                                                                                                                                                                                                                                                                                                                                                                                                                                |                | Closing cap - Black end cap 9004/B<br>Material:PC, colour:black.                   | <b>Code</b><br>81000 |
| STUCCHI                                                                                                                                                                                                                                                                                                                                                                                                                                                                                                                                                                                                                                                                                                                                                                                                                                                                                                                                                                                                                                                                                                                                                                                                                                                                                                                                                                                                                                                                                                                                                                                                                                                                                                                                                                                                                                                                                                                                                                                                                                                                                                                        |                | Closing cap - Recessed white end cap 9004-R/W Material:PC, colour:white.           | <b>Code</b><br>81002 |
|                                                                                                                                                                                                                                                                                                                                                                                                                                                                                                                                                                                                                                                                                                                                                                                                                                                                                                                                                                                                                                                                                                                                                                                                                                                                                                                                                                                                                                                                                                                                                                                                                                                                                                                                                                                                                                                                                                                                                                                                                                                                                                                                | 8 EVECH        | Closing cap - Recessed black end cap 9004-R/B Material:PC, colour:black.           | <b>Code</b><br>81003 |