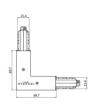

Junction - Left white T junction - external (9013/W)

Type linear.

Material:PC, colour:white.

Finish White Code

81051

Junction - Right white T junction - external (9014/W)

Type linear.

Material:PC, colour:white.

Finish White Code

te 81054

Junction - Left white T junction - internal (9015/W)

Type linear.

Material:PC, colour:white.

Finish White **Code** 81057

Junction - Right White T junction - internal (9016/W)

Type linear.