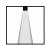

| OPTICAL                     |             |
|-----------------------------|-------------|
| C0/C180 optics              | 18°         |
| Light distribution simmetry | Symmetrical |