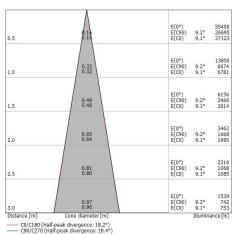

### Projectors | 176-264 V AC /176-280 V DC | 1 arrayLED 16 W DC - 18 W AC | CRI 90 | Base **77058N15**

Single emission projectors for indoor application. The natural white LED light source with a spot light distribution is composed of 1 arrayled LEDs with CCT of 4000 K and a CRI 90; the source luminous flux is 2675 lm, with a 167.2 lm/W nominal luminous efficacy.

| OPTICAL                     |             |
|-----------------------------|-------------|
| C0/C180 optics              | 18°         |
| Light distribution simmetry | Symmetrical |