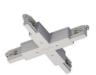

Type flexible curve.

Material:PC, colour:white.

Finish White **Code** 81066

Junction - White X junction (9017/W)

Type linear.

Material:PC, colour:white.

Finish White Code

81063