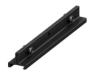

#### Optus\_T | Projectors | Accessories 77058N15

Bracket - White stiffening bracket (S-9000/333-W) L=180mm, H=24mm, D=20mm.

Material: Aluminium, colour: white RAL 9010, processing: Coating.

**Finish** White