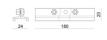

## Optus\_T | Projectors | Accessories **77058N15**

|   | 3                                                                         | Closing cap - White gasket (S-9001/115-W) Material:white.                                                      |                     | <b>Code</b><br>81084 |
|---|---------------------------------------------------------------------------|----------------------------------------------------------------------------------------------------------------|---------------------|----------------------|
|   | 3 9145                                                                    | Closing cap - Black gasket (S-9001/115-B) Material:black, colour:black.                                        |                     | <b>Code</b><br>81085 |
|   |                                                                           | Ceiling rose - 1.5m white pendant luminaires kit + bracket (9000-KIT5-1,5-W) Material:plastic, colour:white.   |                     | <b>Code</b><br>81012 |
|   | Ø. 332<br>Ø. 332<br>Ø. 335<br>Ø. 335                                      | Ceiling rose - 1.5m black pendant luminaires kit + bracket ((9000-KIT5-1,5-B) Material:plastic, colour:black.  |                     | <b>Code</b><br>81014 |
|   | 9332<br>959<br>960<br>970<br>970<br>970<br>970<br>970<br>970<br>970<br>97 | Ceiling rose - 5m white pendant luminaires kit + bracket (9000-KIT5-5-W) Material:plastic, colour:white.       |                     | <b>Code</b><br>81013 |
| * |                                                                           | Ceiling rose - 5m black pendant luminaires kit + bracket (9000-KIT5-5-B) Material:plastic, colour:black.       |                     | <b>Code</b><br>81015 |
|   | z                                                                         | Bracket - Anodized fixing bracket (S-9000/131) L=35mm, H=14mm, D=24mm. Material:Aluminium, colour:translucent. | Finish<br>Anod. Al. | <b>Code</b><br>81086 |
|   | 24 180                                                                    | Bracket - Anodized stiffening bracket (S-9000/333) L=180mm, H=24mm, D=26mm.                                    | Finish              | <b>Code</b> 81024    |

 ${\it Material:} A luminium, \ colour: Anodised \ A luminum, \ processing: Anodisation.$ 