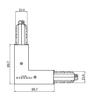

Material:PC, colour:white.

Finish White

Code

81042

Junction - White L junction - internal (9011/W)

Type linear.

Material:PC, colour:white.

**Finish** White

Code

81045

## Optus\_T | Projectors | Accessories 77058N15

Junction - White L junction - external (9012/W)

Type linear.

Material:PC, colour:white.

Finish White Code

ite 81048

Junction - Flexible white junction (9018/W)