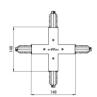

Type flexible curve.

Material:PC, colour:white.

Finish White **Code** 81066

Junction - White X junction (9017/W)

Type linear.

Material:PC, colour:white.

Finish White Code

81063