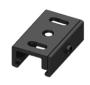

### Optus\_T | Projectors | Accessories 77057N30

Bracket - White stiffening bracket (S-9000/333-W)
L=180mm, H=24mm, D=20mm.
Material:Aluminium, colour:white RAL 9010, processing:Coating.

Finish Code
White 81025

Bracket - Black stiffening bracket (S-9000/333-B)
L=180mm, H=24mm, D=20mm.
Material:Aluminium, colour:black RAL 9005, processing:Coating.

Finish Code
Black 81026

Bracket - White fixing braket (S-9000/131-W)
L=35mm, H=14mm, D=24mm.
Material:Aluminium, colour:white, processing:Coating.