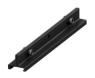

### Optus\_T | Projectors | Accessories **77057N30**

|   | 3                                                                                                                                                                                                                                                                                                                                                                                                                                                                                                                                                                                                                                                                                                                                                                                                                                                                                                                                                                                                                                                                                                                                                                                                                                                                                                                                                                                                                                                                                                                                                                                                                                                                                                                                                                                                                                                                                                                                                                                                                                                                                                                                                                                                                                                                                                                                                                                                                                                                                                                                                                                                                                                            | Closing cap - White gasket (S-9001/115-W) Material:white.                                                      |                     | <b>Code</b><br>81084 |
|---|--------------------------------------------------------------------------------------------------------------------------------------------------------------------------------------------------------------------------------------------------------------------------------------------------------------------------------------------------------------------------------------------------------------------------------------------------------------------------------------------------------------------------------------------------------------------------------------------------------------------------------------------------------------------------------------------------------------------------------------------------------------------------------------------------------------------------------------------------------------------------------------------------------------------------------------------------------------------------------------------------------------------------------------------------------------------------------------------------------------------------------------------------------------------------------------------------------------------------------------------------------------------------------------------------------------------------------------------------------------------------------------------------------------------------------------------------------------------------------------------------------------------------------------------------------------------------------------------------------------------------------------------------------------------------------------------------------------------------------------------------------------------------------------------------------------------------------------------------------------------------------------------------------------------------------------------------------------------------------------------------------------------------------------------------------------------------------------------------------------------------------------------------------------------------------------------------------------------------------------------------------------------------------------------------------------------------------------------------------------------------------------------------------------------------------------------------------------------------------------------------------------------------------------------------------------------------------------------------------------------------------------------------------------|----------------------------------------------------------------------------------------------------------------|---------------------|----------------------|
|   | 3 9145                                                                                                                                                                                                                                                                                                                                                                                                                                                                                                                                                                                                                                                                                                                                                                                                                                                                                                                                                                                                                                                                                                                                                                                                                                                                                                                                                                                                                                                                                                                                                                                                                                                                                                                                                                                                                                                                                                                                                                                                                                                                                                                                                                                                                                                                                                                                                                                                                                                                                                                                                                                                                                                       | Closing cap - Black gasket (S-9001/115-B) Material:black, colour:black.                                        |                     | <b>Code</b><br>81085 |
|   |                                                                                                                                                                                                                                                                                                                                                                                                                                                                                                                                                                                                                                                                                                                                                                                                                                                                                                                                                                                                                                                                                                                                                                                                                                                                                                                                                                                                                                                                                                                                                                                                                                                                                                                                                                                                                                                                                                                                                                                                                                                                                                                                                                                                                                                                                                                                                                                                                                                                                                                                                                                                                                                              | Ceiling rose - 1.5m white pendant luminaires kit + bracket (9000-KIT5-1,5-W) Material:plastic, colour:white.   |                     | <b>Code</b><br>81012 |
|   | Ø. 332<br>Ø. 332 | Ceiling rose - 1.5m black pendant luminaires kit + bracket ((9000-KIT5-1,5-B) Material:plastic, colour:black.  |                     | <b>Code</b><br>81014 |
|   | 9332<br>939<br>94<br>95<br>96<br>98                                                                                                                                                                                                                                                                                                                                                                                                                                                                                                                                                                                                                                                                                                                                                                                                                                                                                                                                                                                                                                                                                                                                                                                                                                                                                                                                                                                                                                                                                                                                                                                                                                                                                                                                                                                                                                                                                                                                                                                                                                                                                                                                                                                                                                                                                                                                                                                                                                                                                                                                                                                                                          | Ceiling rose - 5m white pendant luminaires kit + bracket (9000-KIT5-5-W) Material:plastic, colour:white.       |                     | <b>Code</b><br>81013 |
| * |                                                                                                                                                                                                                                                                                                                                                                                                                                                                                                                                                                                                                                                                                                                                                                                                                                                                                                                                                                                                                                                                                                                                                                                                                                                                                                                                                                                                                                                                                                                                                                                                                                                                                                                                                                                                                                                                                                                                                                                                                                                                                                                                                                                                                                                                                                                                                                                                                                                                                                                                                                                                                                                              | Ceiling rose - 5m black pendant luminaires kit + bracket (9000-KIT5-5-B) Material:plastic, colour:black.       |                     | <b>Code</b><br>81015 |
|   | 24 0                                                                                                                                                                                                                                                                                                                                                                                                                                                                                                                                                                                                                                                                                                                                                                                                                                                                                                                                                                                                                                                                                                                                                                                                                                                                                                                                                                                                                                                                                                                                                                                                                                                                                                                                                                                                                                                                                                                                                                                                                                                                                                                                                                                                                                                                                                                                                                                                                                                                                                                                                                                                                                                         | Bracket - Anodized fixing bracket (S-9000/131) L=35mm, H=14mm, D=24mm. Material:Aluminium, colour:translucent. | Finish<br>Anod. Al. | <b>Code</b><br>81086 |
|   | 24 180                                                                                                                                                                                                                                                                                                                                                                                                                                                                                                                                                                                                                                                                                                                                                                                                                                                                                                                                                                                                                                                                                                                                                                                                                                                                                                                                                                                                                                                                                                                                                                                                                                                                                                                                                                                                                                                                                                                                                                                                                                                                                                                                                                                                                                                                                                                                                                                                                                                                                                                                                                                                                                                       | Bracket - Anodized stiffening bracket (S-9000/333) L=180mm, H=24mm, D=26mm.                                    | Finish              | <b>Code</b> 81024    |