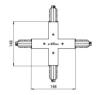

Type flexible curve.

Material:PC, colour:white.

Finish White **Code** 81066

Junction - White X junction (9017/W)

Type linear.

Material:PC, colour:white.

Finish

Code

White 81063

Junction - Left white T junction - external (9013/W)

Type linear.

Material:PC, colour:white.

Finish White Code

81051

Junction - Right white T junction - external (9014/W)

Type linear.