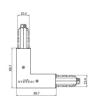

White 81063

Junction - Left white T junction - external (9013/W)

Type linear.

Material:PC, colour:white.

Finish White Code

81051

Junction - Right white T junction - external (9014/W)

Type linear.

Material:PC, colour:white.

Finish White Code

te 81054

Junction - Left white T junction - internal (9015/W)

Type linear.

Material:PC, colour:white.

Finish White **Code** 81057

Junction - Right White T junction - internal (9016/W)