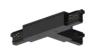

### Optus\_T | Projectors | Accessories **77057N30**

|                                                                                                                                                                                                                | Tool - Cutter S-9000/T                                                                                                                                          | <b>Code</b> 81005       |
|----------------------------------------------------------------------------------------------------------------------------------------------------------------------------------------------------------------|-----------------------------------------------------------------------------------------------------------------------------------------------------------------|-------------------------|
| 814<br>(1)<br>(2)<br>(3)<br>(4)<br>(4)<br>(5)<br>(6)<br>(7)<br>(7)<br>(8)<br>(8)<br>(8)<br>(9)<br>(9)<br>(9)<br>(9)<br>(9)<br>(9)<br>(9)<br>(9)<br>(9)<br>(9                                                   | Track - Three-phase Recessed White DALI Track, 1 m (9000-1/W-R) Length: 1000mm; Type of track: Standard. Material:Aluminium, colour:White, processing:Coating.  | Finish Code White 80990 |
| 31.4<br>(1) (2) (2) (3) (3) (4) (4) (4) (4) (4) (4) (4) (4) (4) (4                                                                                                                                             | Track - Three-phase Recessed White DALI Track, 2 m (9000-2/W-R) Length: 2000mm; Type of track: Standard. Material:Aluminium, colour:White, processing:Coating.  | Finish Code White 80991 |
| 31.4<br>(1)<br>(2)<br>(3)<br>(4)<br>(5)<br>(6)<br>(7)<br>(8)<br>(9)<br>(1)<br>(1)<br>(1)<br>(1)<br>(2)<br>(3)<br>(4)<br>(5)<br>(6)<br>(7)<br>(7)<br>(8)<br>(9)<br>(9)<br>(9)<br>(9)<br>(9)<br>(9)<br>(9)<br>(9 | Track - Trhee-phase Recessed White DALI Track, 3 m ( 9000-3/W-R) Length: 3000mm; Type of track: Standard. Material:Aluminium, colour:White, processing:Coating. | Finish Code White 80992 |
| 31.4<br>(1) (2) (2) (3) (3) (3) (4) (4) (4) (4) (4) (4) (4) (4) (4) (4                                                                                                                                         | Track - Three-phase Recessed Grey DALI Track, 1 m (9000-1/B-R) Length: 1000mm; Type of track: Standard. Material:Aluminium, colour:Black, processing:Coating.   | Finish Code Black 80993 |
| 31.4<br>(L) (L) (L) (L) (L) (L) (L) (L) (L) (L)                                                                                                                                                                | Track - Three-phase Recessed Black DALI Track, 2 m (9000-1/B-R) Length: 2000mm; Type of track: Standard. Material:Aluminium, colour:Black, processing:Coating.  | Finish Code Black 80994 |
| 31.4<br>(a) (b) (c) (c) (c) (c) (c) (c) (c) (c) (c) (c                                                                                                                                                         | Track - Three-phase Recessed Black DALI Track, 3 m (9000-3/B-R) Length: 3000mm; Type of track: Standard. Material:Aluminium, colour:Black, processing:Coating.  | Finish Code Black 80995 |
| 37.8                                                                                                                                                                                                           | Track Length: 1000mm; Type of track: Standard.                                                                                                                  | Finish Code White 83336 |