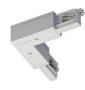

White 81063

Junction - Left white T junction - external (9013/W)

Type linear.

Material:PC, colour:white.

Finish White Code

81051

Junction - Right white T junction - external (9014/W)

Type linear.

Material:PC, colour:white.

Finish White Code

te 81054

Junction - Left white T junction - internal (9015/W)

Type linear.

Material:PC, colour:white.

Finish White **Code** 81057

Junction - Right White T junction - internal (9016/W)