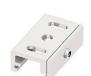

### Optus\_T | Projectors | Accessories 77057N30

Bracket - White stiffening bracket (S-9000/333-W)
L=180mm, H=24mm, D=20mm.
Material:Aluminium, colour:white RAL 9010, processing:Coating.

Finish Code
White 81025

Bracket - Black stiffening bracket (S-9000/333-B)
L=180mm, H=24mm, D=20mm.
Material:Aluminium, colour:black RAL 9005, processing:Coating.

Finish Code
Black 81026

Bracket - White fixing braket (S-9000/131-W)
L=35mm, H=14mm, D=24mm.
Material:Aluminium, colour:white, processing:Coating.