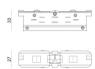

Projectors | 176-264 V AC /176-280 V DC 1 arrayLED 16 W DC - 18 W AC | CRI 98 77057N30

| Technical data                                 |                      |
|------------------------------------------------|----------------------|
| Туре                                           | Track                |
| Installation position                          | Ceiling              |
| Installation environment                       | Indoor               |
| Light Source                                   | LED                  |
| Circuit structure                              | arrayLED             |
| Optics                                         | Medium Flood         |
| Light emission direction                       | frontal              |
| Nominal power                                  | 16 W DC              |
| Total Power                                    | 18 W                 |
| Source lumens                                  | 2406 lm              |
| Nominal input voltage                          | 220 - 240 V AC       |
| Input voltage range                            | 176 - 264 V AC       |
| Frequency                                      | 50 - 60 Hz           |
| CCT / Tone                                     | 4000 K               |
| Colour rendering index                         | 98 Ra                |
| C.C. / C.V.                                    | AC                   |
| Safety class                                   | 2                    |
| IP                                             | IP20                 |
| Glow wire test                                 | 850°                 |
| Direct mounting on normally flammable surfaces | Yes                  |
| CE                                             | Yes                  |
| Driver included                                | Driver               |
| Dimmable article                               | DALI-2 - PUSH<br>DIM |
| Directional                                    | Swivelling           |
| total angle (vertical plane)                   | 90 °                 |
| total angle (horizontal plane)                 | 360 °                |
| Tilting                                        | No                   |
| Walk-over                                      | No                   |
| Drive-over                                     | No                   |
| Cable included                                 | No                   |
| Resin potting                                  | No                   |
| Type of light emission                         | Single emission      |
| Net weight                                     | 0.412 Kg             |
| Electrostatic discharge protection             | Yes                  |
| Surge protection                               | 3 KV                 |

#### Projectors | 176-264 V AC /176-280 V DC | 1 arrayLED 16 W DC - 18 W AC | CRI 98 | Base **77057N30**

Single emission projectors for indoor application. The natural white LED light source with a medium flood light distribution is composed of 1 arrayled LEDs with CCT of 4000 K and a CRI 98; the source luminous flux is 2406 lm, with a 150.4 lm/W nominal luminous efficacy.

The device body is made of die-cast aluminium en ab - 46100 and features a black finish, processed by means of powder coating. The ingress protection degree is IP20; the total weight is of 0.412 kg.

The total absorbed power is 18 W.

The device features protection class II and can be ceiling-mounted.

Compliant with the EN 60598-1 standard and its specific provisions.