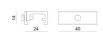

### Optus\_T | Projectors | Accessories **77057N30**

|   | 3                                                                                                                                                                                                                                                                                                                                                                                                                                                                                                                                                                                                                                                                                                                                                                                                                                                                                                                                                                                                                                                                                                                                                                                                                                                                                                                                                                                                                                                                                                                                                                                                                                                                                                                                                                                                                                                                                                                                                                                                                                                                                                                                                                                                                                                                                                                                                                                                                                                                                                                                                                                                                                                            | Closing cap - White gasket (S-9001/115-W) Material:white.                                                      |                     | <b>Code</b><br>81084 |
|---|--------------------------------------------------------------------------------------------------------------------------------------------------------------------------------------------------------------------------------------------------------------------------------------------------------------------------------------------------------------------------------------------------------------------------------------------------------------------------------------------------------------------------------------------------------------------------------------------------------------------------------------------------------------------------------------------------------------------------------------------------------------------------------------------------------------------------------------------------------------------------------------------------------------------------------------------------------------------------------------------------------------------------------------------------------------------------------------------------------------------------------------------------------------------------------------------------------------------------------------------------------------------------------------------------------------------------------------------------------------------------------------------------------------------------------------------------------------------------------------------------------------------------------------------------------------------------------------------------------------------------------------------------------------------------------------------------------------------------------------------------------------------------------------------------------------------------------------------------------------------------------------------------------------------------------------------------------------------------------------------------------------------------------------------------------------------------------------------------------------------------------------------------------------------------------------------------------------------------------------------------------------------------------------------------------------------------------------------------------------------------------------------------------------------------------------------------------------------------------------------------------------------------------------------------------------------------------------------------------------------------------------------------------------|----------------------------------------------------------------------------------------------------------------|---------------------|----------------------|
|   | 3 9145                                                                                                                                                                                                                                                                                                                                                                                                                                                                                                                                                                                                                                                                                                                                                                                                                                                                                                                                                                                                                                                                                                                                                                                                                                                                                                                                                                                                                                                                                                                                                                                                                                                                                                                                                                                                                                                                                                                                                                                                                                                                                                                                                                                                                                                                                                                                                                                                                                                                                                                                                                                                                                                       | Closing cap - Black gasket (S-9001/115-B) Material:black, colour:black.                                        |                     | <b>Code</b><br>81085 |
|   |                                                                                                                                                                                                                                                                                                                                                                                                                                                                                                                                                                                                                                                                                                                                                                                                                                                                                                                                                                                                                                                                                                                                                                                                                                                                                                                                                                                                                                                                                                                                                                                                                                                                                                                                                                                                                                                                                                                                                                                                                                                                                                                                                                                                                                                                                                                                                                                                                                                                                                                                                                                                                                                              | Ceiling rose - 1.5m white pendant luminaires kit + bracket (9000-KIT5-1,5-W) Material:plastic, colour:white.   |                     | <b>Code</b><br>81012 |
|   | Ø. 332<br>Ø. 332 | Ceiling rose - 1.5m black pendant luminaires kit + bracket ((9000-KIT5-1,5-B) Material:plastic, colour:black.  |                     | <b>Code</b><br>81014 |
|   | 9332<br>939<br>94<br>95<br>96<br>98                                                                                                                                                                                                                                                                                                                                                                                                                                                                                                                                                                                                                                                                                                                                                                                                                                                                                                                                                                                                                                                                                                                                                                                                                                                                                                                                                                                                                                                                                                                                                                                                                                                                                                                                                                                                                                                                                                                                                                                                                                                                                                                                                                                                                                                                                                                                                                                                                                                                                                                                                                                                                          | Ceiling rose - 5m white pendant luminaires kit + bracket (9000-KIT5-5-W) Material:plastic, colour:white.       |                     | <b>Code</b><br>81013 |
| * |                                                                                                                                                                                                                                                                                                                                                                                                                                                                                                                                                                                                                                                                                                                                                                                                                                                                                                                                                                                                                                                                                                                                                                                                                                                                                                                                                                                                                                                                                                                                                                                                                                                                                                                                                                                                                                                                                                                                                                                                                                                                                                                                                                                                                                                                                                                                                                                                                                                                                                                                                                                                                                                              | Ceiling rose - 5m black pendant luminaires kit + bracket (9000-KIT5-5-B) Material:plastic, colour:black.       |                     | <b>Code</b><br>81015 |
|   | 24 0                                                                                                                                                                                                                                                                                                                                                                                                                                                                                                                                                                                                                                                                                                                                                                                                                                                                                                                                                                                                                                                                                                                                                                                                                                                                                                                                                                                                                                                                                                                                                                                                                                                                                                                                                                                                                                                                                                                                                                                                                                                                                                                                                                                                                                                                                                                                                                                                                                                                                                                                                                                                                                                         | Bracket - Anodized fixing bracket (S-9000/131) L=35mm, H=14mm, D=24mm. Material:Aluminium, colour:translucent. | Finish<br>Anod. Al. | <b>Code</b><br>81086 |
|   | 24 180                                                                                                                                                                                                                                                                                                                                                                                                                                                                                                                                                                                                                                                                                                                                                                                                                                                                                                                                                                                                                                                                                                                                                                                                                                                                                                                                                                                                                                                                                                                                                                                                                                                                                                                                                                                                                                                                                                                                                                                                                                                                                                                                                                                                                                                                                                                                                                                                                                                                                                                                                                                                                                                       | Bracket - Anodized stiffening bracket (S-9000/333) L=180mm, H=24mm, D=26mm.                                    | Finish              | <b>Code</b> 81024    |