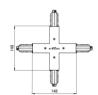

Type flexible curve.

Material:PC, colour:white.

Finish White **Code** 81066

Junction - White X junction (9017/W)

Type linear.

Material:PC, colour:white.

Finish

Code