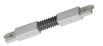

Type flexible curve.

Material:PC, colour:white.

Finish White **Code** 81066

Junction - White X junction (9017/W)

Type linear.

Material:PC, colour:white.

Finish

Code