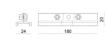

### Optus\_T | Projectors | Accessories **77057N30**

|   | 3                                                                                                                                                                                                                                                                                                                                                                                                                                                                                                                                                                                                                                                                                                                                                                                                                                                                                                                                                                                                                                                                                                                                                                                                                                                                                                                                                                                                                                                                                                                                                                                                                                                                                                                                                                                                                                                                                                                                                                                                                                                                                                                                                                                                                                                                                                                                                                                                                                                                                                                                                                                                                                                            | Closing cap - White gasket (S-9001/115-W) Material:white.                                                      |                     | <b>Code</b><br>81084 |
|---|--------------------------------------------------------------------------------------------------------------------------------------------------------------------------------------------------------------------------------------------------------------------------------------------------------------------------------------------------------------------------------------------------------------------------------------------------------------------------------------------------------------------------------------------------------------------------------------------------------------------------------------------------------------------------------------------------------------------------------------------------------------------------------------------------------------------------------------------------------------------------------------------------------------------------------------------------------------------------------------------------------------------------------------------------------------------------------------------------------------------------------------------------------------------------------------------------------------------------------------------------------------------------------------------------------------------------------------------------------------------------------------------------------------------------------------------------------------------------------------------------------------------------------------------------------------------------------------------------------------------------------------------------------------------------------------------------------------------------------------------------------------------------------------------------------------------------------------------------------------------------------------------------------------------------------------------------------------------------------------------------------------------------------------------------------------------------------------------------------------------------------------------------------------------------------------------------------------------------------------------------------------------------------------------------------------------------------------------------------------------------------------------------------------------------------------------------------------------------------------------------------------------------------------------------------------------------------------------------------------------------------------------------------------|----------------------------------------------------------------------------------------------------------------|---------------------|----------------------|
|   | 3 9145                                                                                                                                                                                                                                                                                                                                                                                                                                                                                                                                                                                                                                                                                                                                                                                                                                                                                                                                                                                                                                                                                                                                                                                                                                                                                                                                                                                                                                                                                                                                                                                                                                                                                                                                                                                                                                                                                                                                                                                                                                                                                                                                                                                                                                                                                                                                                                                                                                                                                                                                                                                                                                                       | Closing cap - Black gasket (S-9001/115-B) Material:black, colour:black.                                        |                     | <b>Code</b><br>81085 |
|   |                                                                                                                                                                                                                                                                                                                                                                                                                                                                                                                                                                                                                                                                                                                                                                                                                                                                                                                                                                                                                                                                                                                                                                                                                                                                                                                                                                                                                                                                                                                                                                                                                                                                                                                                                                                                                                                                                                                                                                                                                                                                                                                                                                                                                                                                                                                                                                                                                                                                                                                                                                                                                                                              | Ceiling rose - 1.5m white pendant luminaires kit + bracket (9000-KIT5-1,5-W) Material:plastic, colour:white.   |                     | <b>Code</b><br>81012 |
|   | Ø. 332<br>Ø. 332 | Ceiling rose - 1.5m black pendant luminaires kit + bracket ((9000-KIT5-1,5-B) Material:plastic, colour:black.  |                     | <b>Code</b><br>81014 |
|   | 9332<br>939<br>94<br>95<br>96<br>98                                                                                                                                                                                                                                                                                                                                                                                                                                                                                                                                                                                                                                                                                                                                                                                                                                                                                                                                                                                                                                                                                                                                                                                                                                                                                                                                                                                                                                                                                                                                                                                                                                                                                                                                                                                                                                                                                                                                                                                                                                                                                                                                                                                                                                                                                                                                                                                                                                                                                                                                                                                                                          | Ceiling rose - 5m white pendant luminaires kit + bracket (9000-KIT5-5-W) Material:plastic, colour:white.       |                     | <b>Code</b><br>81013 |
| * |                                                                                                                                                                                                                                                                                                                                                                                                                                                                                                                                                                                                                                                                                                                                                                                                                                                                                                                                                                                                                                                                                                                                                                                                                                                                                                                                                                                                                                                                                                                                                                                                                                                                                                                                                                                                                                                                                                                                                                                                                                                                                                                                                                                                                                                                                                                                                                                                                                                                                                                                                                                                                                                              | Ceiling rose - 5m black pendant luminaires kit + bracket (9000-KIT5-5-B) Material:plastic, colour:black.       |                     | <b>Code</b><br>81015 |
|   | 24 0                                                                                                                                                                                                                                                                                                                                                                                                                                                                                                                                                                                                                                                                                                                                                                                                                                                                                                                                                                                                                                                                                                                                                                                                                                                                                                                                                                                                                                                                                                                                                                                                                                                                                                                                                                                                                                                                                                                                                                                                                                                                                                                                                                                                                                                                                                                                                                                                                                                                                                                                                                                                                                                         | Bracket - Anodized fixing bracket (S-9000/131) L=35mm, H=14mm, D=24mm. Material:Aluminium, colour:translucent. | Finish<br>Anod. Al. | <b>Code</b><br>81086 |
|   | 24 180                                                                                                                                                                                                                                                                                                                                                                                                                                                                                                                                                                                                                                                                                                                                                                                                                                                                                                                                                                                                                                                                                                                                                                                                                                                                                                                                                                                                                                                                                                                                                                                                                                                                                                                                                                                                                                                                                                                                                                                                                                                                                                                                                                                                                                                                                                                                                                                                                                                                                                                                                                                                                                                       | Bracket - Anodized stiffening bracket (S-9000/333) L=180mm, H=24mm, D=26mm.                                    | Finish              | <b>Code</b> 81024    |