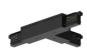

### Optus\_T | Projectors | Accessories **77057N30**

|                                                                                                                                                                                                                | Tool - Cutter S-9000/T                                                                                                                                          | <b>Code</b> 81005       |
|----------------------------------------------------------------------------------------------------------------------------------------------------------------------------------------------------------------|-----------------------------------------------------------------------------------------------------------------------------------------------------------------|-------------------------|
| 814<br>(1)<br>(2)<br>(3)<br>(4)<br>(4)<br>(5)<br>(6)<br>(7)<br>(7)<br>(8)<br>(8)<br>(8)<br>(9)<br>(9)<br>(9)<br>(9)<br>(9)<br>(9)<br>(9)<br>(9)<br>(9)<br>(9                                                   | Track - Three-phase Recessed White DALI Track, 1 m (9000-1/W-R) Length: 1000mm; Type of track: Standard. Material:Aluminium, colour:White, processing:Coating.  | Finish Code White 80990 |
| 31.4<br>(1) (2) (2) (3) (3) (4) (4) (4) (4) (4) (4) (4) (4) (4) (4                                                                                                                                             | Track - Three-phase Recessed White DALI Track, 2 m (9000-2/W-R) Length: 2000mm; Type of track: Standard. Material:Aluminium, colour:White, processing:Coating.  | Finish Code White 80991 |
| 31.4<br>(1)<br>(2)<br>(3)<br>(4)<br>(5)<br>(6)<br>(7)<br>(8)<br>(9)<br>(1)<br>(1)<br>(1)<br>(1)<br>(2)<br>(3)<br>(4)<br>(5)<br>(6)<br>(7)<br>(7)<br>(8)<br>(9)<br>(9)<br>(9)<br>(9)<br>(9)<br>(9)<br>(9)<br>(9 | Track - Trhee-phase Recessed White DALI Track, 3 m ( 9000-3/W-R) Length: 3000mm; Type of track: Standard. Material:Aluminium, colour:White, processing:Coating. | Finish Code White 80992 |
| 31.4<br>(1) (2) (2) (3) (3) (3) (4) (4) (4) (4) (4) (4) (4) (4) (4) (4                                                                                                                                         | Track - Three-phase Recessed Grey DALI Track, 1 m (9000-1/B-R) Length: 1000mm; Type of track: Standard. Material:Aluminium, colour:Black, processing:Coating.   | Finish Code Black 80993 |
| 31.4<br>(L) (L) (L) (L) (L) (L) (L) (L) (L) (L)                                                                                                                                                                | Track - Three-phase Recessed Black DALI Track, 2 m (9000-1/B-R) Length: 2000mm; Type of track: Standard. Material:Aluminium, colour:Black, processing:Coating.  | Finish Code Black 80994 |
| 31.4<br>(a) (b) (c) (c) (c) (c) (c) (c) (c) (c) (c) (c                                                                                                                                                         | Track - Three-phase Recessed Black DALI Track, 3 m (9000-3/B-R) Length: 3000mm; Type of track: Standard. Material:Aluminium, colour:Black, processing:Coating.  | Finish Code Black 80995 |
| 37.8                                                                                                                                                                                                           | Track Length: 1000mm; Type of track: Standard.                                                                                                                  | Finish Code White 83336 |

 $Material: Aluminium,\ colour: White,\ processing: Coating.$ 

12/14 21.12.2024

|   | 37.8  | Track Length: 2000mm; Type of track: Standard. Material:Aluminium, colour:White, processing:Coating.                   | <br><b>Sode</b><br>33337 |
|---|-------|------------------------------------------------------------------------------------------------------------------------|--------------------------|
|   | 37.8  | Track Length: 3000mm; Type of track: Standard. Material:Aluminium, colour:White, processing:Coating.                   | <br>Code<br>:3338        |
|   | 37.8  | Track Length: 1000mm; Type of track: Standard. Material:Aluminium, colour:Black, processing:Coating.                   | <b>Code</b>              |
|   | 37.8  | Track Length: 2000mm; Type of track: Standard. Material:Aluminium, colour:Black, processing:Coating.                   | <b>Code</b>              |
|   | 37.8  | Track Length: 3000mm; Type of track: Standard. Material:Aluminium, colour:Black, processing:Coating.                   | <b>Code</b><br>33341     |
|   | 035.5 | Anti-glare - Accessory for focal kit with code 83347. Anti-glare Type: honeycomb louvre. Material:Pom-C, colour:Black. | <b>Code</b><br>19841     |
| 0 |       | Anti-glare Anti-glare Type: elliptical filter. Material:Pom-C, colour:Black.                                           | <b>Code</b><br>33345     |
|   |       | Anti-glare Anti-glare Type: cross louvres. Material:Pom-C, colour:Black.                                               | <b>Sode</b><br>3344      |