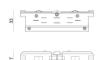

Projectors | 176-264 V AC /176-280 V DC 1 arrayLED 16 W DC - 18 W AC | CRI 98 77057N30

| Technical data                                 |                      |
|------------------------------------------------|----------------------|
| Туре                                           | Track                |
| Installation position                          | Ceiling              |
| Installation environment                       | Indoor               |
| Light Source                                   | LED                  |
| Circuit structure                              | arrayLED             |
| Optics                                         | Medium Flood         |
| Light emission direction                       | frontal              |
| Nominal power                                  | 16 W DC              |
| Total Power                                    | 18 W                 |
| Source lumens                                  | 2406 lm              |
| Nominal input voltage                          | 220 - 240 V AC       |
| Input voltage range                            | 176 - 264 V AC       |
| Frequency                                      | 50 - 60 Hz           |
| CCT / Tone                                     | 4000 K               |
| Colour rendering index                         | 98 Ra                |
| C.C. / C.V.                                    | AC                   |
| Safety class                                   | 2                    |
| IP                                             | IP20                 |
| Glow wire test                                 | 850°                 |
| Direct mounting on normally flammable surfaces | Yes                  |
| CE                                             | Yes                  |
| Driver included                                | Driver               |
| Dimmable article                               | DALI-2 - PUSH<br>DIM |
| Directional                                    | Swivelling           |
| total angle (vertical plane)                   | 90 °                 |
| total angle (horizontal plane)                 | 360 °                |
| Tilting                                        | No                   |
| Walk-over                                      | No                   |
| Drive-over                                     | No                   |
| Cable included                                 | No                   |
| Resin potting                                  | No                   |
| Type of light emission                         | Single emission      |
| Net weight                                     | 0.412 Kg             |
| Electrostatic discharge protection             | Yes                  |
| Surge protection                               | 3 KV                 |

#### Projectors | 176-264 V AC /176-280 V DC | 1 arrayLED 16 W DC - 18 W AC | CRI 98 | Base **77057N30**

Single emission projectors for indoor application. The natural white LED light source with a medium flood light distribution is composed of 1 arrayled LEDs with CCT of 4000 K and a CRI 98; the source luminous flux is 2406 lm, with a 150.4 lm/W nominal luminous efficacy.

The device body is made of die-cast aluminium en ab - 46100 and features a black finish, processed by means of powder coating. The ingress protection degree is IP20; the total weight is of 0.412 kg.

The total absorbed power is 18 W.

The device features protection class II and can be ceiling-mounted.

Compliant with the EN 60598-1 standard and its specific provisions.