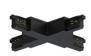

Type flexible curve.

Material:PC, colour:white.

Finish White **Code** 81066

Junction - White X junction (9017/W)

Type linear.

Material:PC, colour:white.

Finish

Code

White 81063

Junction - Left white T junction - external (9013/W)

Type linear.

Material:PC, colour:white.

Finish White Code

81051

Junction - Right white T junction - external (9014/W)

Type linear.