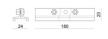

### Optus\_T | Projectors | Accessories **77057N30**

|   | 3                                                                                                                                                                                                                                                                                                                                                                                                                                                                                                                                                                                                                                                                                                                                                                                                                                                                                                                                                                                                                                                                                                                                                                                                                                                                                                                                                                                                                                                                                                                                                                                                                                                                                                                                                                                                                                                                                                                                                                                                                                                                                                                                                                                                                                                                                                                                                                                                                                                                                                                                                                                                                                                            | Closing cap - White gasket (S-9001/115-W) Material:white.                                                      |                     | <b>Code</b><br>81084 |
|---|--------------------------------------------------------------------------------------------------------------------------------------------------------------------------------------------------------------------------------------------------------------------------------------------------------------------------------------------------------------------------------------------------------------------------------------------------------------------------------------------------------------------------------------------------------------------------------------------------------------------------------------------------------------------------------------------------------------------------------------------------------------------------------------------------------------------------------------------------------------------------------------------------------------------------------------------------------------------------------------------------------------------------------------------------------------------------------------------------------------------------------------------------------------------------------------------------------------------------------------------------------------------------------------------------------------------------------------------------------------------------------------------------------------------------------------------------------------------------------------------------------------------------------------------------------------------------------------------------------------------------------------------------------------------------------------------------------------------------------------------------------------------------------------------------------------------------------------------------------------------------------------------------------------------------------------------------------------------------------------------------------------------------------------------------------------------------------------------------------------------------------------------------------------------------------------------------------------------------------------------------------------------------------------------------------------------------------------------------------------------------------------------------------------------------------------------------------------------------------------------------------------------------------------------------------------------------------------------------------------------------------------------------------------|----------------------------------------------------------------------------------------------------------------|---------------------|----------------------|
|   | 3 9145                                                                                                                                                                                                                                                                                                                                                                                                                                                                                                                                                                                                                                                                                                                                                                                                                                                                                                                                                                                                                                                                                                                                                                                                                                                                                                                                                                                                                                                                                                                                                                                                                                                                                                                                                                                                                                                                                                                                                                                                                                                                                                                                                                                                                                                                                                                                                                                                                                                                                                                                                                                                                                                       | Closing cap - Black gasket (S-9001/115-B) Material:black, colour:black.                                        |                     | <b>Code</b><br>81085 |
|   |                                                                                                                                                                                                                                                                                                                                                                                                                                                                                                                                                                                                                                                                                                                                                                                                                                                                                                                                                                                                                                                                                                                                                                                                                                                                                                                                                                                                                                                                                                                                                                                                                                                                                                                                                                                                                                                                                                                                                                                                                                                                                                                                                                                                                                                                                                                                                                                                                                                                                                                                                                                                                                                              | Ceiling rose - 1.5m white pendant luminaires kit + bracket (9000-KIT5-1,5-W) Material:plastic, colour:white.   |                     | <b>Code</b><br>81012 |
|   | Ø. 332<br>Ø. 332 | Ceiling rose - 1.5m black pendant luminaires kit + bracket ((9000-KIT5-1,5-B) Material:plastic, colour:black.  |                     | <b>Code</b><br>81014 |
|   | 9332<br>939<br>94<br>95<br>96<br>98                                                                                                                                                                                                                                                                                                                                                                                                                                                                                                                                                                                                                                                                                                                                                                                                                                                                                                                                                                                                                                                                                                                                                                                                                                                                                                                                                                                                                                                                                                                                                                                                                                                                                                                                                                                                                                                                                                                                                                                                                                                                                                                                                                                                                                                                                                                                                                                                                                                                                                                                                                                                                          | Ceiling rose - 5m white pendant luminaires kit + bracket (9000-KIT5-5-W) Material:plastic, colour:white.       |                     | <b>Code</b><br>81013 |
| * |                                                                                                                                                                                                                                                                                                                                                                                                                                                                                                                                                                                                                                                                                                                                                                                                                                                                                                                                                                                                                                                                                                                                                                                                                                                                                                                                                                                                                                                                                                                                                                                                                                                                                                                                                                                                                                                                                                                                                                                                                                                                                                                                                                                                                                                                                                                                                                                                                                                                                                                                                                                                                                                              | Ceiling rose - 5m black pendant luminaires kit + bracket (9000-KIT5-5-B) Material:plastic, colour:black.       |                     | <b>Code</b><br>81015 |
|   | 24 0                                                                                                                                                                                                                                                                                                                                                                                                                                                                                                                                                                                                                                                                                                                                                                                                                                                                                                                                                                                                                                                                                                                                                                                                                                                                                                                                                                                                                                                                                                                                                                                                                                                                                                                                                                                                                                                                                                                                                                                                                                                                                                                                                                                                                                                                                                                                                                                                                                                                                                                                                                                                                                                         | Bracket - Anodized fixing bracket (S-9000/131) L=35mm, H=14mm, D=24mm. Material:Aluminium, colour:translucent. | Finish<br>Anod. Al. | <b>Code</b><br>81086 |
|   | 24 180                                                                                                                                                                                                                                                                                                                                                                                                                                                                                                                                                                                                                                                                                                                                                                                                                                                                                                                                                                                                                                                                                                                                                                                                                                                                                                                                                                                                                                                                                                                                                                                                                                                                                                                                                                                                                                                                                                                                                                                                                                                                                                                                                                                                                                                                                                                                                                                                                                                                                                                                                                                                                                                       | Bracket - Anodized stiffening bracket (S-9000/333) L=180mm, H=24mm, D=26mm.                                    | Finish              | <b>Code</b> 81024    |