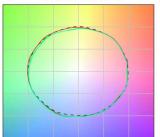

#### Energy efficiency class

This product contains a light source of energy efficiency class F.

| Illuminotechnical Features             |                |
|----------------------------------------|----------------|
| Light Output Ratio (LOR)               | 72 %           |
| Source lumens                          | 2406 lm        |
| Delivered lumens                       | 1743 lm        |
| Consumption                            | 18 W           |
| Luminaire efficacy                     | 96 lm/W        |
| Colour temperature                     | 4000 K         |
| Standard Deviation of Colour Matching  | 2 Step MacAdam |
| Colour rendering index                 | 98 Ra          |
| Black Body Locus                       | On             |
|                                        |                |
| Standard Operating Ambient Temperature | -20 / +50°C    |
| Ordinary temperature on the glass      | 40°C           |
|                                        |                |