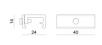

### Optus\_T | Projectors | Accessories **77057N30**

|   | 3                                                                                                                                                                                                                                                                                                                                                                                                                                                                                                                                                                                                                                                                                                                                                                                                                                                                                                                                                                                                                                                                                                                                                                                                                                                                                                                                                                                                                                                                                                                                                                                                                                                                                                                                                                                                                                                                                                                                                                                                                                                                                                                                                                                                                                                                                                                                                                                                                                                                                                                                                                                                                                                            | Closing cap - White gasket (S-9001/115-W) Material:white.                                                      |                     | <b>Code</b><br>81084 |
|---|--------------------------------------------------------------------------------------------------------------------------------------------------------------------------------------------------------------------------------------------------------------------------------------------------------------------------------------------------------------------------------------------------------------------------------------------------------------------------------------------------------------------------------------------------------------------------------------------------------------------------------------------------------------------------------------------------------------------------------------------------------------------------------------------------------------------------------------------------------------------------------------------------------------------------------------------------------------------------------------------------------------------------------------------------------------------------------------------------------------------------------------------------------------------------------------------------------------------------------------------------------------------------------------------------------------------------------------------------------------------------------------------------------------------------------------------------------------------------------------------------------------------------------------------------------------------------------------------------------------------------------------------------------------------------------------------------------------------------------------------------------------------------------------------------------------------------------------------------------------------------------------------------------------------------------------------------------------------------------------------------------------------------------------------------------------------------------------------------------------------------------------------------------------------------------------------------------------------------------------------------------------------------------------------------------------------------------------------------------------------------------------------------------------------------------------------------------------------------------------------------------------------------------------------------------------------------------------------------------------------------------------------------------------|----------------------------------------------------------------------------------------------------------------|---------------------|----------------------|
|   | 3 9145                                                                                                                                                                                                                                                                                                                                                                                                                                                                                                                                                                                                                                                                                                                                                                                                                                                                                                                                                                                                                                                                                                                                                                                                                                                                                                                                                                                                                                                                                                                                                                                                                                                                                                                                                                                                                                                                                                                                                                                                                                                                                                                                                                                                                                                                                                                                                                                                                                                                                                                                                                                                                                                       | Closing cap - Black gasket (S-9001/115-B) Material:black, colour:black.                                        |                     | <b>Code</b><br>81085 |
|   |                                                                                                                                                                                                                                                                                                                                                                                                                                                                                                                                                                                                                                                                                                                                                                                                                                                                                                                                                                                                                                                                                                                                                                                                                                                                                                                                                                                                                                                                                                                                                                                                                                                                                                                                                                                                                                                                                                                                                                                                                                                                                                                                                                                                                                                                                                                                                                                                                                                                                                                                                                                                                                                              | Ceiling rose - 1.5m white pendant luminaires kit + bracket (9000-KIT5-1,5-W) Material:plastic, colour:white.   |                     | <b>Code</b><br>81012 |
|   | Ø. 332<br>Ø. 332 | Ceiling rose - 1.5m black pendant luminaires kit + bracket ((9000-KIT5-1,5-B) Material:plastic, colour:black.  |                     | <b>Code</b><br>81014 |
|   | 9332<br>939<br>94<br>95<br>96<br>98                                                                                                                                                                                                                                                                                                                                                                                                                                                                                                                                                                                                                                                                                                                                                                                                                                                                                                                                                                                                                                                                                                                                                                                                                                                                                                                                                                                                                                                                                                                                                                                                                                                                                                                                                                                                                                                                                                                                                                                                                                                                                                                                                                                                                                                                                                                                                                                                                                                                                                                                                                                                                          | Ceiling rose - 5m white pendant luminaires kit + bracket (9000-KIT5-5-W) Material:plastic, colour:white.       |                     | <b>Code</b><br>81013 |
| * |                                                                                                                                                                                                                                                                                                                                                                                                                                                                                                                                                                                                                                                                                                                                                                                                                                                                                                                                                                                                                                                                                                                                                                                                                                                                                                                                                                                                                                                                                                                                                                                                                                                                                                                                                                                                                                                                                                                                                                                                                                                                                                                                                                                                                                                                                                                                                                                                                                                                                                                                                                                                                                                              | Ceiling rose - 5m black pendant luminaires kit + bracket (9000-KIT5-5-B) Material:plastic, colour:black.       |                     | <b>Code</b><br>81015 |
|   | 24 0                                                                                                                                                                                                                                                                                                                                                                                                                                                                                                                                                                                                                                                                                                                                                                                                                                                                                                                                                                                                                                                                                                                                                                                                                                                                                                                                                                                                                                                                                                                                                                                                                                                                                                                                                                                                                                                                                                                                                                                                                                                                                                                                                                                                                                                                                                                                                                                                                                                                                                                                                                                                                                                         | Bracket - Anodized fixing bracket (S-9000/131) L=35mm, H=14mm, D=24mm. Material:Aluminium, colour:translucent. | Finish<br>Anod. Al. | <b>Code</b><br>81086 |
|   | 24 180                                                                                                                                                                                                                                                                                                                                                                                                                                                                                                                                                                                                                                                                                                                                                                                                                                                                                                                                                                                                                                                                                                                                                                                                                                                                                                                                                                                                                                                                                                                                                                                                                                                                                                                                                                                                                                                                                                                                                                                                                                                                                                                                                                                                                                                                                                                                                                                                                                                                                                                                                                                                                                                       | Bracket - Anodized stiffening bracket (S-9000/333) L=180mm, H=24mm, D=26mm.                                    | Finish              | <b>Code</b> 81024    |