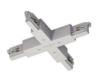

Type flexible curve.

Material:PC, colour:white.

Finish White **Code** 81066

Junction - White X junction (9017/W)

Type linear.

Material:PC, colour:white.

Finish

Code