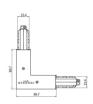

Junction - Black left T junction - external (9013/B)

Type linear.

Material:PC, colour:black.

Finish

Code

81052

Junction - Right black T junction - external (9014/B)

Type linear.

Material:PC, colour:black.

Finish

Code

81055

Junction - Left black T junction - internal (9015/B)

Type linear.

Material:PC, colour:black.

Finish