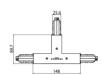

### Optus\_T | Projectors | Accessories **77057N30**

| and the same of th | 95<br>90<br>31<br>148 | Power supply - White Right power supply header (9001/W) Material:PC, colour:white. | <b>Code</b><br>81033 |
|--------------------------------------------------------------------------------------------------------------------------------------------------------------------------------------------------------------------------------------------------------------------------------------------------------------------------------------------------------------------------------------------------------------------------------------------------------------------------------------------------------------------------------------------------------------------------------------------------------------------------------------------------------------------------------------------------------------------------------------------------------------------------------------------------------------------------------------------------------------------------------------------------------------------------------------------------------------------------------------------------------------------------------------------------------------------------------------------------------------------------------------------------------------------------------------------------------------------------------------------------------------------------------------------------------------------------------------------------------------------------------------------------------------------------------------------------------------------------------------------------------------------------------------------------------------------------------------------------------------------------------------------------------------------------------------------------------------------------------------------------------------------------------------------------------------------------------------------------------------------------------------------------------------------------------------------------------------------------------------------------------------------------------------------------------------------------------------------------------------------------------|-----------------------|------------------------------------------------------------------------------------|----------------------|
| a section of the sect | 95<br>8 31 0          | Power supply - White left power supply header (9002/W) Material:PC, colour:white.  | <b>Code</b><br>81036 |
|                                                                                                                                                                                                                                                                                                                                                                                                                                                                                                                                                                                                                                                                                                                                                                                                                                                                                                                                                                                                                                                                                                                                                                                                                                                                                                                                                                                                                                                                                                                                                                                                                                                                                                                                                                                                                                                                                                                                                                                                                                                                                                                                | 95<br>31 148          | Power supply - Black left power supply header (9002/B) Material:PC, colour:black.  | <b>Code</b><br>81037 |
|                                                                                                                                                                                                                                                                                                                                                                                                                                                                                                                                                                                                                                                                                                                                                                                                                                                                                                                                                                                                                                                                                                                                                                                                                                                                                                                                                                                                                                                                                                                                                                                                                                                                                                                                                                                                                                                                                                                                                                                                                                                                                                                                | 95<br>95<br>31<br>148 | Power supply - Black Right power supply header (9001/B) Material:PC, colour:black. | <b>Code</b><br>81034 |
| eriecii I                                                                                                                                                                                                                                                                                                                                                                                                                                                                                                                                                                                                                                                                                                                                                                                                                                                                                                                                                                                                                                                                                                                                                                                                                                                                                                                                                                                                                                                                                                                                                                                                                                                                                                                                                                                                                                                                                                                                                                                                                                                                                                                      |                       | Closing cap - White end cap 9004/W Material:PC, colour:white.                      | <b>Code</b><br>80999 |
|                                                                                                                                                                                                                                                                                                                                                                                                                                                                                                                                                                                                                                                                                                                                                                                                                                                                                                                                                                                                                                                                                                                                                                                                                                                                                                                                                                                                                                                                                                                                                                                                                                                                                                                                                                                                                                                                                                                                                                                                                                                                                                                                |                       | Closing cap - Black end cap 9004/B<br>Material:PC, colour:black.                   | <b>Code</b><br>81000 |
| STÜCCHI                                                                                                                                                                                                                                                                                                                                                                                                                                                                                                                                                                                                                                                                                                                                                                                                                                                                                                                                                                                                                                                                                                                                                                                                                                                                                                                                                                                                                                                                                                                                                                                                                                                                                                                                                                                                                                                                                                                                                                                                                                                                                                                        |                       | Closing cap - Recessed white end cap 9004-R/W Material:PC, colour:white.           | <b>Code</b><br>81002 |
|                                                                                                                                                                                                                                                                                                                                                                                                                                                                                                                                                                                                                                                                                                                                                                                                                                                                                                                                                                                                                                                                                                                                                                                                                                                                                                                                                                                                                                                                                                                                                                                                                                                                                                                                                                                                                                                                                                                                                                                                                                                                                                                                | % ETÜÜCEN             | Closing cap - Recessed black end cap 9004-R/B Material:PC, colour:black.           | <b>Code</b><br>81003 |