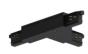

### Optus\_T | Projectors | Accessories **77057N30**

|   | 3                                                                                                                                                                                                                                                                                                                                                                                                                                                                                                                                                                                                                                                                                                                                                                                                                                                                                                                                                                                                                                                                                                                                                                                                                                                                                                                                                                                                                                                                                                                                                                                                                                                                                                                                                                                                                                                                                                                                                                                                                                                                                                                                                                                                                                                                                                                                                                                                                                                                                                                                                                                                                                                            | Closing cap - White gasket (S-9001/115-W) Material:white.                                                      |                     | <b>Code</b><br>81084 |
|---|--------------------------------------------------------------------------------------------------------------------------------------------------------------------------------------------------------------------------------------------------------------------------------------------------------------------------------------------------------------------------------------------------------------------------------------------------------------------------------------------------------------------------------------------------------------------------------------------------------------------------------------------------------------------------------------------------------------------------------------------------------------------------------------------------------------------------------------------------------------------------------------------------------------------------------------------------------------------------------------------------------------------------------------------------------------------------------------------------------------------------------------------------------------------------------------------------------------------------------------------------------------------------------------------------------------------------------------------------------------------------------------------------------------------------------------------------------------------------------------------------------------------------------------------------------------------------------------------------------------------------------------------------------------------------------------------------------------------------------------------------------------------------------------------------------------------------------------------------------------------------------------------------------------------------------------------------------------------------------------------------------------------------------------------------------------------------------------------------------------------------------------------------------------------------------------------------------------------------------------------------------------------------------------------------------------------------------------------------------------------------------------------------------------------------------------------------------------------------------------------------------------------------------------------------------------------------------------------------------------------------------------------------------------|----------------------------------------------------------------------------------------------------------------|---------------------|----------------------|
|   | 3 9145                                                                                                                                                                                                                                                                                                                                                                                                                                                                                                                                                                                                                                                                                                                                                                                                                                                                                                                                                                                                                                                                                                                                                                                                                                                                                                                                                                                                                                                                                                                                                                                                                                                                                                                                                                                                                                                                                                                                                                                                                                                                                                                                                                                                                                                                                                                                                                                                                                                                                                                                                                                                                                                       | Closing cap - Black gasket (S-9001/115-B) Material:black, colour:black.                                        |                     | <b>Code</b><br>81085 |
|   |                                                                                                                                                                                                                                                                                                                                                                                                                                                                                                                                                                                                                                                                                                                                                                                                                                                                                                                                                                                                                                                                                                                                                                                                                                                                                                                                                                                                                                                                                                                                                                                                                                                                                                                                                                                                                                                                                                                                                                                                                                                                                                                                                                                                                                                                                                                                                                                                                                                                                                                                                                                                                                                              | Ceiling rose - 1.5m white pendant luminaires kit + bracket (9000-KIT5-1,5-W) Material:plastic, colour:white.   |                     | <b>Code</b><br>81012 |
|   | Ø. 332<br>Ø. 332 | Ceiling rose - 1.5m black pendant luminaires kit + bracket ((9000-KIT5-1,5-B) Material:plastic, colour:black.  |                     | <b>Code</b><br>81014 |
|   | 9332<br>939<br>94<br>95<br>96<br>98                                                                                                                                                                                                                                                                                                                                                                                                                                                                                                                                                                                                                                                                                                                                                                                                                                                                                                                                                                                                                                                                                                                                                                                                                                                                                                                                                                                                                                                                                                                                                                                                                                                                                                                                                                                                                                                                                                                                                                                                                                                                                                                                                                                                                                                                                                                                                                                                                                                                                                                                                                                                                          | Ceiling rose - 5m white pendant luminaires kit + bracket (9000-KIT5-5-W) Material:plastic, colour:white.       |                     | <b>Code</b><br>81013 |
| * |                                                                                                                                                                                                                                                                                                                                                                                                                                                                                                                                                                                                                                                                                                                                                                                                                                                                                                                                                                                                                                                                                                                                                                                                                                                                                                                                                                                                                                                                                                                                                                                                                                                                                                                                                                                                                                                                                                                                                                                                                                                                                                                                                                                                                                                                                                                                                                                                                                                                                                                                                                                                                                                              | Ceiling rose - 5m black pendant luminaires kit + bracket (9000-KIT5-5-B) Material:plastic, colour:black.       |                     | <b>Code</b><br>81015 |
|   | 24 0                                                                                                                                                                                                                                                                                                                                                                                                                                                                                                                                                                                                                                                                                                                                                                                                                                                                                                                                                                                                                                                                                                                                                                                                                                                                                                                                                                                                                                                                                                                                                                                                                                                                                                                                                                                                                                                                                                                                                                                                                                                                                                                                                                                                                                                                                                                                                                                                                                                                                                                                                                                                                                                         | Bracket - Anodized fixing bracket (S-9000/131) L=35mm, H=14mm, D=24mm. Material:Aluminium, colour:translucent. | Finish<br>Anod. Al. | <b>Code</b><br>81086 |
|   | 24 180                                                                                                                                                                                                                                                                                                                                                                                                                                                                                                                                                                                                                                                                                                                                                                                                                                                                                                                                                                                                                                                                                                                                                                                                                                                                                                                                                                                                                                                                                                                                                                                                                                                                                                                                                                                                                                                                                                                                                                                                                                                                                                                                                                                                                                                                                                                                                                                                                                                                                                                                                                                                                                                       | Bracket - Anodized stiffening bracket (S-9000/333) L=180mm, H=24mm, D=26mm.                                    | Finish              | <b>Code</b> 81024    |

 ${\it Material:} A luminium, \ colour: Anodised \ A luminum, \ processing: Anodisation.$ 