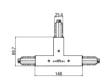

### Optus\_T | Projectors | Accessories **77057N30**

| and the same of th | 95<br>90<br>31<br>148 | Power supply - White Right power supply header (9001/W) Material:PC, colour:white. | <b>Code</b><br>81033 |
|--------------------------------------------------------------------------------------------------------------------------------------------------------------------------------------------------------------------------------------------------------------------------------------------------------------------------------------------------------------------------------------------------------------------------------------------------------------------------------------------------------------------------------------------------------------------------------------------------------------------------------------------------------------------------------------------------------------------------------------------------------------------------------------------------------------------------------------------------------------------------------------------------------------------------------------------------------------------------------------------------------------------------------------------------------------------------------------------------------------------------------------------------------------------------------------------------------------------------------------------------------------------------------------------------------------------------------------------------------------------------------------------------------------------------------------------------------------------------------------------------------------------------------------------------------------------------------------------------------------------------------------------------------------------------------------------------------------------------------------------------------------------------------------------------------------------------------------------------------------------------------------------------------------------------------------------------------------------------------------------------------------------------------------------------------------------------------------------------------------------------------|-----------------------|------------------------------------------------------------------------------------|----------------------|
| a section of the sect | 95<br>8 31 0          | Power supply - White left power supply header (9002/W) Material:PC, colour:white.  | <b>Code</b><br>81036 |
|                                                                                                                                                                                                                                                                                                                                                                                                                                                                                                                                                                                                                                                                                                                                                                                                                                                                                                                                                                                                                                                                                                                                                                                                                                                                                                                                                                                                                                                                                                                                                                                                                                                                                                                                                                                                                                                                                                                                                                                                                                                                                                                                | 95<br>31 148          | Power supply - Black left power supply header (9002/B) Material:PC, colour:black.  | <b>Code</b><br>81037 |
|                                                                                                                                                                                                                                                                                                                                                                                                                                                                                                                                                                                                                                                                                                                                                                                                                                                                                                                                                                                                                                                                                                                                                                                                                                                                                                                                                                                                                                                                                                                                                                                                                                                                                                                                                                                                                                                                                                                                                                                                                                                                                                                                | 95<br>95<br>31<br>148 | Power supply - Black Right power supply header (9001/B) Material:PC, colour:black. | <b>Code</b><br>81034 |
| eriecii I                                                                                                                                                                                                                                                                                                                                                                                                                                                                                                                                                                                                                                                                                                                                                                                                                                                                                                                                                                                                                                                                                                                                                                                                                                                                                                                                                                                                                                                                                                                                                                                                                                                                                                                                                                                                                                                                                                                                                                                                                                                                                                                      |                       | Closing cap - White end cap 9004/W Material:PC, colour:white.                      | <b>Code</b><br>80999 |
|                                                                                                                                                                                                                                                                                                                                                                                                                                                                                                                                                                                                                                                                                                                                                                                                                                                                                                                                                                                                                                                                                                                                                                                                                                                                                                                                                                                                                                                                                                                                                                                                                                                                                                                                                                                                                                                                                                                                                                                                                                                                                                                                |                       | Closing cap - Black end cap 9004/B<br>Material:PC, colour:black.                   | <b>Code</b><br>81000 |
| STÜCCHI                                                                                                                                                                                                                                                                                                                                                                                                                                                                                                                                                                                                                                                                                                                                                                                                                                                                                                                                                                                                                                                                                                                                                                                                                                                                                                                                                                                                                                                                                                                                                                                                                                                                                                                                                                                                                                                                                                                                                                                                                                                                                                                        |                       | Closing cap - Recessed white end cap 9004-R/W Material:PC, colour:white.           | <b>Code</b><br>81002 |
|                                                                                                                                                                                                                                                                                                                                                                                                                                                                                                                                                                                                                                                                                                                                                                                                                                                                                                                                                                                                                                                                                                                                                                                                                                                                                                                                                                                                                                                                                                                                                                                                                                                                                                                                                                                                                                                                                                                                                                                                                                                                                                                                | % ETÜÜCEN             | Closing cap - Recessed black end cap 9004-R/B Material:PC, colour:black.           | <b>Code</b><br>81003 |