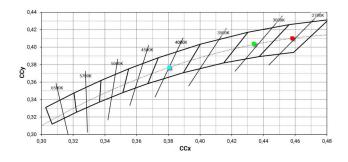

98 Ra          |
| Black Body Locus                       | On             |
|                                        |                |
| Standard Operating Ambient Temperature | -20 / +50°C    |
| Ordinary temperature on the glass      | 40°C           |
|                                        |                |

#### LED Life / Failure Ratio

L70 B10 C0 252000h (at Tj 65 Ta 25)

| UGR               |          |
|-------------------|----------|
| UGR axial         | 18.4     |
| UGR transversal   | 18.4     |
| X=4H   Y=8H       | S=0.25H  |
| Reflection factor | 70/50/20 |

| OPTICAL                     |             |
|-----------------------------|-------------|
| C0/C180 optics              | 38°         |
| Light distribution simmetry | Symmetrical |

#### COLOR VECTOR GRAPHIC







### Optus\_T | Projectors | Accessories **77057N30**

| and the same of th | 95<br>90<br>31<br>148 | Power supply - White Right power supply header (9001/W) Material:PC, colour:white. | <b>Code</b><br>81033 |
|----------------------------------------------------------------------------------------------------------------------------------------------------------------------------------------------------------------------------------------------------------------------------------------------------------------------------------------------------------------------------------------------------------------------------------------------------------------------------------------------------------------------------------------------------------------------------------------------------------