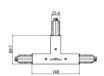

White 81063

Junction - Left white T junction - external (9013/W)

Type linear.

Material:PC, colour:white.

Finish White Code

81051

Junction - Right white T junction - external (9014/W)

Type linear.

Material:PC, colour:white.

Finish White Code

te 81054

Junction - Left white T junction - internal (9015/W)

Type linear.

Material:PC, colour:white.

Finish White **Code** 81057

Junction - Right White T junction - internal (9016/W)