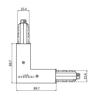

White 81063

Junction - Left white T junction - external (9013/W)

Type linear.

Material:PC, colour:white.

Finish White Code

81051

Junction - Right white T junction - external (9014/W)

Type linear.

Material:PC, colour:white.

Finish White Code

te 81054

Junction - Left white T junction - internal (9015/W)

Type linear.

Material:PC, colour:white.

Finish White **Code** 81057

Junction - Right White T junction - internal (9016/W)