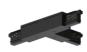

### Optus\_T | Projectors | Accessories **77057N30**

|                                                                                                                                                                                                                | Tool - Cutter S-9000/T                                                                                                                                          | <b>Code</b> 81005       |
|----------------------------------------------------------------------------------------------------------------------------------------------------------------------------------------------------------------|-----------------------------------------------------------------------------------------------------------------------------------------------------------------|-------------------------|
| 814<br>(1)<br>(2)<br>(3)<br>(4)<br>(4)<br>(5)<br>(6)<br>(7)<br>(7)<br>(8)<br>(8)<br>(8)<br>(9)<br>(9)<br>(9)<br>(9)<br>(9)<br>(9)<br>(9)<br>(9)<br>(9)<br>(9                                                   | Track - Three-phase Recessed White DALI Track, 1 m (9000-1/W-R) Length: 1000mm; Type of track: Standard. Material:Aluminium, colour:White, processing:Coating.  | Finish Code White 80990 |
| 31.4<br>(1) (2) (2) (3) (3) (4) (4) (4) (4) (4) (4) (4) (4) (4) (4                                                                                                                                             | Track - Three-phase Recessed White DALI Track, 2 m (9000-2/W-R) Length: 2000mm; Type of track: Standard. Material:Aluminium, colour:White, processing:Coating.  | Finish Code White 80991 |
| 31.4<br>(1)<br>(2)<br>(3)<br>(4)<br>(5)<br>(6)<br>(7)<br>(8)<br>(9)<br>(1)<br>(1)<br>(1)<br>(1)<br>(2)<br>(3)<br>(4)<br>(5)<br>(6)<br>(7)<br>(7)<br>(8)<br>(9)<br>(9)<br>(9)<br>(9)<br>(9)<br>(9)<br>(9)<br>(9 | Track - Trhee-phase Recessed White DALI Track, 3 m ( 9000-3/W-R) Length: 3000mm; Type of track: Standard. Material:Aluminium, colour:White, processing:Coating. | Finish Code White 80992 |
| 31.4<br>(1) (2) (2) (3) (3) (3) (4) (4) (4) (4) (4) (4) (4) (4) (4) (4                                                                                                                                         | Track - Three-phase Recessed Grey DALI Track, 1 m (9000-1/B-R) Length: 1000mm; Type of track: Standard. Material:Aluminium, colour:Black, processing:Coating.   | Finish Code Black 80993 |
| 31.4<br>(L) (L) (L) (L) (L) (L) (L) (L) (L) (L)                                                                                                                                                                | Track - Three-phase Recessed Black DALI Track, 2 m (9000-1/B-R) Length: 2000mm; Type of track: Standard. Material:Aluminium, colour:Black, processing:Coating.  | Finish Code Black 80994 |
| 31.4<br>(a) (b) (c) (c) (c) (c) (c) (c) (c) (c) (c) (c                                                                                                                                                         | Track - Three-phase Recessed Black DALI Track, 3 m (9000-3/B-R) Length: 3000mm; Type of track: Standard. Material:Aluminium, colour:Black, processing:Coating.  | Finish Code Black 80995 |
| 37.8                                                                                                                                                                                                           | Track Length: 1000mm; Type of track: Standard.                                                                                                                  | Finish Code White 83336 |

 $Material: Aluminium,\ colour: White,\ processing: Coating.$ 

12/14 21.12.2024

|   | 37.8  | Track Length: 2000mm; Type of track: Standard. Material:Aluminium, colour:White, processing:Coating.                   | <br><b>Sode</b><br>33337 |
|---|-------|------------------------------------------------------------------------------------------------------------------------|--------------------------|
|   | 37.8  | Track Length: 3000mm; Type of track: Standard. Material:Aluminium, colour:White, processing:Coating.                   | <br>Code<br>:3338        |
|   | 37.8  | Track Length: 1000mm; Type of track: Standard. Material:Aluminium, colour:Black, processing:Coating.                   | <b>Code</b>              |
|   | 37.8  | Track Length: 2000mm; Type of track: Standard. Material:Aluminium, colour:Black, processing:Coating.                   | <b>Code</b>              |
|   | 37.8  | Track Length: 3000mm; Type of track: Standard. Material:Aluminium, colour:Black, processing:Coating.                   | <b>Code</b><br>33341     |
|   | 035.5 | Anti-glare - Accessory for focal kit with code 83347. Anti-glare Type: honeycomb louvre. Material:Pom-C, colour:Black. | <b>Code</b><br>19841     |
| 0 |       | Anti-glare Anti-glare Type: elliptical filter. Material:Pom-C, colour:Black.                                           | <b>Code</b><br>33345     |
|   |       | Anti-glare Anti-glare Type: cross louvres. Material:Pom-C, colour:Black.                                               | <b>Sode</b><br>3344      |