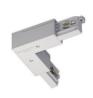

Junction - Black left T junction - external (9013/B)

Type linear.

Material:PC, colour:black.

Finish

Code

81052

Junction - Right black T junction - external (9014/B)

Type linear.

Material:PC, colour:black.

Finish

Code

81055

Junction - Left black T junction - internal (9015/B)

Type linear.

Material:PC, colour:black.

Finish