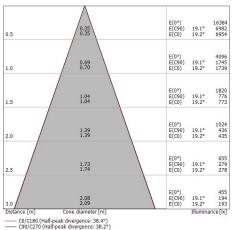

#### LED Life / Failure Ratio

L70 B10 C0 252000h (at Tj 65 Ta 25)

| UGR               |          |
|-------------------|----------|
| UGR axial         | 18.4     |
| UGR transversal   | 18.4     |
| X=4H   Y=8H       | S=0.25H  |
| Reflection factor | 70/50/20 |

| OPTICAL                     |             |
|-----------------------------|-------------|
| C0/C180 optics              | 38°         |
| Light distribution simmetry | Symmetrical |