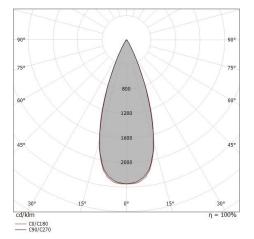

#### Energy efficiency class

This product contains a light source of energy efficiency class F.

| Illuminotechnical Features             |                |
|----------------------------------------|----------------|
| Light Output Ratio (LOR)               | 72 %           |
| Source lumens                          | 2406 lm        |
| Delivered lumens                       | 1743 lm        |
| Consumption                            | 18 W           |
| Luminaire efficacy                     | 96 lm/W        |
| Colour temperature                     | 4000 K         |
| Standard Deviation of Colour Matching  | 2 Step MacAdam |
| Colour rendering index                 | 98 Ra          |
| Black Body Locus                       | On             |
|                                        |                |
| Standard Operating Ambient Temperature | -20 / +50°C    |
| Ordinary temperature on the glass      | 40°C           |
|                                        |                |

#### LED Life / Failure Ratio

L70 B10 C0 252000h (at Tj 65 Ta 25)

| UGR               |          |
|-------------------|----------|
| UGR axial         | 18.4     |
| UGR transversal   | 18.4     |
| X=4H   Y=8H       | S=0.25H  |
| Reflection factor | 70/50/20 |

| OPTICAL                     |             |
|-----------------------------|-------------|
| C0/C180 optics              | 38°         |
| Light distribution simmetry | Symmetrical |