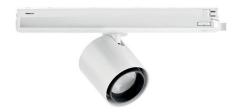

### Projectors | 176-264 V AC /176-280 V DC | 1 arrayLED 16 W DC - 18 W AC | CRI 98 | Base **77056W60**

Single emission projectors for indoor application. The warm white LED light source is composed of 1 arrayled LEDs with CCT of 3000 K and a CRI 98; the source luminous flux is 2263 lm, with a 141.4 lm/W nominal luminous efficacy.

The device body is made of die-cast aluminium en ab - 46100 and features a white finish, processed by means of powder coating. The ingress protection degree is IP20; the total weight is of 0.412 kg.

The total absorbed power is 18 W.

The device features protection class II and can be ceiling-mounted.

Compliant with the EN 60598-1 standard and its specific provisions.