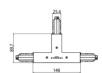

## Optus\_T | Projectors | Accessories **77056W60**

|                                                                                                                                                                                                                                                                                                                                                                                                                                                                                                                                                                                                                                                                                                                                                                                                                                                                                                                                                                                                                                                                                                                                                                                                                                                                                                                                                                                                                                                                                                                                                                                                                                                                                                                                                                                                                                                                                                                                                                                                                                                                                                                                | 95<br>95<br>31. 148 | Power supply - White Right power supply header (9001/W) Material:PC, colour:white. | <b>Code</b><br>81033 |
|--------------------------------------------------------------------------------------------------------------------------------------------------------------------------------------------------------------------------------------------------------------------------------------------------------------------------------------------------------------------------------------------------------------------------------------------------------------------------------------------------------------------------------------------------------------------------------------------------------------------------------------------------------------------------------------------------------------------------------------------------------------------------------------------------------------------------------------------------------------------------------------------------------------------------------------------------------------------------------------------------------------------------------------------------------------------------------------------------------------------------------------------------------------------------------------------------------------------------------------------------------------------------------------------------------------------------------------------------------------------------------------------------------------------------------------------------------------------------------------------------------------------------------------------------------------------------------------------------------------------------------------------------------------------------------------------------------------------------------------------------------------------------------------------------------------------------------------------------------------------------------------------------------------------------------------------------------------------------------------------------------------------------------------------------------------------------------------------------------------------------------|---------------------|------------------------------------------------------------------------------------|----------------------|
| and the same of th | 95<br>8 31 148      | Power supply - White left power supply header (9002/W) Material:PC, colour:white.  | <b>Code</b><br>81036 |
|                                                                                                                                                                                                                                                                                                                                                                                                                                                                                                                                                                                                                                                                                                                                                                                                                                                                                                                                                                                                                                                                                                                                                                                                                                                                                                                                                                                                                                                                                                                                                                                                                                                                                                                                                                                                                                                                                                                                                                                                                                                                                                                                | 95<br>95<br>31 148  | Power supply - Black left power supply header (9002/B)  Material:PC, colour:black. | <b>Code</b><br>81037 |
|                                                                                                                                                                                                                                                                                                                                                                                                                                                                                                                                                                                                                                                                                                                                                                                                                                                                                                                                                                                                                                                                                                                                                                                                                                                                                                                                                                                                                                                                                                                                                                                                                                                                                                                                                                                                                                                                                                                                                                                                                                                                                                                                | 95<br>95<br>31 148  | Power supply - Black Right power supply header (9001/B) Material:PC, colour:black. | <b>Code</b><br>81034 |
| S. V. O. C. C. E. I.                                                                                                                                                                                                                                                                                                                                                                                                                                                                                                                                                                                                                                                                                                                                                                                                                                                                                                                                                                                                                                                                                                                                                                                                                                                                                                                                                                                                                                                                                                                                                                                                                                                                                                                                                                                                                                                                                                                                                                                                                                                                                                           |                     | Closing cap - White end cap 9004/W Material:PC, colour:white.                      | <b>Code</b><br>80999 |
|                                                                                                                                                                                                                                                                                                                                                                                                                                                                                                                                                                                                                                                                                                                                                                                                                                                                                                                                                                                                                                                                                                                                                                                                                                                                                                                                                                                                                                                                                                                                                                                                                                                                                                                                                                                                                                                                                                                                                                                                                                                                                                                                |                     | Closing cap - Black end cap 9004/B<br>Material:PC, colour:black.                   | <b>Code</b><br>81000 |
| STUCCHI                                                                                                                                                                                                                                                                                                                                                                                                                                                                                                                                                                                                                                                                                                                                                                                                                                                                                                                                                                                                                                                                                                                                                                                                                                                                                                                                                                                                                                                                                                                                                                                                                                                                                                                                                                                                                                                                                                                                                                                                                                                                                                                        |                     | Closing cap - Recessed white end cap 9004-R/W Material:PC, colour:white.           | <b>Code</b><br>81002 |
|                                                                                                                                                                                                                                                                                                                                                                                                                                                                                                                                                                                                                                                                                                                                                                                                                                                                                                                                                                                                                                                                                                                                                                                                                                                                                                                                                                                                                                                                                                                                                                                                                                                                                                                                                                                                                                                                                                                                                                                                                                                                                                                                | 3 FICCH             | Closing cap - Recessed black end cap 9004-R/B Material:PC, colour:black.           | <b>Code</b><br>81003 |