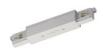

## Optus\_T | Projectors | Accessories **77056W60**

|                                                                                                                                                                                                                                                                                                                                                                                                                                                                                                                                                                                                                                                                                                                                                                                                                                                                                                                                                                                                                                                                                                                                                                                                                                                                                                                                                                                                                                                                                                                                                                                                                                                                                                                                                                                                                                                                                                                                                                                                                                                                                                                                | 95<br>95<br>31. 148 | Power supply - White Right power supply header (9001/W) Material:PC, colour:white. | <b>Code</b><br>81033 |
|--------------------------------------------------------------------------------------------------------------------------------------------------------------------------------------------------------------------------------------------------------------------------------------------------------------------------------------------------------------------------------------------------------------------------------------------------------------------------------------------------------------------------------------------------------------------------------------------------------------------------------------------------------------------------------------------------------------------------------------------------------------------------------------------------------------------------------------------------------------------------------------------------------------------------------------------------------------------------------------------------------------------------------------------------------------------------------------------------------------------------------------------------------------------------------------------------------------------------------------------------------------------------------------------------------------------------------------------------------------------------------------------------------------------------------------------------------------------------------------------------------------------------------------------------------------------------------------------------------------------------------------------------------------------------------------------------------------------------------------------------------------------------------------------------------------------------------------------------------------------------------------------------------------------------------------------------------------------------------------------------------------------------------------------------------------------------------------------------------------------------------|---------------------|------------------------------------------------------------------------------------|----------------------|
| and the same of th | 95<br>8 31 148      | Power supply - White left power supply header (9002/W) Material:PC, colour:white.  | <b>Code</b><br>81036 |
|                                                                                                                                                                                                                                                                                                                                                                                                                                                                                                                                                                                                                                                                                                                                                                                                                                                                                                                                                                                                                                                                                                                                                                                                                                                                                                                                                                                                                                                                                                                                                                                                                                                                                                                                                                                                                                                                                                                                                                                                                                                                                                                                | 95<br>95<br>31 148  | Power supply - Black left power supply header (9002/B)  Material:PC, colour:black. | <b>Code</b><br>81037 |
|                                                                                                                                                                                                                                                                                                                                                                                                                                                                                                                                                                                                                                                                                                                                                                                                                                                                                                                                                                                                                                                                                                                                                                                                                                                                                                                                                                                                                                                                                                                                                                                                                                                                                                                                                                                                                                                                                                                                                                                                                                                                                                                                | 95<br>95<br>31 148  | Power supply - Black Right power supply header (9001/B) Material:PC, colour:black. | <b>Code</b><br>81034 |
| S. V. O. C. C. E. I.                                                                                                                                                                                                                                                                                                                                                                                                                                                                                                                                                                                                                                                                                                                                                                                                                                                                                                                                                                                                                                                                                                                                                                                                                                                                                                                                                                                                                                                                                                                                                                                                                                                                                                                                                                                                                                                                                                                                                                                                                                                                                                           |                     | Closing cap - White end cap 9004/W Material:PC, colour:white.                      | <b>Code</b><br>80999 |
|                                                                                                                                                                                                                                                                                                                                                                                                                                                                                                                                                                                                                                                                                                                                                                                                                                                                                                                                                                                                                                                                                                                                                                                                                                                                                                                                                                                                                                                                                                                                                                                                                                                                                                                                                                                                                                                                                                                                                                                                                                                                                                                                |                     | Closing cap - Black end cap 9004/B<br>Material:PC, colour:black.                   | <b>Code</b><br>81000 |
| STUCCHI                                                                                                                                                                                                                                                                                                                                                                                                                                                                                                                                                                                                                                                                                                                                                                                                                                                                                                                                                                                                                                                                                                                                                                                                                                                                                                                                                                                                                                                                                                                                                                                                                                                                                                                                                                                                                                                                                                                                                                                                                                                                                                                        |                     | Closing cap - Recessed white end cap 9004-R/W Material:PC, colour:white.           | <b>Code</b><br>81002 |
|                                                                                                                                                                                                                                                                                                                                                                                                                                                                                                                                                                                                                                                                                                                                                                                                                                                                                                                                                                                                                                                                                                                                                                                                                                                                                                                                                                                                                                                                                                                                                                                                                                                                                                                                                                                                                                                                                                                                                                                                                                                                                                                                | 3 FICCH             | Closing cap - Recessed black end cap 9004-R/B Material:PC, colour:black.           | <b>Code</b><br>81003 |