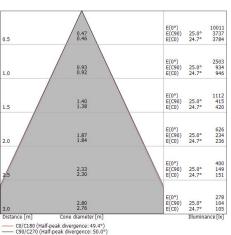

| OPTICAL                     |             |
|-----------------------------|-------------|
| C0/C180 optics              | 49°         |
| Light distribution simmetry | Symmetrical |