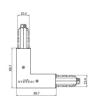

## Optus\_T | Projectors | Accessories **77056W60**

|   | 3 3 5 5 5 5 5 5 5 5 5 5 5 5 5 5 5 5 5 5 | Closing cap - White gasket (S-9001/115-W) Material:white.                                                      |                     | <b>Code</b><br>81084 |
|---|-----------------------------------------|----------------------------------------------------------------------------------------------------------------|---------------------|----------------------|
|   | 985                                     | Closing cap - Black gasket (S-9001/115-B) Material:black, colour:black.                                        |                     | <b>Code</b><br>81085 |
|   |                                         | Ceiling rose - 1.5m white pendant luminaires kit + bracket (9000-KIT5-1,5-W)  Material:plastic, colour:white.  |                     | <b>Code</b><br>81012 |
| * | Ø 32                                    | Ceiling rose - 1.5m black pendant luminaires kit + bracket ((9000-KIT5-1,5-B) Material:plastic, colour:black.  |                     | <b>Code</b> 81014    |
|   | Ø 32<br>1 9<br>1 9<br>29<br>20<br>28    | Ceiling rose - 5m white pendant luminaires kit + bracket (9000-KIT5-5-W) Material:plastic, colour:white.       |                     | <b>Code</b> 81013    |
| * |                                         | Ceiling rose - 5m black pendant luminaires kit + bracket (9000-KIT5-5-B)  Material:plastic, colour:black.      |                     | <b>Code</b><br>81015 |
|   | # III 0 49 49                           | Bracket - Anodized fixing bracket (S-9000/131) L=35mm, H=14mm, D=24mm. Material:Aluminium, colour:translucent. | Finish<br>Anod. Al. | <b>Code</b><br>81086 |
|   | ED O O R                                | Bracket - Anodized stiffening bracket (S-9000/333)<br>L=180mm, H=24mm, D=26mm.                                 | Finish              | <b>Code</b><br>81024 |

 ${\it Material:} A luminium, \ colour: Anodised \ A luminum, \ processing: Anodisation.$ 