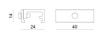

## Optus\_T | Projectors | Accessories **77056W60**

|   | 3 3 5 5 5 5 5 5 5 5 5 5 5 5 5 5 5 5 5 5 | Closing cap - White gasket (S-9001/115-W) Material:white.                                                      |                     | <b>Code</b><br>81084 |
|---|-----------------------------------------|----------------------------------------------------------------------------------------------------------------|---------------------|----------------------|
|   | 985                                     | Closing cap - Black gasket (S-9001/115-B) Material:black, colour:black.                                        |                     | <b>Code</b><br>81085 |
|   |                                         | Ceiling rose - 1.5m white pendant luminaires kit + bracket (9000-KIT5-1,5-W)  Material:plastic, colour:white.  |                     | <b>Code</b><br>81012 |
| * | Ø 32                                    | Ceiling rose - 1.5m black pendant luminaires kit + bracket ((9000-KIT5-1,5-B) Material:plastic, colour:black.  |                     | <b>Code</b> 81014    |
|   | Ø 32<br>1 9<br>1 9<br>29<br>20<br>28    | Ceiling rose - 5m white pendant luminaires kit + bracket (9000-KIT5-5-W) Material:plastic, colour:white.       |                     | <b>Code</b> 81013    |
| * |                                         | Ceiling rose - 5m black pendant luminaires kit + bracket (9000-KIT5-5-B)  Material:plastic, colour:black.      |                     | <b>Code</b><br>81015 |
|   | # III 0 49 49                           | Bracket - Anodized fixing bracket (S-9000/131) L=35mm, H=14mm, D=24mm. Material:Aluminium, colour:translucent. | Finish<br>Anod. Al. | <b>Code</b><br>81086 |
|   | ED O O R                                | Bracket - Anodized stiffening bracket (S-9000/333)<br>L=180mm, H=24mm, D=26mm.                                 | Finish              | <b>Code</b><br>81024 |

 ${\it Material:} A luminium, \ colour: Anodised \ A luminum, \ processing: Anodisation.$ 