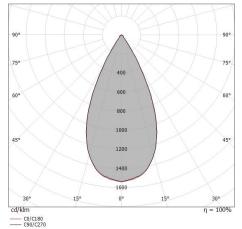

| OPTICAL                     |             |
|-----------------------------|-------------|
| C0/C180 optics              | 49°         |
| Light distribution simmetry | Symmetrical |