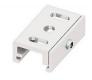

## Optus\_T | Projectors | Accessories **77056W60**

|   | 3 3 5 5 5 5 5 5 5 5 5 5 5 5 5 5 5 5 5 5 | Closing cap - White gasket (S-9001/115-W) Material:white.                                                      |                     | <b>Code</b><br>81084 |
|---|-----------------------------------------|----------------------------------------------------------------------------------------------------------------|---------------------|----------------------|
|   | 985                                     | Closing cap - Black gasket (S-9001/115-B) Material:black, colour:black.                                        |                     | <b>Code</b><br>81085 |
|   |                                         | Ceiling rose - 1.5m white pendant luminaires kit + bracket (9000-KIT5-1,5-W)  Material:plastic, colour:white.  |                     | <b>Code</b><br>81012 |
| * | Ø 32                                    | Ceiling rose - 1.5m black pendant luminaires kit + bracket ((9000-KIT5-1,5-B) Material:plastic, colour:black.  |                     | <b>Code</b> 81014    |
|   | Ø 32<br>1 9<br>1 9<br>29<br>20<br>28    | Ceiling rose - 5m white pendant luminaires kit + bracket (9000-KIT5-5-W) Material:plastic, colour:white.       |                     | <b>Code</b> 81013    |
| * |                                         | Ceiling rose - 5m black pendant luminaires kit + bracket (9000-KIT5-5-B)  Material:plastic, colour:black.      |                     | <b>Code</b><br>81015 |
|   | # III 0 49 49                           | Bracket - Anodized fixing bracket (S-9000/131) L=35mm, H=14mm, D=24mm. Material:Aluminium, colour:translucent. | Finish<br>Anod. Al. | <b>Code</b><br>81086 |
|   | ED O O R                                | Bracket - Anodized stiffening bracket (S-9000/333)<br>L=180mm, H=24mm, D=26mm.                                 | Finish              | <b>Code</b><br>81024 |

 ${\it Material:} A luminium, \ colour: Anodised \ A luminum, \ processing: Anodisation.$ 