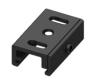

### Optus\_T | Projectors | Accessories 77056W60

Bracket - White stiffening bracket (S-9000/333-W) L=180mm, H=24mm, D=20mm.

Material: Aluminium, colour: white RAL 9010, processing: Coating.

**Finish** 

Code

White 81025

Bracket - Black stiffening bracket (S-9000/333-B) L=180mm, H=24mm, D=20mm.

Material: Aluminium, colour: black RAL 9005, processing: Coating.

**Finish** Black

Code

81026

Bracket - White fixing braket (S-9000/131-W) L=35mm, H=14mm, D=24mm.