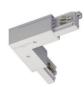

81063

Junction - Left white T junction - external (9013/W)

Type linear.

Material:PC, colour:white.

Finish White Code

81051

Junction - Right white T junction - external (9014/W)

Type linear.

Material:PC, colour:white.

Finish White Code

ite 81054

Junction - Left white T junction - internal (9015/W)

Type linear.

Material:PC, colour:white.

Finish White **Code** 81057

Junction - Right White T junction - internal (9016/W)