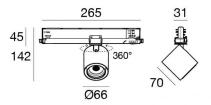

The device body is made of die-cast aluminium en ab - 46100 and features a white finish, processed by means of powder coating. The ingress protection degree is IP20; the total weight is of 0.412 kg.

The total absorbed power is 18 W.

The device features protection class II and can be ceiling-mounted.

Compliant with the EN 60598-1 standard and its specific provisions.