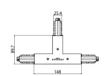

## Optus\_T | Projectors | Accessories **77056W60**

|                                                                                                                                                                                                                                                                                                                                                                                                                                                                                                                                                                                                                                                                                                                                                                                                                                                                                                                                                                                                                                                                                                                                                                                                                                                                                                                                                                                                                                                                                                                                                                                                                                                                                                                                                                                                                                                                                                                                                                                                                                                                                                                                | 95<br>95<br>31. 148 | Power supply - White Right power supply header (9001/W) Material:PC, colour:white. | <b>Code</b><br>81033 |
|--------------------------------------------------------------------------------------------------------------------------------------------------------------------------------------------------------------------------------------------------------------------------------------------------------------------------------------------------------------------------------------------------------------------------------------------------------------------------------------------------------------------------------------------------------------------------------------------------------------------------------------------------------------------------------------------------------------------------------------------------------------------------------------------------------------------------------------------------------------------------------------------------------------------------------------------------------------------------------------------------------------------------------------------------------------------------------------------------------------------------------------------------------------------------------------------------------------------------------------------------------------------------------------------------------------------------------------------------------------------------------------------------------------------------------------------------------------------------------------------------------------------------------------------------------------------------------------------------------------------------------------------------------------------------------------------------------------------------------------------------------------------------------------------------------------------------------------------------------------------------------------------------------------------------------------------------------------------------------------------------------------------------------------------------------------------------------------------------------------------------------|---------------------|------------------------------------------------------------------------------------|----------------------|
| and the same of th | 95<br>8 31 148      | Power supply - White left power supply header (9002/W) Material:PC, colour:white.  | <b>Code</b><br>81036 |
|                                                                                                                                                                                                                                                                                                                                                                                                                                                                                                                                                                                                                                                                                                                                                                                                                                                                                                                                                                                                                                                                                                                                                                                                                                                                                                                                                                                                                                                                                                                                                                                                                                                                                                                                                                                                                                                                                                                                                                                                                                                                                                                                | 95<br>95<br>31 148  | Power supply - Black left power supply header (9002/B)  Material:PC, colour:black. | <b>Code</b><br>81037 |
|                                                                                                                                                                                                                                                                                                                                                                                                                                                                                                                                                                                                                                                                                                                                                                                                                                                                                                                                                                                                                                                                                                                                                                                                                                                                                                                                                                                                                                                                                                                                                                                                                                                                                                                                                                                                                                                                                                                                                                                                                                                                                                                                | 95<br>95<br>31 148  | Power supply - Black Right power supply header (9001/B) Material:PC, colour:black. | <b>Code</b><br>81034 |
| S. V. O. C. C. E. I.                                                                                                                                                                                                                                                                                                                                                                                                                                                                                                                                                                                                                                                                                                                                                                                                                                                                                                                                                                                                                                                                                                                                                                                                                                                                                                                                                                                                                                                                                                                                                                                                                                                                                                                                                                                                                                                                                                                                                                                                                                                                                                           |                     | Closing cap - White end cap 9004/W Material:PC, colour:white.                      | <b>Code</b><br>80999 |
|                                                                                                                                                                                                                                                                                                                                                                                                                                                                                                                                                                                                                                                                                                                                                                                                                                                                                                                                                                                                                                                                                                                                                                                                                                                                                                                                                                                                                                                                                                                                                                                                                                                                                                                                                                                                                                                                                                                                                                                                                                                                                                                                |                     | Closing cap - Black end cap 9004/B<br>Material:PC, colour:black.                   | <b>Code</b><br>81000 |
| STUCCHI                                                                                                                                                                                                                                                                                                                                                                                                                                                                                                                                                                                                                                                                                                                                                                                                                                                                                                                                                                                                                                                                                                                                                                                                                                                                                                                                                                                                                                                                                                                                                                                                                                                                                                                                                                                                                                                                                                                                                                                                                                                                                                                        |                     | Closing cap - Recessed white end cap 9004-R/W Material:PC, colour:white.           | <b>Code</b><br>81002 |
|                                                                                                                                                                                                                                                                                                                                                                                                                                                                                                                                                                                                                                                                                                                                                                                                                                                                                                                                                                                                                                                                                                                                                                                                                                                                                                                                                                                                                                                                                                                                                                                                                                                                                                                                                                                                                                                                                                                                                                                                                                                                                                                                | 3 FICCH             | Closing cap - Recessed black end cap 9004-R/B Material:PC, colour:black.           | <b>Code</b><br>81003 |