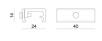

### Optus\_T | Projectors | Accessories 77056W60

Bracket - White stiffening bracket (S-9000/333-W) L=180mm, H=24mm, D=20mm.

Material: Aluminium, colour: white RAL 9010, processing: Coating.

**Finish** 

Code

White 81025

Bracket - Black stiffening bracket (S-9000/333-B) L=180mm, H=24mm, D=20mm.

Material: Aluminium, colour: black RAL 9005, processing: Coating.

**Finish** Black

Code

81026

Bracket - White fixing braket (S-9000/131-W) L=35mm, H=14mm, D=24mm.