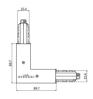

## Optus\_T | Projectors | Accessories 77056W60

Junction - White L junction - external (9012/W)

Type linear.

Material:PC, colour:white.

Finish White Code

81048

Junction - Flexible white junction (9018/W)

Type flexible curve.

81063

Junction - Left white T junction - external (9013/W)

Type linear.

Material:PC, colour:white.

Finish White Code

81051

Junction - Right white T junction - external (9014/W)

Type linear.

Material:PC, colour:white.

Finish White Code

ite 81054

Junction - Left white T junction - internal (9015/W)

Type linear.

Material:PC, colour:white.

Finish White **Code** 81057

Junction - Right White T junction - internal (9016/W)