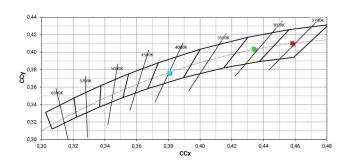

#### COLOR VECTOR GRAPHIC

#### Energy efficiency class

This product contains a light source of energy efficiency class E.

| Illuminotechnical Features             |                |
|----------------------------------------|----------------|
| Light Output Ratio (LOR)               | 71 %           |
| Source lumens                          | 2263 lm        |
| Delivered lumens                       | 1627 lm        |
| Consumption                            | 18 W           |
| Luminaire efficacy                     | 90 lm/W        |
| Colour temperature                     | 3000 K         |
| Standard Deviation of Colour Matching  | 2 Step MacAdam |
| Colour rendering index                 | 98 Ra          |
| Black Body Locus                       | On             |
|                                        |                |
| Standard Operating Ambient Temperature | -20 / +50°C    |
| Ordinary temperature on the glass      | 40°C           |
|                                        |                |