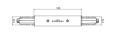

## Optus\_T | Projectors | Accessories **77056W60**

|                                                                                                                                                                                                                                                                                                                                                                                                                                                                                                                                                                                                                                                                                                                                                                                                                                                                                                                                                                                                                                                                                                                                                                                                                                                                                                                                                                                                                                                                                                                                                                                                                                                                                                                                                                                                                                                                                                                                                                                                                                                                                                                                | 95<br>95<br>31. 148 | Power supply - White Right power supply header (9001/W) Material:PC, colour:white. | <b>Code</b><br>81033 |
|--------------------------------------------------------------------------------------------------------------------------------------------------------------------------------------------------------------------------------------------------------------------------------------------------------------------------------------------------------------------------------------------------------------------------------------------------------------------------------------------------------------------------------------------------------------------------------------------------------------------------------------------------------------------------------------------------------------------------------------------------------------------------------------------------------------------------------------------------------------------------------------------------------------------------------------------------------------------------------------------------------------------------------------------------------------------------------------------------------------------------------------------------------------------------------------------------------------------------------------------------------------------------------------------------------------------------------------------------------------------------------------------------------------------------------------------------------------------------------------------------------------------------------------------------------------------------------------------------------------------------------------------------------------------------------------------------------------------------------------------------------------------------------------------------------------------------------------------------------------------------------------------------------------------------------------------------------------------------------------------------------------------------------------------------------------------------------------------------------------------------------|---------------------|------------------------------------------------------------------------------------|----------------------|
| and the same of th | 95<br>8 31 148      | Power supply - White left power supply header (9002/W) Material:PC, colour:white.  | <b>Code</b><br>81036 |
|                                                                                                                                                                                                                                                                                                                                                                                                                                                                                                                                                                                                                                                                                                                                                                                                                                                                                                                                                                                                                                                                                                                                                                                                                                                                                                                                                                                                                                                                                                                                                                                                                                                                                                                                                                                                                                                                                                                                                                                                                                                                                                                                | 95<br>95<br>31 148  | Power supply - Black left power supply header (9002/B)  Material:PC, colour:black. | <b>Code</b><br>81037 |
|                                                                                                                                                                                                                                                                                                                                                                                                                                                                                                                                                                                                                                                                                                                                                                                                                                                                                                                                                                                                                                                                                                                                                                                                                                                                                                                                                                                                                                                                                                                                                                                                                                                                                                                                                                                                                                                                                                                                                                                                                                                                                                                                | 95<br>95<br>31 148  | Power supply - Black Right power supply header (9001/B) Material:PC, colour:black. | <b>Code</b><br>81034 |
| S. V. O. C. C. E. I.                                                                                                                                                                                                                                                                                                                                                                                                                                                                                                                                                                                                                                                                                                                                                                                                                                                                                                                                                                                                                                                                                                                                                                                                                                                                                                                                                                                                                                                                                                                                                                                                                                                                                                                                                                                                                                                                                                                                                                                                                                                                                                           |                     | Closing cap - White end cap 9004/W Material:PC, colour:white.                      | <b>Code</b><br>80999 |
|                                                                                                                                                                                                                                                                                                                                                                                                                                                                                                                                                                                                                                                                                                                                                                                                                                                                                                                                                                                                                                                                                                                                                                                                                                                                                                                                                                                                                                                                                                                                                                                                                                                                                                                                                                                                                                                                                                                                                                                                                                                                                                                                |                     | Closing cap - Black end cap 9004/B<br>Material:PC, colour:black.                   | <b>Code</b><br>81000 |
| STUCCHI                                                                                                                                                                                                                                                                                                                                                                                                                                                                                                                                                                                                                                                                                                                                                                                                                                                                                                                                                                                                                                                                                                                                                                                                                                                                                                                                                                                                                                                                                                                                                                                                                                                                                                                                                                                                                                                                                                                                                                                                                                                                                                                        |                     | Closing cap - Recessed white end cap 9004-R/W Material:PC, colour:white.           | <b>Code</b><br>81002 |
|                                                                                                                                                                                                                                                                                                                                                                                                                                                                                                                                                                                                                                                                                                                                                                                                                                                                                                                                                                                                                                                                                                                                                                                                                                                                                                                                                                                                                                                                                                                                                                                                                                                                                                                                                                                                                                                                                                                                                                                                                                                                                                                                | 3 FICCH             | Closing cap - Recessed black end cap 9004-R/B Material:PC, colour:black.           | <b>Code</b><br>81003 |