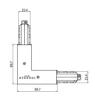

## Optus\_T | Projectors | Accessories 77056W60

Junction - White L junction - external (9012/W)

Type linear.

Material:PC, colour:white.

Finish White Code

81048

Junction - Flexible white junction (9018/W)

Type flexible curve.

81063

Junction - Left white T junction - external (9013/W)

Type linear.

Material:PC, colour:white.

Finish White Code

81051

Junction - Right white T junction - external (9014/W)

Type linear.

Material:PC, colour:white.

Finish White Code

ite 81054

Junction - Left white T junction - internal (9015/W)

Type linear.

Material:PC, colour:white.

Finish White **Code** 81057

Junction - Right White T junction - internal (9016/W)