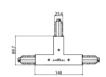

## Optus\_T | Projectors | Accessories **77056W30**

|         | 95<br>8 1 9 148    | Power supply - White Right power supply header (9001/W) Material:PC, colour:white. | <b>Code</b> 81033    |
|---------|--------------------|------------------------------------------------------------------------------------|----------------------|
|         | 95<br>95<br>31 148 | Power supply - White left power supply header (9002/W) Material:PC, colour:white.  | <b>Code</b><br>81036 |
|         | 95<br>8 31 148     | Power supply - Black left power supply header (9002/B) Material:PC, colour:black.  | <b>Code</b><br>81037 |
|         | 95<br>8 31 148     | Power supply - Black Right power supply header (9001/B) Material:PC, colour:black. | <b>Code</b><br>81034 |
| SVÜCCHI |                    | Closing cap - White end cap 9004/W<br>Material:PC, colour:white.                   | <b>Code</b><br>80999 |
|         |                    | Closing cap - Black end cap 9004/B<br>Material:PC, colour:black.                   | <b>Code</b><br>81000 |
| STUCCHI |                    | Closing cap - Recessed white end cap 9004-R/W Material:PC, colour:white.           | <b>Code</b><br>81002 |
|         | 8 avůčení          | Closing cap - Recessed black end cap 9004-R/B Material:PC, colour:black.           | <b>Code</b><br>81003 |