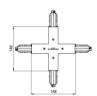

Type flexible curve.

Material:PC, colour:white.

Finish White **Code** 81066

Junction - White X junction (9017/W)

Type linear.

Material:PC, colour:white.

Finish White Code

81063