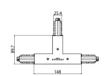

## Optus\_T | Projectors | Accessories **77056W30**

|         | 95<br>8 1 9 148    | Power supply - White Right power supply header (9001/W) Material:PC, colour:white. | <b>Code</b> 81033    |
|---------|--------------------|------------------------------------------------------------------------------------|----------------------|
|         | 95<br>95<br>31 148 | Power supply - White left power supply header (9002/W) Material:PC, colour:white.  | <b>Code</b><br>81036 |
|         | 95<br>8 31 148     | Power supply - Black left power supply header (9002/B) Material:PC, colour:black.  | <b>Code</b><br>81037 |
|         | 95<br>8 31 148     | Power supply - Black Right power supply header (9001/B) Material:PC, colour:black. | <b>Code</b><br>81034 |
| SVÜCCHI |                    | Closing cap - White end cap 9004/W<br>Material:PC, colour:white.                   | <b>Code</b><br>80999 |
|         |                    | Closing cap - Black end cap 9004/B<br>Material:PC, colour:black.                   | <b>Code</b><br>81000 |
| STUCCHI |                    | Closing cap - Recessed white end cap 9004-R/W Material:PC, colour:white.           | <b>Code</b><br>81002 |
|         | 8 avůčení          | Closing cap - Recessed black end cap 9004-R/B Material:PC, colour:black.           | <b>Code</b><br>81003 |