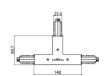

## Optus\_T | Projectors | Accessories **77056W30**

|         | 95<br>8 1 9 148    | Power supply - White Right power supply header (9001/W) Material:PC, colour:white. | <b>Code</b> 81033    |
|---------|--------------------|------------------------------------------------------------------------------------|----------------------|
|         | 95<br>95<br>31 148 | Power supply - White left power supply header (9002/W) Material:PC, colour:white.  | <b>Code</b><br>81036 |
|         | 95<br>8 31 148     | Power supply - Black left power supply header (9002/B) Material:PC, colour:black.  | <b>Code</b><br>81037 |
|         | 95<br>8 31 148     | Power supply - Black Right power supply header (9001/B) Material:PC, colour:black. | <b>Code</b><br>81034 |
| SVÜCCHI |                    | Closing cap - White end cap 9004/W<br>Material:PC, colour:white.                   | <b>Code</b><br>80999 |
|         |                    | Closing cap - Black end cap 9004/B<br>Material:PC, colour:black.                   | <b>Code</b><br>81000 |
| STUCCHI |                    | Closing cap - Recessed white end cap 9004-R/W Material:PC, colour:white.           | <b>Code</b><br>81002 |
|         | 8 avůčení          | Closing cap - Recessed black end cap 9004-R/B Material:PC, colour:black.           | <b>Code</b><br>81003 |