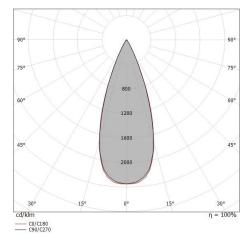

| OPTICAL                     |             |
|-----------------------------|-------------|
| C0/C180 optics              | 38°         |
| Light distribution simmetry | Symmetrical |