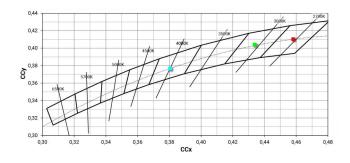

#### Energy efficiency class

This product contains a light source of energy efficiency class E.

| Illuminotechnical Features             |                |
|----------------------------------------|----------------|
| Light Output Ratio (LOR)               | 72 %           |
| Source lumens                          | 2263 lm        |
| Delivered lumens                       | 1639 lm        |
| Consumption                            | 18 W           |
| Luminaire efficacy                     | 91 lm/W        |
| Colour temperature                     | 3000 K         |
| Standard Deviation of Colour Matching  | 2 Step MacAdam |
| Colour rendering index                 | 98 Ra          |
| Black Body Locus                       | On             |
|                                        |                |
| Standard Operating Ambient Temperature | -20 / +50°C    |
| Ordinary temperature on the glass      | 40°C           |
|                                        |                |

#### COLOR VECTOR GRAPHIC