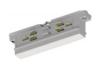

### Projectors | 176-264 V AC /176-280 V DC | 1 arrayLED 16 W DC - 18 W AC | CRI 98 | Base 77056W30

Single emission projectors for indoor application. The warm white LED light source with a medium flood light distribution is composed of 1 arrayled LEDs with CCT of 3000 K and a CRI 98; the source luminous flux is 2263 lm, with a 141.4 lm/W nominal luminous efficacy.

The device body is made of die-cast aluminium en ab - 46100 and features a white finish, processed by means of powder coating. The ingress protection degree is IP20; the total weight is of 0.412 kg.

The total absorbed power is 18 W.

The device features protection class II and can be ceiling-mounted.

Compliant with the EN 60598-1 standard and its specific provisions.