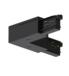

## Optus\_T | Projectors | Accessories **77056W30**

|                                                                        | Tool - Cutter S-9000/T                                                                                                                                          | <b>Code</b> 1005        |
|------------------------------------------------------------------------|-----------------------------------------------------------------------------------------------------------------------------------------------------------------|-------------------------|
| 31.4<br>(1) (2) (3) (3) (3) (3) (4) (4) (4) (4) (4) (4) (4) (4) (4) (4 | Track - Three-phase Recessed White DALI Track, 1 m (9000-1/W-R) Length: 1000mm; Type of track: Standard. Material:Aluminium, colour:White, processing:Coating.  | <br><b>Code</b><br>0990 |
| 31.A<br>(1) (2) (3) (3) (4) (4) (4) (4) (4) (4) (4) (4) (4) (4         | Track - Three-phase Recessed White DALI Track, 2 m (9000-2/W-R) Length: 2000mm; Type of track: Standard. Material:Aluminium, colour:White, processing:Coating.  | <br><b>Code</b><br>0991 |
| 31.4<br>(1) (2) (2) (3) (3) (4) (4) (4) (4) (4) (4) (4) (4) (4) (4     | Track - Trhee-phase Recessed White DALI Track, 3 m ( 9000-3/W-R) Length: 3000mm; Type of track: Standard. Material:Aluminium, colour:White, processing:Coating. | <br><b>Ode</b>          |
| 31.4<br>(1) (2) (3) (4) (3) (4) (4) (4) (4) (4) (4) (4) (4) (4) (4     | Track - Three-phase Recessed Grey DALI Track, 1 m (9000-1/B-R) Length: 1000mm; Type of track: Standard. Material:Aluminium, colour:Black, processing:Coating.   | <b>Gode</b><br>0993     |
| 31.4<br>(1) (2) (3) (4) (4) (4) (4) (4) (4) (4) (4) (4) (4             | Track - Three-phase Recessed Black DALI Track, 2 m (9000-1/B-R) Length: 2000mm; Type of track: Standard. Material:Aluminium, colour:Black, processing:Coating.  | <b>Gode</b><br>0994     |
| 31.4<br>(1) (2) (3) (4) (4) (4) (4) (4) (4) (4) (4) (4) (4             | Track - Three-phase Recessed Black DALI Track, 3 m (9000-3/B-R) Length: 3000mm; Type of track: Standard. Material:Aluminium, colour:Black, processing:Coating.  | <b>Ode</b>              |
| 37.8                                                                   | Track Length: 1000mm; Type of track: Standard.                                                                                                                  | <br>3336                |