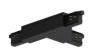

## Optus\_T | Projectors | Accessories **77056W30**

|   | 3                                                                                                             | Closing cap - White gasket (S-9001/115-W) Material:white.                                                      |                     | <b>Code</b><br>81084 |
|---|---------------------------------------------------------------------------------------------------------------|----------------------------------------------------------------------------------------------------------------|---------------------|----------------------|
|   | 3 816 214 6                                                                                                   | Closing cap - Black gasket (S-9001/115-B)  Material:black, colour:black.                                       |                     | <b>Code</b><br>81085 |
|   |                                                                                                               | Ceiling rose - 1.5m white pendant luminaires kit + bracket (9000-KIT5-1,5-W)  Material:plastic, colour:white.  |                     | <b>Code</b><br>81012 |
| * | Ø 332                                                                                                         | Ceiling rose - 1.5m black pendant luminaires kit + bracket ((9000-KIT5-1,5-B) Material:plastic, colour:black.  |                     | <b>Code</b><br>81014 |
|   | 92.32.<br>92.32.<br>93.32.<br>94.<br>95.<br>96.<br>97.<br>98.<br>98.<br>98.<br>98.<br>98.<br>98.<br>98.<br>98 | Ceiling rose - 5m white pendant luminaires kit + bracket (9000-KIT5-5-W)  Material:plastic, colour:white.      |                     | <b>Code</b><br>81013 |
| * |                                                                                                               | Ceiling rose - 5m black pendant luminaires kit + bracket (9000-KIT5-5-B)  Material:plastic, colour:black.      |                     | <b>Code</b><br>81015 |
|   | 2 1 24 40                                                                                                     | Bracket - Anodized fixing bracket (S-9000/131) L=35mm, H=14mm, D=24mm. Material:Aluminium, colour:translucent. | Finish<br>Anod. Al. | <b>Code</b><br>81086 |
|   | E                                                                                                             | Bracket - Anodized stiffening bracket (S-9000/333) L=180mm, H=24mm, D=26mm.                                    | Finish              | <b>Code</b><br>81024 |