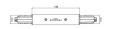

## Optus\_T | Projectors | Accessories **77056W30**

|   | 3                                                                                                             | Closing cap - White gasket (S-9001/115-W) Material:white.                                                      |                     | <b>Code</b><br>81084 |
|---|---------------------------------------------------------------------------------------------------------------|----------------------------------------------------------------------------------------------------------------|---------------------|----------------------|
|   | 3 816 214 6                                                                                                   | Closing cap - Black gasket (S-9001/115-B)  Material:black, colour:black.                                       |                     | <b>Code</b><br>81085 |
|   |                                                                                                               | Ceiling rose - 1.5m white pendant luminaires kit + bracket (9000-KIT5-1,5-W)  Material:plastic, colour:white.  |                     | <b>Code</b><br>81012 |
| * | Ø 332                                                                                                         | Ceiling rose - 1.5m black pendant luminaires kit + bracket ((9000-KIT5-1,5-B) Material:plastic, colour:black.  |                     | <b>Code</b><br>81014 |
|   | 92.32.<br>92.32.<br>93.32.<br>94.<br>95.<br>96.<br>97.<br>98.<br>98.<br>98.<br>98.<br>98.<br>98.<br>98.<br>98 | Ceiling rose - 5m white pendant luminaires kit + bracket (9000-KIT5-5-W)  Material:plastic, colour:white.      |                     | <b>Code</b><br>81013 |
| * |                                                                                                               | Ceiling rose - 5m black pendant luminaires kit + bracket (9000-KIT5-5-B)  Material:plastic, colour:black.      |                     | <b>Code</b><br>81015 |
|   | 2 1 24 40                                                                                                     | Bracket - Anodized fixing bracket (S-9000/131) L=35mm, H=14mm, D=24mm. Material:Aluminium, colour:translucent. | Finish<br>Anod. Al. | <b>Code</b><br>81086 |
|   | E                                                                                                             | Bracket - Anodized stiffening bracket (S-9000/333) L=180mm, H=24mm, D=26mm.                                    | Finish              | <b>Code</b><br>81024 |