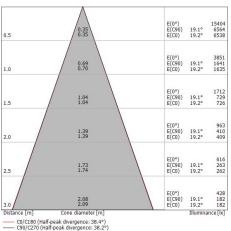

| OPTICAL                     |             |
|-----------------------------|-------------|
| C0/C180 optics              | 38°         |
| Light distribution simmetry | Symmetrical |