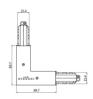

## Optus\_T | Projectors | Accessories **77056W30**

|   | 3                                                                                                             | Closing cap - White gasket (S-9001/115-W) Material:white.                                                      |                     | <b>Code</b><br>81084 |
|---|---------------------------------------------------------------------------------------------------------------|----------------------------------------------------------------------------------------------------------------|---------------------|----------------------|
|   | 3 816 214 6                                                                                                   | Closing cap - Black gasket (S-9001/115-B)  Material:black, colour:black.                                       |                     | <b>Code</b><br>81085 |
|   |                                                                                                               | Ceiling rose - 1.5m white pendant luminaires kit + bracket (9000-KIT5-1,5-W)  Material:plastic, colour:white.  |                     | <b>Code</b><br>81012 |
| * | Ø 332                                                                                                         | Ceiling rose - 1.5m black pendant luminaires kit + bracket ((9000-KIT5-1,5-B) Material:plastic, colour:black.  |                     | <b>Code</b><br>81014 |
|   | 92.32.<br>92.32.<br>93.32.<br>94.<br>95.<br>96.<br>97.<br>98.<br>98.<br>98.<br>98.<br>98.<br>98.<br>98.<br>98 | Ceiling rose - 5m white pendant luminaires kit + bracket (9000-KIT5-5-W)  Material:plastic, colour:white.      |                     | <b>Code</b><br>81013 |
| * |                                                                                                               | Ceiling rose - 5m black pendant luminaires kit + bracket (9000-KIT5-5-B)  Material:plastic, colour:black.      |                     | <b>Code</b><br>81015 |
|   | 2 1 24 40                                                                                                     | Bracket - Anodized fixing bracket (S-9000/131) L=35mm, H=14mm, D=24mm. Material:Aluminium, colour:translucent. | Finish<br>Anod. Al. | <b>Code</b><br>81086 |
|   | E                                                                                                             | Bracket - Anodized stiffening bracket (S-9000/333) L=180mm, H=24mm, D=26mm.                                    | Finish              | <b>Code</b><br>81024 |

 ${\it Material:} A luminium, \ colour: Anodised \ A luminum, \ processing: Anodisation.$ 