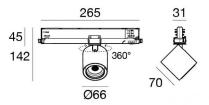

Projectors | 176-264 V AC /176-280 V DC 1 arrayLED 16 W DC - 18 W AC | CRI 98 77056W30

| Technical data                                 |                      |
|------------------------------------------------|----------------------|
| Туре                                           | Track                |
| Installation position                          | Ceiling              |
| Installation environment                       | Indoor               |
| Light Source                                   | LED                  |
| Circuit structure                              | arrayLED             |
| Optics                                         | Medium Flood         |
| Light emission direction                       | frontal              |
| Nominal power                                  | 16 W DC              |
| Total Power                                    | 18 W                 |
| Source lumens                                  | 2263 lm              |
| Nominal input voltage                          | 220 - 240 V AC       |
| Input voltage range                            | 176 - 264 V AC       |
| Frequency                                      | 50 - 60 Hz           |
| CCT / Tone                                     | 3000 K               |
| Colour rendering index                         | 98 Ra                |
| C.C. / C.V.                                    | AC                   |
| Safety class                                   | 2                    |
| IP                                             | IP20                 |
| Glow wire test                                 | 850°                 |
| Direct mounting on normally flammable surfaces | Yes                  |
| CE                                             | Yes                  |
| Driver included                                | Driver               |
| Dimmable article                               | DALI-2 - PUSH<br>DIM |
| Directional                                    | Swivelling           |
| total angle (vertical plane)                   | 90 °                 |
| total angle (horizontal plane)                 | 360 °                |
| Tilting                                        | No                   |
| Walk-over                                      | No                   |
| Drive-over                                     | No                   |
| Cable included                                 | No                   |
| Resin potting                                  | No                   |
| Type of light emission                         | Single emission      |
| Net weight                                     | 0.412 Kg             |
| Electrostatic discharge protection             | Yes                  |
| Surge protection                               | 3 KV                 |

The device body is made of die-cast aluminium en ab - 46100 and features a white finish, processed by means of powder coating. The ingress protection degree is IP20; the total weight is of 0.412 kg.

The total absorbed power is 18 W.