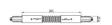

### Optus\_T | Projectors | Accessories **77056W30**

Bracket - White stiffening bracket (S-9000/333-W)
L=180mm, H=24mm, D=20mm.

Material:Aluminium, colour:white RAL 9010, processing:Coating.

Finish White Code

81025

Bracket - Black stiffening bracket (S-9000/333-B) L=180mm, H=24mm, D=20mm.

Material: Aluminium, colour: black RAL 9005, processing: Coating.

Finish Black Code

81026

Bracket - White fixing braket (S-9000/131-W)
L=35mm, H=14mm, D=24mm.
Material:Aluminium, colour:white, processing:Coating.