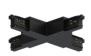

## Optus\_T | Projectors | Accessories **77056W30**

Junction - White L junction - external (9012/W)

Type linear.

Material:PC, colour:white.

Finish

Code

White 81048

Junction - Flexible white junction (9018/W)

Type flexible curve.

Material:PC, colour:white.

Finish White **Code** 81066

Junction - White X junction (9017/W)

Type linear.

Material:PC, colour:white.

Finish White Code

81063