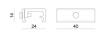

### Optus\_T | Projectors | Accessories **77056W30**

Bracket - White stiffening bracket (S-9000/333-W)
L=180mm, H=24mm, D=20mm.

Material:Aluminium, colour:white RAL 9010, processing:Coating.

Finish White Code

81025

Bracket - Black stiffening bracket (S-9000/333-B) L=180mm, H=24mm, D=20mm.

Material: Aluminium, colour: black RAL 9005, processing: Coating.

Finish Black Code

81026

Bracket - White fixing braket (S-9000/131-W)
L=35mm, H=14mm, D=24mm.
Material:Aluminium, colour:white, processing:Coating.