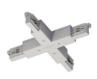

Type flexible curve.

Material:PC, colour:white.

Finish White **Code** 81066

Junction - White X junction (9017/W)

Type linear.

Material:PC, colour:white.

Finish White Code

81063