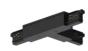

## Optus\_T | Projectors | Accessories **77056W30**

|                                                                        | Tool - Cutter S-9000/T                                                                                                                                          | <b>Code</b> 1005        |
|------------------------------------------------------------------------|-----------------------------------------------------------------------------------------------------------------------------------------------------------------|-------------------------|
| 31.4<br>(1) (2) (3) (3) (3) (3) (4) (4) (4) (4) (4) (4) (4) (4) (4) (4 | Track - Three-phase Recessed White DALI Track, 1 m (9000-1/W-R) Length: 1000mm; Type of track: Standard. Material:Aluminium, colour:White, processing:Coating.  | <br><b>Code</b><br>0990 |
| 31.A<br>(1) (2) (3) (3) (4) (4) (4) (4) (4) (4) (4) (4) (4) (4         | Track - Three-phase Recessed White DALI Track, 2 m (9000-2/W-R) Length: 2000mm; Type of track: Standard. Material:Aluminium, colour:White, processing:Coating.  | <br><b>Code</b><br>0991 |
| 31.4<br>(1) (2) (2) (3) (3) (4) (4) (4) (4) (4) (4) (4) (4) (4) (4     | Track - Trhee-phase Recessed White DALI Track, 3 m ( 9000-3/W-R) Length: 3000mm; Type of track: Standard. Material:Aluminium, colour:White, processing:Coating. | <br><b>Ode</b>          |
| 31.4<br>(1) (2) (3) (4) (3) (4) (4) (4) (4) (4) (4) (4) (4) (4) (4     | Track - Three-phase Recessed Grey DALI Track, 1 m (9000-1/B-R) Length: 1000mm; Type of track: Standard. Material:Aluminium, colour:Black, processing:Coating.   | <b>Gode</b><br>0993     |
| 31.4<br>(1) (2) (3) (4) (4) (4) (4) (4) (4) (4) (4) (4) (4             | Track - Three-phase Recessed Black DALI Track, 2 m (9000-1/B-R) Length: 2000mm; Type of track: Standard. Material:Aluminium, colour:Black, processing:Coating.  | <b>Gode</b><br>0994     |
| 31.4<br>(1) (2) (3) (4) (4) (4) (4) (4) (4) (4) (4) (4) (4             | Track - Three-phase Recessed Black DALI Track, 3 m (9000-3/B-R) Length: 3000mm; Type of track: Standard. Material:Aluminium, colour:Black, processing:Coating.  | <b>Ode</b>              |
| 37.8                                                                   | Track Length: 1000mm; Type of track: Standard.                                                                                                                  | <br>3336                |