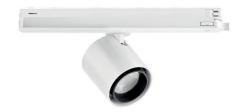

### Projectors | 176-264 V AC /176-280 V DC | 1 arrayLED 16 W DC - 18 W AC | CRI 98 | Base 77056W30

Single emission projectors for indoor application. The warm white LED light source with a medium flood light distribution is composed of 1 arrayled LEDs with CCT of 3000 K and a CRI 98; the source luminous flux is 2263 lm, with a 141.4 lm/W nominal luminous efficacy.

The device body is made of die-cast aluminium en ab - 46100 and features a white finish, processed by means of powder coating. The ingress protection degree is IP20; the total weight is of 0.412 kg.

The total absorbed power is 18 W.

The device features protection class II and can be ceiling-mounted.

Compliant with the EN 60598-1 standard and its specific provisions.