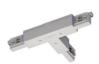

## Optus\_T | Projectors | Accessories **77056W30**

|         | 95<br>8 1 9 148    | Power supply - White Right power supply header (9001/W) Material:PC, colour:white. | <b>Code</b> 81033    |
|---------|--------------------|------------------------------------------------------------------------------------|----------------------|
|         | 95<br>95<br>31 148 | Power supply - White left power supply header (9002/W) Material:PC, colour:white.  | <b>Code</b><br>81036 |
|         | 95<br>8 31 148     | Power supply - Black left power supply header (9002/B) Material:PC, colour:black.  | <b>Code</b><br>81037 |
|         | 95<br>8 31 148     | Power supply - Black Right power supply header (9001/B) Material:PC, colour:black. | <b>Code</b><br>81034 |
| SVÜCCHI |                    | Closing cap - White end cap 9004/W<br>Material:PC, colour:white.                   | <b>Code</b><br>80999 |
|         |                    | Closing cap - Black end cap 9004/B<br>Material:PC, colour:black.                   | <b>Code</b><br>81000 |
| STUCCHI |                    | Closing cap - Recessed white end cap 9004-R/W Material:PC, colour:white.           | <b>Code</b><br>81002 |
|         | 8 avůčení          | Closing cap - Recessed black end cap 9004-R/B Material:PC, colour:black.           | <b>Code</b><br>81003 |