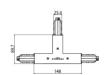

## Optus\_T | Projectors | Accessories **77056W30**

|         | 95<br>8 1 9 148    | Power supply - White Right power supply header (9001/W) Material:PC, colour:white. | <b>Code</b> 81033    |
|---------|--------------------|------------------------------------------------------------------------------------|----------------------|
|         | 95<br>95<br>31 148 | Power supply - White left power supply header (9002/W) Material:PC, colour:white.  | <b>Code</b><br>81036 |
|         | 95<br>8 31 148     | Power supply - Black left power supply header (9002/B) Material:PC, colour:black.  | <b>Code</b><br>81037 |
|         | 95<br>8 31 148     | Power supply - Black Right power supply header (9001/B) Material:PC, colour:black. | <b>Code</b><br>81034 |
| SVÜCCHI |                    | Closing cap - White end cap 9004/W<br>Material:PC, colour:white.                   | <b>Code</b><br>80999 |
|         |                    | Closing cap - Black end cap 9004/B<br>Material:PC, colour:black.                   | <b>Code</b><br>81000 |
| STUCCHI |                    | Closing cap - Recessed white end cap 9004-R/W Material:PC, colour:white.           | <b>Code</b><br>81002 |
|         | 8 avůčení          | Closing cap - Recessed black end cap 9004-R/B Material:PC, colour:black.           | <b>Code</b><br>81003 |