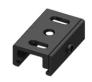

### Optus\_T | Projectors | Accessories **77056W30**

Bracket - White stiffening bracket (S-9000/333-W)
L=180mm, H=24mm, D=20mm.

Material:Aluminium, colour:white RAL 9010, processing:Coating.

Finish White Code

81025

Bracket - Black stiffening bracket (S-9000/333-B) L=180mm, H=24mm, D=20mm.

Material: Aluminium, colour: black RAL 9005, processing: Coating.

Finish Black Code

81026

Bracket - White fixing braket (S-9000/131-W)
L=35mm, H=14mm, D=24mm.
Material:Aluminium, colour:white, processing:Coating.