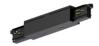

## Optus\_T | Projectors | Accessories **77056W30**

|                                                                        | Tool - Cutter S-9000/T                                                                                                                                          | <b>Code</b> 1005        |
|------------------------------------------------------------------------|-----------------------------------------------------------------------------------------------------------------------------------------------------------------|-------------------------|
| 31.4<br>(1) (2) (3) (3) (3) (3) (4) (4) (4) (4) (4) (4) (4) (4) (4) (4 | Track - Three-phase Recessed White DALI Track, 1 m (9000-1/W-R) Length: 1000mm; Type of track: Standard. Material:Aluminium, colour:White, processing:Coating.  | <br><b>Code</b><br>0990 |
| 31.A<br>(1) (2) (3) (3) (4) (4) (4) (4) (4) (4) (4) (4) (4) (4         | Track - Three-phase Recessed White DALI Track, 2 m (9000-2/W-R) Length: 2000mm; Type of track: Standard. Material:Aluminium, colour:White, processing:Coating.  | <br><b>Code</b><br>0991 |
| 31.4<br>(1) (2) (2) (3) (3) (4) (4) (4) (4) (4) (4) (4) (4) (4) (4     | Track - Trhee-phase Recessed White DALI Track, 3 m ( 9000-3/W-R) Length: 3000mm; Type of track: Standard. Material:Aluminium, colour:White, processing:Coating. | <br><b>Ode</b>          |
| 31.4<br>(1) (2) (3) (4) (3) (4) (4) (4) (4) (4) (4) (4) (4) (4) (4     | Track - Three-phase Recessed Grey DALI Track, 1 m (9000-1/B-R) Length: 1000mm; Type of track: Standard. Material:Aluminium, colour:Black, processing:Coating.   | <b>Gode</b><br>0993     |
| 31.4<br>(1) (2) (3) (4) (4) (4) (4) (4) (4) (4) (4) (4) (4             | Track - Three-phase Recessed Black DALI Track, 2 m (9000-1/B-R) Length: 2000mm; Type of track: Standard. Material:Aluminium, colour:Black, processing:Coating.  | <b>Gode</b><br>0994     |
| 31.4<br>(1) (2) (3) (4) (4) (4) (4) (4) (4) (4) (4) (4) (4             | Track - Three-phase Recessed Black DALI Track, 3 m (9000-3/B-R) Length: 3000mm; Type of track: Standard. Material:Aluminium, colour:Black, processing:Coating.  | <b>Ode</b>              |
| 37.8                                                                   | Track Length: 1000mm; Type of track: Standard.                                                                                                                  | <br>3336                |