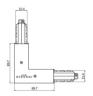

## Optus\_T | Projectors | Accessories **77056W30**

Junction - White L junction - external (9012/W)

Type linear.

Material:PC, colour:white.

Finish

Code

White 81048

Junction - Flexible white junction (9018/W)

## Optus\_T | Projectors | Accessories **77056W30**

Junction - Black L junction - internal (9011/B)

Type linear.

Material:PC, colour:black.

Finish

Code

81046

Junction - Black L junction - external (9012/B)

Type linear.

Material:PC, colour:black.

Finish Black Code

81049

Junction - Flexible black junction (9018/B)

Type flexible curve.

Material:PC, colour:black.

Finish