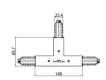

## Optus\_T | Projectors | Accessories **77056W30**

|         | 95<br>8 1 9 148    | Power supply - White Right power supply header (9001/W) Material:PC, colour:white. | <b>Code</b> 81033    |
|---------|--------------------|------------------------------------------------------------------------------------|----------------------|
|         | 95<br>95<br>31 148 | Power supply - White left power supply header (9002/W) Material:PC, colour:white.  | <b>Code</b><br>81036 |
|         | 95<br>8 31 148     | Power supply - Black left power supply header (9002/B) Material:PC, colour:black.  | <b>Code</b><br>81037 |
|         | 95<br>8 31 148     | Power supply - Black Right power supply header (9001/B) Material:PC, colour:black. | <b>Code</b><br>81034 |
| SVÜCCHI |                    | Closing cap - White end cap 9004/W<br>Material:PC, colour:white.                   | <b>Code</b><br>80999 |
|         |                    | Closing cap - Black end cap 9004/B<br>Material:PC, colour:black.                   | <b>Code</b><br>81000 |
| STUCCHI |                    | Closing cap - Recessed white end cap 9004-R/W Material:PC, colour:white.           | <b>Code</b><br>81002 |
|         | 8 avůčení          | Closing cap - Recessed black end cap 9004-R/B Material:PC, colour:black.           | <b>Code</b><br>81003 |