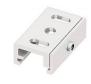

## Optus\_T | Projectors | Accessories **77056W30**

|   | 3                                                                                                             | Closing cap - White gasket (S-9001/115-W) Material:white.                                                      |                     | <b>Code</b><br>81084 |
|---|---------------------------------------------------------------------------------------------------------------|----------------------------------------------------------------------------------------------------------------|---------------------|----------------------|
|   | 3 816 214 6                                                                                                   | Closing cap - Black gasket (S-9001/115-B)  Material:black, colour:black.                                       |                     | <b>Code</b><br>81085 |
|   |                                                                                                               | Ceiling rose - 1.5m white pendant luminaires kit + bracket (9000-KIT5-1,5-W)  Material:plastic, colour:white.  |                     | <b>Code</b><br>81012 |
| * | Ø 332                                                                                                         | Ceiling rose - 1.5m black pendant luminaires kit + bracket ((9000-KIT5-1,5-B) Material:plastic, colour:black.  |                     | <b>Code</b><br>81014 |
|   | 92.32.<br>92.32.<br>93.32.<br>94.<br>95.<br>96.<br>97.<br>98.<br>98.<br>98.<br>98.<br>98.<br>98.<br>98.<br>98 | Ceiling rose - 5m white pendant luminaires kit + bracket (9000-KIT5-5-W)  Material:plastic, colour:white.      |                     | <b>Code</b><br>81013 |
| * |                                                                                                               | Ceiling rose - 5m black pendant luminaires kit + bracket (9000-KIT5-5-B)  Material:plastic, colour:black.      |                     | <b>Code</b><br>81015 |
|   | 2 1 24 40                                                                                                     | Bracket - Anodized fixing bracket (S-9000/131) L=35mm, H=14mm, D=24mm. Material:Aluminium, colour:translucent. | Finish<br>Anod. Al. | <b>Code</b><br>81086 |
|   | E                                                                                                             | Bracket - Anodized stiffening bracket (S-9000/333) L=180mm, H=24mm, D=26mm.                                    | Finish              | <b>Code</b><br>81024 |