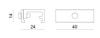

## Optus\_T | Projectors | Accessories **77056W30**

|   | 3                                                                                                             | Closing cap - White gasket (S-9001/115-W) Material:white.                                                      |                     | <b>Code</b><br>81084 |
|---|---------------------------------------------------------------------------------------------------------------|----------------------------------------------------------------------------------------------------------------|---------------------|----------------------|
|   | 3 816 214 6                                                                                                   | Closing cap - Black gasket (S-9001/115-B)  Material:black, colour:black.                                       |                     | <b>Code</b><br>81085 |
|   |                                                                                                               | Ceiling rose - 1.5m white pendant luminaires kit + bracket (9000-KIT5-1,5-W)  Material:plastic, colour:white.  |                     | <b>Code</b><br>81012 |
| * | Ø 332                                                                                                         | Ceiling rose - 1.5m black pendant luminaires kit + bracket ((9000-KIT5-1,5-B) Material:plastic, colour:black.  |                     | <b>Code</b><br>81014 |
|   | 92.32.<br>92.32.<br>93.32.<br>94.<br>95.<br>96.<br>97.<br>98.<br>98.<br>98.<br>98.<br>98.<br>98.<br>98.<br>98 | Ceiling rose - 5m white pendant luminaires kit + bracket (9000-KIT5-5-W)  Material:plastic, colour:white.      |                     | <b>Code</b><br>81013 |
| * |                                                                                                               | Ceiling rose - 5m black pendant luminaires kit + bracket (9000-KIT5-5-B)  Material:plastic, colour:black.      |                     | <b>Code</b><br>81015 |
|   | 2 1 24 40                                                                                                     | Bracket - Anodized fixing bracket (S-9000/131) L=35mm, H=14mm, D=24mm. Material:Aluminium, colour:translucent. | Finish<br>Anod. Al. | <b>Code</b><br>81086 |
|   | E                                                                                                             | Bracket - Anodized stiffening bracket (S-9000/333) L=180mm, H=24mm, D=26mm.                                    | Finish              | <b>Code</b><br>81024 |