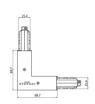

Junction - Left white T junction - external (9013/W)

Type linear.

Material:PC, colour:white.

Finish White Code

81051

Junction - Right white T junction - external (9014/W)

Type linear.

Material:PC, colour:white.

Finish

Code

White 81054

Junction - Left white T junction - internal (9015/W)

Type linear.

Material:PC, colour:white.

Finish White **Code** 81057

Junction - Right White T junction - internal (9016/W)