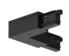

## Optus\_T | Projectors | Accessories **77056W30**

|       | Anti-glare Anti-glare Type: 45° cylindrical screen. Material:Pom-C, colour:Black.                                                                    | <b>Code</b><br>83343     |
|-------|------------------------------------------------------------------------------------------------------------------------------------------------------|--------------------------|
|       | Anti-glare Anti-glare Type: honeycomb louvre. Material:Pom-C, colour:Black.                                                                          | <b>Code</b> 83346        |
|       | Anti-glare Anti-glare Type: cylindrical screen. Material:Pom-C, colour:Black.                                                                        | <b>Code</b><br>83342     |
|       | Optics Light distribution: spot,Cover material: uv resistant polycarbonate                                                                           | <b>Code</b> 83348        |
|       | Optics Light distribution: medium flood,Cover material: ,uv resistant polycarbonate,uv resistant polycarbonate,uv resistant polycarbonate            | <b>Code</b><br>83349     |
|       | Optics Light distribution: adjustable,Cover material: ,aluminium                                                                                     | <b>Code</b> 83347        |
|       | Optics Light distribution: flood,Cover material: ,uv resistant polycarbonate,uv resistant                                                            | <b>Code</b><br>83350     |
| 90 14 | polycarbonate,uv resistant polycarbonate  Electronic accessory - TWIL-DALI controller for devices with DALI protocol installed on three-phase track. | <b>Code</b><br>C-E700008 |
|       | ' (                                                                                                                                                  |                          |

Material:ABS Plastic, colour:black.

installation position: ceiling L=90mm, H=124mm, D=45mm.