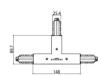

## Optus\_T | Projectors | Accessories **77056N15**

|                                                                                                                                                                                                                                                                                                                                                                                                                                                                                                                                                                                                                                                                                                                                                                                                                                                                                                                                                                                                                                                                                                                                                                                                                                                                                                                                                                                                                                                                                                                                                                                                                                                                                                                                                                                                                                                                                                                                                                                                                                                                                                                                | 95<br>95<br>31. 148 | Power supply - White Right power supply header (9001/W) Material:PC, colour:white. | <b>Code</b><br>81033 |
|--------------------------------------------------------------------------------------------------------------------------------------------------------------------------------------------------------------------------------------------------------------------------------------------------------------------------------------------------------------------------------------------------------------------------------------------------------------------------------------------------------------------------------------------------------------------------------------------------------------------------------------------------------------------------------------------------------------------------------------------------------------------------------------------------------------------------------------------------------------------------------------------------------------------------------------------------------------------------------------------------------------------------------------------------------------------------------------------------------------------------------------------------------------------------------------------------------------------------------------------------------------------------------------------------------------------------------------------------------------------------------------------------------------------------------------------------------------------------------------------------------------------------------------------------------------------------------------------------------------------------------------------------------------------------------------------------------------------------------------------------------------------------------------------------------------------------------------------------------------------------------------------------------------------------------------------------------------------------------------------------------------------------------------------------------------------------------------------------------------------------------|---------------------|------------------------------------------------------------------------------------|----------------------|
| and the same of th | 95<br>8 31 148      | Power supply - White left power supply header (9002/W) Material:PC, colour:white.  | <b>Code</b><br>81036 |
|                                                                                                                                                                                                                                                                                                                                                                                                                                                                                                                                                                                                                                                                                                                                                                                                                                                                                                                                                                                                                                                                                                                                                                                                                                                                                                                                                                                                                                                                                                                                                                                                                                                                                                                                                                                                                                                                                                                                                                                                                                                                                                                                | 95<br>95<br>31 148  | Power supply - Black left power supply header (9002/B)  Material:PC, colour:black. | <b>Code</b><br>81037 |
|                                                                                                                                                                                                                                                                                                                                                                                                                                                                                                                                                                                                                                                                                                                                                                                                                                                                                                                                                                                                                                                                                                                                                                                                                                                                                                                                                                                                                                                                                                                                                                                                                                                                                                                                                                                                                                                                                                                                                                                                                                                                                                                                | 95<br>95<br>31 148  | Power supply - Black Right power supply header (9001/B) Material:PC, colour:black. | <b>Code</b><br>81034 |
| S. L. G. C. C. I.                                                                                                                                                                                                                                                                                                                                                                                                                                                                                                                                                                                                                                                                                                                                                                                                                                                                                                                                                                                                                                                                                                                                                                                                                                                                                                                                                                                                                                                                                                                                                                                                                                                                                                                                                                                                                                                                                                                                                                                                                                                                                                              |                     | Closing cap - White end cap 9004/W Material:PC, colour:white.                      | <b>Code</b><br>80999 |
|                                                                                                                                                                                                                                                                                                                                                                                                                                                                                                                                                                                                                                                                                                                                                                                                                                                                                                                                                                                                                                                                                                                                                                                                                                                                                                                                                                                                                                                                                                                                                                                                                                                                                                                                                                                                                                                                                                                                                                                                                                                                                                                                |                     | Closing cap - Black end cap 9004/B<br>Material:PC, colour:black.                   | <b>Code</b><br>81000 |
| STUCCHI                                                                                                                                                                                                                                                                                                                                                                                                                                                                                                                                                                                                                                                                                                                                                                                                                                                                                                                                                                                                                                                                                                                                                                                                                                                                                                                                                                                                                                                                                                                                                                                                                                                                                                                                                                                                                                                                                                                                                                                                                                                                                                                        |                     | Closing cap - Recessed white end cap 9004-R/W Material:PC, colour:white.           | <b>Code</b><br>81002 |
|                                                                                                                                                                                                                                                                                                                                                                                                                                                                                                                                                                                                                                                                                                                                                                                                                                                                                                                                                                                                                                                                                                                                                                                                                                                                                                                                                                                                                                                                                                                                                                                                                                                                                                                                                                                                                                                                                                                                                                                                                                                                                                                                | 3 FICCH             | Closing cap - Recessed black end cap 9004-R/B Material:PC, colour:black.           | <b>Code</b><br>81003 |