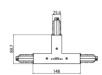

## Optus\_T | Projectors | Accessories **77056N15**

|                                                                                                                                                                                                                                                                                                                                                                                                                                                                                                                                                                                                                                                                                                                                                                                                                                                                                                                                                                                                                                                                                                                                                                                                                                                                                                                                                                                                                                                                                                                                                                                                                                                                                                                                                                                                                                                                                                                                                                                                                                                                                                                                | 95<br>95<br>31. 148 | Power supply - White Right power supply header (9001/W) Material:PC, colour:white. | <b>Code</b><br>81033 |
|--------------------------------------------------------------------------------------------------------------------------------------------------------------------------------------------------------------------------------------------------------------------------------------------------------------------------------------------------------------------------------------------------------------------------------------------------------------------------------------------------------------------------------------------------------------------------------------------------------------------------------------------------------------------------------------------------------------------------------------------------------------------------------------------------------------------------------------------------------------------------------------------------------------------------------------------------------------------------------------------------------------------------------------------------------------------------------------------------------------------------------------------------------------------------------------------------------------------------------------------------------------------------------------------------------------------------------------------------------------------------------------------------------------------------------------------------------------------------------------------------------------------------------------------------------------------------------------------------------------------------------------------------------------------------------------------------------------------------------------------------------------------------------------------------------------------------------------------------------------------------------------------------------------------------------------------------------------------------------------------------------------------------------------------------------------------------------------------------------------------------------|---------------------|------------------------------------------------------------------------------------|----------------------|
| and the same of th | 95<br>8 31 148      | Power supply - White left power supply header (9002/W) Material:PC, colour:white.  | <b>Code</b><br>81036 |
|                                                                                                                                                                                                                                                                                                                                                                                                                                                                                                                                                                                                                                                                                                                                                                                                                                                                                                                                                                                                                                                                                                                                                                                                                                                                                                                                                                                                                                                                                                                                                                                                                                                                                                                                                                                                                                                                                                                                                                                                                                                                                                                                | 95<br>95<br>31 148  | Power supply - Black left power supply header (9002/B)  Material:PC, colour:black. | <b>Code</b><br>81037 |
|                                                                                                                                                                                                                                                                                                                                                                                                                                                                                                                                                                                                                                                                                                                                                                                                                                                                                                                                                                                                                                                                                                                                                                                                                                                                                                                                                                                                                                                                                                                                                                                                                                                                                                                                                                                                                                                                                                                                                                                                                                                                                                                                | 95<br>95<br>31 148  | Power supply - Black Right power supply header (9001/B) Material:PC, colour:black. | <b>Code</b><br>81034 |
| S. L. G. C. C. I.                                                                                                                                                                                                                                                                                                                                                                                                                                                                                                                                                                                                                                                                                                                                                                                                                                                                                                                                                                                                                                                                                                                                                                                                                                                                                                                                                                                                                                                                                                                                                                                                                                                                                                                                                                                                                                                                                                                                                                                                                                                                                                              |                     | Closing cap - White end cap 9004/W Material:PC, colour:white.                      | <b>Code</b><br>80999 |
|                                                                                                                                                                                                                                                                                                                                                                                                                                                                                                                                                                                                                                                                                                                                                                                                                                                                                                                                                                                                                                                                                                                                                                                                                                                                                                                                                                                                                                                                                                                                                                                                                                                                                                                                                                                                                                                                                                                                                                                                                                                                                                                                |                     | Closing cap - Black end cap 9004/B<br>Material:PC, colour:black.                   | <b>Code</b><br>81000 |
| STUCCHI                                                                                                                                                                                                                                                                                                                                                                                                                                                                                                                                                                                                                                                                                                                                                                                                                                                                                                                                                                                                                                                                                                                                                                                                                                                                                                                                                                                                                                                                                                                                                                                                                                                                                                                                                                                                                                                                                                                                                                                                                                                                                                                        |                     | Closing cap - Recessed white end cap 9004-R/W Material:PC, colour:white.           | <b>Code</b><br>81002 |
|                                                                                                                                                                                                                                                                                                                                                                                                                                                                                                                                                                                                                                                                                                                                                                                                                                                                                                                                                                                                                                                                                                                                                                                                                                                                                                                                                                                                                                                                                                                                                                                                                                                                                                                                                                                                                                                                                                                                                                                                                                                                                                                                | 3 FICCH             | Closing cap - Recessed black end cap 9004-R/B Material:PC, colour:black.           | <b>Code</b><br>81003 |