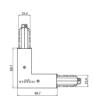

## Optus\_T | Projectors | Accessories **77056N15**

|   | 3 3 3 4 5 5 5 5 5 5 5 5 5 5 5 5 5 5 5 5    | Closing cap - White gasket (S-9001/115-W) Material:white.                                                      |                     | <b>Code</b><br>81084 |
|---|--------------------------------------------|----------------------------------------------------------------------------------------------------------------|---------------------|----------------------|
|   | 985                                        | Closing cap - Black gasket (S-9001/115-B) Material:black, colour:black.                                        |                     | <b>Code</b><br>81085 |
|   |                                            | Ceiling rose - 1.5m white pendant luminaires kit + bracket (9000-KIT5-1,5-W)  Material:plastic, colour:white.  |                     | <b>Code</b><br>81012 |
| * | Ø 32                                       | Ceiling rose - 1.5m black pendant luminaires kit + bracket ((9000-KIT5-1,5-B) Material:plastic, colour:black.  |                     | <b>Code</b> 81014    |
|   | Ø 32<br>1 9<br>1 9<br>29<br>20<br>20<br>25 | Ceiling rose - 5m white pendant luminaires kit + bracket (9000-KIT5-5-W) Material:plastic, colour:white.       |                     | <b>Code</b> 81013    |
| * |                                            | Ceiling rose - 5m black pendant luminaires kit + bracket (9000-KIT5-5-B)  Material:plastic, colour:black.      |                     | <b>Code</b><br>81015 |
|   | # III 0 49 49                              | Bracket - Anodized fixing bracket (S-9000/131) L=35mm, H=14mm, D=24mm. Material:Aluminium, colour:translucent. | Finish<br>Anod. Al. | <b>Code</b><br>81086 |
|   | ED O O R                                   | Bracket - Anodized stiffening bracket (S-9000/333)<br>L=180mm, H=24mm, D=26mm.                                 | Finish              | <b>Code</b><br>81024 |