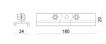

### Optus\_T | Projectors | Accessories **77056N15**

Bracket - White stiffening bracket (S-9000/333-W)
L=180mm, H=24mm, D=20mm.

Material: Aluminium, colour: white RAL 9010, processing: Coating.

Finish White Code