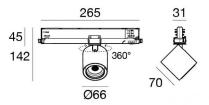

The device body is made of die-cast aluminium en ab - 46100 and features a white finish, processed by means of powder coating. The ingress protection degree is IP20; the total weight is of 0.412 kg.

The total absorbed power is 18 W.

The device features protection class II and can be ceiling-mounted.

Compliant with the EN 60598-1 standard and its specific provisions.