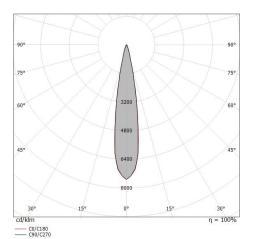

### Projectors | 176-264 V AC /176-280 V DC | 1 arrayLED 16 W DC - 18 W AC | CRI 98 | Base 77056N15

Single emission projectors for indoor application. The natural white LED light source with a spot light distribution is composed of 1 arrayled LEDs with CCT of 4000 K and a CRI 98; the source luminous flux is 2406 lm, with a 150.4 lm/W nominal luminous efficacy.

| OPTICAL                     |             |
|-----------------------------|-------------|
| C0/C180 optics              | 18°         |
| Light distribution simmetry | Symmetrical |