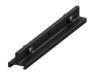

## Optus\_T | Projectors | Accessories **77056N15**

|   | 3 3 3 4 5 5 5 5 5 5 5 5 5 5 5 5 5 5 5 5    | Closing cap - White gasket (S-9001/115-W) Material:white.                                                      |                     | <b>Code</b><br>81084 |
|---|--------------------------------------------|----------------------------------------------------------------------------------------------------------------|---------------------|----------------------|
|   | 985                                        | Closing cap - Black gasket (S-9001/115-B) Material:black, colour:black.                                        |                     | <b>Code</b><br>81085 |
|   |                                            | Ceiling rose - 1.5m white pendant luminaires kit + bracket (9000-KIT5-1,5-W)  Material:plastic, colour:white.  |                     | <b>Code</b><br>81012 |
| * | Ø 32                                       | Ceiling rose - 1.5m black pendant luminaires kit + bracket ((9000-KIT5-1,5-B) Material:plastic, colour:black.  |                     | <b>Code</b> 81014    |
|   | Ø 32<br>1 9<br>1 9<br>29<br>20<br>20<br>25 | Ceiling rose - 5m white pendant luminaires kit + bracket (9000-KIT5-5-W) Material:plastic, colour:white.       |                     | <b>Code</b> 81013    |
| * |                                            | Ceiling rose - 5m black pendant luminaires kit + bracket (9000-KIT5-5-B)  Material:plastic, colour:black.      |                     | <b>Code</b><br>81015 |
|   | # III 0 49 49                              | Bracket - Anodized fixing bracket (S-9000/131) L=35mm, H=14mm, D=24mm. Material:Aluminium, colour:translucent. | Finish<br>Anod. Al. | <b>Code</b><br>81086 |
|   | ED O O R                                   | Bracket - Anodized stiffening bracket (S-9000/333)<br>L=180mm, H=24mm, D=26mm.                                 | Finish              | <b>Code</b><br>81024 |