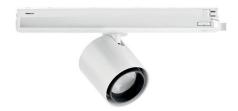

### Projectors | 176-264 V AC /176-280 V DC | 1 arrayLED 16 W DC - 18 W AC | CRI 98 | Base 77056N15

Single emission projectors for indoor application. The natural white LED light source with a spot light distribution is composed of 1 arrayled LEDs with CCT of 4000 K and a CRI 98; the source luminous flux is 2406 lm, with a 150.4 lm/W nominal luminous efficacy.

The device body is made of die-cast aluminium en ab - 46100 and features a white finish, processed by means of powder coating. The ingress protection degree is IP20; the total weight is of 0.412 kg.

The total absorbed power is 18 W.

The device features protection class II and can be ceiling-mounted.

Compliant with the EN 60598-1 standard and its specific provisions.