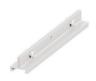

## Optus\_T | Projectors | Accessories **77056N15**

|   | 3 3 3 4 5 5 5 5 5 5 5 5 5 5 5 5 5 5 5 5    | Closing cap - White gasket (S-9001/115-W) Material:white.                                                      |                     | <b>Code</b><br>81084 |
|---|--------------------------------------------|----------------------------------------------------------------------------------------------------------------|---------------------|----------------------|
|   | 985                                        | Closing cap - Black gasket (S-9001/115-B) Material:black, colour:black.                                        |                     | <b>Code</b><br>81085 |
|   |                                            | Ceiling rose - 1.5m white pendant luminaires kit + bracket (9000-KIT5-1,5-W)  Material:plastic, colour:white.  |                     | <b>Code</b><br>81012 |
| * | Ø 32                                       | Ceiling rose - 1.5m black pendant luminaires kit + bracket ((9000-KIT5-1,5-B) Material:plastic, colour:black.  |                     | <b>Code</b> 81014    |
|   | Ø 32<br>1 9<br>1 9<br>29<br>20<br>20<br>25 | Ceiling rose - 5m white pendant luminaires kit + bracket (9000-KIT5-5-W) Material:plastic, colour:white.       |                     | <b>Code</b> 81013    |
| * |                                            | Ceiling rose - 5m black pendant luminaires kit + bracket (9000-KIT5-5-B)  Material:plastic, colour:black.      |                     | <b>Code</b><br>81015 |
|   | # III 0 49 49                              | Bracket - Anodized fixing bracket (S-9000/131) L=35mm, H=14mm, D=24mm. Material:Aluminium, colour:translucent. | Finish<br>Anod. Al. | <b>Code</b><br>81086 |
|   | ED O O R                                   | Bracket - Anodized stiffening bracket (S-9000/333)<br>L=180mm, H=24mm, D=26mm.                                 | Finish              | <b>Code</b><br>81024 |