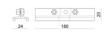

### Optus\_T | Projectors | Accessories **77056N15**

Bracket - White stiffening bracket (S-9000/333-W)
L=180mm, H=24mm, D=20mm.

Material: Aluminium, colour: white RAL 9010, processing: Coating.

Finish White Code