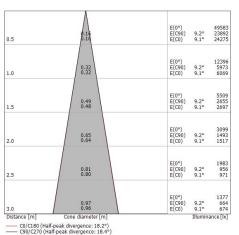

### Projectors | 176-264 V AC /176-280 V DC | 1 arrayLED 16 W DC - 18 W AC | CRI 98 | Base 77056N15

Single emission projectors for indoor application. The natural white LED light source with a spot light distribution is composed of 1 arrayled LEDs with CCT of 4000 K and a CRI 98; the source luminous flux is 2406 lm, with a 150.4 lm/W nominal luminous efficacy.

| OPTICAL                     |             |
|-----------------------------|-------------|
| C0/C180 optics              | 18°         |
| Light distribution simmetry | Symmetrical |