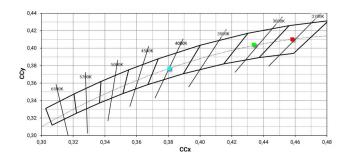

#### Energy efficiency class

This product contains a light source of energy efficiency class F.

| 68 %           |
|----------------|
| 2406 lm        |
| 1647 lm        |
| 18 W           |
| 91 lm/W        |
| 4000 K         |
| 2 Step MacAdam |
| 98 Ra          |
| On             |
|                |
| -20 / +50°C    |
| 40°C           |
|                |