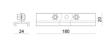

#### Optus\_T | Projectors | Accessories 77053M60

Bracket - White stiffening bracket (S-9000/333-W) L=180mm, H=24mm, D=20mm.

Material: Aluminium, colour: white RAL 9010, processing: Coating.

**Finish** White