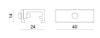

### Optus\_T | Projectors | Accessories **77053M60**

|   | 3 9.45                                                                                                                                                                                                                                                                                                                                                                                                                                                                                                                                                                                                                                                                                                                                                                                                                                                                                                                                                                                                                                                                                                                                                                                                                                                                                                                                                                                                                                                                                                                                                                                                                                                                                                                                                                                                                                                                                                                                                                                                                                                                                                                                                                                                                                                                                                                                                                                                                                                                                                                                                                                                                                                                                                                                                                                                                               | Closing cap - White gasket (S-9001/115-W) Material:white.                                                      |                     | <b>Code</b><br>81084 |
|---|--------------------------------------------------------------------------------------------------------------------------------------------------------------------------------------------------------------------------------------------------------------------------------------------------------------------------------------------------------------------------------------------------------------------------------------------------------------------------------------------------------------------------------------------------------------------------------------------------------------------------------------------------------------------------------------------------------------------------------------------------------------------------------------------------------------------------------------------------------------------------------------------------------------------------------------------------------------------------------------------------------------------------------------------------------------------------------------------------------------------------------------------------------------------------------------------------------------------------------------------------------------------------------------------------------------------------------------------------------------------------------------------------------------------------------------------------------------------------------------------------------------------------------------------------------------------------------------------------------------------------------------------------------------------------------------------------------------------------------------------------------------------------------------------------------------------------------------------------------------------------------------------------------------------------------------------------------------------------------------------------------------------------------------------------------------------------------------------------------------------------------------------------------------------------------------------------------------------------------------------------------------------------------------------------------------------------------------------------------------------------------------------------------------------------------------------------------------------------------------------------------------------------------------------------------------------------------------------------------------------------------------------------------------------------------------------------------------------------------------------------------------------------------------------------------------------------------------|----------------------------------------------------------------------------------------------------------------|---------------------|----------------------|
|   | 3 9 8 9 5 9 9 9 9 9 9 9 9 9 9 9 9 9 9 9 9                                                                                                                                                                                                                                                                                                                                                                                                                                                                                                                                                                                                                                                                                                                                                                                                                                                                                                                                                                                                                                                                                                                                                                                                                                                                                                                                                                                                                                                                                                                                                                                                                                                                                                                                                                                                                                                                                                                                                                                                                                                                                                                                                                                                                                                                                                                                                                                                                                                                                                                                                                                                                                                                                                                                                                                            | Closing cap - Black gasket (S-9001/115-B)  Material:black, colour:black.                                       |                     | <b>Code</b><br>81085 |
|   |                                                                                                                                                                                                                                                                                                                                                                                                                                                                                                                                                                                                                                                                                                                                                                                                                                                                                                                                                                                                                                                                                                                                                                                                                                                                                                                                                                                                                                                                                                                                                                                                                                                                                                                                                                                                                                                                                                                                                                                                                                                                                                                                                                                                                                                                                                                                                                                                                                                                                                                                                                                                                                                                                                                                                                                                                                      | Ceiling rose - 1.5m white pendant luminaires kit + bracket (9000-KIT5-1,5-W)  Material:plastic, colour:white.  |                     | <b>Code</b> 81012    |
| * | Ø. 32<br>Ø. 32<br>Ø. 35<br>Ø. 35                                                                                                                                                                                                                                                                                                                                                                                                                                                                                                                                                                                                                                                                                                                                                                                                                                                                                                                                                                                                                                                                                                                                                                                                                                                                                                                                                                                                                                                                                                                                                                                                                                                                                                                                                                                                                                                                                                                                                                                                                                                                                                                                                                                                                                                                                                                                                                                                                                                                                                                                                                                                                                                                                                                                                                                                     | Ceiling rose - 1.5m black pendant luminaires kit + bracket ((9000-KIT5-1,5-B) Material:plastic, colour:black.  |                     | <b>Code</b> 81014    |
|   | 2.32<br>9.32<br>9.32<br>9.32<br>9.32<br>9.32<br>9.32<br>9.32<br>9.32<br>9.32<br>9.32<br>9.32<br>9.32<br>9.32<br>9.32<br>9.32<br>9.32<br>9.32<br>9.32<br>9.32<br>9.32<br>9.32<br>9.32<br>9.32<br>9.32<br>9.32<br>9.32<br>9.32<br>9.32<br>9.32<br>9.32<br>9.32<br>9.32<br>9.32<br>9.32<br>9.32<br>9.32<br>9.32<br>9.32<br>9.32<br>9.32<br>9.32<br>9.32<br>9.32<br>9.32<br>9.32<br>9.32<br>9.32<br>9.32<br>9.32<br>9.32<br>9.32<br>9.32<br>9.32<br>9.32<br>9.32<br>9.32<br>9.32<br>9.32<br>9.32<br>9.32<br>9.32<br>9.32<br>9.32<br>9.32<br>9.32<br>9.32<br>9.32<br>9.32<br>9.32<br>9.32<br>9.32<br>9.32<br>9.32<br>9.32<br>9.32<br>9.32<br>9.32<br>9.32<br>9.32<br>9.32<br>9.32<br>9.32<br>9.32<br>9.32<br>9.32<br>9.32<br>9.32<br>9.32<br>9.32<br>9.32<br>9.32<br>9.32<br>9.32<br>9.32<br>9.32<br>9.32<br>9.32<br>9.32<br>9.32<br>9.32<br>9.32<br>9.32<br>9.32<br>9.32<br>9.32<br>9.32<br>9.32<br>9.32<br>9.32<br>9.32<br>9.32<br>9.32<br>9.32<br>9.32<br>9.32<br>9.32<br>9.32<br>9.32<br>9.32<br>9.32<br>9.32<br>9.32<br>9.32<br>9.32<br>9.32<br>9.32<br>9.32<br>9.32<br>9.32<br>9.32<br>9.32<br>9.32<br>9.32<br>9.32<br>9.32<br>9.32<br>9.32<br>9.32<br>9.32<br>9.32<br>9.32<br>9.32<br>9.32<br>9.32<br>9.32<br>9.32<br>9.32<br>9.32<br>9.32<br>9.32<br>9.32<br>9.32<br>9.32<br>9.32<br>9.32<br>9.32<br>9.32<br>9.32<br>9.32<br>9.32<br>9.32<br>9.32<br>9.32<br>9.32<br>9.32<br>9.32<br>9.32<br>9.32<br>9.32<br>9.32<br>9.32<br>9.32<br>9.32<br>9.32<br>9.32<br>9.32<br>9.32<br>9.32<br>9.32<br>9.32<br>9.32<br>9.32<br>9.32<br>9.32<br>9.32<br>9.32<br>9.32<br>9.32<br>9.32<br>9.32<br>9.32<br>9.32<br>9.32<br>9.32<br>9.32<br>9.32<br>9.32<br>9.32<br>9.32<br>9.32<br>9.32<br>9.32<br>9.32<br>9.32<br>9.32<br>9.32<br>9.32<br>9.32<br>9.32<br>9.32<br>9.32<br>9.32<br>9.32<br>9.32<br>9.32<br>9.32<br>9.32<br>9.32<br>9.32<br>9.32<br>9.32<br>9.32<br>9.32<br>9.32<br>9.32<br>9.32<br>9.32<br>9.32<br>9.32<br>9.32<br>9.32<br>9.32<br>9.32<br>9.32<br>9.32<br>9.32<br>9.32<br>9.32<br>9.32<br>9.32<br>9.32<br>9.32<br>9.32<br>9.32<br>9.32<br>9.32<br>9.32<br>9.32<br>9.32<br>9.32<br>9.32<br>9.32<br>9.32<br>9.32<br>9.32<br>9.32<br>9.32<br>9.32<br>9.32<br>9.32<br>9.32<br>9.32<br>9.32<br>9.32<br>9.32<br>9.32<br>9.32<br>9.32<br>9.32<br>9.32<br>9.32<br>9.32<br>9.32<br>9.32<br>9.32<br>9.32<br>9.32<br>9.32<br>9.32<br>9.32<br>9.32<br>9.32<br>9.32<br>9.32<br>9.32<br>9.32<br>9.32<br>9.32<br>9.32<br>9.32<br>9.32<br>9.32<br>9.32<br>9.32<br>9.32<br>9.32<br>9.32<br>9.32<br>9.32<br>9.32<br>9.32<br>9.32<br>9.32<br>9.32<br>9.32<br>9.32<br>9.32<br>9.32<br>9.32<br>9.32<br>9.32<br>9.32<br>9.32<br>9.32<br>9.32<br>9.32<br>9.32<br>9.32<br>9.32<br>9.32<br>9.32<br>9.32<br>9.32<br>9.32<br>9.32<br>9.32<br>9.32<br>9.32<br>9.32<br>9.32<br>9.32<br>9.32<br>9.32<br>9.32<br>9.32<br>9.32<br>9.32<br>9.32<br>9.32<br>9.32 | Ceiling rose - 5m white pendant luminaires kit + bracket (9000-KIT5-5-W)  Material:plastic, colour:white.      |                     | <b>Code</b><br>81013 |
| * |                                                                                                                                                                                                                                                                                                                                                                                                                                                                                                                                                                                                                                                                                                                                                                                                                                                                                                                                                                                                                                                                                                                                                                                                                                                                                                                                                                                                                                                                                                                                                                                                                                                                                                                                                                                                                                                                                                                                                                                                                                                                                                                                                                                                                                                                                                                                                                                                                                                                                                                                                                                                                                                                                                                                                                                                                                      | Ceiling rose - 5m black pendant luminaires kit + bracket (9000-KIT5-5-B)  Material:plastic, colour:black.      |                     | <b>Code</b><br>81015 |
|   | z 1 1 0 0 0 0 0 0 0 0 0 0 0 0 0 0 0 0 0                                                                                                                                                                                                                                                                                                                                                                                                                                                                                                                                                                                                                                                                                                                                                                                                                                                                                                                                                                                                                                                                                                                                                                                                                                                                                                                                                                                                                                                                                                                                                                                                                                                                                                                                                                                                                                                                                                                                                                                                                                                                                                                                                                                                                                                                                                                                                                                                                                                                                                                                                                                                                                                                                                                                                                                              | Bracket - Anodized fixing bracket (S-9000/131) L=35mm, H=14mm, D=24mm. Material:Aluminium, colour:translucent. | Finish<br>Anod. Al. | <b>Code</b><br>81086 |
|   | 24 189                                                                                                                                                                                                                                                                                                                                                                                                                                                                                                                                                                                                                                                                                                                                                                                                                                                                                                                                                                                                                                                                                                                                                                                                                                                                                                                                                                                                                                                                                                                                                                                                                                                                                                                                                                                                                                                                                                                                                                                                                                                                                                                                                                                                                                                                                                                                                                                                                                                                                                                                                                                                                                                                                                                                                                                                                               | Bracket - Anodized stiffening bracket (S-9000/333) L=180mm, H=24mm, D=26mm.                                    | Finish              | <b>Code</b> 81024    |

 ${\it Material:} A luminium, \ colour: Anodised \ A luminum, \ processing: Anodisation.$ 