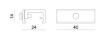

#### Optus\_T | Projectors | Accessories 77053M60

Bracket - White stiffening bracket (S-9000/333-W) L=180mm, H=24mm, D=20mm.

Material: Aluminium, colour: white RAL 9010, processing: Coating.

**Finish** White