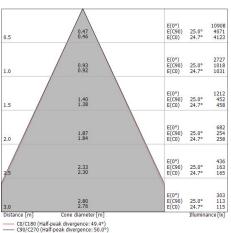

| OPTICAL                     |             |
|-----------------------------|-------------|
| C0/C180 optics              | 49°         |
| Light distribution simmetry | Symmetrical |