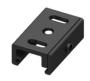

#### Optus\_T | Projectors | Accessories 77053M60

Bracket - White stiffening bracket (S-9000/333-W) L=180mm, H=24mm, D=20mm.

Material: Aluminium, colour: white RAL 9010, processing: Coating.

**Finish** White