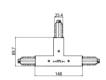

### Optus\_T | Projectors | Accessories **77053M60**

|         | 95<br>8 1 9 148    | Power supply - White Right power supply header (9001/W) Material:PC, colour:white. | <b>Code</b> 81033    |
|---------|--------------------|------------------------------------------------------------------------------------|----------------------|
|         | 95<br>95<br>31 148 | Power supply - White left power supply header (9002/W) Material:PC, colour:white.  | <b>Code</b><br>81036 |
|         | 95<br>8 31 148     | Power supply - Black left power supply header (9002/B) Material:PC, colour:black.  | <b>Code</b><br>81037 |
|         | 95<br>8 31 148     | Power supply - Black Right power supply header (9001/B) Material:PC, colour:black. | <b>Code</b><br>81034 |
| SVÜCCHI |                    | Closing cap - White end cap 9004/W<br>Material:PC, colour:white.                   | <b>Code</b><br>80999 |
|         |                    | Closing cap - Black end cap 9004/B<br>Material:PC, colour:black.                   | <b>Code</b><br>81000 |
| STUCCHI |                    | Closing cap - Recessed white end cap 9004-R/W Material:PC, colour:white.           | <b>Code</b><br>81002 |
|         | 8 avůčení          | Closing cap - Recessed black end cap 9004-R/B Material:PC, colour:black.           | <b>Code</b><br>81003 |