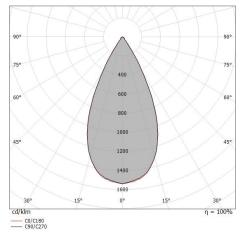

| OPTICAL                     |             |
|-----------------------------|-------------|
| C0/C180 optics              | 49°         |
| Light distribution simmetry | Symmetrical |