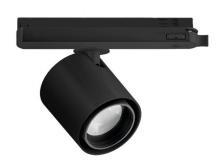

#### Projectors | 176-264 V | 1 arrayLED 16 W DC - 18 W AC | CRI 90 | Base $\pmb{77053M60}$

Single emission projectors for indoor application. The super warm white LED light source is composed of 1 arrayled LEDs with CCT of 2700 K and a CRI 90; the source luminous flux is 2457 lm, with a 153.6 lm/W nominal luminous efficacy.

The device body is made of die-cast aluminium en ab - 46100 and features a black finish, processed by means of powder coating. The ingress protection degree is IP20; the total weight is of 0.412 kg.

The total absorbed power is 18 W.

The device features protection class II and can be ceiling-mounted.

Compliant with the EN 60598-1 standard and its specific provisions.