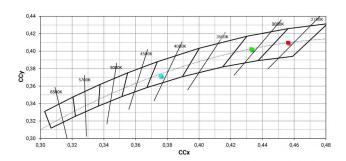

#### Energy efficiency class

This product contains a light source of energy efficiency class E.

| Illuminotechnical Features             |                |
|----------------------------------------|----------------|
| Light Output Ratio (LOR)               | 72 %           |
| Source lumens                          | 2457 lm        |
| Delivered lumens                       | 1773 lm        |
| Consumption                            | 18 W           |
| Luminaire efficacy                     | 98 lm/W        |
| Colour temperature                     | 2700 K         |
| Standard Deviation of Colour Matching  | 2 Step MacAdam |
| Colour rendering index                 | 90 Ra          |
| Colour Rendering Index                 | 60 R9          |
| Black Body Locus                       | On             |
|                                        |                |
| Standard Operating Ambient Temperature | -20 / +50°C    |
| Ordinary temperature on the glass      | 40°C           |