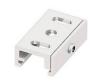

### Optus\_T | Projectors | Accessories **77053M60**

|   | 3 9.45                                                                                                                                                                                                                                                                                                                                                                                                                                                                                                                                                                                                                                                                                                                                                                                                                                                                                                                                                                                                                                                                                                                                                                                                                                                                                                                                                                                                                                                                                                                                                                                                                                                                                                                                                                                                                                                                                                                                                                                                                                                                                                                                                                                                                                                                                                                                                                                                                                                                                                                                                                                                                                                                                                                                                                                                                               | Closing cap - White gasket (S-9001/115-W) Material:white.                                                      |                     | <b>Code</b><br>81084 |
|---|--------------------------------------------------------------------------------------------------------------------------------------------------------------------------------------------------------------------------------------------------------------------------------------------------------------------------------------------------------------------------------------------------------------------------------------------------------------------------------------------------------------------------------------------------------------------------------------------------------------------------------------------------------------------------------------------------------------------------------------------------------------------------------------------------------------------------------------------------------------------------------------------------------------------------------------------------------------------------------------------------------------------------------------------------------------------------------------------------------------------------------------------------------------------------------------------------------------------------------------------------------------------------------------------------------------------------------------------------------------------------------------------------------------------------------------------------------------------------------------------------------------------------------------------------------------------------------------------------------------------------------------------------------------------------------------------------------------------------------------------------------------------------------------------------------------------------------------------------------------------------------------------------------------------------------------------------------------------------------------------------------------------------------------------------------------------------------------------------------------------------------------------------------------------------------------------------------------------------------------------------------------------------------------------------------------------------------------------------------------------------------------------------------------------------------------------------------------------------------------------------------------------------------------------------------------------------------------------------------------------------------------------------------------------------------------------------------------------------------------------------------------------------------------------------------------------------------------|----------------------------------------------------------------------------------------------------------------|---------------------|----------------------|
|   | 3 9 8 9 5 9 9 9 9 9 9 9 9 9 9 9 9 9 9 9 9                                                                                                                                                                                                                                                                                                                                                                                                                                                                                                                                                                                                                                                                                                                                                                                                                                                                                                                                                                                                                                                                                                                                                                                                                                                                                                                                                                                                                                                                                                                                                                                                                                                                                                                                                                                                                                                                                                                                                                                                                                                                                                                                                                                                                                                                                                                                                                                                                                                                                                                                                                                                                                                                                                                                                                                            | Closing cap - Black gasket (S-9001/115-B)  Material:black, colour:black.                                       |                     | <b>Code</b><br>81085 |
|   |                                                                                                                                                                                                                                                                                                                                                                                                                                                                                                                                                                                                                                                                                                                                                                                                                                                                                                                                                                                                                                                                                                                                                                                                                                                                                                                                                                                                                                                                                                                                                                                                                                                                                                                                                                                                                                                                                                                                                                                                                                                                                                                                                                                                                                                                                                                                                                                                                                                                                                                                                                                                                                                                                                                                                                                                                                      | Ceiling rose - 1.5m white pendant luminaires kit + bracket (9000-KIT5-1,5-W)  Material:plastic, colour:white.  |                     | <b>Code</b> 81012    |
| * | Ø. 32<br>Ø. 32<br>Ø. 35<br>Ø. 35                                                                                                                                                                                                                                                                                                                                                                                                                                                                                                                                                                                                                                                                                                                                                                                                                                                                                                                                                                                                                                                                                                                                                                                                                                                                                                                                                                                                                                                                                                                                                                                                                                                                                                                                                                                                                                                                                                                                                                                                                                                                                                                                                                                                                                                                                                                                                                                                                                                                                                                                                                                                                                                                                                                                                                                                     | Ceiling rose - 1.5m black pendant luminaires kit + bracket ((9000-KIT5-1,5-B) Material:plastic, colour:black.  |                     | <b>Code</b> 81014    |
|   | 2.32<br>9.32<br>9.32<br>9.32<br>9.32<br>9.32<br>9.32<br>9.32<br>9.32<br>9.32<br>9.32<br>9.32<br>9.32<br>9.32<br>9.32<br>9.32<br>9.32<br>9.32<br>9.32<br>9.32<br>9.32<br>9.32<br>9.32<br>9.32<br>9.32<br>9.32<br>9.32<br>9.32<br>9.32<br>9.32<br>9.32<br>9.32<br>9.32<br>9.32<br>9.32<br>9.32<br>9.32<br>9.32<br>9.32<br>9.32<br>9.32<br>9.32<br>9.32<br>9.32<br>9.32<br>9.32<br>9.32<br>9.32<br>9.32<br>9.32<br>9.32<br>9.32<br>9.32<br>9.32<br>9.32<br>9.32<br>9.32<br>9.32<br>9.32<br>9.32<br>9.32<br>9.32<br>9.32<br>9.32<br>9.32<br>9.32<br>9.32<br>9.32<br>9.32<br>9.32<br>9.32<br>9.32<br>9.32<br>9.32<br>9.32<br>9.32<br>9.32<br>9.32<br>9.32<br>9.32<br>9.32<br>9.32<br>9.32<br>9.32<br>9.32<br>9.32<br>9.32<br>9.32<br>9.32<br>9.32<br>9.32<br>9.32<br>9.32<br>9.32<br>9.32<br>9.32<br>9.32<br>9.32<br>9.32<br>9.32<br>9.32<br>9.32<br>9.32<br>9.32<br>9.32<br>9.32<br>9.32<br>9.32<br>9.32<br>9.32<br>9.32<br>9.32<br>9.32<br>9.32<br>9.32<br>9.32<br>9.32<br>9.32<br>9.32<br>9.32<br>9.32<br>9.32<br>9.32<br>9.32<br>9.32<br>9.32<br>9.32<br>9.32<br>9.32<br>9.32<br>9.32<br>9.32<br>9.32<br>9.32<br>9.32<br>9.32<br>9.32<br>9.32<br>9.32<br>9.32<br>9.32<br>9.32<br>9.32<br>9.32<br>9.32<br>9.32<br>9.32<br>9.32<br>9.32<br>9.32<br>9.32<br>9.32<br>9.32<br>9.32<br>9.32<br>9.32<br>9.32<br>9.32<br>9.32<br>9.32<br>9.32<br>9.32<br>9.32<br>9.32<br>9.32<br>9.32<br>9.32<br>9.32<br>9.32<br>9.32<br>9.32<br>9.32<br>9.32<br>9.32<br>9.32<br>9.32<br>9.32<br>9.32<br>9.32<br>9.32<br>9.32<br>9.32<br>9.32<br>9.32<br>9.32<br>9.32<br>9.32<br>9.32<br>9.32<br>9.32<br>9.32<br>9.32<br>9.32<br>9.32<br>9.32<br>9.32<br>9.32<br>9.32<br>9.32<br>9.32<br>9.32<br>9.32<br>9.32<br>9.32<br>9.32<br>9.32<br>9.32<br>9.32<br>9.32<br>9.32<br>9.32<br>9.32<br>9.32<br>9.32<br>9.32<br>9.32<br>9.32<br>9.32<br>9.32<br>9.32<br>9.32<br>9.32<br>9.32<br>9.32<br>9.32<br>9.32<br>9.32<br>9.32<br>9.32<br>9.32<br>9.32<br>9.32<br>9.32<br>9.32<br>9.32<br>9.32<br>9.32<br>9.32<br>9.32<br>9.32<br>9.32<br>9.32<br>9.32<br>9.32<br>9.32<br>9.32<br>9.32<br>9.32<br>9.32<br>9.32<br>9.32<br>9.32<br>9.32<br>9.32<br>9.32<br>9.32<br>9.32<br>9.32<br>9.32<br>9.32<br>9.32<br>9.32<br>9.32<br>9.32<br>9.32<br>9.32<br>9.32<br>9.32<br>9.32<br>9.32<br>9.32<br>9.32<br>9.32<br>9.32<br>9.32<br>9.32<br>9.32<br>9.32<br>9.32<br>9.32<br>9.32<br>9.32<br>9.32<br>9.32<br>9.32<br>9.32<br>9.32<br>9.32<br>9.32<br>9.32<br>9.32<br>9.32<br>9.32<br>9.32<br>9.32<br>9.32<br>9.32<br>9.32<br>9.32<br>9.32<br>9.32<br>9.32<br>9.32<br>9.32<br>9.32<br>9.32<br>9.32<br>9.32<br>9.32<br>9.32<br>9.32<br>9.32<br>9.32<br>9.32<br>9.32<br>9.32<br>9.32<br>9.32<br>9.32<br>9.32<br>9.32<br>9.32<br>9.32<br>9.32<br>9.32<br>9.32<br>9.32<br>9.32<br>9.32<br>9.32<br>9.32<br>9.32<br>9.32<br>9.32<br>9.32<br>9.32<br>9.32<br>9.32<br>9.32<br>9.32<br>9.32 | Ceiling rose - 5m white pendant luminaires kit + bracket (9000-KIT5-5-W)  Material:plastic, colour:white.      |                     | <b>Code</b><br>81013 |
| * |                                                                                                                                                                                                                                                                                                                                                                                                                                                                                                                                                                                                                                                                                                                                                                                                                                                                                                                                                                                                                                                                                                                                                                                                                                                                                                                                                                                                                                                                                                                                                                                                                                                                                                                                                                                                                                                                                                                                                                                                                                                                                                                                                                                                                                                                                                                                                                                                                                                                                                                                                                                                                                                                                                                                                                                                                                      | Ceiling rose - 5m black pendant luminaires kit + bracket (9000-KIT5-5-B)  Material:plastic, colour:black.      |                     | <b>Code</b><br>81015 |
|   | z 1 1 0 0 0 0 0 0 0 0 0 0 0 0 0 0 0 0 0                                                                                                                                                                                                                                                                                                                                                                                                                                                                                                                                                                                                                                                                                                                                                                                                                                                                                                                                                                                                                                                                                                                                                                                                                                                                                                                                                                                                                                                                                                                                                                                                                                                                                                                                                                                                                                                                                                                                                                                                                                                                                                                                                                                                                                                                                                                                                                                                                                                                                                                                                                                                                                                                                                                                                                                              | Bracket - Anodized fixing bracket (S-9000/131) L=35mm, H=14mm, D=24mm. Material:Aluminium, colour:translucent. | Finish<br>Anod. Al. | <b>Code</b><br>81086 |
|   | 24 189                                                                                                                                                                                                                                                                                                                                                                                                                                                                                                                                                                                                                                                                                                                                                                                                                                                                                                                                                                                                                                                                                                                                                                                                                                                                                                                                                                                                                                                                                                                                                                                                                                                                                                                                                                                                                                                                                                                                                                                                                                                                                                                                                                                                                                                                                                                                                                                                                                                                                                                                                                                                                                                                                                                                                                                                                               | Bracket - Anodized stiffening bracket (S-9000/333) L=180mm, H=24mm, D=26mm.                                    | Finish              | <b>Code</b> 81024    |

 ${\it Material:} A luminium, \ colour: Anodised \ A luminum, \ processing: Anodisation.$ 