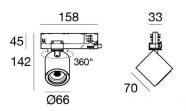

The device body is made of die-cast aluminium en ab - 46100 and features a black finish, processed by means of powder coating. The ingress protection degree is IP20; the total weight is of 0.412 kg.

The total absorbed power is 18 W.

The device features protection class II and can be ceiling-mounted.

Compliant with the EN 60598-1 standard and its specific provisions.