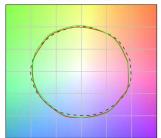

#### Energy efficiency class

This product contains a light source of energy efficiency class E.

| Illuminotechnical Features             |                |
|----------------------------------------|----------------|
| Light Output Ratio (LOR)               | 72 %           |
| Source lumens                          | 2457 lm        |
| Delivered lumens                       | 1785 lm        |
| Consumption                            | 18 W           |
| Luminaire efficacy                     | 99 lm/W        |
| Colour temperature                     | 2700 K         |
| Standard Deviation of Colour Matching  | 2 Step MacAdam |
| Colour rendering index                 | 90 Ra          |
| Colour Rendering Index                 | 60 R9          |
| Black Body Locus                       | On             |
|                                        |                |
| Standard Operating Ambient Temperature | -20 / +50°C    |
| Ordinary temperature on the glass      | 40°C           |