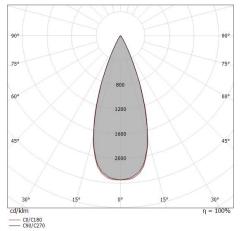

| OPTICAL                     |             |
|-----------------------------|-------------|
| C0/C180 optics              | 38°         |
| Light distribution simmetry | Symmetrical |