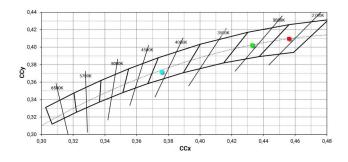

90 Ra          |
| Colour Rendering Index                 | 60 R9          |
| Black Body Locus                       | On             |
|                                        |                |
| Standard Operating Ambient Temperature | -20 / +50°C    |
| Ordinary temperature on the glass      | 40°C           |

#### LED Life / Failure Ratio

L70 B10 C0 252000h (at Tj 65 Ta 25)

| UGR               |          |
|-------------------|----------|
| UGR axial         | 18.5     |
| UGR transversal   | 18.5     |
| X=4H   Y=8H       | S=0.25H  |
| Reflection factor | 70/50/20 |

| OPTICAL                     |             |
|-----------------------------|-------------|
| C0/C180 optics              | 38°         |
| Light distribution simmetry | Symmetrical |

#### COLOR VECTOR GRAPHIC







### Optus\_T | Projectors | Accessories **77053M30**

|