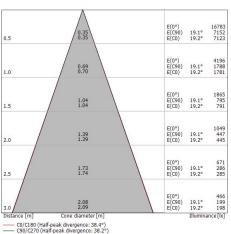

| OPTICAL                     |             |
|-----------------------------|-------------|
| C0/C180 optics              | 38°         |
| Light distribution simmetry | Symmetrical |