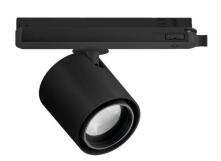

#### Projectors | 176-264 V | 1 arrayLED 16 W DC - 18 W AC | CRI 90 | Base $\pmb{77053M30}$

Single emission projectors for indoor application. The super warm white LED light source with a medium flood light distribution is composed of 1 arrayled LEDs with CCT of 2700 K and a CRI 90; the source luminous flux is 2457 lm, with a 153.6 lm/W nominal luminous efficacy.

The device body is made of die-cast aluminium en ab - 46100 and features a black finish, processed by means of powder coating. The ingress protection degree is IP20; the total weight is of 0.412 kg.

The total absorbed power is 18 W.

The device features protection class II and can be ceiling-mounted.

Compliant with the EN 60598-1 standard and its specific provisions.