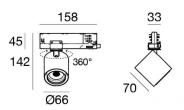

The device body is made of die-cast aluminium en ab - 46100 and features a black finish, processed by means of powder coating. The ingress protection degree is IP20; the total weight is of 0.412 kg.

The total absorbed power is 18 W.

The device features protection class II and can be ceiling-mounted.

Compliant with the EN 60598-1 standard and its specific provisions.

| OPTICAL                     |             |
|-----------------------------|-------------|
| C0/C180 optics              | 38°         |
| Light distribution simmetry | Symmetrical |