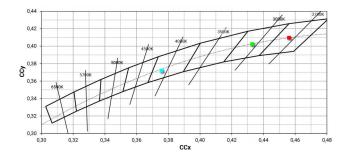

#### Energy efficiency class

This product contains a light source of energy efficiency class E.

| Illuminotechnical Features             |                |
|----------------------------------------|----------------|
| Light Output Ratio (LOR)               | 72 %           |
| Source lumens                          | 2572 lm        |
| Delivered lumens                       | 1856 lm        |
| Consumption                            | 18 W           |
| Luminaire efficacy                     | 103 lm/W       |
| Colour temperature                     | 3000 K         |
| Standard Deviation of Colour Matching  | 2 Step MacAdam |
| Colour rendering index                 | 90 Ra          |
| Colour Rendering Index                 | 60 R9          |
| Black Body Locus                       | On             |
|                                        |                |
| Standard Operating Ambient Temperature | -20 / +50°C    |
| Ordinary temperature on the glass      | 40°C           |

#### COLOR VECTOR GRAPHIC