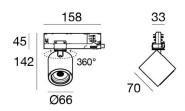

#### Projectors | 176-264 V | 1 arrayLED 16 W DC - 18 W AC | CRI 90 77052W60

| Technical data                                 |                 |
|------------------------------------------------|-----------------|
| Туре                                           | Track           |
| Installation position                          | Ceiling         |
| Installation environment                       | Indoor          |
| Light Source                                   | LED             |
| Circuit structure                              | arrayLED        |
| Optics                                         | Wide Flood      |
| Light emission direction                       | frontal         |
| Nominal power                                  | 16 W DC         |
| Total Power                                    | 18 W            |
| Source lumens                                  | 2572 lm         |
| Nominal input voltage                          | 220 - 240 V AC  |
| Input voltage range                            | 176 - 264 V AC  |
| Frequency                                      | 50 - 60 Hz      |
| CCT / Tone                                     | 3000 K          |
| Colour rendering index                         | 90 Ra           |
| C.C. / C.V.                                    | AC              |
| Safety class                                   | 2               |
| IP                                             | IP20            |
| Glow wire test                                 | 850°            |
| Direct mounting on normally flammable surfaces | Yes             |
| CE                                             | Yes             |
| Driver included                                | Driver          |
| Dimmable article                               | No              |
| Directional                                    | Swivelling      |
| total angle (vertical plane)                   | 90 °            |
| total angle (horizontal plane)                 | 360 °           |
| Tilting                                        | No              |
| Walk-over                                      | No              |
| Drive-over                                     | No              |
| Cable included                                 | No              |
| Resin potting                                  | No              |
| Type of light emission                         | Single emission |
| Net weight                                     | 0.412 Kg        |
| Electrostatic discharge protection             | Yes             |
| Surge protection                               | 2 KV            |

The device body is made of die-cast aluminium en ab - 46100 and features a white finish, processed by means of powder coating. The ingress protection degree is IP20; the total weight is of 0.412 kg.

The total absorbed power is 18 W.

The device features protection class II and can be ceiling-mounted.

Compliant with the EN 60598-1 standard and its specific provisions.