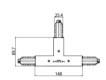

### Optus\_T | Projectors | Accessories **77052W60**

| and the same of th | 95<br>8 1 148         | Power supply - White Right power supply header (9001/W) Material:PC, colour:white. | <b>Code</b><br>81033 |
|--------------------------------------------------------------------------------------------------------------------------------------------------------------------------------------------------------------------------------------------------------------------------------------------------------------------------------------------------------------------------------------------------------------------------------------------------------------------------------------------------------------------------------------------------------------------------------------------------------------------------------------------------------------------------------------------------------------------------------------------------------------------------------------------------------------------------------------------------------------------------------------------------------------------------------------------------------------------------------------------------------------------------------------------------------------------------------------------------------------------------------------------------------------------------------------------------------------------------------------------------------------------------------------------------------------------------------------------------------------------------------------------------------------------------------------------------------------------------------------------------------------------------------------------------------------------------------------------------------------------------------------------------------------------------------------------------------------------------------------------------------------------------------------------------------------------------------------------------------------------------------------------------------------------------------------------------------------------------------------------------------------------------------------------------------------------------------------------------------------------------------|-----------------------|------------------------------------------------------------------------------------|----------------------|
| The state of the s | 95<br>8 1 148         | Power supply - White left power supply header (9002/W) Material:PC, colour:white.  | <b>Code</b><br>81036 |
|                                                                                                                                                                                                                                                                                                                                                                                                                                                                                                                                                                                                                                                                                                                                                                                                                                                                                                                                                                                                                                                                                                                                                                                                                                                                                                                                                                                                                                                                                                                                                                                                                                                                                                                                                                                                                                                                                                                                                                                                                                                                                                                                | 95<br>95<br>31<br>146 | Power supply - Black left power supply header (9002/B) Material:PC, colour:black.  | <b>Code</b><br>81037 |
|                                                                                                                                                                                                                                                                                                                                                                                                                                                                                                                                                                                                                                                                                                                                                                                                                                                                                                                                                                                                                                                                                                                                                                                                                                                                                                                                                                                                                                                                                                                                                                                                                                                                                                                                                                                                                                                                                                                                                                                                                                                                                                                                | 95<br>95<br>31<br>146 | Power supply - Black Right power supply header (9001/B) Material:PC, colour:black. | <b>Code</b><br>81034 |
| SVECEL                                                                                                                                                                                                                                                                                                                                                                                                                                                                                                                                                                                                                                                                                                                                                                                                                                                                                                                                                                                                                                                                                                                                                                                                                                                                                                                                                                                                                                                                                                                                                                                                                                                                                                                                                                                                                                                                                                                                                                                                                                                                                                                         |                       | Closing cap - White end cap 9004/W Material:PC, colour:white.                      | <b>Code</b><br>80999 |
|                                                                                                                                                                                                                                                                                                                                                                                                                                                                                                                                                                                                                                                                                                                                                                                                                                                                                                                                                                                                                                                                                                                                                                                                                                                                                                                                                                                                                                                                                                                                                                                                                                                                                                                                                                                                                                                                                                                                                                                                                                                                                                                                |                       | Closing cap - Black end cap 9004/B<br>Material:PC, colour:black.                   | <b>Code</b><br>81000 |
| STUCCEIL                                                                                                                                                                                                                                                                                                                                                                                                                                                                                                                                                                                                                                                                                                                                                                                                                                                                                                                                                                                                                                                                                                                                                                                                                                                                                                                                                                                                                                                                                                                                                                                                                                                                                                                                                                                                                                                                                                                                                                                                                                                                                                                       |                       | Closing cap - Recessed white end cap 9004-R/W Material:PC, colour:white.           | <b>Code</b><br>81002 |
|                                                                                                                                                                                                                                                                                                                                                                                                                                                                                                                                                                                                                                                                                                                                                                                                                                                                                                                                                                                                                                                                                                                                                                                                                                                                                                                                                                                                                                                                                                                                                                                                                                                                                                                                                                                                                                                                                                                                                                                                                                                                                                                                | % AVOCCHI             | Closing cap - Recessed black end cap 9004-R/B Material:PC, colour:black.           | <b>Code</b><br>81003 |