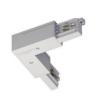

### Optus\_T | Projectors | Accessories **77052W60**

| and the same of th | 95<br>8 1 148         | Power supply - White Right power supply header (9001/W) Material:PC, colour:white. | <b>Code</b><br>81033 |
|--------------------------------------------------------------------------------------------------------------------------------------------------------------------------------------------------------------------------------------------------------------------------------------------------------------------------------------------------------------------------------------------------------------------------------------------------------------------------------------------------------------------------------------------------------------------------------------------------------------------------------------------------------------------------------------------------------------------------------------------------------------------------------------------------------------------------------------------------------------------------------------------------------------------------------------------------------------------------------------------------------------------------------------------------------------------------------------------------------------------------------------------------------------------------------------------------------------------------------------------------------------------------------------------------------------------------------------------------------------------------------------------------------------------------------------------------------------------------------------------------------------------------------------------------------------------------------------------------------------------------------------------------------------------------------------------------------------------------------------------------------------------------------------------------------------------------------------------------------------------------------------------------------------------------------------------------------------------------------------------------------------------------------------------------------------------------------------------------------------------------------|-----------------------|------------------------------------------------------------------------------------|----------------------|
| The state of the s | 95<br>8 1 148         | Power supply - White left power supply header (9002/W) Material:PC, colour:white.  | <b>Code</b><br>81036 |
|                                                                                                                                                                                                                                                                                                                                                                                                                                                                                                                                                                                                                                                                                                                                                                                                                                                                                                                                                                                                                                                                                                                                                                                                                                                                                                                                                                                                                                                                                                                                                                                                                                                                                                                                                                                                                                                                                                                                                                                                                                                                                                                                | 95<br>95<br>31<br>146 | Power supply - Black left power supply header (9002/B) Material:PC, colour:black.  | <b>Code</b><br>81037 |
|                                                                                                                                                                                                                                                                                                                                                                                                                                                                                                                                                                                                                                                                                                                                                                                                                                                                                                                                                                                                                                                                                                                                                                                                                                                                                                                                                                                                                                                                                                                                                                                                                                                                                                                                                                                                                                                                                                                                                                                                                                                                                                                                | 95<br>95<br>31<br>146 | Power supply - Black Right power supply header (9001/B) Material:PC, colour:black. | <b>Code</b><br>81034 |
| SVECEL                                                                                                                                                                                                                                                                                                                                                                                                                                                                                                                                                                                                                                                                                                                                                                                                                                                                                                                                                                                                                                                                                                                                                                                                                                                                                                                                                                                                                                                                                                                                                                                                                                                                                                                                                                                                                                                                                                                                                                                                                                                                                                                         |                       | Closing cap - White end cap 9004/W Material:PC, colour:white.                      | <b>Code</b><br>80999 |
|                                                                                                                                                                                                                                                                                                                                                                                                                                                                                                                                                                                                                                                                                                                                                                                                                                                                                                                                                                                                                                                                                                                                                                                                                                                                                                                                                                                                                                                                                                                                                                                                                                                                                                                                                                                                                                                                                                                                                                                                                                                                                                                                |                       | Closing cap - Black end cap 9004/B<br>Material:PC, colour:black.                   | <b>Code</b><br>81000 |
| STUCCEIL                                                                                                                                                                                                                                                                                                                                                                                                                                                                                                                                                                                                                                                                                                                                                                                                                                                                                                                                                                                                                                                                                                                                                                                                                                                                                                                                                                                                                                                                                                                                                                                                                                                                                                                                                                                                                                                                                                                                                                                                                                                                                                                       |                       | Closing cap - Recessed white end cap 9004-R/W Material:PC, colour:white.           | <b>Code</b><br>81002 |
|                                                                                                                                                                                                                                                                                                                                                                                                                                                                                                                                                                                                                                                                                                                                                                                                                                                                                                                                                                                                                                                                                                                                                                                                                                                                                                                                                                                                                                                                                                                                                                                                                                                                                                                                                                                                                                                                                                                                                                                                                                                                                                                                | % AVOCCHI             | Closing cap - Recessed black end cap 9004-R/B Material:PC, colour:black.           | <b>Code</b><br>81003 |