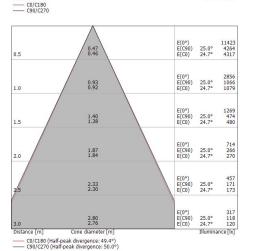

#### LED Life / Failure Ratio

L70 B10 C0 252000h (at Tj 65 Ta 25)

| UGR               |          |
|-------------------|----------|
| UGR axial         | 20.6     |
| UGR transversal   | 20.5     |
| X=4H   Y=8H       | S=0.25H  |
| Reflection factor | 70/50/20 |

| OPTICAL                     |             |
|-----------------------------|-------------|
| C0/C180 optics              | 49°         |
| Light distribution simmetry | Symmetrical |