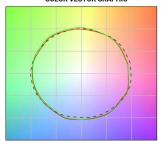

#### Energy efficiency class

This product contains a light source of energy efficiency class E.

| Illuminotechnical Features             |                |
|----------------------------------------|----------------|
| Light Output Ratio (LOR)               | 72 %           |
| Source lumens                          | 2572 lm        |
| Delivered lumens                       | 1856 lm        |
| Consumption                            | 18 W           |
| Luminaire efficacy                     | 103 lm/W       |
| Colour temperature                     | 3000 K         |
| Standard Deviation of Colour Matching  | 2 Step MacAdam |
| Colour rendering index                 | 90 Ra          |
| Colour Rendering Index                 | 60 R9          |
| Black Body Locus                       | On             |
|                                        |                |
| Standard Operating Ambient Temperature | -20 / +50°C    |
| Ordinary temperature on the glass      | 40°C           |