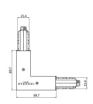

### Optus\_T | Projectors | Accessories **77052W60**

|     | 3                                                            | Closing cap - White gasket (S-9001/115-W) Material:white.                                                      |                     | <b>Code</b><br>81084 |
|-----|--------------------------------------------------------------|----------------------------------------------------------------------------------------------------------------|---------------------|----------------------|
|     | 3                                                            | Closing cap - Black gasket (S-9001/115-B)  Material:black, colour:black.                                       |                     | <b>Code</b><br>81085 |
| *** |                                                              | Ceiling rose - 1.5m white pendant luminaires kit + bracket (9000-KIT5-1,5-W)  Material:plastic, colour:white.  |                     | <b>Code</b><br>81012 |
| *   | 20.32<br>9.9<br>9.9<br>9.9<br>9.9<br>9.9<br>9.9<br>9.9<br>9. | Ceiling rose - 1.5m black pendant luminaires kit + bracket ((9000-KIT5-1,5-B) Material:plastic, colour:black.  |                     | <b>Code</b><br>81014 |
|     | 232<br>99<br>99<br>286<br>35                                 | Ceiling rose - 5m white pendant luminaires kit + bracket (9000-KIT5-5-W) Material:plastic, colour:white.       |                     | <b>Code</b><br>81013 |
| *   |                                                              | Ceiling rose - 5m black pendant luminaires kit + bracket (9000-KIT5-5-B) Material:plastic, colour:black.       |                     | <b>Code</b><br>81015 |
|     | z (                                                          | Bracket - Anodized fixing bracket (S-9000/131) L=35mm, H=14mm, D=24mm. Material:Aluminium, colour:translucent. | Finish<br>Anod. Al. | <b>Code</b><br>81086 |
|     | 24 180 g                                                     | Bracket - Anodized stiffening bracket (S-9000/333) L=180mm, H=24mm, D=26mm.                                    | Finish              | <b>Code</b> 81024    |