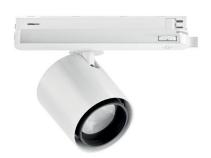

#### Projectors | 176-264 V | 1 array LED 16 W DC - 18 W AC | CRI 90 | Base $\bf 77052W60$

Single emission projectors for indoor application. The warm white LED light source is composed of 1 arrayled LEDs with CCT of 3000 K and a CRI 90; the source luminous flux is 2572 lm, with a 160.8 lm/W nominal luminous efficacy.

The device body is made of die-cast aluminium en ab - 46100 and features a white finish, processed by means of powder coating. The ingress protection degree is IP20; the total weight is of 0.412 kg.

The total absorbed power is 18 W.

The device features protection class II and can be ceiling-mounted.

Compliant with the EN 60598-1 standard and its specific provisions.