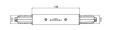

### Optus\_T | Projectors | Accessories **77052W60**

| and the same of th | 95<br>8 1 148         | Power supply - White Right power supply header (9001/W) Material:PC, colour:white. | <b>Code</b><br>81033 |
|--------------------------------------------------------------------------------------------------------------------------------------------------------------------------------------------------------------------------------------------------------------------------------------------------------------------------------------------------------------------------------------------------------------------------------------------------------------------------------------------------------------------------------------------------------------------------------------------------------------------------------------------------------------------------------------------------------------------------------------------------------------------------------------------------------------------------------------------------------------------------------------------------------------------------------------------------------------------------------------------------------------------------------------------------------------------------------------------------------------------------------------------------------------------------------------------------------------------------------------------------------------------------------------------------------------------------------------------------------------------------------------------------------------------------------------------------------------------------------------------------------------------------------------------------------------------------------------------------------------------------------------------------------------------------------------------------------------------------------------------------------------------------------------------------------------------------------------------------------------------------------------------------------------------------------------------------------------------------------------------------------------------------------------------------------------------------------------------------------------------------------|-----------------------|------------------------------------------------------------------------------------|----------------------|
| The state of the s | 95<br>8 1 148         | Power supply - White left power supply header (9002/W) Material:PC, colour:white.  | <b>Code</b><br>81036 |
|                                                                                                                                                                                                                                                                                                                                                                                                                                                                                                                                                                                                                                                                                                                                                                                                                                                                                                                                                                                                                                                                                                                                                                                                                                                                                                                                                                                                                                                                                                                                                                                                                                                                                                                                                                                                                                                                                                                                                                                                                                                                                                                                | 95<br>95<br>31<br>146 | Power supply - Black left power supply header (9002/B) Material:PC, colour:black.  | <b>Code</b><br>81037 |
|                                                                                                                                                                                                                                                                                                                                                                                                                                                                                                                                                                                                                                                                                                                                                                                                                                                                                                                                                                                                                                                                                                                                                                                                                                                                                                                                                                                                                                                                                                                                                                                                                                                                                                                                                                                                                                                                                                                                                                                                                                                                                                                                | 95<br>95<br>31<br>146 | Power supply - Black Right power supply header (9001/B) Material:PC, colour:black. | <b>Code</b><br>81034 |
| SVECEL                                                                                                                                                                                                                                                                                                                                                                                                                                                                                                                                                                                                                                                                                                                                                                                                                                                                                                                                                                                                                                                                                                                                                                                                                                                                                                                                                                                                                                                                                                                                                                                                                                                                                                                                                                                                                                                                                                                                                                                                                                                                                                                         |                       | Closing cap - White end cap 9004/W Material:PC, colour:white.                      | <b>Code</b><br>80999 |
|                                                                                                                                                                                                                                                                                                                                                                                                                                                                                                                                                                                                                                                                                                                                                                                                                                                                                                                                                                                                                                                                                                                                                                                                                                                                                                                                                                                                                                                                                                                                                                                                                                                                                                                                                                                                                                                                                                                                                                                                                                                                                                                                |                       | Closing cap - Black end cap 9004/B<br>Material:PC, colour:black.                   | <b>Code</b><br>81000 |
| STUCCEIL                                                                                                                                                                                                                                                                                                                                                                                                                                                                                                                                                                                                                                                                                                                                                                                                                                                                                                                                                                                                                                                                                                                                                                                                                                                                                                                                                                                                                                                                                                                                                                                                                                                                                                                                                                                                                                                                                                                                                                                                                                                                                                                       |                       | Closing cap - Recessed white end cap 9004-R/W Material:PC, colour:white.           | <b>Code</b><br>81002 |
|                                                                                                                                                                                                                                                                                                                                                                                                                                                                                                                                                                                                                                                                                                                                                                                                                                                                                                                                                                                                                                                                                                                                                                                                                                                                                                                                                                                                                                                                                                                                                                                                                                                                                                                                                                                                                                                                                                                                                                                                                                                                                                                                | % AVOCCHI             | Closing cap - Recessed black end cap 9004-R/B Material:PC, colour:black.           | <b>Code</b><br>81003 |