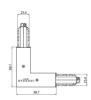

### Optus\_T | Projectors | Accessories **77052W60**

|     | 3                                                            | Closing cap - White gasket (S-9001/115-W) Material:white.                                                      |                     | <b>Code</b><br>81084 |
|-----|--------------------------------------------------------------|----------------------------------------------------------------------------------------------------------------|---------------------|----------------------|
|     | 3                                                            | Closing cap - Black gasket (S-9001/115-B)  Material:black, colour:black.                                       |                     | <b>Code</b><br>81085 |
| *** |                                                              | Ceiling rose - 1.5m white pendant luminaires kit + bracket (9000-KIT5-1,5-W)  Material:plastic, colour:white.  |                     | <b>Code</b><br>81012 |
| *   | 20.32<br>9.9<br>9.9<br>9.9<br>9.9<br>9.9<br>9.9<br>9.9<br>9. | Ceiling rose - 1.5m black pendant luminaires kit + bracket ((9000-KIT5-1,5-B) Material:plastic, colour:black.  |                     | <b>Code</b><br>81014 |
|     | 232<br>99<br>99<br>286<br>35                                 | Ceiling rose - 5m white pendant luminaires kit + bracket (9000-KIT5-5-W) Material:plastic, colour:white.       |                     | <b>Code</b><br>81013 |
| *   |                                                              | Ceiling rose - 5m black pendant luminaires kit + bracket (9000-KIT5-5-B) Material:plastic, colour:black.       |                     | <b>Code</b><br>81015 |
|     | z (                                                          | Bracket - Anodized fixing bracket (S-9000/131) L=35mm, H=14mm, D=24mm. Material:Aluminium, colour:translucent. | Finish<br>Anod. Al. | <b>Code</b><br>81086 |
|     | 24 180 g                                                     | Bracket - Anodized stiffening bracket (S-9000/333) L=180mm, H=24mm, D=26mm.                                    | Finish              | <b>Code</b> 81024    |