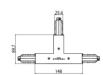

### Optus\_T | Projectors | Accessories **77052W15**

| and the second                                                                                                                                                                                                                                                                                                                                                                                                                                                                                                                                                                                                                                                                                                                                                                                                                                                                                                                                                                                                                                                                                                                                                                                                                                                                                                                                                                                                                                                                                                                                                                                                                                                                                                                                                                                                                                                                                                                                                                                                                                                                                                                 | 95<br>8 31 148 | Power supply - White Right power supply header (9001/W) Material:PC, colour:white. | <b>Code</b><br>81033 |
|--------------------------------------------------------------------------------------------------------------------------------------------------------------------------------------------------------------------------------------------------------------------------------------------------------------------------------------------------------------------------------------------------------------------------------------------------------------------------------------------------------------------------------------------------------------------------------------------------------------------------------------------------------------------------------------------------------------------------------------------------------------------------------------------------------------------------------------------------------------------------------------------------------------------------------------------------------------------------------------------------------------------------------------------------------------------------------------------------------------------------------------------------------------------------------------------------------------------------------------------------------------------------------------------------------------------------------------------------------------------------------------------------------------------------------------------------------------------------------------------------------------------------------------------------------------------------------------------------------------------------------------------------------------------------------------------------------------------------------------------------------------------------------------------------------------------------------------------------------------------------------------------------------------------------------------------------------------------------------------------------------------------------------------------------------------------------------------------------------------------------------|----------------|------------------------------------------------------------------------------------|----------------------|
| a section of the sect | 95<br>9 31 148 | Power supply - White left power supply header (9002/W) Material:PC, colour:white.  | <b>Code</b><br>81036 |
|                                                                                                                                                                                                                                                                                                                                                                                                                                                                                                                                                                                                                                                                                                                                                                                                                                                                                                                                                                                                                                                                                                                                                                                                                                                                                                                                                                                                                                                                                                                                                                                                                                                                                                                                                                                                                                                                                                                                                                                                                                                                                                                                | 95<br>31 148   | Power supply - Black left power supply header (9002/B) Material:PC, colour:black.  | <b>Code</b><br>81037 |
|                                                                                                                                                                                                                                                                                                                                                                                                                                                                                                                                                                                                                                                                                                                                                                                                                                                                                                                                                                                                                                                                                                                                                                                                                                                                                                                                                                                                                                                                                                                                                                                                                                                                                                                                                                                                                                                                                                                                                                                                                                                                                                                                | 95<br>8 31 148 | Power supply - Black Right power supply header (9001/B) Material:PC, colour:black. | <b>Code</b><br>81034 |
| STÜCCHI                                                                                                                                                                                                                                                                                                                                                                                                                                                                                                                                                                                                                                                                                                                                                                                                                                                                                                                                                                                                                                                                                                                                                                                                                                                                                                                                                                                                                                                                                                                                                                                                                                                                                                                                                                                                                                                                                                                                                                                                                                                                                                                        |                | Closing cap - White end cap 9004/W<br>Material:PC, colour:white.                   | <b>Code</b><br>80999 |
|                                                                                                                                                                                                                                                                                                                                                                                                                                                                                                                                                                                                                                                                                                                                                                                                                                                                                                                                                                                                                                                                                                                                                                                                                                                                                                                                                                                                                                                                                                                                                                                                                                                                                                                                                                                                                                                                                                                                                                                                                                                                                                                                |                | Closing cap - Black end cap 9004/B<br>Material:PC, colour:black.                   | <b>Code</b><br>81000 |
| STUCCHI                                                                                                                                                                                                                                                                                                                                                                                                                                                                                                                                                                                                                                                                                                                                                                                                                                                                                                                                                                                                                                                                                                                                                                                                                                                                                                                                                                                                                                                                                                                                                                                                                                                                                                                                                                                                                                                                                                                                                                                                                                                                                                                        |                | Closing cap - Recessed white end cap 9004-R/W Material:PC, colour:white.           | <b>Code</b><br>81002 |
|                                                                                                                                                                                                                                                                                                                                                                                                                                                                                                                                                                                                                                                                                                                                                                                                                                                                                                                                                                                                                                                                                                                                                                                                                                                                                                                                                                                                                                                                                                                                                                                                                                                                                                                                                                                                                                                                                                                                                                                                                                                                                                                                | 8 EVECH        | Closing cap - Recessed black end cap 9004-R/B Material:PC, colour:black.           | <b>Code</b><br>81003 |