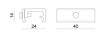

#### Projectors | 176-264 V | 1 arrayLED 16 W DC - 18 W AC | CRI 90 77052W15

| Technical data                                 | T .             |
|------------------------------------------------|-----------------|
| Type                                           | Track           |
| Installation position                          | Ceiling         |
| Installation environment                       | Indoor          |
| Light Source                                   | LED             |
| Circuit structure                              | arrayLED        |
| Optics                                         | Spot            |
| Light emission direction                       | frontal         |
| Nominal power                                  | 16 W DC         |
| Total Power                                    | 18 W            |
| Source lumens                                  | 2572 lm         |
| Nominal input voltage                          | 220 - 240 V AC  |
| Input voltage range                            | 176 - 264 V AC  |
| Frequency                                      | 50 - 60 Hz      |
| CCT / Tone                                     | 3000 K          |
| Colour rendering index                         | 90 Ra           |
| C.C. / C.V.                                    | AC              |
| Safety class                                   | 2               |
| IP                                             | IP20            |
| Glow wire test                                 | 850°            |
| Direct mounting on normally flammable surfaces | Yes             |
| CE                                             | Yes             |
| Driver included                                | Driver          |
| Dimmable article                               | No              |
| Directional                                    | Swivelling      |
| total angle (vertical plane)                   | 90 °            |
| total angle (horizontal plane)                 | 360 °           |
| Tilting                                        | No              |
| Walk-over                                      | No              |
| Drive-over                                     | No              |
| Cable included                                 | No              |
| Resin potting                                  | No              |
| Type of light emission                         | Single emission |
| Net weight                                     | 0.412 Kg        |
| Electrostatic discharge protection             | Yes             |
| Surge protection                               | 2 KV            |
|                                                |                 |

#### Projectors | 176-264 V | 1 array LED 16 W DC - 18 W AC | CRI 90 | Base $\bf 77052W15$

Single emission projectors for indoor application. The warm white LED light source with a spot light distribution is composed of 1 arrayled LEDs with CCT of 3000 K and a CRI 90; the source luminous flux is 2572 lm, with a 160.8 lm/W nominal luminous efficacy.