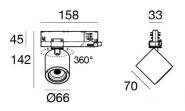

#### Projectors | 176-264 V | 1 array LED 16 W DC - 18 W AC | CRI 90 | Base $\bf 77052W15$

Single emission projectors for indoor application. The warm white LED light source with a spot light distribution is composed of 1 arrayled LEDs with CCT of 3000 K and a CRI 90; the source luminous flux is 2572 lm, with a 160.8 lm/W nominal luminous efficacy.

The device body is made of die-cast aluminium en ab - 46100 and features a white finish, processed by means of powder coating. The ingress protection degree is IP20; the total weight is of 0.412 kg.

The total absorbed power is 18 W.

The device features protection class II and can be ceiling-mounted.

Compliant with the EN 60598-1 standard and its specific provisions.