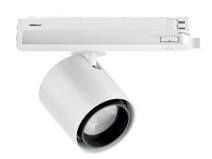

#### Projectors | 176-264 V | 1 array LED 16 W DC - 18 W AC | CRI 90 | Base $\bf 77052W15$

Single emission projectors for indoor application. The warm white LED light source with a spot light distribution is composed of 1 arrayled LEDs with CCT of 3000 K and a CRI 90; the source luminous flux is 2572 lm, with a 160.8 lm/W nominal luminous efficacy.

The device body is made of die-cast aluminium en ab - 46100 and features a white finish, processed by means of powder coating. The ingress protection degree is IP20; the total weight is of 0.412 kg.

The total absorbed power is 18 W.

The device features protection class II and can be ceiling-mounted.

Compliant with the EN 60598-1 standard and its specific provisions.