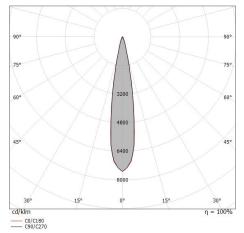

#### Energy efficiency class

This product contains a light source of energy efficiency class E.

| Illuminotechnical Features             |                |
|----------------------------------------|----------------|
| Light Output Ratio (LOR)               | 68 %           |
| Source lumens                          | 2572 lm        |
| Delivered lumens                       | 1769 lm        |
| Consumption                            | 18 W           |
| Luminaire efficacy                     | 98 lm/W        |
| Colour temperature                     | 3000 K         |
| Standard Deviation of Colour Matching  | 2 Step MacAdam |
| Colour rendering index                 | 90 Ra          |
| Colour Rendering Index                 | 60 R9          |
| Black Body Locus                       | On             |
|                                        |                |
| Standard Operating Ambient Temperature | -20 / +50°C    |
| Ordinary temperature on the glass      | 40°C           |

#### LED Life / Failure Ratio

L70 B10 C0 252000h (at Tj 65 Ta 25)

| UGR               |          |
|-------------------|----------|
| UGR axial         | 18       |
| UGR transversal   | 18       |
| X=4H   Y=8H       | S=0.25H  |
| Reflection factor | 70/50/20 |

| OPTICAL                     |             |
|-----------------------------|-------------|
| C0/C180 optics              | 18°         |
| Light distribution simmetry | Symmetrical |