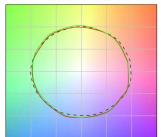

#### Energy efficiency class

This product contains a light source of energy efficiency class E.

| Illuminotechnical Features             |                |
|----------------------------------------|----------------|
| Light Output Ratio (LOR)               | 68 %           |
| Source lumens                          | 2572 lm        |
| Delivered lumens                       | 1769 lm        |
| Consumption                            | 18 W           |
| Luminaire efficacy                     | 98 lm/W        |
| Colour temperature                     | 3000 K         |
| Standard Deviation of Colour Matching  | 2 Step MacAdam |
| Colour rendering index                 | 90 Ra          |
| Colour Rendering Index                 | 60 R9          |
| Black Body Locus                       | On             |
|                                        |                |
| Standard Operating Ambient Temperature | -20 / +50°C    |
| Ordinary temperature on the glass      | 40°C           |