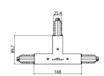

### Optus\_T | Projectors | Accessories **77052W15**

| and the second                                                                                                                                                                                                                                                                                                                                                                                                                                                                                                                                                                                                                                                                                                                                                                                                                                                                                                                                                                                                                                                                                                                                                                                                                                                                                                                                                                                                                                                                                                                                                                                                                                                                                                                                                                                                                                                                                                                                                                                                                                                                                                                 | 95<br>8 31 148 | Power supply - White Right power supply header (9001/W) Material:PC, colour:white. | <b>Code</b><br>81033 |
|--------------------------------------------------------------------------------------------------------------------------------------------------------------------------------------------------------------------------------------------------------------------------------------------------------------------------------------------------------------------------------------------------------------------------------------------------------------------------------------------------------------------------------------------------------------------------------------------------------------------------------------------------------------------------------------------------------------------------------------------------------------------------------------------------------------------------------------------------------------------------------------------------------------------------------------------------------------------------------------------------------------------------------------------------------------------------------------------------------------------------------------------------------------------------------------------------------------------------------------------------------------------------------------------------------------------------------------------------------------------------------------------------------------------------------------------------------------------------------------------------------------------------------------------------------------------------------------------------------------------------------------------------------------------------------------------------------------------------------------------------------------------------------------------------------------------------------------------------------------------------------------------------------------------------------------------------------------------------------------------------------------------------------------------------------------------------------------------------------------------------------|----------------|------------------------------------------------------------------------------------|----------------------|
| a section of the sect | 95<br>9 31 148 | Power supply - White left power supply header (9002/W) Material:PC, colour:white.  | <b>Code</b><br>81036 |
|                                                                                                                                                                                                                                                                                                                                                                                                                                                                                                                                                                                                                                                                                                                                                                                                                                                                                                                                                                                                                                                                                                                                                                                                                                                                                                                                                                                                                                                                                                                                                                                                                                                                                                                                                                                                                                                                                                                                                                                                                                                                                                                                | 95<br>31 148   | Power supply - Black left power supply header (9002/B) Material:PC, colour:black.  | <b>Code</b><br>81037 |
|                                                                                                                                                                                                                                                                                                                                                                                                                                                                                                                                                                                                                                                                                                                                                                                                                                                                                                                                                                                                                                                                                                                                                                                                                                                                                                                                                                                                                                                                                                                                                                                                                                                                                                                                                                                                                                                                                                                                                                                                                                                                                                                                | 95<br>8 31 148 | Power supply - Black Right power supply header (9001/B) Material:PC, colour:black. | <b>Code</b><br>81034 |
| STÜCCHI                                                                                                                                                                                                                                                                                                                                                                                                                                                                                                                                                                                                                                                                                                                                                                                                                                                                                                                                                                                                                                                                                                                                                                                                                                                                                                                                                                                                                                                                                                                                                                                                                                                                                                                                                                                                                                                                                                                                                                                                                                                                                                                        |                | Closing cap - White end cap 9004/W<br>Material:PC, colour:white.                   | <b>Code</b><br>80999 |
|                                                                                                                                                                                                                                                                                                                                                                                                                                                                                                                                                                                                                                                                                                                                                                                                                                                                                                                                                                                                                                                                                                                                                                                                                                                                                                                                                                                                                                                                                                                                                                                                                                                                                                                                                                                                                                                                                                                                                                                                                                                                                                                                |                | Closing cap - Black end cap 9004/B<br>Material:PC, colour:black.                   | <b>Code</b><br>81000 |
| STUCCHI                                                                                                                                                                                                                                                                                                                                                                                                                                                                                                                                                                                                                                                                                                                                                                                                                                                                                                                                                                                                                                                                                                                                                                                                                                                                                                                                                                                                                                                                                                                                                                                                                                                                                                                                                                                                                                                                                                                                                                                                                                                                                                                        |                | Closing cap - Recessed white end cap 9004-R/W Material:PC, colour:white.           | <b>Code</b><br>81002 |
|                                                                                                                                                                                                                                                                                                                                                                                                                                                                                                                                                                                                                                                                                                                                                                                                                                                                                                                                                                                                                                                                                                                                                                                                                                                                                                                                                                                                                                                                                                                                                                                                                                                                                                                                                                                                                                                                                                                                                                                                                                                                                                                                | 8 EVECH        | Closing cap - Recessed black end cap 9004-R/B Material:PC, colour:black.           | <b>Code</b><br>81003 |