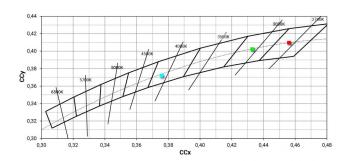

#### COLOR VECTOR GRAPHIC

#### Energy efficiency class

This product contains a light source of energy efficiency class E.

| Illuminotechnical Features             |                |
|----------------------------------------|----------------|
| Light Output Ratio (LOR)               | 68 %           |
| Source lumens                          | 2572 lm        |
| Delivered lumens                       | 1769 lm        |
| Consumption                            | 18 W           |
| Luminaire efficacy                     | 98 lm/W        |
| Colour temperature                     | 3000 K         |
| Standard Deviation of Colour Matching  | 2 Step MacAdam |
| Colour rendering index                 | 90 Ra          |
| Colour Rendering Index                 | 60 R9          |
| Black Body Locus                       | On             |
|                                        |                |
| Standard Operating Ambient Temperature | -20 / +50°C    |
| Ordinary temperature on the glass      | 40°C           |

#### LED Life / Failure Ratio

L70 B10 C0 252000h (at Tj 65 Ta 25)

| UGR               |          |
|-------------------|----------|
| UGR axial         | 18       |
| UGR transversal   | 18       |
| X=4H   Y=8H       | S=0.25H  |
| Reflection factor | 70/50/20 |