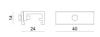

### Optus\_T | Projectors | Accessories **77052N60**

|     | 3                                                                                                                                                                                                                                                                                                                                                                                                                                                                                                                                                                                                                                                                                                                                                                                                                                                                                                                                                                                                                                                                                                                                                                                                                                                                                                                                                                                                                                                                                                                                                                                                                                                                                                                                                                                                                                                                                                                                                                                                                                                                                                                                                                                                                                                                                                                                                                                                                                                                                                                                                                                                                                                                                                                                                                                                                                    | Closing cap - White gasket (S-9001/115-W) Material:white.                                                      |                     | <b>Code</b><br>81084 |
|-----|--------------------------------------------------------------------------------------------------------------------------------------------------------------------------------------------------------------------------------------------------------------------------------------------------------------------------------------------------------------------------------------------------------------------------------------------------------------------------------------------------------------------------------------------------------------------------------------------------------------------------------------------------------------------------------------------------------------------------------------------------------------------------------------------------------------------------------------------------------------------------------------------------------------------------------------------------------------------------------------------------------------------------------------------------------------------------------------------------------------------------------------------------------------------------------------------------------------------------------------------------------------------------------------------------------------------------------------------------------------------------------------------------------------------------------------------------------------------------------------------------------------------------------------------------------------------------------------------------------------------------------------------------------------------------------------------------------------------------------------------------------------------------------------------------------------------------------------------------------------------------------------------------------------------------------------------------------------------------------------------------------------------------------------------------------------------------------------------------------------------------------------------------------------------------------------------------------------------------------------------------------------------------------------------------------------------------------------------------------------------------------------------------------------------------------------------------------------------------------------------------------------------------------------------------------------------------------------------------------------------------------------------------------------------------------------------------------------------------------------------------------------------------------------------------------------------------------------|----------------------------------------------------------------------------------------------------------------|---------------------|----------------------|
|     | 3 3 5 5 5 5 5 5 5 5 5 5 5 5 5 5 5 5 5 5                                                                                                                                                                                                                                                                                                                                                                                                                                                                                                                                                                                                                                                                                                                                                                                                                                                                                                                                                                                                                                                                                                                                                                                                                                                                                                                                                                                                                                                                                                                                                                                                                                                                                                                                                                                                                                                                                                                                                                                                                                                                                                                                                                                                                                                                                                                                                                                                                                                                                                                                                                                                                                                                                                                                                                                              | Closing cap - Black gasket (S-9001/115-B) Material:black, colour:black.                                        |                     | <b>Code</b><br>81085 |
| *** |                                                                                                                                                                                                                                                                                                                                                                                                                                                                                                                                                                                                                                                                                                                                                                                                                                                                                                                                                                                                                                                                                                                                                                                                                                                                                                                                                                                                                                                                                                                                                                                                                                                                                                                                                                                                                                                                                                                                                                                                                                                                                                                                                                                                                                                                                                                                                                                                                                                                                                                                                                                                                                                                                                                                                                                                                                      | Ceiling rose - 1.5m white pendant luminaires kit + bracket (9000-KIT5-1,5-W)  Material:plastic, colour:white.  |                     | <b>Code</b><br>81012 |
|     | Ø 32<br>Ø 52<br>Ø 55<br>Ø 55                                                                                                                                                                                                                                                                                                                                                                                                                                                                                                                                                                                                                                                                                                                                                                                                                                                                                                                                                                                                                                                                                                                                                                                                                                                                                                                                                                                                                                                                                                                                                                                                                                                                                                                                                                                                                                                                                                                                                                                                                                                                                                                                                                                                                                                                                                                                                                                                                                                                                                                                                                                                                                                                                                                                                                                                         | Ceiling rose - 1.5m black pendant luminaires kit + bracket ((9000-KIT5-1,5-B) Material:plastic, colour:black.  |                     | <b>Code</b> 81014    |
|     | 9.32<br>9.32<br>9.32<br>9.32<br>9.32<br>9.32<br>9.32<br>9.32<br>9.32<br>9.32<br>9.32<br>9.32<br>9.32<br>9.32<br>9.32<br>9.32<br>9.32<br>9.32<br>9.32<br>9.32<br>9.32<br>9.32<br>9.32<br>9.32<br>9.32<br>9.32<br>9.32<br>9.32<br>9.32<br>9.32<br>9.32<br>9.32<br>9.32<br>9.32<br>9.32<br>9.32<br>9.32<br>9.32<br>9.32<br>9.32<br>9.32<br>9.32<br>9.32<br>9.32<br>9.32<br>9.32<br>9.32<br>9.32<br>9.32<br>9.32<br>9.32<br>9.32<br>9.32<br>9.32<br>9.32<br>9.32<br>9.32<br>9.32<br>9.32<br>9.32<br>9.32<br>9.32<br>9.32<br>9.32<br>9.32<br>9.32<br>9.32<br>9.32<br>9.32<br>9.32<br>9.32<br>9.32<br>9.32<br>9.32<br>9.32<br>9.32<br>9.32<br>9.32<br>9.32<br>9.32<br>9.32<br>9.32<br>9.32<br>9.32<br>9.32<br>9.32<br>9.32<br>9.32<br>9.32<br>9.32<br>9.32<br>9.32<br>9.32<br>9.32<br>9.32<br>9.32<br>9.32<br>9.32<br>9.32<br>9.32<br>9.32<br>9.32<br>9.32<br>9.32<br>9.32<br>9.32<br>9.32<br>9.32<br>9.32<br>9.32<br>9.32<br>9.32<br>9.32<br>9.32<br>9.32<br>9.32<br>9.32<br>9.32<br>9.32<br>9.32<br>9.32<br>9.32<br>9.32<br>9.32<br>9.32<br>9.32<br>9.32<br>9.32<br>9.32<br>9.32<br>9.32<br>9.32<br>9.32<br>9.32<br>9.32<br>9.32<br>9.32<br>9.32<br>9.32<br>9.32<br>9.32<br>9.32<br>9.32<br>9.32<br>9.32<br>9.32<br>9.32<br>9.32<br>9.32<br>9.32<br>9.32<br>9.32<br>9.32<br>9.32<br>9.32<br>9.32<br>9.32<br>9.32<br>9.32<br>9.32<br>9.32<br>9.32<br>9.32<br>9.32<br>9.32<br>9.32<br>9.32<br>9.32<br>9.32<br>9.32<br>9.32<br>9.32<br>9.32<br>9.32<br>9.32<br>9.32<br>9.32<br>9.32<br>9.32<br>9.32<br>9.32<br>9.32<br>9.32<br>9.32<br>9.32<br>9.32<br>9.32<br>9.32<br>9.32<br>9.32<br>9.32<br>9.32<br>9.32<br>9.32<br>9.32<br>9.32<br>9.32<br>9.32<br>9.32<br>9.32<br>9.32<br>9.32<br>9.32<br>9.32<br>9.32<br>9.32<br>9.32<br>9.32<br>9.32<br>9.32<br>9.32<br>9.32<br>9.32<br>9.32<br>9.32<br>9.32<br>9.32<br>9.32<br>9.32<br>9.32<br>9.32<br>9.32<br>9.32<br>9.32<br>9.32<br>9.32<br>9.32<br>9.32<br>9.32<br>9.32<br>9.32<br>9.32<br>9.32<br>9.32<br>9.32<br>9.32<br>9.32<br>9.32<br>9.32<br>9.32<br>9.32<br>9.32<br>9.32<br>9.32<br>9.32<br>9.32<br>9.32<br>9.32<br>9.32<br>9.32<br>9.32<br>9.32<br>9.32<br>9.32<br>9.32<br>9.32<br>9.32<br>9.32<br>9.32<br>9.32<br>9.32<br>9.32<br>9.32<br>9.32<br>9.32<br>9.32<br>9.32<br>9.32<br>9.32<br>9.32<br>9.32<br>9.32<br>9.32<br>9.32<br>9.32<br>9.32<br>9.32<br>9.32<br>9.32<br>9.32<br>9.32<br>9.32<br>9.32<br>9.32<br>9.32<br>9.32<br>9.32<br>9.32<br>9.32<br>9.32<br>9.32<br>9.32<br>9.32<br>9.32<br>9.32<br>9.32<br>9.32<br>9.32<br>9.32<br>9.32<br>9.32<br>9.32<br>9.32<br>9.32<br>9.32<br>9.32<br>9.32<br>9.32<br>9.32<br>9.32<br>9.32<br>9.32<br>9.32<br>9.32<br>9.32<br>9.32<br>9.32<br>9.32<br>9.32<br>9.32<br>9.32<br>9.32<br>9.32<br>9.32<br>9.32<br>9.32<br>9.32<br>9.32<br>9.32<br>9.32<br>9.32<br>9.32<br>9.32<br>9.32<br>9.32<br>9.32<br>9.32<br>9.32<br>9.32<br>9.32<br>9.32 | Ceiling rose - 5m white pendant luminaires kit + bracket (9000-KIT5-5-W)  Material:plastic, colour:white.      |                     | <b>Code</b><br>81013 |
| *   |                                                                                                                                                                                                                                                                                                                                                                                                                                                                                                                                                                                                                                                                                                                                                                                                                                                                                                                                                                                                                                                                                                                                                                                                                                                                                                                                                                                                                                                                                                                                                                                                                                                                                                                                                                                                                                                                                                                                                                                                                                                                                                                                                                                                                                                                                                                                                                                                                                                                                                                                                                                                                                                                                                                                                                                                                                      | Ceiling rose - 5m black pendant luminaires kit + bracket (9000-KIT5-5-B)  Material:plastic, colour:black.      |                     | <b>Code</b><br>81015 |
|     | # 15 0 14 40 140 140 140 140 140 140 140 140                                                                                                                                                                                                                                                                                                                                                                                                                                                                                                                                                                                                                                                                                                                                                                                                                                                                                                                                                                                                                                                                                                                                                                                                                                                                                                                                                                                                                                                                                                                                                                                                                                                                                                                                                                                                                                                                                                                                                                                                                                                                                                                                                                                                                                                                                                                                                                                                                                                                                                                                                                                                                                                                                                                                                                                         | Bracket - Anodized fixing bracket (S-9000/131) L=35mm, H=14mm, D=24mm. Material:Aluminium, colour:translucent. | Finish<br>Anod. Al. | <b>Code</b><br>81086 |
|     | 24 180                                                                                                                                                                                                                                                                                                                                                                                                                                                                                                                                                                                                                                                                                                                                                                                                                                                                                                                                                                                                                                                                                                                                                                                                                                                                                                                                                                                                                                                                                                                                                                                                                                                                                                                                                                                                                                                                                                                                                                                                                                                                                                                                                                                                                                                                                                                                                                                                                                                                                                                                                                                                                                                                                                                                                                                                                               | Bracket - Anodized stiffening bracket (S-9000/333) L=180mm, H=24mm, D=26mm.                                    | Finish              | <b>Code</b> 81024    |

 ${\it Material:} A luminium, \ colour: Anodised \ A luminum, \ processing: Anodisation.$ 