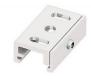

### Optus\_T | Projectors | Accessories **77052N60**

|     | 3                                                                                                                                                                                                                                                                                                                                                                                                                                                                                                                                                                                                                                                                                                                                                                                                                                                                                                                                                                                                                                                                                                                                                                                                                                                                                                                                                                                                                                                                                                                                                                                                                                                                                                                                                                                                                                                                                                                                                                                                                                                                                                                                                                                                                                                                                                                                                                                                                                                                                                                                                                                                                                                                                                                                                                                                                                    | Closing cap - White gasket (S-9001/115-W) Material:white.                                                      |                     | <b>Code</b><br>81084 |
|-----|--------------------------------------------------------------------------------------------------------------------------------------------------------------------------------------------------------------------------------------------------------------------------------------------------------------------------------------------------------------------------------------------------------------------------------------------------------------------------------------------------------------------------------------------------------------------------------------------------------------------------------------------------------------------------------------------------------------------------------------------------------------------------------------------------------------------------------------------------------------------------------------------------------------------------------------------------------------------------------------------------------------------------------------------------------------------------------------------------------------------------------------------------------------------------------------------------------------------------------------------------------------------------------------------------------------------------------------------------------------------------------------------------------------------------------------------------------------------------------------------------------------------------------------------------------------------------------------------------------------------------------------------------------------------------------------------------------------------------------------------------------------------------------------------------------------------------------------------------------------------------------------------------------------------------------------------------------------------------------------------------------------------------------------------------------------------------------------------------------------------------------------------------------------------------------------------------------------------------------------------------------------------------------------------------------------------------------------------------------------------------------------------------------------------------------------------------------------------------------------------------------------------------------------------------------------------------------------------------------------------------------------------------------------------------------------------------------------------------------------------------------------------------------------------------------------------------------------|----------------------------------------------------------------------------------------------------------------|---------------------|----------------------|
|     | 3 3 5 5 5 5 5 5 5 5 5 5 5 5 5 5 5 5 5 5                                                                                                                                                                                                                                                                                                                                                                                                                                                                                                                                                                                                                                                                                                                                                                                                                                                                                                                                                                                                                                                                                                                                                                                                                                                                                                                                                                                                                                                                                                                                                                                                                                                                                                                                                                                                                                                                                                                                                                                                                                                                                                                                                                                                                                                                                                                                                                                                                                                                                                                                                                                                                                                                                                                                                                                              | Closing cap - Black gasket (S-9001/115-B) Material:black, colour:black.                                        |                     | <b>Code</b><br>81085 |
| *** |                                                                                                                                                                                                                                                                                                                                                                                                                                                                                                                                                                                                                                                                                                                                                                                                                                                                                                                                                                                                                                                                                                                                                                                                                                                                                                                                                                                                                                                                                                                                                                                                                                                                                                                                                                                                                                                                                                                                                                                                                                                                                                                                                                                                                                                                                                                                                                                                                                                                                                                                                                                                                                                                                                                                                                                                                                      | Ceiling rose - 1.5m white pendant luminaires kit + bracket (9000-KIT5-1,5-W)  Material:plastic, colour:white.  |                     | <b>Code</b><br>81012 |
|     | Ø 32<br>Ø 52<br>Ø 55<br>Ø 55                                                                                                                                                                                                                                                                                                                                                                                                                                                                                                                                                                                                                                                                                                                                                                                                                                                                                                                                                                                                                                                                                                                                                                                                                                                                                                                                                                                                                                                                                                                                                                                                                                                                                                                                                                                                                                                                                                                                                                                                                                                                                                                                                                                                                                                                                                                                                                                                                                                                                                                                                                                                                                                                                                                                                                                                         | Ceiling rose - 1.5m black pendant luminaires kit + bracket ((9000-KIT5-1,5-B) Material:plastic, colour:black.  |                     | <b>Code</b> 81014    |
|     | 9.32<br>9.32<br>9.32<br>9.32<br>9.32<br>9.32<br>9.32<br>9.32<br>9.32<br>9.32<br>9.32<br>9.32<br>9.32<br>9.32<br>9.32<br>9.32<br>9.32<br>9.32<br>9.32<br>9.32<br>9.32<br>9.32<br>9.32<br>9.32<br>9.32<br>9.32<br>9.32<br>9.32<br>9.32<br>9.32<br>9.32<br>9.32<br>9.32<br>9.32<br>9.32<br>9.32<br>9.32<br>9.32<br>9.32<br>9.32<br>9.32<br>9.32<br>9.32<br>9.32<br>9.32<br>9.32<br>9.32<br>9.32<br>9.32<br>9.32<br>9.32<br>9.32<br>9.32<br>9.32<br>9.32<br>9.32<br>9.32<br>9.32<br>9.32<br>9.32<br>9.32<br>9.32<br>9.32<br>9.32<br>9.32<br>9.32<br>9.32<br>9.32<br>9.32<br>9.32<br>9.32<br>9.32<br>9.32<br>9.32<br>9.32<br>9.32<br>9.32<br>9.32<br>9.32<br>9.32<br>9.32<br>9.32<br>9.32<br>9.32<br>9.32<br>9.32<br>9.32<br>9.32<br>9.32<br>9.32<br>9.32<br>9.32<br>9.32<br>9.32<br>9.32<br>9.32<br>9.32<br>9.32<br>9.32<br>9.32<br>9.32<br>9.32<br>9.32<br>9.32<br>9.32<br>9.32<br>9.32<br>9.32<br>9.32<br>9.32<br>9.32<br>9.32<br>9.32<br>9.32<br>9.32<br>9.32<br>9.32<br>9.32<br>9.32<br>9.32<br>9.32<br>9.32<br>9.32<br>9.32<br>9.32<br>9.32<br>9.32<br>9.32<br>9.32<br>9.32<br>9.32<br>9.32<br>9.32<br>9.32<br>9.32<br>9.32<br>9.32<br>9.32<br>9.32<br>9.32<br>9.32<br>9.32<br>9.32<br>9.32<br>9.32<br>9.32<br>9.32<br>9.32<br>9.32<br>9.32<br>9.32<br>9.32<br>9.32<br>9.32<br>9.32<br>9.32<br>9.32<br>9.32<br>9.32<br>9.32<br>9.32<br>9.32<br>9.32<br>9.32<br>9.32<br>9.32<br>9.32<br>9.32<br>9.32<br>9.32<br>9.32<br>9.32<br>9.32<br>9.32<br>9.32<br>9.32<br>9.32<br>9.32<br>9.32<br>9.32<br>9.32<br>9.32<br>9.32<br>9.32<br>9.32<br>9.32<br>9.32<br>9.32<br>9.32<br>9.32<br>9.32<br>9.32<br>9.32<br>9.32<br>9.32<br>9.32<br>9.32<br>9.32<br>9.32<br>9.32<br>9.32<br>9.32<br>9.32<br>9.32<br>9.32<br>9.32<br>9.32<br>9.32<br>9.32<br>9.32<br>9.32<br>9.32<br>9.32<br>9.32<br>9.32<br>9.32<br>9.32<br>9.32<br>9.32<br>9.32<br>9.32<br>9.32<br>9.32<br>9.32<br>9.32<br>9.32<br>9.32<br>9.32<br>9.32<br>9.32<br>9.32<br>9.32<br>9.32<br>9.32<br>9.32<br>9.32<br>9.32<br>9.32<br>9.32<br>9.32<br>9.32<br>9.32<br>9.32<br>9.32<br>9.32<br>9.32<br>9.32<br>9.32<br>9.32<br>9.32<br>9.32<br>9.32<br>9.32<br>9.32<br>9.32<br>9.32<br>9.32<br>9.32<br>9.32<br>9.32<br>9.32<br>9.32<br>9.32<br>9.32<br>9.32<br>9.32<br>9.32<br>9.32<br>9.32<br>9.32<br>9.32<br>9.32<br>9.32<br>9.32<br>9.32<br>9.32<br>9.32<br>9.32<br>9.32<br>9.32<br>9.32<br>9.32<br>9.32<br>9.32<br>9.32<br>9.32<br>9.32<br>9.32<br>9.32<br>9.32<br>9.32<br>9.32<br>9.32<br>9.32<br>9.32<br>9.32<br>9.32<br>9.32<br>9.32<br>9.32<br>9.32<br>9.32<br>9.32<br>9.32<br>9.32<br>9.32<br>9.32<br>9.32<br>9.32<br>9.32<br>9.32<br>9.32<br>9.32<br>9.32<br>9.32<br>9.32<br>9.32<br>9.32<br>9.32<br>9.32<br>9.32<br>9.32<br>9.32<br>9.32<br>9.32<br>9.32<br>9.32<br>9.32<br>9.32<br>9.32<br>9.32<br>9.32<br>9.32<br>9.32<br>9.32<br>9.32<br>9.32<br>9.32<br>9.32<br>9.32<br>9.32 | Ceiling rose - 5m white pendant luminaires kit + bracket (9000-KIT5-5-W)  Material:plastic, colour:white.      |                     | <b>Code</b><br>81013 |
| *   |                                                                                                                                                                                                                                                                                                                                                                                                                                                                                                                                                                                                                                                                                                                                                                                                                                                                                                                                                                                                                                                                                                                                                                                                                                                                                                                                                                                                                                                                                                                                                                                                                                                                                                                                                                                                                                                                                                                                                                                                                                                                                                                                                                                                                                                                                                                                                                                                                                                                                                                                                                                                                                                                                                                                                                                                                                      | Ceiling rose - 5m black pendant luminaires kit + bracket (9000-KIT5-5-B)  Material:plastic, colour:black.      |                     | <b>Code</b><br>81015 |
|     | # 15 0 14 40 140 140 140 140 140 140 140 140                                                                                                                                                                                                                                                                                                                                                                                                                                                                                                                                                                                                                                                                                                                                                                                                                                                                                                                                                                                                                                                                                                                                                                                                                                                                                                                                                                                                                                                                                                                                                                                                                                                                                                                                                                                                                                                                                                                                                                                                                                                                                                                                                                                                                                                                                                                                                                                                                                                                                                                                                                                                                                                                                                                                                                                         | Bracket - Anodized fixing bracket (S-9000/131) L=35mm, H=14mm, D=24mm. Material:Aluminium, colour:translucent. | Finish<br>Anod. Al. | <b>Code</b><br>81086 |
|     | 24 180                                                                                                                                                                                                                                                                                                                                                                                                                                                                                                                                                                                                                                                                                                                                                                                                                                                                                                                                                                                                                                                                                                                                                                                                                                                                                                                                                                                                                                                                                                                                                                                                                                                                                                                                                                                                                                                                                                                                                                                                                                                                                                                                                                                                                                                                                                                                                                                                                                                                                                                                                                                                                                                                                                                                                                                                                               | Bracket - Anodized stiffening bracket (S-9000/333) L=180mm, H=24mm, D=26mm.                                    | Finish              | <b>Code</b> 81024    |

 ${\it Material:} A luminium, \ colour: Anodised \ A luminum, \ processing: Anodisation.$ 