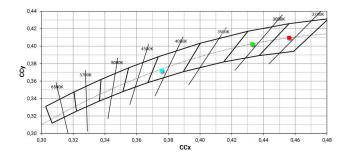

#### COLOR VECTOR GRAPHIC

#### Energy efficiency class

This product contains a light source of energy efficiency class E.

| Illuminotechnical Features             |                |
|----------------------------------------|----------------|
| Light Output Ratio (LOR)               | 72 %           |
| Source lumens                          | 2675 lm        |
| Delivered lumens                       | 1933 lm        |
| Consumption                            | 18 W           |
| Luminaire efficacy                     | 107 lm/W       |
| Colour temperature                     | 4000 K         |
| Standard Deviation of Colour Matching  | 2 Step MacAdam |
| Colour rendering index                 | 90 Ra          |
| Colour Rendering Index                 | 60 R9          |
| Black Body Locus                       | On             |
|                                        |                |
| Standard Operating Ambient Temperature | -20 / +50°C    |
| Ordinary temperature on the glass      | 40°C           |

#### LED Life / Failure Ratio

L70 B10 C0 252000h (at Tj 65 Ta 25)

| UGR               |          |
|-------------------|----------|
| UGR axial         | 20.7     |
| UGR transversal   | 20.7     |
| X=4H   Y=8H       | S=0.25H  |
| Reflection factor | 70/50/20 |