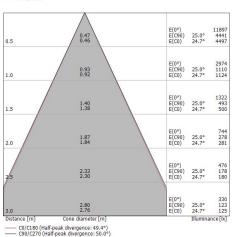

#### Energy efficiency class

This product contains a light source of energy efficiency class E.

| Illuminotechnical Features             |                |
|----------------------------------------|----------------|
| Light Output Ratio (LOR)               | 72 %           |
| Source lumens                          | 2675 lm        |
| Delivered lumens                       | 1933 lm        |
| Consumption                            | 18 W           |
| Luminaire efficacy                     | 107 lm/W       |
| Colour temperature                     | 4000 K         |
| Standard Deviation of Colour Matching  | 2 Step MacAdam |
| Colour rendering index                 | 90 Ra          |
| Colour Rendering Index                 | 60 R9          |
| Black Body Locus                       | On             |
|                                        |                |
| Standard Operating Ambient Temperature | -20 / +50°C    |
| Ordinary temperature on the glass      | 40°C           |

| OPTICAL                     |             |
|-----------------------------|-------------|
| C0/C180 optics              | 49°         |
| Light distribution simmetry | Symmetrical |