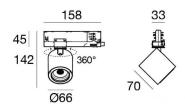

#### Projectors | 176-264 V | 1 arrayLED 16 W DC - 18 W AC | CRI 90 77052N60

| Technical data                                 |                 |
|------------------------------------------------|-----------------|
| Туре                                           | Track           |
| Installation position                          | Ceiling         |
| Installation environment                       | Indoor          |
| Light Source                                   | LED             |
| Circuit structure                              | arrayLED        |
| Optics                                         | Wide Flood      |
| Light emission direction                       | frontal         |
| Nominal power                                  | 16 W DC         |
| Total Power                                    | 18 W            |
| Source lumens                                  | 2675 lm         |
| Nominal input voltage                          | 220 - 240 V AC  |
| Input voltage range                            | 176 - 264 V AC  |
| Frequency                                      | 50 - 60 Hz      |
| CCT / Tone                                     | 4000 K          |
| Colour rendering index                         | 90 Ra           |
| C.C. / C.V.                                    | AC              |
| Safety class                                   | 2               |
| IP                                             | IP20            |
| Glow wire test                                 | 850°            |
| Direct mounting on normally flammable surfaces | Yes             |
| CE                                             | Yes             |
| Driver included                                | Driver          |
| Dimmable article                               | No              |
| Directional                                    | Swivelling      |
| total angle (vertical plane)                   | 90 °            |
| total angle (horizontal plane)                 | 360 °           |
| Tilting                                        | No              |
| Walk-over                                      | No              |
| Drive-over                                     | No              |
| Cable included                                 | No              |
| Resin potting                                  | No              |
| Type of light emission                         | Single emission |
| Net weight                                     | 0.412 Kg        |
| Electrostatic discharge protection             | Yes             |
| Surge protection                               | 2 KV            |

#### Projectors | 176-264 V | 1 array LED 16 W DC - 18 W AC | CRI 90 | Base $\bf 77052N60$

Single emission projectors for indoor application. The natural white LED light source is composed of 1 arrayled LEDs with CCT of 4000 K and a CRI 90; the source luminous flux is 2675 lm, with a 167.2 lm/W nominal luminous efficacy.

The device body is made of die-cast aluminium en ab - 46100 and features a white finish, processed by means of powder coating. The ingress protection degree is IP20; the total weight is of 0.412 kg.

The total absorbed power is 18 W.

The device features protection class II and can be ceiling-mounted.

Compliant with the EN 60598-1 standard and its specific provisions.