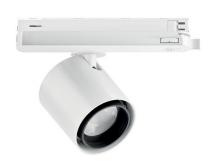

#### Projectors | 176-264 V | 1 arrayLED 16 W DC - 18 W AC | CRI 90 77052N60

| Technical data                                 |                 |
|------------------------------------------------|-----------------|
| Туре                                           | Track           |
| Installation position                          | Ceiling         |
| Installation environment                       | Indoor          |
| Light Source                                   | LED             |
| Circuit structure                              | arrayLED        |
| Optics                                         | Wide Flood      |
| Light emission direction                       | frontal         |
| Nominal power                                  | 16 W DC         |
| Total Power                                    | 18 W            |
| Source lumens                                  | 2675 lm         |
| Nominal input voltage                          | 220 - 240 V AC  |
| Input voltage range                            | 176 - 264 V AC  |
| Frequency                                      | 50 - 60 Hz      |
| CCT / Tone                                     | 4000 K          |
| Colour rendering index                         | 90 Ra           |
| C.C. / C.V.                                    | AC              |
| Safety class                                   | 2               |
| IP                                             | IP20            |
| Glow wire test                                 | 850°            |
| Direct mounting on normally flammable surfaces | Yes             |
| CE                                             | Yes             |
| Driver included                                | Driver          |
| Dimmable article                               | No              |
| Directional                                    | Swivelling      |
| total angle (vertical plane)                   | 90 °            |
| total angle (horizontal plane)                 | 360 °           |
| Tilting                                        | No              |
| Walk-over                                      | No              |
| Drive-over                                     | No              |
| Cable included                                 | No              |
| Resin potting                                  | No              |
| Type of light emission                         | Single emission |
| Net weight                                     | 0.412 Kg        |
| Electrostatic discharge protection             | Yes             |
| Surge protection                               | 2 KV            |

#### Projectors | 176-264 V | 1 array LED 16 W DC - 18 W AC | CRI 90 | Base $\bf 77052N60$

Single emission projectors for indoor application. The natural white LED light source is composed of 1 arrayled LEDs with CCT of 4000 K and a CRI 90; the source luminous flux is 2675 lm, with a 167.2 lm/W nominal luminous efficacy.

The device body is made of die-cast aluminium en ab - 46100 and features a white finish, processed by means of powder coating. The ingress protection degree is IP20; the total weight is of 0.412 kg.

The total absorbed power is 18 W.