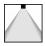

#### LED Life / Failure Ratio

L70 B10 C0 252000h (at Tj 65 Ta 25)

| UGR               |          |
|-------------------|----------|
| UGR axial         | 20.7     |
| UGR transversal   | 20.7     |
| X=4H   Y=8H       | S=0.25H  |
| Reflection factor | 70/50/20 |

| OPTICAL                     |             |
|-----------------------------|-------------|
| C0/C180 optics              | 49°         |
| Light distribution simmetry | Symmetrical |