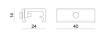

### Optus\_T | Projectors | Accessories 77052N60

Bracket - White stiffening bracket (S-9000/333-W)
L=180mm, H=24mm, D=20mm.

Material:Aluminium, colour:white RAL 9010, processing:Coating.

Finish White **Code** 81025