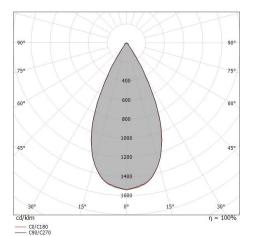

| OPTICAL                     |             |
|-----------------------------|-------------|
| C0/C180 optics              | 49°         |
| Light distribution simmetry | Symmetrical |