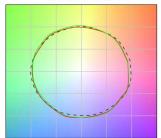

#### Energy efficiency class

This product contains a light source of energy efficiency class E.

| Illuminotechnical Features             |                |
|----------------------------------------|----------------|
| Light Output Ratio (LOR)               | 72 %           |
| Source lumens                          | 2675 lm        |
| Delivered lumens                       | 1933 lm        |
| Consumption                            | 18 W           |
| Luminaire efficacy                     | 107 lm/W       |
| Colour temperature                     | 4000 K         |
| Standard Deviation of Colour Matching  | 2 Step MacAdam |
| Colour rendering index                 | 90 Ra          |
| Colour Rendering Index                 | 60 R9          |
| Black Body Locus                       | On             |
|                                        |                |
| Standard Operating Ambient Temperature | -20 / +50°C    |
| Ordinary temperature on the glass      | 40°C           |