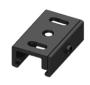

### Optus\_T | Projectors | Accessories 77052N60

Bracket - White stiffening bracket (S-9000/333-W)
L=180mm, H=24mm, D=20mm.

Material:Aluminium, colour:white RAL 9010, processing:Coating.

Finish White **Code** 81025