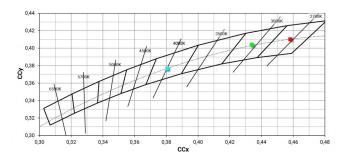

| On             |
|                                        |                |
| Standard Operating Ambient Temperature | -20 / +50°C    |
| Ordinary temperature on the glass      | 40°C           |

#### LED Life / Failure Ratio

L70 B10 C0 252000h (at Tj 65 Ta 25 )

| UGR               |          |
|-------------------|----------|
| UGR axial         | 17.7     |
| UGR transversal   | 17.8     |
| X=4H   Y=8H       | S=0.25H  |
| Reflection factor | 70/50/20 |
|                   |          |

| OPTICAL                     |             |
|-----------------------------|-------------|
| C0/C180 optics              | 18°         |
| Light distribution simmetry | Symmetrical |





C0/C180 (Half-peak divergence: 18.2°) C90/C270 (Half-peak divergence: 18.4°)



COLOR VECTOR GRAPHIC



#### Optus\_T | Projectors | Accessories 77050N15

| and a state of the | 95<br>95<br>95<br>31<br>148                              | Power supply - White Right power supply header (9001/W)<br>Material:PC, colour:white. | <b>Code</b><br>81033 |
|--------------------|----------------------------------------------------------|---------------------------------------------------------------------------------------|----------------------|
|                    | 95<br>95<br>95<br>95<br>95<br>95<br>95<br>95<br>95<br>95 | Power supply - White left power supply header (9002/W)<br>Material:PC, colour:white.  | <b>Code</b><br>81036 |
|                    | 95<br>31<br>149                                          | Power supply - Black left power supply header (9002/B)<br>Material:PC, colour:black.