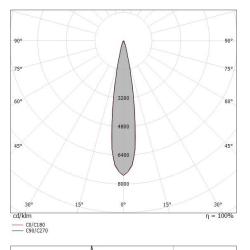

| OPTICAL                     |             |
|-----------------------------|-------------|
| C0/C180 optics              | 18°         |
| Light distribution simmetry | Symmetrical |

C0/C180 (Half-peak divergence: 18.2°) C90/C270 (Half-peak divergence: 18.4°)