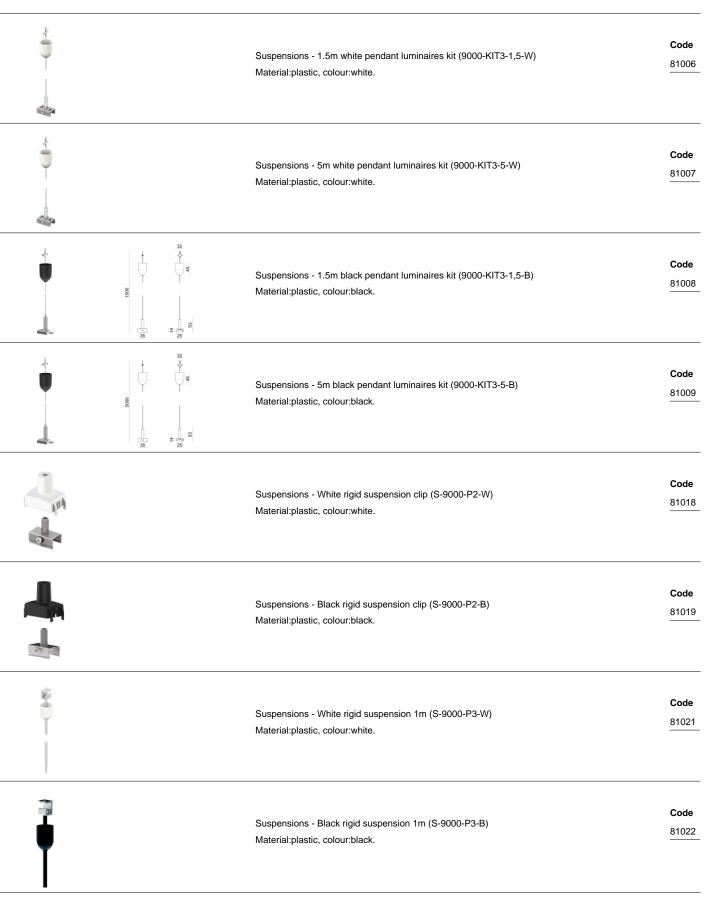

#### Optus\_T | Projectors | Accessories 77050N15

| and a state of the | 95<br>95<br>95<br>31<br>148                              | Power supply - White Right power supply header (9001/W)<br>Material:PC, colour:white. | <b>Code</b><br>81033 |
|--------------------|----------------------------------------------------------|---------------------------------------------------------------------------------------|----------------------|
|                    | 95<br>95<br>95<br>95<br>95<br>95<br>95<br>95<br>95<br>95 | Power supply - White left power supply header (9002/W)<br>Material:PC, colour:white.  | <b>Code</b><br>81036 |
|                    | 95<br>31<br>149                                          | Power supply - Black left power supply header (9002/B)<br>Material:PC, colour:black.  | <b>Code</b><br>81037 |
|                    | 95<br>31<br>148                                          | Power supply - Black Right power supply header (9001/B)<br>Material:PC, colour:black. | <b>Code</b><br>81034 |
| sväccal            |                                                          | Closing cap - White end cap 9004/W<br>Material:PC, colour:white.                      | <b>Code</b><br>80999 |
|                    |                                                          | Closing cap - Black end cap 9004/B<br>Material:PC, colour:black.                      | <b>Code</b><br>81000 |
| srueren            |                                                          | Closing cap - Recessed white end cap 9004-R/W<br>Material:PC, colour:white.           | <b>Code</b><br>81002 |
|                    |                                                          | Closing cap - Recessed black end cap 9004-R/B<br>Material:PC, colour:black.           | <b>Code</b><br>81003 |