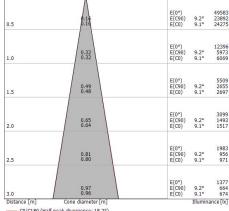

| Illuminotechnical Features             |                |
|----------------------------------------|----------------|
| Light Output Ratio (LOR)               | 68 %           |
| Source lumens                          | 2406 lm        |
| Delivered lumens                       | 1647 lm        |
| Consumption                            | 18 W           |
| Luminaire efficacy                     | 91 lm/W        |
| Colour temperature                     | 4000 K         |
| Standard Deviation of Colour Matching  | 2 Step MacAdam |
| Colour rendering index                 | 98 Ra          |
| Black Body Locus                       | On             |
|                                        |                |
| Standard Operating Ambient Temperature | -20 / +50°C    |
| Ordinary temperature on the glass      | 40°C           |