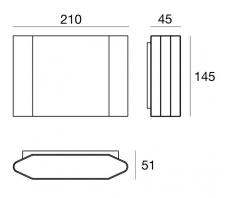

#### Wall Lights | 198-264 V AC /200-300 V DC 16 x powerLEDs 9.5 W DC - 11 W AC | CRI 80 **77007M07**

| Technical data                                 |                          |
|------------------------------------------------|--------------------------|
| Туре                                           | Surface                  |
| Installation position                          | Wall lights              |
| Installation environment                       | Outdoor                  |
| Light Source                                   | LED                      |
| Circuit structure                              | powerLEDs                |
| Optics                                         | Asymmetric<br>Wallwasher |
| Light emission direction                       | downward                 |
| Nominal power                                  | 9.5 W DC                 |
| Total Power                                    | 11 W                     |
| Source lumens                                  | 1533 lm                  |
| Nominal input voltage                          | 220 - 240 V AC           |
| Input voltage range                            | 198 - 264 V AC           |
| Frequency                                      | 50 - 60 Hz               |
| CCT / Tone                                     | 2700 K                   |
| Colour rendering index                         | 80 Ra                    |
| C.C. / C.V.                                    | AC                       |
| Safety class                                   | 1                        |
| IP                                             | IP65                     |
| IK                                             | IK06                     |
| Glow wire test                                 | 850°                     |
| Direct mounting on normally flammable surfaces | No                       |
| CE                                             | Yes                      |
| Driver included                                | Driver                   |
| Dimmable article                               | DALI-2 - PUSH<br>DIM     |
| Directional                                    | No                       |
| Tilting                                        | No                       |
| Walk-over                                      | No                       |
| Drive-over                                     | No                       |
| Cable included                                 | No                       |
| Resin potting                                  | No                       |
| Type of light emission                         | Single emission          |
| Net weight                                     | 1.646 Kg                 |
| Electrostatic discharge protection             | Yes                      |
| Surge protection                               | 1 KV                     |

The device body is made of die-cast aluminium en ab - 46100 and features a dark brown finish, processed by means of powder coating; the diffuser is made of extra clear glass with a silk-screening treatment; the diffuser is made of uv resistant polycarbonate. The ingress protection degree is IP65; the total weight is of 1.646 kg.