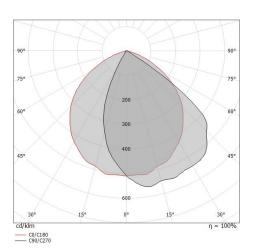

#### OPTICAL

| C0/C180 optics              | 104°         |
|-----------------------------|--------------|
| Light distribution simmetry | Asymmetrical |