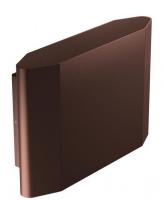

#### Wall Lights | 198-264 V AC /200-300 V DC | 16 x powerLEDs 9.5 W DC - 11 W AC | CRI 80 | Base

77007M07

Single emission wall lights for outdoor application. The super warm white LED light source with a asymmetric wallwasher light distribution is composed of 16 powerled LEDs with CCT of 2700 K and a CRI 80; the source luminous flux is 1533 lm, with a 161.4 lm/W nominal luminous efficacy.

The device body is made of die-cast aluminium en ab - 46100 and features a dark brown finish, processed by means of powder coating; the diffuser is made of extra clear glass with a silk-screening treatment; the diffuser is made of uv resistant polycarbonate. The ingress protection degree is IP65; the total weight is of 1.646 kg.