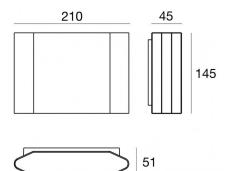

Wall Lights | x powerLEDs 0 W DC - 11 W AC CRI 80

## 77005W07

| Technical data                                    |                          |  |
|---------------------------------------------------|--------------------------|--|
| Туре                                              | Surface                  |  |
| Installation position                             | Wall lights              |  |
| Installation environment                          | Outdoor                  |  |
| Light Source                                      | LED                      |  |
| Circuit structure                                 | powerLEDs                |  |
| Optics                                            | Asymmetric<br>Wallwasher |  |
| Light emission direction                          | downward                 |  |
| Nominal power                                     | 0 W DC                   |  |
| Total Power                                       | 11 W                     |  |
| Nominal input voltage                             | 220 - 240 V AC           |  |
| Input voltage range                               | 198 - 264 V AC           |  |
| CCT / Tone                                        | 3000 K                   |  |
| Colour rendering index                            | 80 Ra                    |  |
| C.C. / C.V.                                       | AC                       |  |
| Safety class                                      | 1                        |  |
| IP                                                | IP65                     |  |
| IK                                                | IK06                     |  |
| Glow wire test                                    | 850°                     |  |
| Direct mounting on normally flammable surfaces No |                          |  |
| CE                                                | Yes                      |  |
| Driver included                                   | Driver                   |  |
| Dimmable article                                  | DALI-2 - PUSH<br>DIM     |  |
| Directional                                       | No                       |  |
| Tilting                                           | No                       |  |
| Walk-over                                         | No                       |  |
| Drive-over                                        | No                       |  |
| Cable included                                    | No                       |  |
| Resin potting                                     | No                       |  |
| Type of light emission                            | Single emission          |  |
| Net weight                                        | 1.646 Kg                 |  |
| Electrostatic discharge protection                | Yes                      |  |
| Surge protection                                  | 1 KV                     |  |