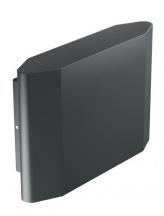

## 77005W07

| Technical data                                    |                          |  |
|---------------------------------------------------|--------------------------|--|
| Туре                                              | Surface                  |  |
| Installation position                             | Wall lights              |  |
| Installation environment                          | Outdoor                  |  |
| Light Source                                      | LED                      |  |
| Circuit structure                                 | powerLEDs                |  |
| Optics                                            | Asymmetric<br>Wallwasher |  |
| Light emission direction                          | downward                 |  |
| Nominal power                                     | 0 W DC                   |  |
| Total Power                                       | 11 W                     |  |
| Nominal input voltage                             | 220 - 240 V AC           |  |
| Input voltage range                               | 198 - 264 V AC           |  |
| CCT / Tone                                        | 3000 K                   |  |
| Colour rendering index                            | 80 Ra                    |  |
| C.C. / C.V.                                       | AC                       |  |
| Safety class                                      | 1                        |  |
| IP                                                | IP65                     |  |
| IK                                                | IK06                     |  |
| Glow wire test                                    | 850°                     |  |
| Direct mounting on normally flammable surfaces No |                          |  |
| CE                                                | Yes                      |  |
| Driver included                                   | Driver                   |  |
| Dimmable article                                  | DALI-2 - PUSH<br>DIM     |  |
| Directional                                       | No                       |  |
| Tilting                                           | No                       |  |
| Walk-over                                         | No                       |  |
| Drive-over                                        | No                       |  |
| Cable included                                    | No                       |  |
| Resin potting                                     | No                       |  |
| Type of light emission                            | Single emission          |  |
| Net weight                                        | 1.646 Kg                 |  |
| Electrostatic discharge protection                | Yes                      |  |
| Surge protection                                  | 1 KV                     |  |