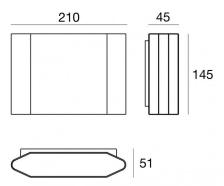

## Wall Lights | 198-264 V | 16 x powerLEDs 9.5 W DC - 11 W AC | CRI 80 | Base $\pmb{77000M07}$

Single emission wall lights for outdoor application. The super warm white LED light source with a asymmetric wallwasher light distribution is composed of 16 powerled LEDs with CCT of 2700 K and a CRI 80; the source luminous flux is 1533 lm, with a 161.4 lm/W nominal luminous efficacy.

## LED Life / Failure Ratio

L70 B10 C0 250000h (at Tj 65 Ta 25)

| OPTICAL                     |              |
|-----------------------------|--------------|
| C0/C180 optics              | 104°         |
| Light distribution simmetry | Asymmetrical |