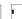

Wall Lights | 198-264 V 16 x powerLEDs 9.5 W DC - 11 W AC | CRI 80 77000M07

| _                                              |                          |
|------------------------------------------------|--------------------------|
| Туре                                           | Surface                  |
| Installation position                          | Wall lights              |
| Installation environment                       | Outdoor                  |
| Light Source                                   | LED                      |
| Circuit structure                              | powerLEDs                |
| Optics                                         | Asymmetric<br>Wallwasher |
| Light emission direction                       | downward                 |
| Nominal power                                  | 9.5 W DC                 |
| Total Power                                    | 11 W                     |
| Source lumens                                  | 1533 lm                  |
| Nominal input voltage                          | 220 - 240 V AC           |
| Input voltage range                            | 198 - 264 V AC           |
| Frequency                                      | 50 - 60 Hz               |
| CCT / Tone                                     | 2700 K                   |
| Colour rendering index                         | 80 Ra                    |
| C.C. / C.V.                                    | AC                       |
| Safety class                                   | 1                        |
| IP .                                           | IP65                     |
| IK                                             | IK06                     |
| Glow wire test                                 | 850°                     |
| Direct mounting on normally flammable surfaces | No                       |
| CE                                             | Yes                      |
| Driver included                                | Driver                   |
| Dimmable article                               | No                       |
| Directional                                    | No                       |
| Tilting                                        | No                       |
| Walk-over                                      | No                       |
| Drive-over                                     | No                       |
| Cable included                                 | No                       |
| Resin potting                                  | No                       |
| Type of light emission                         | Single emission          |
| Net weight                                     | 1.646 Kg                 |
| Electrostatic discharge protection             | Yes                      |
| Surge protection                               | 2 KV                     |

## Wall Lights | 198-264 V | 16 x powerLEDs 9.5 W DC - 11 W AC | CRI 80 | Base $\pmb{77000M07}$

Single emission wall lights for outdoor application. The super warm white LED light source with a asymmetric wallwasher light distribution is composed of 16 powerled LEDs with CCT of 2700 K and a CRI 80; the source luminous flux is 1533 lm, with a 161.4 lm/W nominal luminous efficacy.

The device body is made of die-cast aluminium en ab - 46100 and features a grey ral 7021 finish, processed by means of powder coating; the diffuser is made of extra clear glass with a silk-screening treatment; the diffuser is made of uv resistant polycarbonate. The ingress protection degree is IP65; the total weight is of 1.646 kg.