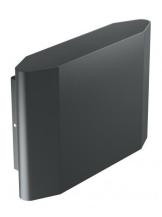

## Wall Lights | 198-264 V | 16 x powerLEDs 9.5 W DC - 11 W AC | CRI 80 | Base $\pmb{77000M07}$

Single emission wall lights for outdoor application. The super warm white LED light source with a asymmetric wallwasher light distribution is composed of 16 powerled LEDs with CCT of 2700 K and a CRI 80; the source luminous flux is 1533 lm, with a 161.4 lm/W nominal luminous efficacy.

The device body is made of die-cast aluminium en ab - 46100 and features a grey ral 7021 finish, processed by means of powder coating; the diffuser is made of extra clear glass with a silk-screening treatment; the diffuser is made of uv resistant polycarbonate. The ingress protection degree is IP65; the total weight is of 1.646 kg.