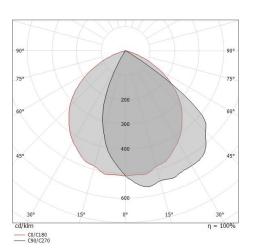

| Illuminotechnical Features             |                |
|----------------------------------------|----------------|
| Light Output Ratio (LOR)               | 58 %           |
| Source lumens                          | 1533 lm        |
| Delivered lumens                       | 900 lm         |
| Consumption                            | 11 W           |
| Luminaire efficacy                     | 81 lm/W        |
| Colour temperature                     | 2700 K         |
| Standard Deviation of Colour Matching  | 2 Step MacAdam |
| Colour rendering index                 | 80 Ra          |
|                                        |                |
| Standard Operating Ambient Temperature | -20 / +50°C    |
| Ordinary temperature on the glass      | 40°C           |

## LED Life / Failure Ratio

L70 B10 C0 250000h (at Tj 65 Ta 25)

| OPTICAL                     |              |
|-----------------------------|--------------|
| C0/C180 optics              | 104°         |
| Light distribution simmetry | Asymmetrical |