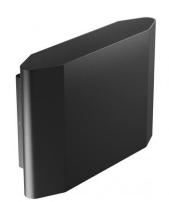

## Wall Lights | 198-264 V | 16 x powerLEDs 9.5 W DC - 11 W AC | CRI 80 | Base 76999M07

Single emission wall lights for outdoor application. The super warm white LED light source with a asymmetric wallwasher light distribution is composed of 16 powerled LEDs with CCT of 2700 K and a CRI 80; the source luminous flux is 1533 lm, with a 161.4 lm/W nominal luminous efficacy.

The device body is made of die-cast aluminium en ab - 46100 and features a black finish, processed by means of powder coating; the diffuser is made of extra clear glass with a silk-screening treatment; the diffuser is made of uv resistant polycarbonate. The ingress protection degree is IP65; the total weight is of 1.646 kg.