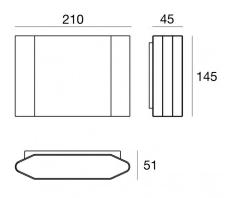

The device body is made of die-cast aluminium en ab - 46100 and features a black finish, processed by means of powder coating; the diffuser is made of extra clear glass with a silk-screening treatment; the diffuser is made of uv resistant polycarbonate. The ingress protection degree is IP65; the total weight is of 1.646 kg.