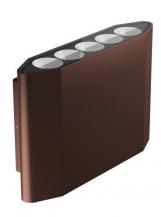

Wall Lights | x powerLED 0 W DC - 22 W AC CRI 80

## 76987N45

| Technical data                                 |                             |
|------------------------------------------------|-----------------------------|
| Type                                           | Surface                     |
| Installation position                          | Wall lights                 |
| Installation environment                       | Outdoor                     |
| Light Source                                   | LED                         |
| Circuit structure                              | powerLED                    |
| Optics                                         | Double Medium<br>Wide Flood |
| Light emission direction                       | downward and upward         |
| Nominal power                                  | 0 W DC                      |
| Total Power                                    | 22 W                        |
| Nominal input voltage                          | 220 - 240 V AC              |
| Input voltage range                            | 198 - 264 V AC              |
| CCT / Tone                                     | 4000 K                      |
| Colour rendering index                         | 80 Ra                       |
| C.C. / C.V.                                    | AC                          |
| Safety class                                   | 1                           |
| IP                                             | IP65                        |
| IK                                             | IK06                        |
| Glow wire test                                 | 850°                        |
| Direct mounting on normally flammable surfaces | No                          |
| CE                                             | Yes                         |
| Driver included                                | Driver                      |
| Dimmable article                               | DALI-2 - PUSH<br>DIM        |
| Directional                                    | No                          |
| Tilting                                        | No                          |
| Walk-over                                      | No                          |
| Drive-over                                     | No                          |
| Cable included                                 | No                          |
| Resin potting                                  | No                          |
| Type of light emission                         | Double emission             |
| Net weight                                     | 1.463 Kg                    |
| Electrostatic discharge protection             | Yes                         |
| Surge protection                               | 2 KV                        |

| Finishing casing   |                                  |
|--------------------|----------------------------------|
| Material           | Die-cast Aluminium EN AB - 46100 |
| Colour             | Dark brown                       |
| Processing         | Powder coating                   |
|                    |                                  |
| Finishing diffuser |                                  |
|                    | IND I IDI I I FI I I             |