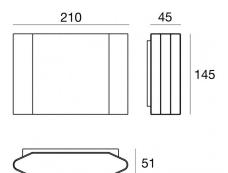

| No                          |
| Tilting                                        | No                          |
| Walk-over                                      | No                          |
| Drive-over                                     | No                          |
| Cable included                                 | No                          |
| Resin potting                                  | No                          |
| Type of light emission                         | Double emission             |
| Net weight                                     | 1.463 Kg                    |
| Electrostatic discharge protection             | Yes                         |
| Surge protection                               | 2 KV                        |



















| Finishing casing   |                                  |
|--------------------|----------------------------------|
| Material           | Die-cast Aluminium EN AB - 46100 |
| Colour             | Dark brown                       |
| Processing         | Powder coating                   |
|                    |                                  |
| Finishing diffuser |                                  |
|                    | IND I IDI I I FI I I             |

| Material   | UV Resistant Polycarbonate - Extra clear glass |
|------------|------------------------------------------------|
| Colour     | black - transparent                            |
| Processing | Silk-screening                                 |
|            |                                                |

| Finishing