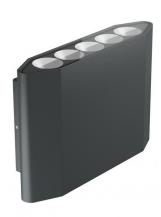

Wall Lights | x powerLED 0 W DC - 22 W AC CRI 80

## 76985M30

| Technical data                                 |                        |  |
|------------------------------------------------|------------------------|--|
| Type                                           | Surface                |  |
| Installation position                          | Wall lights            |  |
| Installation environment                       | Outdoor                |  |
| Light Source                                   | LED                    |  |
| Circuit structure                              | powerLED               |  |
| Optics                                         | Double Medium<br>Flood |  |
| Light emission direction                       | downward and upward    |  |
| Nominal power                                  | 0 W DC                 |  |
| Total Power                                    | 22 W                   |  |
| Nominal input voltage                          | 220 - 240 V AC         |  |
| Input voltage range                            | 198 - 264 V AC         |  |
| CCT / Tone                                     | 2700 K                 |  |
| Colour rendering index                         | 80 Ra                  |  |
| C.C. / C.V.                                    | AC                     |  |
| Safety class                                   | 1                      |  |
| IP                                             | IP65                   |  |
| IK                                             | IK06                   |  |
| Glow wire test                                 | 850°                   |  |
| Direct mounting on normally flammable surfaces | No                     |  |
| CE                                             | Yes                    |  |
| Driver included                                | Driver                 |  |
| Dimmable article                               | DALI-2 - PUSH<br>DIM   |  |
| Directional                                    | No                     |  |
| Tilting                                        | No                     |  |
| Walk-over                                      | No                     |  |
| Drive-over                                     | No                     |  |
| Cable included                                 | No                     |  |
| Resin potting                                  | No                     |  |
| Type of light emission                         | Double emission        |  |
| Net weight                                     | 1.463 Kg               |  |
| Electrostatic discharge protection             | Yes                    |  |
| Surge protection                               | 2 KV                   |  |