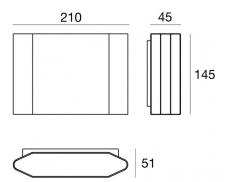

## 76981W45

| Tachwinel data                                 |                             |
|------------------------------------------------|-----------------------------|
| Technical data                                 |                             |
| Type                                           | Surface                     |
| Installation position                          | Wall lights                 |
| Installation environment                       | Outdoor                     |
| Light Source                                   | LED                         |
| Circuit structure                              | powerLED                    |
| Optics                                         | Double Medium<br>Wide Flood |
| Light emission direction                       | downward and upward         |
| Nominal power                                  | 0 W DC                      |
| Total Power                                    | 22 W                        |
| Nominal input voltage                          | 220 - 240 V AC              |
| Input voltage range                            | 198 - 264 V AC              |
| CCT / Tone                                     | 3000 K                      |
| Colour rendering index                         | 80 Ra                       |
| C.C. / C.V.                                    | AC                          |
| Safety class                                   | 1                           |
| IP                                             | IP65                        |
| IK                                             | IK06                        |
| Glow wire test                                 | 850°                        |
| Direct mounting on normally flammable surfaces | No                          |
| CE                                             | Yes                         |
| Driver included                                | Driver                      |
| Dimmable article                               | No                          |
| Directional                                    | No                          |
| Tilting                                        | No                          |
| Walk-over                                      | No                          |
| Drive-over                                     | No                          |
| Cable included                                 | No                          |
| Resin potting                                  | No                          |
| Type of light emission                         | Double emission             |
| Net weight                                     | 1.463 Kg                    |
| Electrostatic discharge protection             | Yes                         |
| Surge protection                               | 2 KV                        |
|                                                |                             |