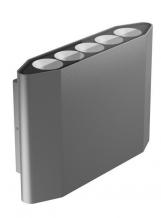

Wall Lights | x powerLED 0 W DC - 22 W AC CRI 80

## 76981W45

| Tachwinel data                                 |                             |
|------------------------------------------------|-----------------------------|
| Technical data                                 |                             |
| Type                                           | Surface                     |
| Installation position                          | Wall lights                 |
| Installation environment                       | Outdoor                     |
| Light Source                                   | LED                         |
| Circuit structure                              | powerLED                    |
| Optics                                         | Double Medium<br>Wide Flood |
| Light emission direction                       | downward and upward         |
| Nominal power                                  | 0 W DC                      |
| Total Power                                    | 22 W                        |
| Nominal input voltage                          | 220 - 240 V AC              |
| Input voltage range                            | 198 - 264 V AC              |
| CCT / Tone                                     | 3000 K                      |
| Colour rendering index                         | 80 Ra                       |
| C.C. / C.V.                                    | AC                          |
| Safety class                                   | 1                           |
| IP                                             | IP65                        |
| IK                                             | IK06                        |
| Glow wire test                                 | 850°                        |
| Direct mounting on normally flammable surfaces | No                          |
| CE                                             | Yes                         |
| Driver included                                | Driver                      |
| Dimmable article                               | No                          |
| Directional                                    | No                          |
| Tilting                                        | No                          |
| Walk-over                                      | No                          |
| Drive-over                                     | No                          |
| Cable included                                 | No                          |
| Resin potting                                  | No                          |
| Type of light emission                         | Double emission             |
| Net weight                                     | 1.463 Kg                    |
| Electrostatic discharge protection             | Yes                         |
| Surge protection                               | 2 KV                        |
|                                                |                             |

| Finishing casin  | g                                |
|------------------|----------------------------------|
| Material         | Die-cast Aluminium EN AB - 46100 |
| Colour           | Grey                             |
| Processing       | Powder coating                   |
|                  |                                  |
| Finishing diffus | er                               |

| Finishing diffus | er                                             |
|------------------|------------------------------------------------|
| Material         | UV Resistant Polycarbonate - Extra clear glass |
| Colour           | black - transparent                            |
| Processing       | Silk-screening                                 |

| Finishing bracket |                |  |
|-------------------|----------------|--|
| Material          | AISI 304 steel |  |
| Colour            | steel          |  |
|                   |                |  |