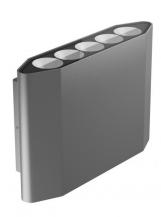

Wall Lights | x powerLED 0 W DC - 22 W AC CRI 80

## 76981M15

| Technical data                                 |                 |
|------------------------------------------------|-----------------|
| Type                                           | Surface         |
| Installation position                          | Wall lights     |
| Installation environment                       | Outdoor         |
| Light Source                                   | LED             |
| Circuit structure                              | powerLED        |
| Optics                                         | Double Spot     |
| ight emission direction downwa upward          |                 |
| Nominal power                                  | 0 W DC          |
| Total Power                                    | 22 W            |
| Nominal input voltage                          | 220 - 240 V AC  |
| Input voltage range                            | 198 - 264 V AC  |
| CCT / Tone                                     | 2700 K          |
| Colour rendering index                         | 80 Ra           |
| C.C. / C.V.                                    | AC              |
| Safety class                                   | 1               |
| IP                                             | IP65            |
| IK                                             | IK06            |
| Glow wire test                                 | 850°            |
| Direct mounting on normally flammable surfaces | No              |
| CE                                             | Yes             |
| Driver included                                | Driver          |
| Dimmable article                               | No              |
| Directional                                    | No              |
| Tilting                                        | No              |
| Walk-over                                      | No              |
| Drive-over                                     | No              |
| Cable included                                 | No              |
| Resin potting                                  | No              |
| Type of light emission                         | Double emission |
| Net weight                                     | 1.463 Kg        |
| Electrostatic discharge protection             | Yes             |
| Surge protection                               | 2 KV            |
|                                                |                 |