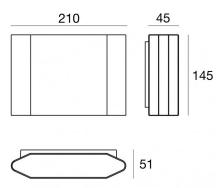

## 76981M15

| Technical data                                 |                 |
|------------------------------------------------|-----------------|
| Type                                           | Surface         |
| Installation position                          | Wall lights     |
| Installation environment                       | Outdoor         |
| Light Source                                   | LED             |
| Circuit structure                              | powerLED        |
| Optics                                         | Double Spot     |
| ight emission direction downwa upward          |                 |
| Nominal power                                  | 0 W DC          |
| Total Power                                    | 22 W            |
| Nominal input voltage                          | 220 - 240 V AC  |
| Input voltage range                            | 198 - 264 V AC  |
| CCT / Tone                                     | 2700 K          |
| Colour rendering index                         | 80 Ra           |
| C.C. / C.V.                                    | AC              |
| Safety class                                   | 1               |
| IP                                             | IP65            |
| IK                                             | IK06            |
| Glow wire test                                 | 850°            |
| Direct mounting on normally flammable surfaces | No              |
| CE                                             | Yes             |
| Driver included                                | Driver          |
| Dimmable article                               | No              |
| Directional                                    | No              |
| Tilting                                        | No              |
| Walk-over                                      | No              |
| Drive-over                                     | No              |
| Cable included                                 | No              |
| Resin potting                                  | No              |
| Type of light emission                         | Double emission |
| Net weight                                     | 1.463 Kg        |
| Electrostatic discharge protection             | Yes             |
| Surge protection                               | 2 KV            |
|                                                |                 |