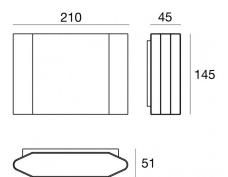

## 76979W45

| Tachwinel data                                 |                             |
|------------------------------------------------|-----------------------------|
| Technical data                                 |                             |
| Type                                           | Surface                     |
| Installation position                          | Wall lights                 |
| Installation environment                       | Outdoor                     |
| Light Source                                   | LED                         |
| Circuit structure                              | powerLED                    |
| Optics                                         | Double Medium<br>Wide Flood |
| Light emission direction                       | downward and upward         |
| Nominal power                                  | 0 W DC                      |
| Total Power                                    | 22 W                        |
| Nominal input voltage                          | 220 - 240 V AC              |
| Input voltage range                            | 198 - 264 V AC              |
| CCT / Tone                                     | 3000 K                      |
| Colour rendering index                         | 80 Ra                       |
| C.C. / C.V.                                    | AC                          |
| Safety class                                   | 1                           |
| IP                                             | IP65                        |
| IK                                             | IK06                        |
| Glow wire test                                 | 850°                        |
| Direct mounting on normally flammable surfaces | No                          |
| CE                                             | Yes                         |
| Driver included                                | Driver                      |
| Dimmable article                               | No                          |
| Directional                                    | No                          |
| Tilting                                        | No                          |
| Walk-over                                      | No                          |
| Drive-over                                     | No                          |
| Cable included                                 | No                          |
| Resin potting                                  | No                          |
| Type of light emission                         | Double emission             |
| Net weight                                     | 1.463 Kg                    |
| Electrostatic discharge protection             | Yes                         |
| Surge protection                               | 2 KV                        |
|                                                |                             |