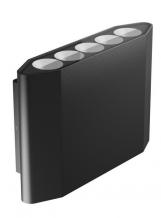

Wall Lights | x powerLED 0 W DC - 22 W AC CRI 80

## 76979W45

| Tachwinel data                                 |                             |
|------------------------------------------------|-----------------------------|
| Technical data                                 |                             |
| Type                                           | Surface                     |
| Installation position                          | Wall lights                 |
| Installation environment                       | Outdoor                     |
| Light Source                                   | LED                         |
| Circuit structure                              | powerLED                    |
| Optics                                         | Double Medium<br>Wide Flood |
| Light emission direction                       | downward and upward         |
| Nominal power                                  | 0 W DC                      |
| Total Power                                    | 22 W                        |
| Nominal input voltage                          | 220 - 240 V AC              |
| Input voltage range                            | 198 - 264 V AC              |
| CCT / Tone                                     | 3000 K                      |
| Colour rendering index                         | 80 Ra                       |
| C.C. / C.V.                                    | AC                          |
| Safety class                                   | 1                           |
| IP                                             | IP65                        |
| IK                                             | IK06                        |
| Glow wire test                                 | 850°                        |
| Direct mounting on normally flammable surfaces | No                          |
| CE                                             | Yes                         |
| Driver included                                | Driver                      |
| Dimmable article                               | No                          |
| Directional                                    | No                          |
| Tilting                                        | No                          |
| Walk-over                                      | No                          |
| Drive-over                                     | No                          |
| Cable included                                 | No                          |
| Resin potting                                  | No                          |
| Type of light emission                         | Double emission             |
| Net weight                                     | 1.463 Kg                    |
| Electrostatic discharge protection             | Yes                         |
| Surge protection                               | 2 KV                        |
|                                                |                             |

| Finishing casing |                                  |  |
|------------------|----------------------------------|--|
| Material         | Die-cast Aluminium EN AB - 46100 |  |
| Colour           | Black                            |  |
| Processing       | Powder coating                   |  |

| Finishing diffuser |                                                |  |
|--------------------|------------------------------------------------|--|
| Material           | UV Resistant Polycarbonate - Extra clear glass |  |
| Colour             | black - transparent                            |  |
| Processing         | Silk-screening                                 |  |

| Finishing bracket |                |  |
|-------------------|----------------|--|
| Material          | AISI 304 steel |  |
| Colour            | steel          |  |