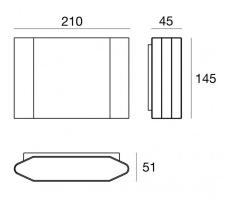

## Wall Lights | topLED 0 W DC - 11 W AC | CRI 80 76973M00

| Technical data                                 |                 |  |
|------------------------------------------------|-----------------|--|
| Туре                                           | Surface         |  |
| Installation position                          | Wall lights     |  |
| Installation environment                       | Outdoor         |  |
| Light Source                                   | LED             |  |
| Circuit structure                              | topLED          |  |
| Optics                                         | Diffused        |  |
| Light emission direction                       | downward        |  |
| Nominal power                                  | 0 W DC          |  |
| Total Power                                    | 11 W            |  |
| Nominal input voltage                          | 220 - 240 V AC  |  |
| Input voltage range                            | 99 - 264 V AC   |  |
| CCT / Tone                                     | 2700 K          |  |
| Colour rendering index                         | 80 Ra           |  |
| C.C. / C.V.                                    | AC              |  |
| Safety class                                   | 1               |  |
| IP                                             | IP65            |  |
| К                                              | IK06            |  |
| Glow wire test                                 | 850°            |  |
| Direct mounting on normally flammable surfaces | No              |  |
| CE                                             | Yes             |  |
| Driver included                                | Driver          |  |
| Dimmable article                               | DALI            |  |
| Directional                                    | No              |  |
| Tilting                                        | No              |  |
| Walk-over                                      | No              |  |
| Drive-over                                     | No              |  |
| Cable included                                 | No              |  |
| Resin potting                                  | No              |  |
| Type of light emission                         | Single emission |  |
| Net weight                                     | 1.484 Kg        |  |
| Electrostatic discharge protection             | Yes             |  |
| Surge protection                               | 0.5 KV          |  |