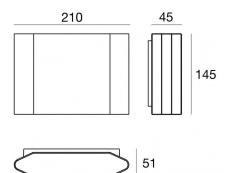

## Wall Lights | topLED 0 W DC - 11 W AC | CRI 80 76968W00

| Technical data                                 |                 |
|------------------------------------------------|-----------------|
| Туре                                           | Surface         |
| Installation position                          | Wall lights     |
| Installation environment                       | Outdoor         |
| Light Source                                   | LED             |
| Circuit structure                              | topLED          |
| Optics                                         | Diffused        |
| Light emission direction                       | downward        |
| Nominal power                                  | 0 W DC          |
| Total Power                                    | 11 W            |
| Nominal input voltage                          | 220 - 240 V AC  |
| Input voltage range                            | 176 - 264 V AC  |
| CCT / Tone                                     | 3000 K          |
| Colour rendering index                         | 80 Ra           |
| C.C. / C.V.                                    | AC              |
| Safety class                                   | 1               |
| IP                                             | IP65            |
| IK                                             | IK06            |
| Glow wire test                                 | 850°            |
| Direct mounting on normally flammable surfaces | No              |
| CE                                             | Yes             |
| Driver included                                | Driver          |
| Dimmable article                               | No              |
| Directional                                    | No              |
| Tilting                                        | No              |
| Walk-over                                      | No              |
| Drive-over                                     | No              |
| Cable included                                 | No              |
| Resin potting                                  | No              |
| Type of light emission                         | Single emission |
| Net weight                                     | 1.484 Kg        |
| Electrostatic discharge protection             | Yes             |
| Surge protection                               | 0.5 KV          |
|                                                |                 |