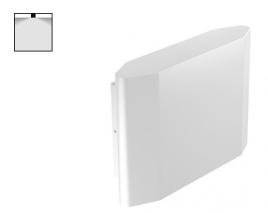

## Wall Lights | topLED 0 W DC - 11 W AC | CRI 80 76968W00

| Technical data                                 |                 |
|------------------------------------------------|-----------------|
| Туре                                           | Surface         |
| Installation position                          | Wall lights     |
| Installation environment                       | Outdoor         |
| Light Source                                   | LED             |
| Circuit structure                              | topLED          |
| Optics                                         | Diffused        |
| Light emission direction                       | downward        |
| Nominal power                                  | 0 W DC          |
| Total Power                                    | 11 W            |
| Nominal input voltage                          | 220 - 240 V AC  |
| Input voltage range                            | 176 - 264 V AC  |
| CCT / Tone                                     | 3000 K          |
| Colour rendering index                         | 80 Ra           |
| C.C. / C.V.                                    | AC              |
| Safety class                                   | 1               |
| IP                                             | IP65            |
| IK                                             | IK06            |
| Glow wire test                                 | 850°            |
| Direct mounting on normally flammable surfaces | No              |
| CE                                             | Yes             |
| Driver included                                | Driver          |
| Dimmable article                               | No              |
| Directional                                    | No              |
| Tilting                                        | No              |
| Walk-over                                      | No              |
| Drive-over                                     | No              |
| Cable included                                 | No              |
| Resin potting                                  | No              |
| Type of light emission                         | Single emission |
| Net weight                                     | 1.484 Kg        |
| Electrostatic discharge protection             | Yes             |
| Surge protection                               | 0.5 KV          |
|                                                |                 |

| Finishing casing |                                  |  |
|------------------|----------------------------------|--|
| Material         | Die-cast Aluminium EN AB - 46100 |  |
| Colour           | White                            |  |
| Processing       | Powder coating                   |  |

| Material   | UV Resistant Polycarbonate - Extra clear glass |
|------------|------------------------------------------------|
| Colour     | black - transparent                            |
| Processing | Silk-screening                                 |

| rinishing bracket |                |  |
|-------------------|----------------|--|
| Material          | AISI 304 steel |  |
| Colour            | steel          |  |
|                   |                |  |