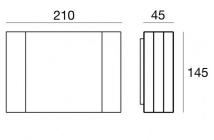

## 76965N45

| Technical data                                 |                      |  |
|------------------------------------------------|----------------------|--|
| Туре                                           | Surface              |  |
| Installation position                          | Wall lights          |  |
| Installation environment                       | Outdoor              |  |
| Light Source                                   | LED                  |  |
| Circuit structure                              | powerLED             |  |
| Optics                                         | Medium Wide<br>Flood |  |
| Light emission direction                       | downward             |  |
| Nominal power                                  | 0 W DC               |  |
| Total Power                                    | 11 W                 |  |
| Nominal input voltage                          | 220 - 240 V AC       |  |
| Input voltage range                            | 198 - 264 V AC       |  |
| CCT / Tone                                     | 4000 K               |  |
| Colour rendering index                         | 80 Ra                |  |
| C.C. / C.V.                                    | AC                   |  |
| Safety class                                   | 1                    |  |
| IP                                             | IP65                 |  |
| IK                                             | IK06                 |  |
| Glow wire test                                 | 850°                 |  |
| Direct mounting on normally flammable surfaces | No                   |  |
| CE                                             | Yes                  |  |
| Driver included                                | Driver               |  |
| Dimmable article                               | DALI-2 - PUSH<br>DIM |  |
| Directional                                    | No                   |  |
| Tilting                                        | No                   |  |
| Walk-over                                      | No                   |  |
| Drive-over                                     | No                   |  |
| Cable included                                 | No                   |  |
| Resin potting                                  | No                   |  |
| Type of light emission                         | Single emission      |  |
| Net weight                                     | 1.512 Kg             |  |
| Electrostatic discharge protection             | Yes                  |  |
| Surge protection                               | 1 KV                 |  |
|                                                |                      |  |