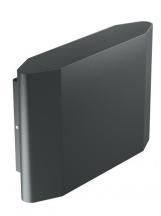

Wall Lights | x powerLED 0 W DC - 11 W AC CRI 80

| Finishing casing |                                  |
|------------------|----------------------------------|
| Material         | Die-cast Aluminium EN AB - 46100 |
| Colour           | grey RAL 7021                    |
| Processing       | Powder coating                   |

| Finishing diffuser |                                                |  |
|--------------------|------------------------------------------------|--|
| Material           | UV Resistant Polycarbonate - Extra clear glass |  |
| Colour             | black - transparent                            |  |
| Processing         | Silk-screening                                 |  |

| Finishing bracket |                |  |
|-------------------|----------------|--|
| Material          | AISI 304 steel |  |
| Colour            | steel          |  |