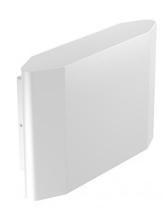

Wall Lights | x powerLED 0 W DC - 11 W AC CRI 80

| Finishing casing |                                  |  |
|------------------|----------------------------------|--|
| Material         | Die-cast Aluminium EN AB - 46100 |  |
| Colour           | White                            |  |
| Processing       | Powder coating                   |  |

| Finishing diffuser |                                                |
|--------------------|------------------------------------------------|
| Material           | UV Resistant Polycarbonate - Extra clear glass |
| Colour             | black - transparent                            |
| Processing         | Silk-screening                                 |

| Finishing bracket |                |
|-------------------|----------------|
| Material          | AISI 304 steel |
| Colour            | steel          |
|                   |                |