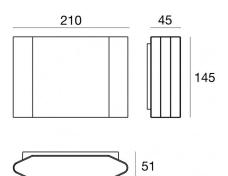

## 76963N15

| Technical data                                 |                      |  |
|------------------------------------------------|----------------------|--|
| Туре                                           | Surface              |  |
| Installation position                          | Wall lights          |  |
| Installation environment                       | Outdoor              |  |
| Light Source                                   | LED                  |  |
| Circuit structure                              | powerLED             |  |
| Optics                                         | Spot                 |  |
| Light emission direction                       | downward             |  |
| Nominal power                                  | 0 W DC               |  |
| Total Power                                    | 11 W                 |  |
| Nominal input voltage                          | 220 - 240 V AC       |  |
| Input voltage range                            | 198 - 264 V AC       |  |
| CCT / Tone                                     | 4000 K               |  |
| lour rendering index 80 Ra                     |                      |  |
| C.C. / C.V.                                    | AC                   |  |
| Safety class                                   | 1                    |  |
| IP                                             | IP65                 |  |
| IK                                             | IK06                 |  |
| Glow wire test 850°                            |                      |  |
| Direct mounting on normally flammable surfaces | No                   |  |
| CE                                             | Yes                  |  |
| Driver included                                | Driver               |  |
| Dimmable article                               | DALI-2 - PUSH<br>DIM |  |
| Directional                                    | No                   |  |
| Tilting                                        | No                   |  |
| Walk-over                                      | No                   |  |
| Drive-over                                     | No                   |  |
| Cable included                                 | No                   |  |
| Resin potting                                  | No                   |  |
| Type of light emission                         | Single emission      |  |
| Net weight                                     | 1.512 Kg             |  |
| Electrostatic discharge protection             | Yes                  |  |
| Surge protection                               | 1 KV                 |  |