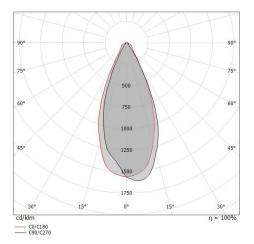

## Energy efficiency class

This product contains a light source of energy efficiency class D.

| Illuminotechnical Features             |             |
|----------------------------------------|-------------|
| Light Output Ratio (LOR)               | 42 %        |
| Source lumens                          | 1420 lm     |
| Delivered lumens                       | 600 lm      |
| Consumption                            | 11 W        |
| Luminaire efficacy                     | 54 lm/W     |
| Colour temperature                     | 3000 K      |
| Standard Deviation of Colour Matching  | 1.5 Step    |
| Colour rendering index                 | 80 Ra       |
|                                        |             |
| Standard Operating Ambient Temperature | -20 / +50°C |
| Ordinary temperature on the glass      | 40°C        |
|                                        |             |

## LED Life / Failure Ratio

L70 B10 C0 361980h (at Tj 60 Ta 25)

| OPTICAL                     |              |  |
|-----------------------------|--------------|--|
| C0/C180 optics              | 45°          |  |
| Light distribution simmetry | Asymmetrical |  |