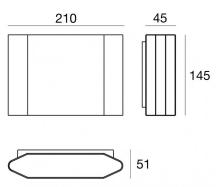

The device body is made of die-cast aluminium en ab - 46100 and features a dark brown finish, processed by means of powder coating; the diffuser is made of extra clear glass with a silk-screening treatment; the diffuser is made of uv resistant polycarbonate. The ingress protection degree is IP65; the total weight is of 1.512 kg.

The total absorbed power is 11 W.

The device features protection class I and can be wall lights-mounted.

Compliant with the EN 60598-1 standard and its specific provisions.