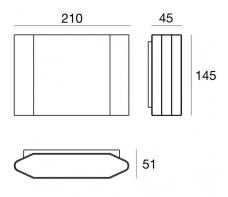

### Wall Lights | 198-264 V 5 x powerLED 9.9 W DC - 11 W AC | CRI 80 76962N45

| Technical data                                 |                      |
|------------------------------------------------|----------------------|
| Туре                                           | Surface              |
| Installation position                          | Wall lights          |
| Installation environment                       | Outdoor              |
| Light Source                                   | LED                  |
| Circuit structure                              | powerLED             |
| Optics                                         | Medium Wide<br>Flood |
| Light emission direction                       | downward             |
| Nominal power                                  | 9.9 W DC             |
| Total Power                                    | 11 W                 |
| Source lumens                                  | 1515 lm              |
| Nominal input voltage                          | 220 - 240 V AC       |
| Input voltage range                            | 198 - 264 V AC       |
| Frequency                                      | 50 - 60 Hz           |
| CCT / Tone                                     | 4000 K               |
| Colour rendering index                         | 80 Ra                |
| C.C. / C.V.                                    | AC                   |
| Safety class                                   | 1                    |
| IP                                             | IP65                 |
| К                                              | IK06                 |
| Glow wire test                                 | 850°                 |
| Direct mounting on normally flammable surfaces | No                   |
| CE                                             | Yes                  |
| Driver included                                | Driver               |
| Dimmable article                               | No                   |
| Directional                                    | No                   |
| Tilting                                        | No                   |
| Walk-over                                      | No                   |
| Drive-over                                     | No                   |
| Cable included                                 | No                   |
| Resin potting                                  | No                   |
| Type of light emission                         | Single emission      |
| Net weight                                     | 1.512 Kg             |
| Electrostatic discharge protection             | Yes                  |
| Surge protection                               | 1 KV                 |

The device body is made of die-cast aluminium en ab - 46100 and features a dark brown finish, processed by means of powder coating; the diffuser is made of extra clear glass with a silk-screening treatment; the diffuser is made of uv resistant polycarbonate. The ingress protection degree is IP65; the total weight is of 1.512 kg.