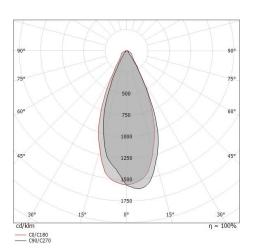

| Illuminotechnical Features             |             |
|----------------------------------------|-------------|
| Light Output Ratio (LOR)               | 42 %        |
| Source lumens                          | 1515 lm     |
| Delivered lumens                       | 640 lm      |
| Consumption                            | 11 W        |
| Luminaire efficacy                     | 58 lm/W     |
| Colour temperature                     | 4000 K      |
| Standard Deviation of Colour Matching  | 1.5 Step    |
| Colour rendering index                 | 80 Ra       |
|                                        |             |
| Standard Operating Ambient Temperature | -20 / +50°C |
| Ordinary temperature on the glass      | 40°C        |

#### LED Life / Failure Ratio

L70 B10 C0 361980h (at Tj 60 Ta 25 )

| OPTICAL                     |              |
|-----------------------------|--------------|
| C0/C180 optics              | 45°          |
| Light distribution simmetry | Asymmetrical |