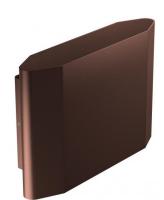

## Wall Lights | 198-264 V | 5 x powerLED 9.9 W DC - 11 W AC | CRI 80 | Base $\mathbf{76962N45}$

Single emission wall lights for outdoor application. The natural white LED light source with a medium wide flood light distribution is composed of 5 powerled LEDs with CCT of 4000 K and a CRI 80; the source luminous flux is 1515 lm, with a 153.0 lm/W nominal luminous efficacy.

The device body is made of die-cast aluminium en ab - 46100 and features a dark brown finish, processed by means of powder coating; the diffuser is made of extra clear glass with a silk-screening treatment; the diffuser is made of uv resistant polycarbonate. The ingress protection degree is IP65; the total weight is of 1.512 kg.