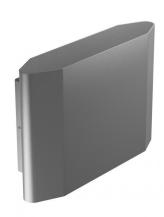

Wall Lights | x powerLED 0 W DC - 11 W AC CRI 80

## 76961N45

| Technical data                                 |                      |
|------------------------------------------------|----------------------|
| Туре                                           | Surface              |
| Installation position                          | Wall lights          |
| Installation environment                       | Outdoor              |
| Light Source                                   | LED                  |
| Circuit structure                              | powerLED             |
| Optics                                         | Medium Wide<br>Flood |
| Light emission direction                       | downward             |
| Nominal power                                  | 0 W DC               |
| Total Power                                    | 11 W                 |
| Nominal input voltage                          | 220 - 240 V AC       |
| Input voltage range                            | 198 - 264 V AC       |
| CCT / Tone                                     | 4000 K               |
| Colour rendering index                         | 80 Ra                |
| C.C. / C.V.                                    | AC                   |
| Safety class                                   | 1                    |
| IP                                             | IP65                 |
| IK                                             | IK06                 |
| Glow wire test                                 | 850°                 |
| Direct mounting on normally flammable surfaces | No                   |
| CE                                             | Yes                  |
| Driver included                                | Driver               |
| Dimmable article                               | No                   |
| Directional                                    | No                   |
| Tilting                                        | No                   |
| Walk-over                                      | No                   |
| Drive-over                                     | No                   |
| Cable included                                 | No                   |
| Resin potting                                  | No                   |
| Type of light emission                         | Single emission      |
| Net weight                                     | 1.512 Kg             |
| Electrostatic discharge protection             | Yes                  |
| Surge protection                               | 1 KV                 |

| Finishing casing |                                  |  |
|------------------|----------------------------------|--|
| Material         | Die-cast Aluminium EN AB - 46100 |  |
| Colour           | Grey                             |  |
| Processing       | Powder coating                   |  |

| Finishing diffuser |                                                |  |
|--------------------|------------------------------------------------|--|
| Material           | UV Resistant Polycarbonate - Extra clear glass |  |
| Colour             | black - transparent                            |  |
| Processing         | Silk-screening                                 |  |

| Finishing bracket |                |  |
|-------------------|----------------|--|
| Material          | AISI 304 steel |  |
| Colour            | steel          |  |