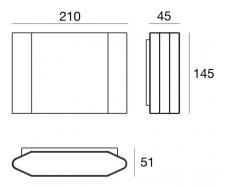

Wall Lights | x powerLED 0 W DC - 11 W AC CRI 80

## 76961N45

| Technical data                                 |                      |
|------------------------------------------------|----------------------|
| Туре                                           | Surface              |
| Installation position                          | Wall lights          |
| Installation environment                       | Outdoor              |
| Light Source                                   | LED                  |
| Circuit structure                              | powerLED             |
| Optics                                         | Medium Wide<br>Flood |
| Light emission direction                       | downward             |
| Nominal power                                  | 0 W DC               |
| Total Power                                    | 11 W                 |
| Nominal input voltage                          | 220 - 240 V AC       |
| Input voltage range                            | 198 - 264 V AC       |
| CCT / Tone                                     | 4000 K               |
| Colour rendering index                         | 80 Ra                |
| C.C. / C.V.                                    | AC                   |
| Safety class                                   | 1                    |
| IP                                             | IP65                 |
| IK                                             | IK06                 |
| Glow wire test                                 | 850°                 |
| Direct mounting on normally flammable surfaces | No                   |
| CE                                             | Yes                  |
| Driver included                                | Driver               |
| Dimmable article                               | No                   |
| Directional                                    | No                   |
| Tilting                                        | No                   |
| Walk-over                                      | No                   |
| Drive-over                                     | No                   |
| Cable included                                 | No                   |
| Resin potting                                  | No                   |
| Type of light emission                         | Single emission      |
| Net weight                                     | 1.512 Kg             |
| Electrostatic discharge protection             | Yes                  |
| Surge protection                               | 1 KV                 |