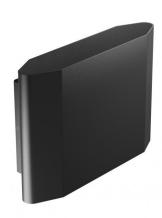

Wall Lights | x powerLED 0 W DC - 11 W AC CRI 80

## 76959W45

| Technical data                                    |                      |  |
|---------------------------------------------------|----------------------|--|
| Туре                                              | Surface              |  |
| Installation position                             | Wall lights          |  |
| Installation environment                          | Outdoor              |  |
| Light Source                                      | LED                  |  |
| Circuit structure                                 | powerLED             |  |
| Optics                                            | Medium Wide<br>Flood |  |
| Light emission direction downwa                   |                      |  |
| Nominal power 0 W DC                              |                      |  |
| Total Power                                       | 11 W                 |  |
| Nominal input voltage                             | 220 - 240 V AC       |  |
| Input voltage range 198 - 26                      |                      |  |
| CCT / Tone 3000 K                                 |                      |  |
| Colour rendering index                            | 80 Ra                |  |
| C.C. / C.V.                                       | AC                   |  |
| Safety class                                      | 1                    |  |
| IP                                                | IP65                 |  |
| IK                                                | IK06                 |  |
| Glow wire test                                    | 850°                 |  |
| Direct mounting on normally flammable surfaces No |                      |  |
| CE                                                | Yes                  |  |
| Driver included                                   | ded Driver           |  |
| Dimmable article No                               |                      |  |
| Directional                                       |                      |  |
| Tilting                                           | No                   |  |
| Walk-over                                         | No                   |  |
| Drive-over                                        | No                   |  |
| Cable included                                    | No                   |  |
| Resin potting                                     | No                   |  |
| Type of light emission                            | Single emission      |  |
| Net weight                                        | 1.512 Kg             |  |
| Electrostatic discharge protection                | Yes                  |  |
| Surge protection                                  | 1 KV                 |  |

| Finishing casing |                                  |
|------------------|----------------------------------|
| Material         | Die-cast Aluminium EN AB - 46100 |
| Colour           | Black                            |
| Processing       | Powder coating                   |

| Finishing diffuser |                                                |  |
|--------------------|------------------------------------------------|--|
| Material           | UV Resistant Polycarbonate - Extra clear glass |  |
| Colour             | black - transparent                            |  |
| Processing         | Silk-screening                                 |  |

| Finishing bracket |                |  |
|-------------------|----------------|--|
| Material          | AISI 304 steel |  |
| Colour            | steel          |  |