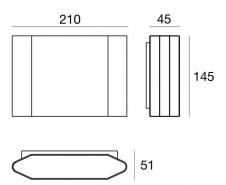

## 76959W45

| Technical data                                    |                      |  |
|---------------------------------------------------|----------------------|--|
| Туре                                              | Surface              |  |
| Installation position                             | Wall lights          |  |
| Installation environment                          | Outdoor              |  |
| Light Source                                      | LED                  |  |
| Circuit structure                                 | powerLED             |  |
| Optics                                            | Medium Wide<br>Flood |  |
| Light emission direction downwa                   |                      |  |
| Nominal power 0 W DC                              |                      |  |
| Total Power                                       | 11 W                 |  |
| Nominal input voltage                             | 220 - 240 V AC       |  |
| Input voltage range 198 - 26                      |                      |  |
| CCT / Tone 3000 K                                 |                      |  |
| Colour rendering index                            | 80 Ra                |  |
| C.C. / C.V.                                       | AC                   |  |
| Safety class                                      | 1                    |  |
| IP                                                | IP65                 |  |
| IK                                                | IK06                 |  |
| Glow wire test                                    | 850°                 |  |
| Direct mounting on normally flammable surfaces No |                      |  |
| CE                                                | Yes                  |  |
| Driver included                                   | ded Driver           |  |
| Dimmable article No                               |                      |  |
| Directional                                       |                      |  |
| Tilting                                           | No                   |  |
| Walk-over                                         | No                   |  |
| Drive-over                                        | No                   |  |
| Cable included                                    | No                   |  |
| Resin potting                                     | No                   |  |
| Type of light emission                            | Single emission      |  |
| Net weight                                        | 1.512 Kg             |  |
| Electrostatic discharge protection                | Yes                  |  |
| Surge protection                                  | 1 KV                 |  |