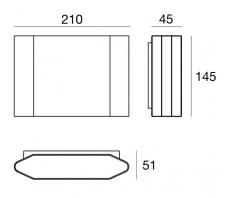

## Skin\_WF

## Wall Lights | x powerLED 0 W DC - 11 W AC CRI 80

76958N45

| Technical data                                 |                      |
|------------------------------------------------|----------------------|
| <br>Туре                                       | Surface              |
| Installation position                          | Wall lights          |
| Installation environment                       | Outdoor              |
| Light Source                                   | LED                  |
| Circuit structure                              | powerLED             |
| Optics                                         | Medium Wide<br>Flood |
| Light emission direction                       | downward             |
| Nominal power                                  | 0 W DC               |
| Total Power                                    | 11 W                 |
| Nominal input voltage                          | 220 - 240 V AC       |
| Input voltage range                            | 198 - 264 V AC       |
| CCT / Tone                                     | 4000 K               |
| Colour rendering index                         | 80 Ra                |
| C.C. / C.V.                                    | AC                   |
| Safety class                                   | 1                    |
| IP                                             | IP65                 |
| К                                              | IK06                 |
| Glow wire test                                 | 850°                 |
| Direct mounting on normally flammable surfaces | No                   |
| CE                                             | Yes                  |
| Driver included                                | Driver               |
| Dimmable article                               | No                   |
| Directional                                    | No                   |
| Tilting                                        | No                   |
| Walk-over                                      | No                   |
| Drive-over                                     | No                   |
| Cable included                                 | No                   |
| Resin potting                                  | No                   |
| Type of light emission                         | Single emission      |
| Net weight                                     | 1.512 Kg             |
| Electrostatic discharge protection             | Yes                  |
| Surge protection                               | 1 KV                 |