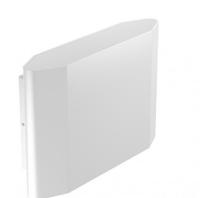

## Skin\_WF

## Wall Lights | x powerLED 0 W DC - 11 W AC CRI 80

76958N45

| Technical data                                 |                      |
|------------------------------------------------|----------------------|
| <br>Туре                                       | Surface              |
| Installation position                          | Wall lights          |
| Installation environment                       | Outdoor              |
| Light Source                                   | LED                  |
| Circuit structure                              | powerLED             |
| Optics                                         | Medium Wide<br>Flood |
| Light emission direction                       | downward             |
| Nominal power                                  | 0 W DC               |
| Total Power                                    | 11 W                 |
| Nominal input voltage                          | 220 - 240 V AC       |
| Input voltage range                            | 198 - 264 V AC       |
| CCT / Tone                                     | 4000 K               |
| Colour rendering index                         | 80 Ra                |
| C.C. / C.V.                                    | AC                   |
| Safety class                                   | 1                    |
| IP                                             | IP65                 |
| К                                              | IK06                 |
| Glow wire test                                 | 850°                 |
| Direct mounting on normally flammable surfaces | No                   |
| CE                                             | Yes                  |
| Driver included                                | Driver               |
| Dimmable article                               | No                   |
| Directional                                    | No                   |
| Tilting                                        | No                   |
| Walk-over                                      | No                   |
| Drive-over                                     | No                   |
| Cable included                                 | No                   |
| Resin potting                                  | No                   |
| Type of light emission                         | Single emission      |
| Net weight                                     | 1.512 Kg             |
| Electrostatic discharge protection             | Yes                  |
| Surge protection                               | 1 KV                 |