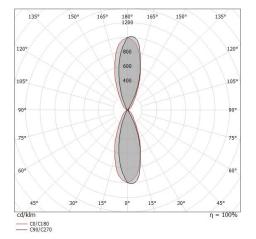

## Skin\_WF

Wall Lights | 198-264 V AC /220-240 V DC | 6 x powerLED 12.6 W DC - 14 W AC | CRI 80 | Base **76947N30** 

Double emission wall lights for outdoor application. The natural white LED light source with a double medium flood light distribution is composed of 6 powerled LEDs with CCT of 4000 K and a CRI 80; the source luminous flux is 1818 lm, with a 144.3 lm/W nominal luminous efficacy.

## LED Life / Failure Ratio

L70 B10 C0 361980h (at Tj 60 Ta 25)

| OPTICAL                     |              |
|-----------------------------|--------------|
| C0/C180 optics              | 41°          |
| Light distribution simmetry | Asymmetrical |