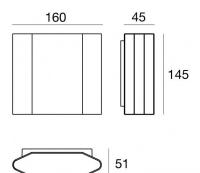

The device body is made of die-cast aluminium en ab - 46100 and features a dark brown finish, processed by means of powder coating; the diffuser is made of extra clear glass with a silk-screening treatment; the diffuser is made of uv resistant polycarbonate. The ingress protection degree is IP65; the total weight is of 1.146 kg.