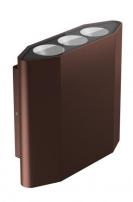

## Skin\_WF

Wall Lights | 198-264 V AC /220-240 V DC | 6 x powerLED 12.6 W DC - 14 W AC | CRI 80 | Base **76947N30** 

Double emission wall lights for outdoor application. The natural white LED light source with a double medium flood light distribution is composed of 6 powerled LEDs with CCT of 4000 K and a CRI 80; the source luminous flux is 1818 lm, with a 144.3 lm/W nominal luminous efficacy.

The device body is made of die-cast aluminium en ab - 46100 and features a dark brown finish, processed by means of powder coating; the diffuser is made of extra clear glass with a silk-screening treatment; the diffuser is made of uv resistant polycarbonate. The ingress protection degree is IP65; the total weight is of 1.146 kg.