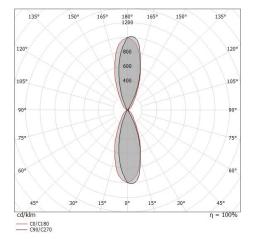

## Skin\_WF

Double emission wall lights for outdoor application. The super warm white LED light source with a double medium flood light distribution is composed of 6 powerled LEDs with CCT of 2700 K and a CRI 80; the source luminous flux is 1596 lm, with a 126.7 lm/W nominal luminous efficacy.

## LED Life / Failure Ratio

L70 B10 C0 361980h (at Tj 60 Ta 25)

| OPTICAL                     |              |
|-----------------------------|--------------|
| C0/C180 optics              | 41°          |
| Light distribution simmetry | Asymmetrical |