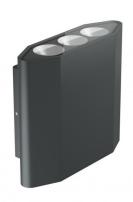

## Skin\_WF

Double emission wall lights for outdoor application. The super warm white LED light source with a double medium flood light distribution is composed of 6 powerled LEDs with CCT of 2700 K and a CRI 80; the source luminous flux is 1596 lm, with a 126.7 lm/W nominal luminous efficacy.

The device body is made of die-cast aluminium en ab - 46100 and features a grey ral 7021 finish, processed by means of powder coating; the diffuser is made of extra clear glass with a silk-screening treatment; the diffuser is made of uv resistant polycarbonate. The ingress protection degree is IP65; the total weight is of 1.146 kg.