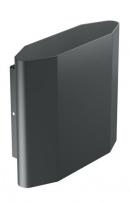

## Skin\_WF

Wall Lights | 198-264 V AC /220-240 V DC | 3 x powerLED 6.3 W DC - 7 W AC | CRI 80 | Base 76925W30

Single emission wall lights for outdoor application. The warm white LED light source with a medium wide flood light distribution is composed of 3 powerled LEDs with CCT of 3000 K and a CRI 80; the source luminous flux is 852 lm, with a 135.2 lm/W nominal luminous efficacy.

The device body is made of die-cast aluminium en ab - 46100 and features a grey ral 7021 finish, processed by means of powder coating; the diffuser is made of extra clear glass with a silk-screening treatment; the diffuser is made of uv resistant polycarbonate. The ingress protection degree is IP65; the total weight is of 1.181 kg.

The total absorbed power is 7 W.

The device features protection class I and can be wall lights-mounted.

Compliant with the EN 60598-1 standard and its specific provisions.