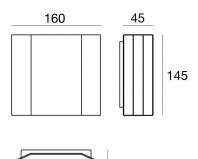

| Finishing casing |                                                |  |
|------------------|------------------------------------------------|--|
| Material         | Die-cast Aluminium EN AB - 46100               |  |
| Colour           | grey RAL 7021                                  |  |
| Processing       | Powder coating                                 |  |
|                  |                                                |  |
| Finishing diffus | er                                             |  |
| Material         | UV Resistant Polycarbonate - Extra clear glass |  |

| Finishing bracket |                |  |
|-------------------|----------------|--|
| Material          | AISI 304 steel |  |
| Colour            | steel          |  |
| '                 |                |  |

The device body is made of die-cast aluminium en ab - 46100 and features a grey ral 7021 finish, processed by means of powder coating; the diffuser is made of extra clear glass with a silk-screening treatment; the diffuser is made of uv resistant polycarbonate. The ingress protection degree is IP65; the total weight is of 1.181 kg.