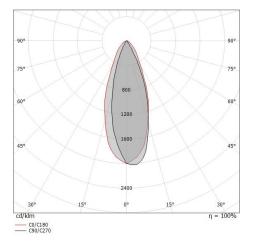

## LED Life / Failure Ratio

L70 B10 C0 361980h (at Tj 60 Ta 25)

| OPTICAL                     |              |
|-----------------------------|--------------|
| C0/C180 optics              | 41°          |
| Light distribution simmetry | Asymmetrical |