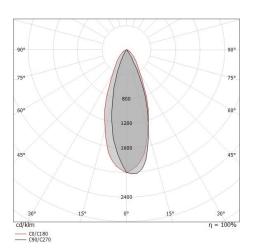

#### LED Life / Failure Ratio

L70 B10 C0 361980h (at Tj 60 Ta 25 )

| OPTICAL                     |              |
|-----------------------------|--------------|
| C0/C180 optics              | 41°          |
| Light distribution simmetry | Asymmetrical |