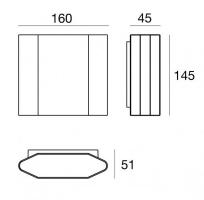

The device body is made of die-cast aluminium en ab - 46100 and features a grey ral 7021 finish, processed by means of powder coating; the diffuser is made of extra clear glass with a silk-screening treatment; the diffuser is made of uv resistant polycarbonate. The ingress protection degree is IP65; the total weight is of 1.181 kg.

| Illuminotechnical Features             |             |
|----------------------------------------|-------------|
| Light Output Ratio (LOR)               | 71 %        |
| Source lumens                          | 909 lm      |
| Delivered lumens                       | 654 lm      |
| Consumption                            | 7 W         |
| Luminaire efficacy                     | 93 lm/W     |
| Colour temperature                     | 4000 K      |
| Standard Deviation of Colour Matching  | 1.5 Step    |
| Colour rendering index                 | 80 Ra       |
|                                        |             |
| Standard Operating Ambient Temperature | -20 / +50°C |
| Ordinary temperature on the glass      | 40°C        |