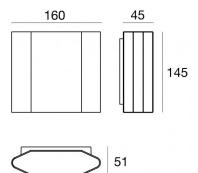

Finishing casing

| Material         | Die-cast Aluminium EN AB - 46100               |  |
|------------------|------------------------------------------------|--|
| Colour           | Black                                          |  |
| Processing       | Powder coating                                 |  |
|                  |                                                |  |
| Finishing diffus | er                                             |  |
| Material         | UV Resistant Polycarbonate - Extra clear glass |  |
| Colour           | black - transparent                            |  |
| Processing       | Silk-screening                                 |  |
|                  |                                                |  |
| Finishing brack  | et                                             |  |
| Material         | AISI 304 steel                                 |  |
| Colour           | steel                                          |  |

The device body is made of die-cast aluminium en ab - 46100 and features a black finish, processed by means of powder coating; the diffuser is made of extra clear glass with a silk-screening treatment; the diffuser is made of uv resistant polycarbonate. The ingress protection degree is IP65; the total weight is of 1.181 kg.