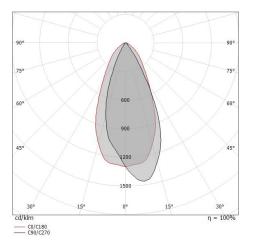

## Skin\_WF

Wall Lights | 198-264 V AC /220-240 V DC | 3 x powerLED 6.3 W DC - 7 W AC | CRI 80 | Base 76924M45

Single emission wall lights for outdoor application. The super warm white LED light source with a wide flood light distribution is composed of 3 powerled LEDs with CCT of 2700 K and a CRI 80; the source luminous flux is 798 lm, with a 126.7 lm/W nominal luminous efficacy.

## LED Life / Failure Ratio

L70 B10 C0 361980h (at Tj 60 Ta 25)

| OPTICAL                     |              |
|-----------------------------|--------------|
| C0/C180 optics              | 51°          |
| Light distribution simmetry | Asymmetrical |